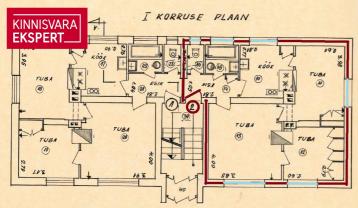

### **ARNE PENT**

99 000 €

2 028.69 € / m<sup>2</sup>

3 1/2 48.8 m<sup>2</sup> rooms floor total area

| ID                            | 147897                 |
|-------------------------------|------------------------|
| Rooms                         | 3                      |
| Total area                    | 48.8 m <sup>2</sup>    |
| Form of ownership             | apartment<br>ownership |
| Condition                     | requires repair        |
| Year of construction          | 1966                   |
| Floor                         | 1/2                    |
| <b>Building material</b>      | stone                  |
| Cadastral register<br>number: | <u>62511:059:5390</u>  |
| Price range                   | 99 000€                |
| Price per m2                  | 2 028.69 €             |

#### Additional data

basement, bath, boiler, furniture, garage, locked staircase, WC separately, stove