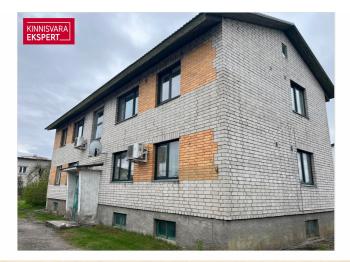

# For sale apartment **RUUDU 8**

Pärnu maakond, Pärnu linn, Rannarajoon

#### Rannarajooni korter.

### **ARNE PENT**

99 000 €

2 028.69 € / m<sup>2</sup>

3 1/2 48.8 m<sup>2</sup> rooms floor total area

| ID                            | 147897                 |
|-------------------------------|------------------------|
| Rooms                         | 3                      |
| Total area                    | 48.8 m <sup>2</sup>    |
| Form of ownership             | apartment<br>ownership |
| Condition                     | requires repair        |
| Year of construction          | 1966                   |
| Floor                         | 1/2                    |
| <b>Building material</b>      | stone                  |
| Cadastral register<br>number: | <u>62511:059:5390</u>  |
| Price range                   | 99 000€                |
| Price per m2                  | 2 028.69 €             |