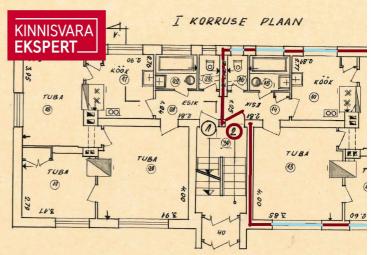

### **ARNE PENT**

99 000 €

2 028.69 € / m<sup>2</sup>

3 1/2 48.8 m<sup>2</sup> rooms floor total area

| ID                            | 147897                 |
|-------------------------------|------------------------|
| Rooms                         | 3                      |
| Total area                    | 48.8 m <sup>2</sup>    |
| Form of ownership             | apartment<br>ownership |
| Condition                     | requires repair        |
| Year of construction          | 1966                   |
| Floor                         | 1/2                    |
| <b>Building material</b>      | stone                  |
| Cadastral register<br>number: | <u>62511:059:5390</u>  |
| Price range                   | 99 000€                |
| Price per m2                  | 2 028.69 €             |

#### Additional data

basement, bath, boiler, furniture, garage, locked staircase, WC separately, stove