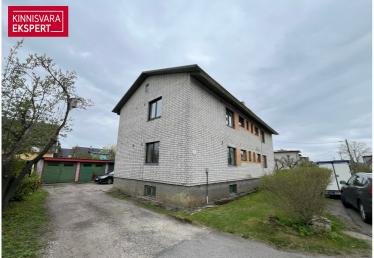

# For sale apartment **RUUDU 8**

Pärnu maakond, Pärnu linn, Rannarajoon

#### Rannarajooni korter.

### **ARNE PENT**

99 000 €

2 028.69 € / m<sup>2</sup>

3 1/2 48.8 m<sup>2</sup> rooms floor total area

| ID                            | 147897                 |
|-------------------------------|------------------------|
| Rooms                         | 3                      |
| Total area                    | 48.8 m <sup>2</sup>    |
| Form of ownership             | apartment<br>ownership |
| Condition                     | requires repair        |
| Year of construction          | 1966                   |
| Floor                         | 1/2                    |
| <b>Building material</b>      | stone                  |
| Cadastral register<br>number: | <u>62511:059:5390</u>  |
| Price range                   | 99 000€                |
| Price per m2                  | 2 028.69 €             |