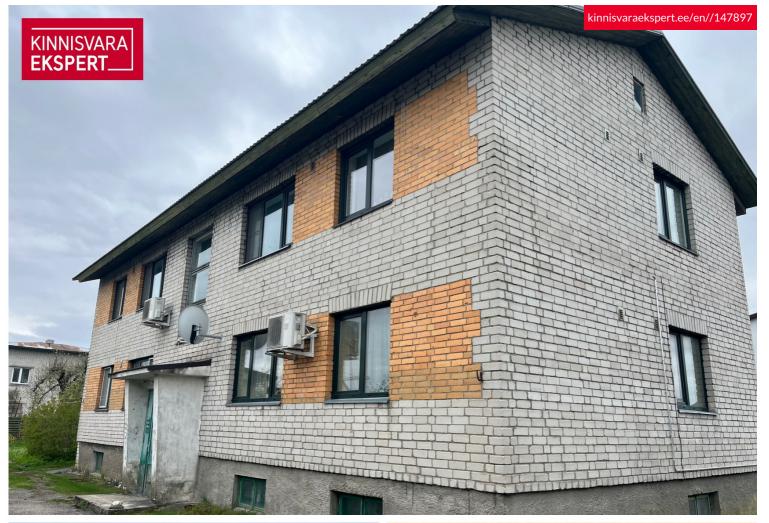

# For sale apartment **RUUDU 8**

Pärnu maakond, Pärnu linn, Rannarajoon

#### Rannarajooni korter.

### **ARNE PENT**

99 000 €

2 028.69 € / m<sup>2</sup>

3 1/2 48.8 m<sup>2</sup> rooms floor total area

| ID                            | 147897                 |
|-------------------------------|------------------------|
| Rooms                         | 3                      |
| Total area                    | 48.8 m <sup>2</sup>    |
| Form of ownership             | apartment<br>ownership |
| Condition                     | requires repair        |
| Year of construction          | 1966                   |
| Floor                         | 1/2                    |
| <b>Building material</b>      | stone                  |
| Cadastral register<br>number: | <u>62511:059:5390</u>  |
| Price range                   | 99 000€                |
| Price per m2                  | 2 028.69 €             |