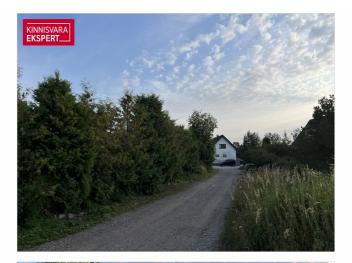

# For sale residential land LOODETUULE TEE

🥐 Harju maakond, Harku vald, Türisalu küla

Buy today, you can start building in the summer!

## Additional information

Residential property for sale in Türisalu. The water and sewage lines have been built, the connection points are located on the border of the property. The electrical panel is located on the property. Design conditions must be requested from the municipality to erect a residential building. The expected floor space on the property according to the general plan is 154 m<sup>2</sup>. The height of the ridge is up to 7.5 m, the slope of the roof is 28-45 degrees. The roads belong to the municipality of Harku.

# Location

QHarju maakond, Harku vald, Türisalu küla