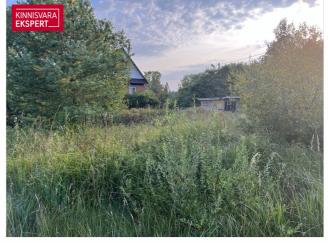

# For sale residential land LOODETUULE TEE

🥐 Harju maakond, Harku vald, Türisalu küla

Buy today, you can start building in the summer!

## Additional information

Residential property for sale in Türisalu. The water and sewage lines have been built, the connection points are located on the border of the property. The electrical panel is located on the property. Design conditions must be requested from the municipality to erect a residential building. The expected floor space on the property according to the general plan is 154 m<sup>2</sup>. The height of the ridge is up to 7.5 m, the slope of the roof is 28-45 degrees. The roads belong to the municipality of Harku.