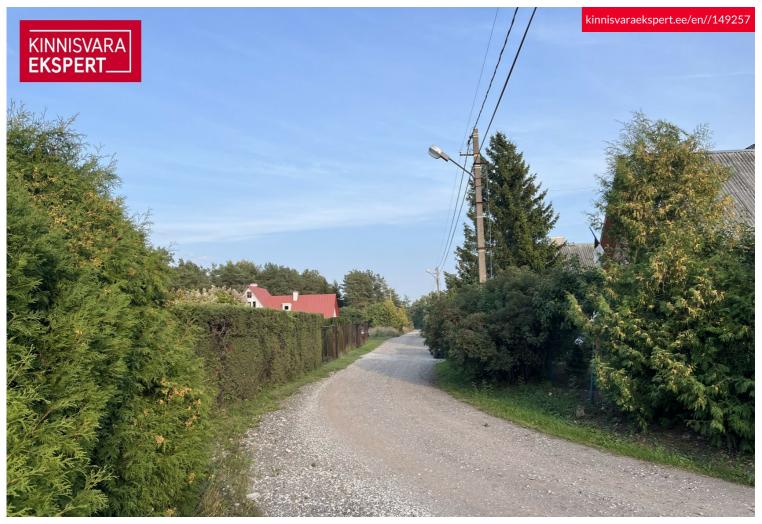

# For sale residential land LOODETUULE TEE

🥐 Harju maakond, Harku vald, Türisalu küla

Buy today, you can start building in the summer!

## Additional information

Residential property for sale in Türisalu. The water and sewage lines have been built, the connection points are located on the border of the property. The electrical panel is located on the property. Design conditions must be requested from the municipality to erect a residential building. The expected floor space on the property according to the general plan is 154 m<sup>2</sup>. The height of the ridge is up to 7.5 m, the slope of the roof is 28-45 degrees. The roads belong to the municipality of Harku.

# Location

QHarju maakond, Harku vald, Türisalu küla