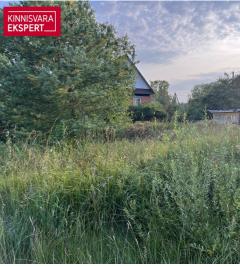

## Additional information

Residential property for sale in Türisalu. The water and sewage lines have been built, the connection points are located on the border of the property. The electrical panel is located on the property. Design conditions must be requested from the municipality to erect a residential building. The expected floor space on the property according to the general plan is 154 m<sup>2</sup>. The height of the ridge is up to 7.5 m, the slope of the roof is 28-45 degrees. The roads belong to the municipality of Harku.