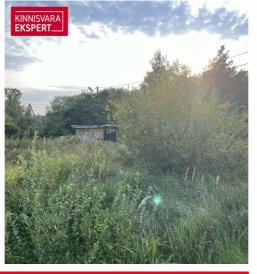

## Additional information

Residential property for sale in Türisalu. The water and sewage lines have been built, the connection points are located on the border of the property. The electrical panel is located on the property. Design conditions must be requested from the municipality to erect a residential building. The expected floor space on the property according to the general plan is 154 m<sup>2</sup>. The height of the ridge is up to 7.5 m, the slope of the roof is 28-45 degrees. The roads belong to the municipality of Harku.