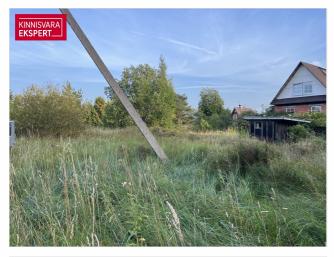

# For sale residential land LOODETUULE TEE

🥐 Harju maakond, Harku vald, Türisalu küla

Buy today, you can start building in the summer!

## Additional information

Residential property for sale in Türisalu. The water and sewage lines have been built, the connection points are located on the border of the property. The electrical panel is located on the property. Design conditions must be requested from the municipality to erect a residential building. The expected floor space on the property according to the general plan is 154 m<sup>2</sup>. The height of the ridge is up to 7.5 m, the slope of the roof is 28-45 degrees. The roads belong to the municipality of Harku.