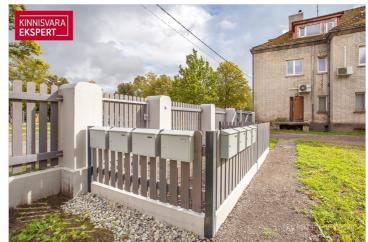

The building's association has successfully renovated the roof and enclosed the courtyard with a new fence. The replacement of internal water and sewage pipes is nearing completion. Although the building is listed as a cultural heritage site, the new owner is still able to adapt and modernize the interior spaces. The aim of the restoration of this architectural monument is to preserve as many original elements and details as possible, ensuring the integrity and restoration of its inherent value. When planning any changes, the architectural value of the building must be taken into account.