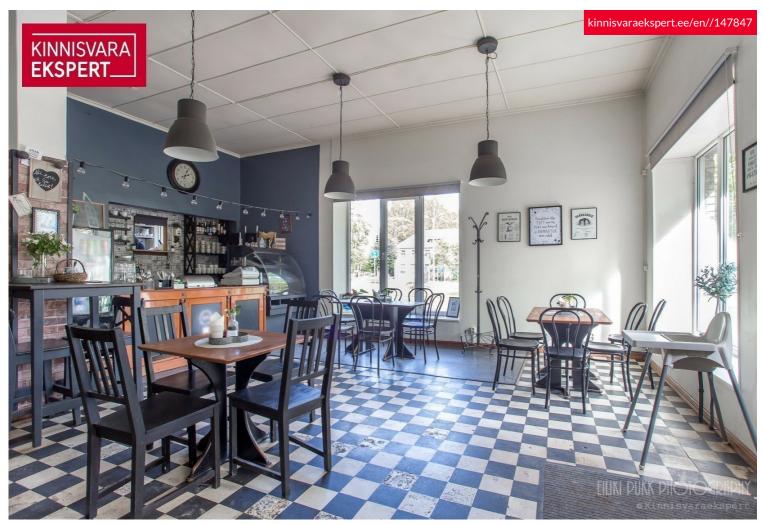

### Additional information

Excellent opportunity to acquire a commercial space located on the ground floor of a historic building, where a successful café has been operating since 2018 under a lease agreement. This space is perfect for entrepreneurs looking to start a business or expand their existing operations.

The location and uniqueness of this historic building make the space truly special. In addition to its prime location, the new owner has the opportunity to customize the interior according to their preferences and business model.

Whether you want to continue the successful café tradition or utilize the space for other purposes, this is an ideal place to turn your dreams into reality.

Please note that the items and furniture shown in the pictures are not included in the sale price, but the new owner can replace them with furniture that suits their needs.