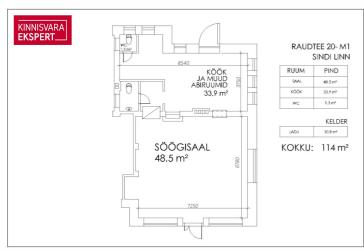

# **MEELIS TAMMER**

**□** +37256460010

**\**+3724420700

■ meelis.tammer@kinnisvaraekspert.ee

| ID                         | 147847                 |
|----------------------------|------------------------|
| Total area                 | $114  \text{m}^2$      |
| Form of ownership          | apartment<br>ownership |
| Year of construction       | 1936                   |
| Floor                      | 1/3                    |
| Building material          | blocked                |
| Cadastral register number: | 74101:001:0014         |

Price range 75 000€

Price per m2 657.89 €