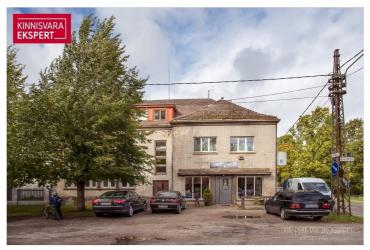

# For sale apartment RAUDTEE TN 20

Pärnu maakond, Tori vald, Sindi linn

Müüa Sindi kesklinna ajaloolises hoones asuv äripind!

The building is a two-story structure with additional apartments in the attic. It is constructed with silicate bricks, and the roof is covered with clay roof tiles. The building's exterior features characteristic elements of functionalism, and the commercial and residential building was designed by architect Ilmar Laasi. The construction permit for the former Sindi Tarvitajate Ühisuse commercial and residential building was issued in November 1935.

### Additional information

Excellent opportunity to acquire a commercial space located on the ground floor of a historic building, where a successful café has been operating since 2018 under a lease agreement. This space is perfect for entrepreneurs looking to start a business or expand their existing operations.