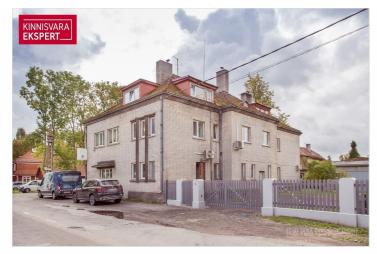

The building is a two-story structure with additional apartments in the attic. It is constructed with silicate bricks, and the roof is covered with clay roof tiles. The building's exterior features characteristic elements of functionalism, and the commercial and residential building was designed by architect Ilmar Laasi. The construction permit for the former Sindi Tarvitajate Ühisuse commercial and residential building was issued in November 1935.