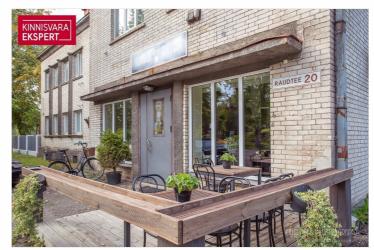

### Additional information

Excellent opportunity to acquire a commercial space located on the ground floor of a historic building, where a successful café has been operating since 2018 under a lease agreement. This space is perfect for entrepreneurs looking to start a business or expand their existing operations.

The building is a two-story structure with additional apartments in the attic. It is constructed with silicate bricks, and the roof is covered with clay roof tiles. The building's exterior features characteristic elements of functionalism, and the commercial and residential building was designed by architect Ilmar Laasi. The construction permit for the former Sindi Tarvitajate Ühisuse commercial and residential building was issued in November 1935.