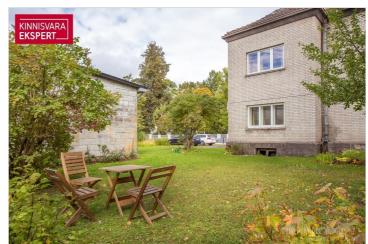

The building is a two-story structure with additional apartments in the attic. It is constructed with silicate bricks, and the roof is covered with clay roof tiles. The building's exterior features characteristic elements of functionalism, and the commercial and residential building was designed by architect Ilmar Laasi. The construction permit for the former Sindi Tarvitajate Ühisuse commercial and residential building was issued in November 1935.