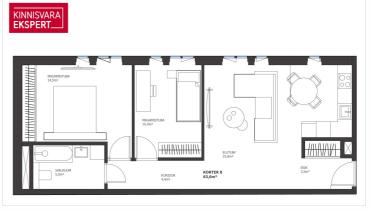

# For sale apartment TARTU MNT 44

💡 Harju maakond, Tallinn, Kesklinna linnaosa

TARGA TULEVIKU KODUD TALLINNA SÜDALINNAS!

**ARDO LEPP** 

368 900€

5 800.31 € / m<sup>2</sup>

**63.6** m<sup>2</sup>

total ar

5/8

| Price per m2         | 5 800.31 €          |
|----------------------|---------------------|
| Price range          | <b>368 900</b> €    |
| Building material    | stone               |
| Apartment            | 8                   |
| Floor                | 5/8                 |
| Year of construction | 2025                |
| Condition            | new building        |
| Form of ownership    | apartment ownership |
| Total area           | 63.6 m <sup>2</sup> |
| Rooms                | 3                   |
| ID                   | 147827              |
|                      |                     |