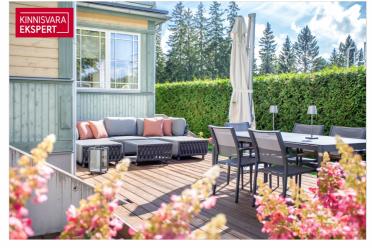

#### Additional information

A stylish apartment in the heart of the beach district! This tastefully designed and high-quality 3-room apartment is located near the beach, Ranna Stadium, and green parks, in a traditional villa-style apartment building. The apartment is situated in the more private courtyard area of the plot, on the ground floor, featuring a spacious layout (87.3 m<sup>2</sup>) and a large terrace (45.6 m<sup>2</sup>) that enjoys the southern and evening sun. The period-appropriate architecture and interior design create a harmonious whole, making this apartment an ideal choice for those seeking a home in Pärnu's most desirable location.

The apartment boasts an elegant glass-enclosed veranda-style living room (26.4 m<sup>2</sup>) and a bedroom (17.4 m<sup>2</sup>). The kitchen (9.5 m<sup>2</sup>), seamlessly connected to the living room, is equipped with Schmidt kitchen furniture and high-quality Smeg appliances. Additionally, there is a second bedroom (11.7 m<sup>2</sup>), a spacious bathroom (8.1 m<sup>2</sup> with both a bathtub and a separate shower), and hallways. The rustic oak parquet flooring, wooden wall panels, tasteful floor tiles, and period-appropriate sanitary fixtures all contribute to the apartment's refined style. Carefully selected furnishings, custom-made furniture, and high-quality materials create a cohesive atmosphere that offers a truly enjoyable living environment. The apartment is sold fully furnished, including all furniture, home appliances, floor and window textiles, and terrace furniture (a new terrace was installed and new terrace furniture purchased in 2023). The registered property size is 132.9 m<sup>2</sup> (apartment + terrace).