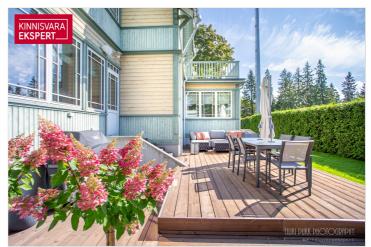

#### Additional information

A stylish apartment in the heart of the beach district! This tastefully designed and high-quality 3-room apartment is located near the beach, Ranna Stadium, and green parks, in a traditional villa-style apartment building. The apartment is situated in the more private courtyard area of the plot, on the ground floor, featuring a spacious layout (87.3 m<sup>2</sup>) and a large terrace (45.6 m<sup>2</sup>) that enjoys the southern and evening sun. The period-appropriate architecture and interior design create a harmonious whole, making this apartment an ideal choice for those seeking a home in Pärnu's most desirable location.

The apartment boasts an elegant glass-enclosed veranda-style living room (26.4 m<sup>2</sup>) and a bedroom (17.4 m<sup>2</sup>). The kitchen (9.5 m<sup>2</sup>), seamlessly connected to the living room, is equipped with Schmidt kitchen furniture and high-quality Smeg appliances. Additionally, there is a second bedroom (11.7 m<sup>2</sup>), a spacious bathroom (8.1 m<sup>2</sup> with both a bathtub and a separate shower), and hallways. The rustic oak parquet flooring, wooden wall panels, tasteful floor tiles, and period-appropriate sanitary fixtures all contribute to the apartment's refined style. Carefully selected furnishings, custom-made furniture, and high-quality materials create a cohesive atmosphere that offers a truly enjoyable living environment. The apartment is sold fully furnished, including all furniture, home appliances, floor and window textiles, and terrace furniture (a new terrace was installed and new terrace furniture purchased in 2023). The registered property size is 132.9 m<sup>2</sup> (apartment + terrace).

The apartment is cooled and heated via a heat recovery ventilation system integrated with an air source heat pump. The stone apartment building, clad in wooden siding to match the beach district's architectural style, was newly constructed in 2014. Parking is available in the courtyard, with the apartment having the exclusive right to two private parking spaces. In addition, there is a storage room located in a small outbuilding.