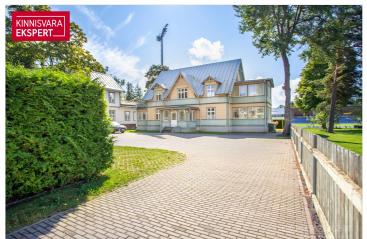

#### Additional information

A stylish apartment in the heart of the beach district! This tastefully designed and high-quality 3-room apartment is located near the beach, Ranna Stadium, and green parks, in a traditional villa-style apartment building. The apartment is situated in the more private courtyard area of the plot, on the ground floor, featuring a spacious layout (87.3 m<sup>2</sup>) and a large terrace (45.6 m<sup>2</sup>) that enjoys the southern and evening sun. The period-appropriate architecture and interior design create a harmonious whole, making this apartment an ideal choice for those seeking a home in Pärnu's most desirable location.

The apartment is cooled and heated via a heat recovery ventilation system integrated with an air source heat pump. The stone apartment building, clad in wooden siding to match the beach district's architectural style, was newly constructed in 2014. Parking is available in the courtyard, with the apartment having the exclusive right to two private parking spaces. In addition, there is a storage room located in a small outbuilding.