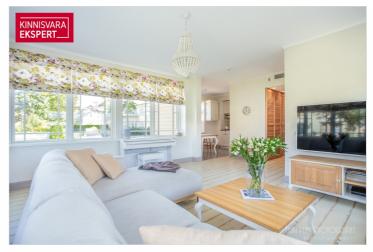

#### Additional information

A stylish apartment in the heart of the beach district! This tastefully designed and high-quality 3-room apartment is located near the beach, Ranna Stadium, and green parks, in a traditional villa-style apartment building. The apartment is situated in the more private courtyard area of the plot, on the ground floor, featuring a spacious layout (87.3 m<sup>2</sup>) and a large terrace (45.6 m<sup>2</sup>) that enjoys the southern and evening sun. The period-appropriate architecture and interior design create a harmonious whole, making this apartment an ideal choice for those seeking a home in Pärnu's most desirable location.

The apartment boasts an elegant glass-enclosed veranda-style living room (26.4 m<sup>2</sup>) and a bedroom (17.4 m<sup>2</sup>). The kitchen (9.5 m<sup>2</sup>), seamlessly connected to the living room, is equipped with Schmidt kitchen furniture and high-quality Smeg appliances. Additionally, there is a second bedroom (11.7 m<sup>2</sup>), a spacious bathroom (8.1 m<sup>2</sup> with both a bathtub and a separate shower), and hallways. The rustic oak parquet flooring, wooden wall panels, tasteful floor tiles, and period-appropriate sanitary fixtures all contribute to the apartment's refined style. Carefully selected furnishings, custom-made furniture, and high-quality materials create a cohesive atmosphere that offers a truly enjoyable living environment. The apartment is sold fully furnished, including all furniture, home appliances, floor and window textiles, and terrace furniture (a new terrace was installed and new terrace furniture purchased in 2023). The registered property size is 132.9 m<sup>2</sup> (apartment + terrace).