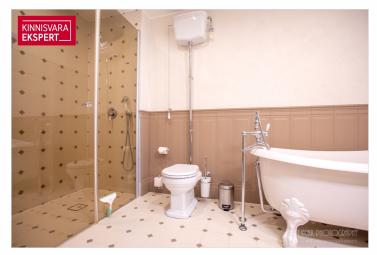

The apartment boasts an elegant glass-enclosed veranda-style living room (26.4 m<sup>2</sup>) and a bedroom (17.4 m<sup>2</sup>). The kitchen (9.5 m<sup>2</sup>), seamlessly connected to the living room, is equipped with Schmidt kitchen furniture and high-quality Smeg appliances. Additionally, there is a second bedroom (11.7 m<sup>2</sup>), a spacious bathroom (8.1 m<sup>2</sup> with both a bathtub and a separate shower), and hallways. The rustic oak parquet flooring, wooden wall panels, tasteful floor tiles, and period-appropriate sanitary fixtures all contribute to the apartment's refined style. Carefully selected furnishings, custom-made furniture, and high-quality materials create a cohesive atmosphere that offers a truly enjoyable living environment. The apartment is sold fully furnished, including all furniture, home appliances, floor and window textiles, and terrace furniture (a new terrace was installed and new terrace furniture purchased in 2023). The registered property size is 132.9 m<sup>2</sup> (apartment + terrace).