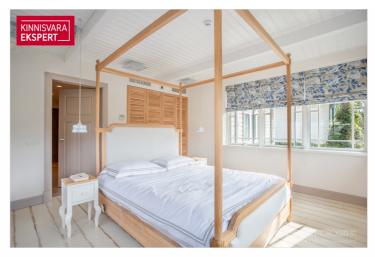

The apartment boasts an elegant glass-enclosed veranda-style living room (26.4 m<sup>2</sup>) and a bedroom (17.4 m<sup>2</sup>). The kitchen (9.5 m<sup>2</sup>), seamlessly connected to the living room, is equipped with Schmidt kitchen furniture and high-quality Smeg appliances. Additionally, there is a second bedroom (11.7 m<sup>2</sup>), a spacious bathroom (8.1 m<sup>2</sup> with both a bathtub and a separate shower), and hallways. The rustic oak parquet flooring, wooden wall panels, tasteful floor tiles, and period-appropriate sanitary fixtures all contribute to the apartment's refined style. Carefully selected furnishings, custom-made furniture, and high-quality materials create a cohesive atmosphere that offers a truly enjoyable living environment. The apartment is sold fully furnished, including all furniture, home appliances, floor and window textiles, and terrace furniture (a new terrace was installed and new terrace furniture purchased in 2023). The registered property size is 132.9 m<sup>2</sup> (apartment + terrace).