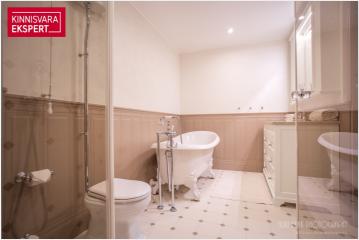

The apartment boasts an elegant glass-enclosed veranda-style living room (26.4 m<sup>2</sup>) and a bedroom (17.4 m<sup>2</sup>). The kitchen (9.5 m<sup>2</sup>), seamlessly connected to the living room, is equipped with Schmidt kitchen furniture and high-quality Smeg appliances. Additionally, there is a second bedroom (11.7 m<sup>2</sup>), a spacious bathroom (8.1 m<sup>2</sup> with both a bathtub and a separate shower), and hallways. The rustic oak parquet flooring, wooden wall panels, tasteful floor tiles, and period-appropriate sanitary fixtures all contribute to the apartment's refined style. Carefully selected furnishings, custom-made furniture, and high-quality materials create a cohesive atmosphere that offers a truly enjoyable living environment. The apartment is sold fully furnished, including all furniture, home appliances, floor and window textiles, and terrace furniture (a new terrace was installed and new terrace furniture purchased in 2023). The registered property size is 132.9 m<sup>2</sup> (apartment + terrace).