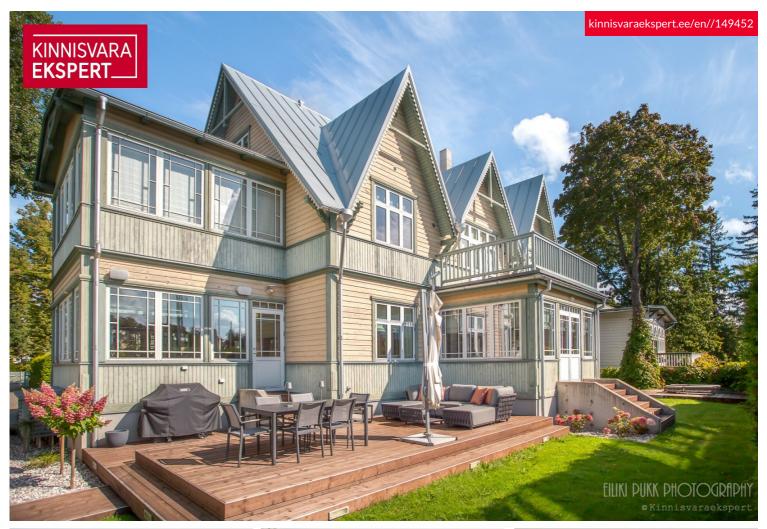

# For sale apartment **PAPLI 15**

Pärnu maakond, Pärnu linn, Rannarajoon

A stylish apartment with a terrace in the heart of beach distric

JANNO PETERSON

| ID                            | 149452                 |
|-------------------------------|------------------------|
| Rooms                         | 3                      |
| Total area                    | 87.3 m <sup>2</sup>    |
| Form of ownership             | apartment<br>ownership |
| Condition                     | new building           |
| Year of construction          | 2014                   |
| Floor                         | 1/2                    |
| <b>Building material</b>      | stone                  |
| Cadastral register<br>number: | 62512:042:0140         |
| Price range                   | 385 000 €              |
| Price per m2                  | 4 410.08 €             |

#### Additional information

A stylish apartment in the heart of the beach district! This tastefully designed and high-quality 3-room apartment is located near the beach, Ranna Stadium, and green parks, in a traditional villa-style apartment building. The apartment is situated in the more private courtyard area of the plot, on the ground floor, featuring a spacious layout (87.3 m<sup>2</sup>) and a large terrace (45.6 m<sup>2</sup>) that enjoys the southern and evening sun. The period-appropriate architecture and interior design create a harmonious whole, making this apartment an ideal choice for those seeking a home in Pärnu's most desirable location.

The apartment is cooled and heated via a heat recovery ventilation system integrated with an air source heat pump. The stone apartment building, clad in wooden siding to match the beach district's architectural style, was newly constructed in 2014. Parking is available in the courtyard, with the apartment having the exclusive right to two private parking spaces. In addition, there is a storage room located in a small outbuilding.