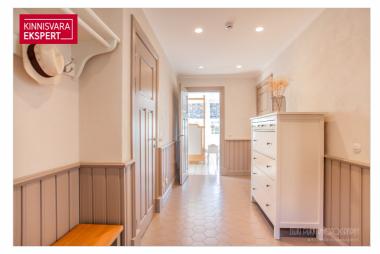

The apartment boasts an elegant glass-enclosed veranda-style living room (26.4 m<sup>2</sup>) and a bedroom (17.4 m<sup>2</sup>). The kitchen (9.5 m<sup>2</sup>), seamlessly connected to the living room, is equipped with Schmidt kitchen furniture and high-quality Smeg appliances. Additionally, there is a second bedroom (11.7 m<sup>2</sup>), a spacious bathroom (8.1 m<sup>2</sup> with both a bathtub and a separate shower), and hallways. The rustic oak parquet flooring, wooden wall panels, tasteful floor tiles, and period-appropriate sanitary fixtures all contribute to the apartment's refined style. Carefully selected furnishings, custom-made furniture, and high-quality materials create a cohesive atmosphere that offers a truly enjoyable living environment. The apartment is sold fully furnished, including all furniture, home appliances, floor and window textiles, and terrace furniture (a new terrace was installed and new terrace furniture purchased in 2023). The registered property size is 132.9 m<sup>2</sup> (apartment + terrace).

The apartment is cooled and heated via a heat recovery ventilation system integrated with an air source heat pump. The stone apartment building, clad in wooden siding to match the beach district's architectural style, was newly constructed in 2014. Parking is available in the courtyard, with the apartment having the exclusive right to two private parking spaces. In addition, there is a storage room located in a small outbuilding.