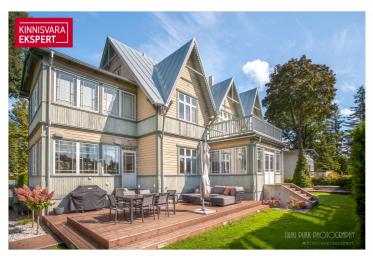

# For sale apartment **PAPLI 15**

Pärnu maakond, Pärnu linn, Rannarajoon

A stylish apartment with a terrace in the heart of beach distric

JANNO PETERSON

| ID                            | 149452                 |
|-------------------------------|------------------------|
| Rooms                         | 3                      |
| Total area                    | 87.3 m <sup>2</sup>    |
| Form of ownership             | apartment<br>ownership |
| Condition                     | new building           |
| Year of construction          | 2014                   |
| Floor                         | 1/2                    |
| <b>Building material</b>      | stone                  |
| Cadastral register<br>number: | 62512:042:0140         |
| Price range                   | 385 000 €              |
| Price per m2                  | 4 410.08 €             |

#### Additional information

A stylish apartment in the heart of the beach district! This tastefully designed and high-quality 3-room apartment is located near the beach, Ranna Stadium, and green parks, in a traditional villa-style apartment building. The apartment is situated in the more private courtyard area of the plot, on the ground floor, featuring a spacious layout (87.3 m<sup>2</sup>) and a large terrace (45.6 m<sup>2</sup>) that enjoys the southern and evening sun. The period-appropriate architecture and interior design create a harmonious whole, making this apartment an ideal choice for those seeking a home in Pärnu's most desirable location.

The apartment is cooled and heated via a heat recovery ventilation system integrated with an air source heat pump. The stone apartment building, clad in wooden siding to match the beach district's architectural style, was newly constructed in 2014. Parking is available in the courtyard, with the apartment having the exclusive right to two private parking spaces. In addition, there is a storage room located in a small outbuilding.