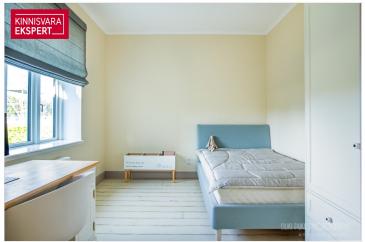

The apartment boasts an elegant glass-enclosed veranda-style living room (26.4 m<sup>2</sup>) and a bedroom (17.4 m<sup>2</sup>). The kitchen (9.5 m<sup>2</sup>), seamlessly connected to the living room, is equipped with Schmidt kitchen furniture and high-quality Smeg appliances. Additionally, there is a second bedroom (11.7 m<sup>2</sup>), a spacious bathroom (8.1 m<sup>2</sup> with both a bathtub and a separate shower), and hallways. The rustic oak parquet flooring, wooden wall panels, tasteful floor tiles, and period-appropriate sanitary fixtures all contribute to the apartment's refined style. Carefully selected furnishings, custom-made furniture, and high-quality materials create a cohesive atmosphere that offers a truly enjoyable living environment. The apartment is sold fully furnished, including all furniture, home appliances, floor and window textiles, and terrace furniture (a new terrace was installed and new terrace furniture purchased in 2023). The registered property size is 132.9 m<sup>2</sup> (apartment + terrace).