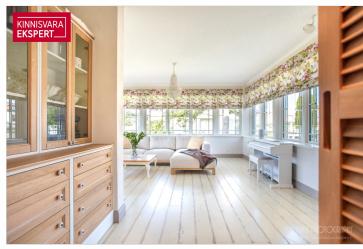

#### Additional information

A stylish apartment in the heart of the beach district! This tastefully designed and high-quality 3-room apartment is located near the beach, Ranna Stadium, and green parks, in a traditional villa-style apartment building. The apartment is situated in the more private courtyard area of the plot, on the ground floor, featuring a spacious layout (87.3 m<sup>2</sup>) and a large terrace (45.6 m<sup>2</sup>) that enjoys the southern and evening sun. The period-appropriate architecture and interior design create a harmonious whole, making this apartment an ideal choice for those seeking a home in Pärnu's most desirable location.

The apartment boasts an elegant glass-enclosed veranda-style living room (26.4 m<sup>2</sup>) and a bedroom (17.4 m<sup>2</sup>). The kitchen (9.5 m<sup>2</sup>), seamlessly connected to the living room, is equipped with Schmidt kitchen furniture and high-quality Smeg appliances. Additionally, there is a second bedroom (11.7 m<sup>2</sup>), a spacious bathroom (8.1 m<sup>2</sup> with both a bathtub and a separate shower), and hallways. The rustic oak parquet flooring, wooden wall panels, tasteful floor tiles, and period-appropriate sanitary fixtures all contribute to the apartment's refined style. Carefully selected furnishings, custom-made furniture, and high-quality materials create a cohesive atmosphere that offers a truly enjoyable living environment. The apartment is sold fully furnished, including all furniture, home appliances, floor and window textiles, and terrace furniture (a new terrace was installed and new terrace furniture purchased in 2023). The registered property size is 132.9 m<sup>2</sup> (apartment + terrace).