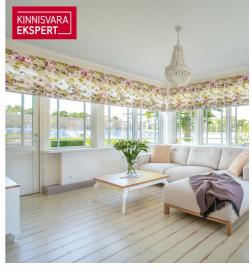

The apartment boasts an elegant glass-enclosed veranda-style living room (26.4 m<sup>2</sup>) and a bedroom (17.4 m<sup>2</sup>). The kitchen (9.5 m<sup>2</sup>), seamlessly connected to the living room, is equipped with Schmidt kitchen furniture and high-quality Smeg appliances. Additionally, there is a second bedroom (11.7 m<sup>2</sup>), a spacious bathroom (8.1 m<sup>2</sup> with both a bathtub and a separate shower), and hallways. The rustic oak parquet flooring, wooden wall panels, tasteful floor tiles, and period-appropriate sanitary fixtures all contribute to the apartment's refined style. Carefully selected furnishings, custom-made furniture, and high-quality materials create a cohesive atmosphere that offers a truly enjoyable living environment. The apartment is sold fully furnished, including all furniture, home appliances, floor and window textiles, and terrace furniture (a new terrace was installed and new terrace furniture purchased in 2023). The registered property size is 132.9 m<sup>2</sup> (apartment + terrace).