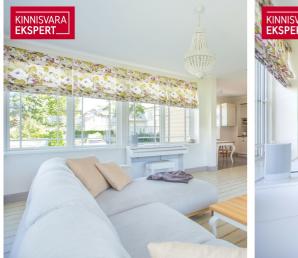

The apartment boasts an elegant glass-enclosed veranda-style living room (26.4 m<sup>2</sup>) and a bedroom (17.4 m<sup>2</sup>). The kitchen (9.5 m<sup>2</sup>), seamlessly connected to the living room, is equipped with Schmidt kitchen furniture and high-quality Smeg appliances. Additionally, there is a second bedroom (11.7 m<sup>2</sup>), a spacious bathroom (8.1 m<sup>2</sup> with both a bathtub and a separate shower), and hallways. The rustic oak parquet flooring, wooden wall panels, tasteful floor tiles, and period-appropriate sanitary fixtures all contribute to the apartment's refined style. Carefully selected furnishings, custom-made furniture, and high-quality materials create a cohesive atmosphere that offers a truly enjoyable living environment. The apartment is sold fully furnished, including all furniture, home appliances, floor and window textiles, and terrace furniture (a new terrace was installed and new terrace furniture purchased in 2023). The registered property size is 132.9 m<sup>2</sup> (apartment + terrace).