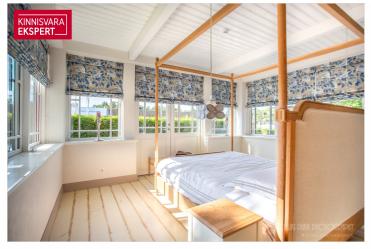

The apartment boasts an elegant glass-enclosed veranda-style living room (26.4 m<sup>2</sup>) and a bedroom (17.4 m<sup>2</sup>). The kitchen (9.5 m<sup>2</sup>), seamlessly connected to the living room, is equipped with Schmidt kitchen furniture and high-quality Smeg appliances. Additionally, there is a second bedroom (11.7 m<sup>2</sup>), a spacious bathroom (8.1 m<sup>2</sup> with both a bathtub and a separate shower), and hallways. The rustic oak parquet flooring, wooden wall panels, tasteful floor tiles, and period-appropriate sanitary fixtures all contribute to the apartment's refined style. Carefully selected furnishings, custom-made furniture, and high-quality materials create a cohesive atmosphere that offers a truly enjoyable living environment. The apartment is sold fully furnished, including all furniture, home appliances, floor and window textiles, and terrace furniture (a new terrace was installed and new terrace furniture purchased in 2023). The registered property size is 132.9 m<sup>2</sup> (apartment + terrace).