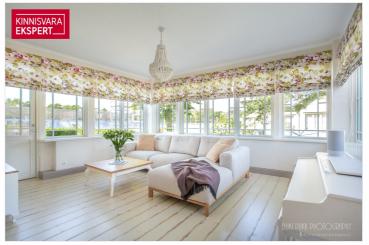

#### Additional information

A stylish apartment in the heart of the beach district! This tastefully designed and high-quality 3-room apartment is located near the beach, Ranna Stadium, and green parks, in a traditional villa-style apartment building. The apartment is situated in the more private courtyard area of the plot, on the ground floor, featuring a spacious layout (87.3 m<sup>2</sup>) and a large terrace (45.6 m<sup>2</sup>) that enjoys the southern and evening sun. The period-appropriate architecture and interior design create a harmonious whole, making this apartment an ideal choice for those seeking a home in Pärnu's most desirable location.

The apartment boasts an elegant glass-enclosed veranda-style living room (26.4 m<sup>2</sup>) and a bedroom (17.4 m<sup>2</sup>). The kitchen (9.5 m<sup>2</sup>), seamlessly connected to the living room, is equipped with Schmidt kitchen furniture and high-quality Smeg appliances. Additionally, there is a second bedroom (11.7 m<sup>2</sup>), a spacious bathroom (8.1 m<sup>2</sup> with both a bathtub and a separate shower), and hallways. The rustic oak parquet flooring, wooden wall panels, tasteful floor tiles, and period-appropriate sanitary fixtures all contribute to the apartment's refined style. Carefully selected furnishings, custom-made furniture, and high-quality materials create a cohesive atmosphere that offers a truly enjoyable living environment. The apartment is sold fully furnished, including all furniture, home appliances, floor and window textiles, and terrace furniture (a new terrace was installed and new terrace furniture purchased in 2023). The registered property size is 132.9 m<sup>2</sup> (apartment + terrace).