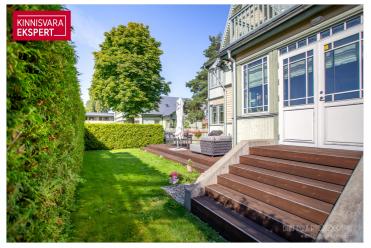

#### Additional information

A stylish apartment in the heart of the beach district! This tastefully designed and high-quality 3-room apartment is located near the beach, Ranna Stadium, and green parks, in a traditional villa-style apartment building. The apartment is situated in the more private courtyard area of the plot, on the ground floor, featuring a spacious layout (87.3 m<sup>2</sup>) and a large terrace (45.6 m<sup>2</sup>) that enjoys the southern and evening sun. The period-appropriate architecture and interior design create a harmonious whole, making this apartment an ideal choice for those seeking a home in Pärnu's most desirable location.

The apartment is cooled and heated via a heat recovery ventilation system integrated with an air source heat pump. The stone apartment building, clad in wooden siding to match the beach district's architectural style, was newly constructed in 2014. Parking is available in the courtyard, with the apartment having the exclusive right to two private parking spaces. In addition, there is a storage room located in a small outbuilding.