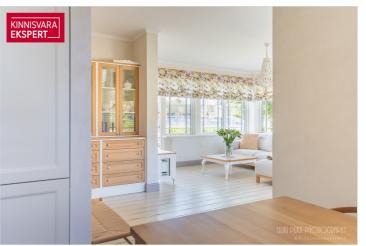

#### Additional information

A stylish apartment in the heart of the beach district! This tastefully designed and high-quality 3-room apartment is located near the beach, Ranna Stadium, and green parks, in a traditional villa-style apartment building. The apartment is situated in the more private courtyard area of the plot, on the ground floor, featuring a spacious layout (87.3 m<sup>2</sup>) and a large terrace (45.6 m<sup>2</sup>) that enjoys the southern and evening sun. The period-appropriate architecture and interior design create a harmonious whole, making this apartment an ideal choice for those seeking a home in Pärnu's most desirable location.

The apartment boasts an elegant glass-enclosed veranda-style living room (26.4 m<sup>2</sup>) and a bedroom (17.4 m<sup>2</sup>). The kitchen (9.5 m<sup>2</sup>), seamlessly connected to the living room, is equipped with Schmidt kitchen furniture and high-quality Smeg appliances. Additionally, there is a second bedroom (11.7 m<sup>2</sup>), a spacious bathroom (8.1 m<sup>2</sup> with both a bathtub and a separate shower), and hallways. The rustic oak parquet flooring, wooden wall panels, tasteful floor tiles, and period-appropriate sanitary fixtures all contribute to the apartment's refined style. Carefully selected furnishings, custom-made furniture, and high-quality materials create a cohesive atmosphere that offers a truly enjoyable living environment. The apartment is sold fully furnished, including all furniture, home appliances, floor and window textiles, and terrace furniture (a new terrace was installed and new terrace furniture purchased in 2023). The registered property size is 132.9 m<sup>2</sup> (apartment + terrace).