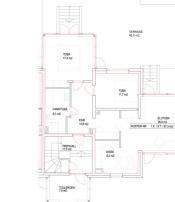

#### Additional information

A stylish apartment in the heart of the beach district! This tastefully designed and high-quality 3-room apartment is located near the beach, Ranna Stadium, and green parks, in a traditional villa-style apartment building. The apartment is situated in the more private courtyard area of the plot, on the ground floor, featuring a spacious layout (87.3 m<sup>2</sup>) and a large terrace (45.6 m<sup>2</sup>) that enjoys the southern and evening sun. The period-appropriate architecture and interior design create a harmonious whole, making this apartment an ideal choice for those seeking a home in Pärnu's most desirable location.

The apartment boasts an elegant glass-enclosed veranda-style living room (26.4 m<sup>2</sup>) and a bedroom (17.4 m<sup>2</sup>). The kitchen (9.5 m<sup>2</sup>), seamlessly connected to the living room, is equipped with Schmidt kitchen furniture and high-quality Smeg appliances. Additionally, there is a second bedroom (11.7 m<sup>2</sup>), a spacious bathroom (8.1 m<sup>2</sup> with both a bathtub and a separate shower), and hallways. The rustic oak parquet flooring, wooden wall panels, tasteful floor tiles, and period-appropriate sanitary fixtures all contribute to the apartment's refined style. Carefully selected furnishings, custom-made furniture, and high-quality materials create a cohesive atmosphere that offers a truly enjoyable living environment. The apartment is sold fully furnished, including all furniture, home appliances, floor and window textiles, and terrace furniture (a new terrace was installed and new terrace furniture purchased in 2023). The registered property size is 132.9 m<sup>2</sup> (apartment + terrace).