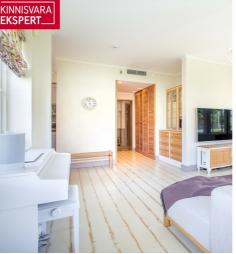

The apartment boasts an elegant glass-enclosed veranda-style living room (26.4 m<sup>2</sup>) and a bedroom (17.4 m<sup>2</sup>). The kitchen (9.5 m<sup>2</sup>), seamlessly connected to the living room, is equipped with Schmidt kitchen furniture and high-quality Smeg appliances. Additionally, there is a second bedroom (11.7 m<sup>2</sup>), a spacious bathroom (8.1 m<sup>2</sup> with both a bathtub and a separate shower), and hallways. The rustic oak parquet flooring, wooden wall panels, tasteful floor tiles, and period-appropriate sanitary fixtures all contribute to the apartment's refined style. Carefully selected furnishings, custom-made furniture, and high-quality materials create a cohesive atmosphere that offers a truly enjoyable living environment. The apartment is sold fully furnished, including all furniture, home appliances, floor and window textiles, and terrace furniture (a new terrace was installed and new terrace furniture purchased in 2023). The registered property size is 132.9 m<sup>2</sup> (apartment + terrace).