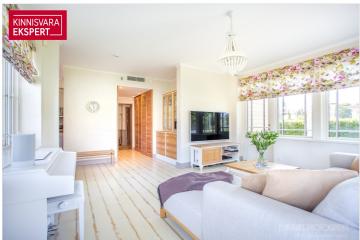

The apartment boasts an elegant glass-enclosed veranda-style living room (26.4 m<sup>2</sup>) and a bedroom (17.4 m<sup>2</sup>). The kitchen (9.5 m<sup>2</sup>), seamlessly connected to the living room, is equipped with Schmidt kitchen furniture and high-quality Smeg appliances. Additionally, there is a second bedroom (11.7 m<sup>2</sup>), a spacious bathroom (8.1 m<sup>2</sup> with both a bathtub and a separate shower), and hallways. The rustic oak parquet flooring, wooden wall panels, tasteful floor tiles, and period-appropriate sanitary fixtures all contribute to the apartment's refined style. Carefully selected furnishings, custom-made furniture, and high-quality materials create a cohesive atmosphere that offers a truly enjoyable living environment. The apartment is sold fully furnished, including all furniture, home appliances, floor and window textiles, and terrace furniture (a new terrace was installed and new terrace furniture purchased in 2023). The registered property size is 132.9 m<sup>2</sup> (apartment + terrace).