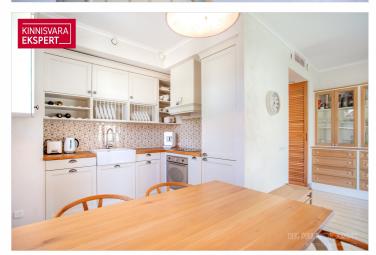

The apartment boasts an elegant glass-enclosed veranda-style living room (26.4 m<sup>2</sup>) and a bedroom (17.4 m<sup>2</sup>). The kitchen (9.5 m<sup>2</sup>), seamlessly connected to the living room, is equipped with Schmidt kitchen furniture and high-quality Smeg appliances. Additionally, there is a second bedroom (11.7 m<sup>2</sup>), a spacious bathroom (8.1 m<sup>2</sup> with both a bathtub and a separate shower), and hallways. The rustic oak parquet flooring, wooden wall panels, tasteful floor tiles, and period-appropriate sanitary fixtures all contribute to the apartment's refined style. Carefully selected furnishings, custom-made furniture, and high-quality materials create a cohesive atmosphere that offers a truly enjoyable living environment. The apartment is sold fully furnished, including all furniture, home appliances, floor and window textiles, and terrace furniture (a new terrace was installed and new terrace furniture purchased in 2023). The registered property size is 132.9 m<sup>2</sup> (apartment + terrace).