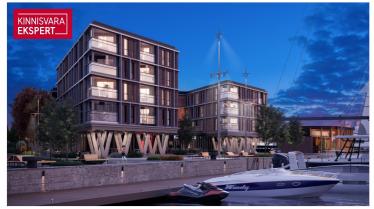

The first apartment building to be completed in 2025 in the Vanasadama Quarter will be the most seaside-facing, located at Kalda Street 4. The apartments in the building range from 1 to 5 rooms, with most featuring a balcony, French balcony, or terrace. Parking spaces and storage rooms (both for an additional fee) are conveniently located on the ground floor, and the building is equipped with three elevators. The most exclusive apartments in the building offer unique views of the Pärnu River, marinas, sunsets, and Pärnu's historic bastion area.

The 3-room apartment No. 34 (68.8 m<sup>2</sup> + balcony 8.6 m<sup>2</sup>) is located on the third floor of the building and is one of the best apartments with a "direct" river view in the building. The room sizes are 28.8 m<sup>2</sup> (living room-kitchen, with access to the balcony), 12.2 m<sup>2</sup>, and 8.3 m<sup>2</sup>, along with a shower room/WC (4.8 m<sup>2</sup>, with the option to add a 2.8 m<sup>2</sup> sauna or expand the bathroom), an in-apartment storage room (3.7 m<sup>2</sup>), and a hallway (8.1 m<sup>2</sup>). The comfortable indoor climate in the apartment is ensured by waterbased underfloor heating and heat recovery ventilation. Cooling can be added to the apartment for an additional fee.