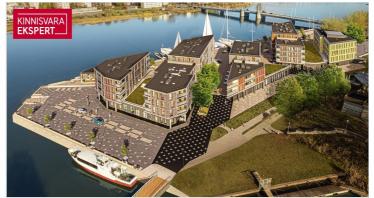

### Additional information

In the new Vanasadam Quarter, being developed at the mouth of the river and Vallikäär in the heart of Pärnu, three apartment buildings with public spaces are being constructed, to which a pier for small boats will be added in the future. The Vanasadam Quarter has been designed with the modern person in mind, someone who values durable materials, a comfortable and cohesive living environment, a good location, and proximity to essential services, in addition to modern architecture.

The first apartment building to be completed in 2025 in the Vanasadama Quarter will be the most seaside-facing, located at Kalda Street 4. The apartments in the building range from 1 to 5 rooms, with most featuring a balcony, French balcony, or terrace. Parking spaces and storage rooms (both for an additional fee) are conveniently located on the ground floor, and the building is equipped with three elevators. The most exclusive apartments in the building offer unique views of the Pärnu River, marinas, sunsets, and Pärnu's historic bastion area.