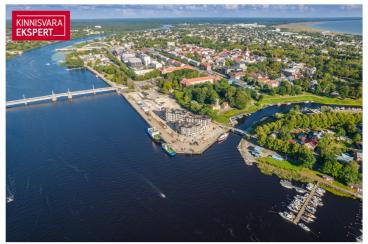

### Additional information

In the new Vanasadam Quarter, being developed at the mouth of the river and Vallikäär in the heart of Pärnu, three apartment buildings with public spaces are being constructed, to which a pier for small boats will be added in the future. The Vanasadam Quarter has been designed with the modern person in mind, someone who values durable materials, a comfortable and cohesive living environment, a good location, and proximity to essential services, in addition to modern architecture.

The first apartment building to be completed in 2025 in the Vanasadama Quarter will be the most seaside-facing, located at Kalda Street 4. The apartments in the building range from 1 to 5 rooms, with most featuring a balcony, French balcony, or terrace. Parking spaces and storage rooms (both for an additional fee) are conveniently located on the ground floor, and the building is equipped with three elevators. The most exclusive apartments in the building offer unique views of the Pärnu River, marinas, sunsets, and Pärnu's historic bastion area.