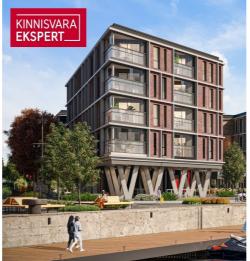

The first apartment building to be completed in 2025 in the Vanasadama Quarter will be the most seaside-facing, located at Kalda Street 4. The apartments in the building range from 1 to 5 rooms, with most featuring a balcony, French balcony, or terrace. Parking spaces and storage rooms (both for an additional fee) are conveniently located on the ground floor, and the building is equipped with three elevators. The most exclusive apartments in the building offer unique views of the Pärnu River, marinas, sunsets, and Pärnu's historic bastion area.

The 3-room apartment No. 34 (68.8 m<sup>2</sup> + balcony 8.6 m<sup>2</sup>) is located on the third floor of the building and is one of the best apartments with a "direct" river view in the building. The room sizes are 28.8 m<sup>2</sup> (living room-kitchen, with access to the balcony), 12.2 m<sup>2</sup>, and 8.3 m<sup>2</sup>, along with a shower room/WC (4.8 m<sup>2</sup>, with the option to add a 2.8 m<sup>2</sup> sauna or expand the bathroom), an in-apartment storage room (3.7 m<sup>2</sup>), and a hallway (8.1 m<sup>2</sup>). The comfortable indoor climate in the apartment is ensured by waterbased underfloor heating and heat recovery ventilation. Cooling can be added to the apartment for an additional fee.