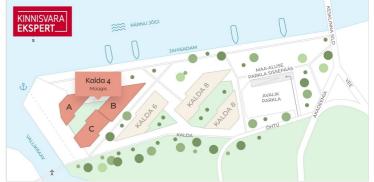

The first apartment building to be completed in 2025 in the Vanasadama Quarter will be the most seaside-facing, located at Kalda Street 4. The apartments in the building range from 1 to 5 rooms, with most featuring a balcony, French balcony, or terrace. Parking spaces and storage rooms (both for an additional fee) are conveniently located on the ground floor, and the building is equipped with three elevators. The most exclusive apartments in the building offer unique views of the Pärnu River, marinas, sunsets, and Pärnu's historic bastion area.

## Location

Pärnu maakond, Pärnu linn, Kesklinn