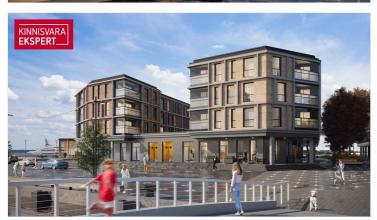

The first apartment building to be completed in 2025 in the Vanasadama Quarter will be the most seaside-facing, located at Kalda Street 4. The apartments in the building range from 1 to 5 rooms, with most featuring a balcony, French balcony, or terrace. Parking spaces and storage rooms (both for an additional fee) are conveniently located on the ground floor, and the building is equipped with three elevators. The most exclusive apartments in the building offer unique views of the Pärnu River, marinas, sunsets, and Pärnu's historic bastion area.

The 3-room apartment No. 34 (68.8 m<sup>2</sup> + balcony 8.6 m<sup>2</sup>) is located on the third floor of the building and is one of the best apartments with a "direct" river view in the building. The room sizes are 28.8 m<sup>2</sup> (living room-kitchen, with access to the balcony), 12.2 m<sup>2</sup>, and 8.3 m<sup>2</sup>, along with a shower room/WC (4.8 m<sup>2</sup>, with the option to add a 2.8 m<sup>2</sup> sauna or expand the bathroom), an in-apartment storage room (3.7 m<sup>2</sup>), and a hallway (8.1 m<sup>2</sup>). The comfortable indoor climate in the apartment is ensured by waterbased underfloor heating and heat recovery ventilation. Cooling can be added to the apartment for an additional fee.