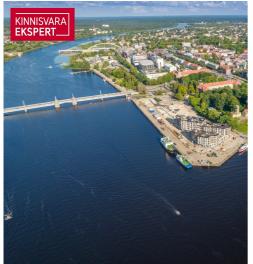

### Additional information

In the new Vanasadam Quarter, being developed at the mouth of the river and Vallikäär in the heart of Pärnu, three apartment buildings with public spaces are being constructed, to which a pier for small boats will be added in the future. The Vanasadam Quarter has been designed with the modern person in mind, someone who values durable materials, a comfortable and cohesive living environment, a good location, and proximity to essential services, in addition to modern architecture.

The first apartment building to be completed in 2025 in the Vanasadama Quarter will be the most seaside-facing, located at Kalda Street 4. The apartments in the building range from 1 to 5 rooms, with most featuring a balcony, French balcony, or terrace. Parking spaces and storage rooms (both for an additional fee) are conveniently located on the ground floor, and the building is equipped with three elevators. The most exclusive apartments in the building offer unique views of the Pärnu River, marinas, sunsets, and Pärnu's historic bastion area.