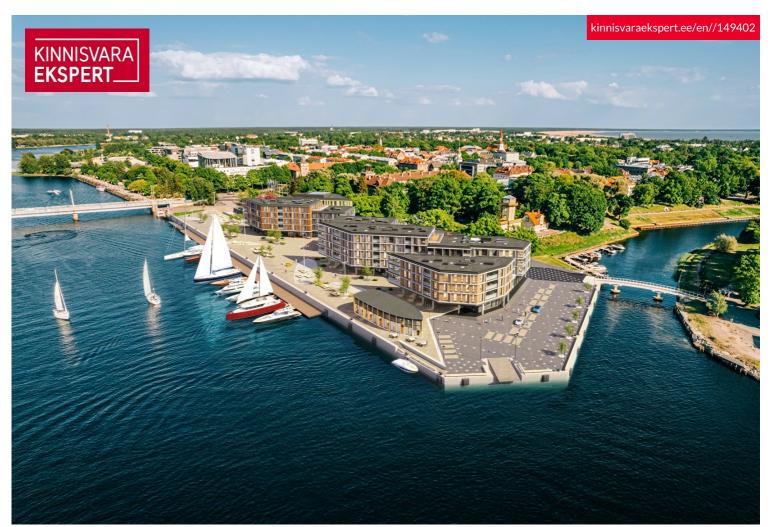

### Additional information

In the new Vanasadam Quarter, being developed at the mouth of the river and Vallikäär in the heart of Pärnu, three apartment buildings with public spaces are being constructed, to which a pier for small boats will be added in the future. The Vanasadam Quarter has been designed with the modern person in mind, someone who values durable materials, a comfortable and cohesive living environment, a good location, and proximity to essential services, in addition to modern architecture.

The first apartment building to be completed in 2025 in the Vanasadama Quarter will be the most seaside-facing, located at Kalda Street 4. The apartments in the building range from 1 to 5 rooms, with most featuring a balcony, French balcony, or terrace. Parking spaces and storage rooms (both for an additional fee) are conveniently located on the ground floor, and the building is equipped with three elevators. The most exclusive apartments in the building offer unique views of the Pärnu River, marinas, sunsets, and Pärnu's historic bastion area.

The 3-room apartment No. 34 (68.8 m<sup>2</sup> + balcony 8.6 m<sup>2</sup>) is located on the third floor of the building and is one of the best apartments with a "direct" river view in the building. The room sizes are 28.8 m<sup>2</sup> (living room-kitchen, with access to the balcony), 12.2 m<sup>2</sup>, and 8.3 m<sup>2</sup>, along with a shower room/WC (4.8 m<sup>2</sup>, with the option to add a 2.8 m<sup>2</sup> sauna or expand the bathroom), an in-apartment storage room (3.7 m<sup>2</sup>), and a hallway (8.1 m<sup>2</sup>). The comfortable indoor climate in the apartment is ensured by waterbased underfloor heating and heat recovery ventilation. Cooling can be added to the apartment for an additional fee.