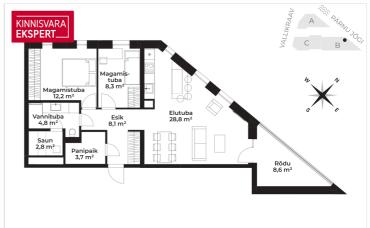

The 3-room apartment No. 34 (68.8 m<sup>2</sup> + balcony 8.6 m<sup>2</sup>) is located on the third floor of the building and is one of the best apartments with a "direct" river view in the building. The room sizes are 28.8 m<sup>2</sup> (living room-kitchen, with access to the balcony), 12.2 m<sup>2</sup>, and 8.3 m<sup>2</sup>, along with a shower room/WC (4.8 m<sup>2</sup>, with the option to add a 2.8 m<sup>2</sup> sauna or expand the bathroom), an in-apartment storage room (3.7 m<sup>2</sup>), and a hallway (8.1 m<sup>2</sup>). The comfortable indoor climate in the apartment is ensured by waterbased underfloor heating and heat recovery ventilation. Cooling can be added to the apartment for an additional fee.