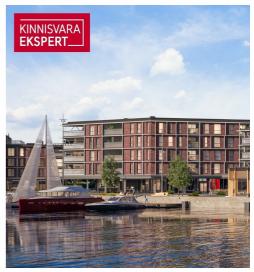

The first apartment building to be completed in 2025 in the Vanasadama Quarter will be the most seaside-facing, located at Kalda Street 4. The apartments in the building range from 1 to 5 rooms, with most featuring a balcony, French balcony, or terrace. Parking spaces and storage rooms (both for an additional fee) are conveniently located on the ground floor, and the building is equipped with three elevators. The most exclusive apartments in the building offer unique views of the Pärnu River, marinas, sunsets, and Pärnu's historic bastion area.

The 3-room apartment No. 34 (68.8 m<sup>2</sup> + balcony 8.6 m<sup>2</sup>) is located on the third floor of the building and is one of the best apartments with a "direct" river view in the building. The room sizes are 28.8 m<sup>2</sup> (living room-kitchen, with access to the balcony), 12.2 m<sup>2</sup>, and 8.3 m<sup>2</sup>, along with a shower room/WC (4.8 m<sup>2</sup>, with the option to add a 2.8 m<sup>2</sup> sauna or expand the bathroom), an in-apartment storage room (3.7 m<sup>2</sup>), and a hallway (8.1 m<sup>2</sup>). The comfortable indoor climate in the apartment is ensured by waterbased underfloor heating and heat recovery ventilation. Cooling can be added to the apartment for an additional fee.