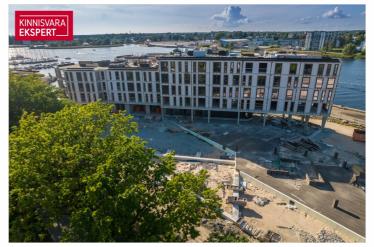

### Additional information

In the new Vanasadam Quarter, being developed at the mouth of the river and Vallikäär in the heart of Pärnu, three apartment buildings with public spaces are being constructed, to which a pier for small boats will be added in the future. The Vanasadam Quarter has been designed with the modern person in mind, someone who values durable materials, a comfortable and cohesive living environment, a good location, and proximity to essential services, in addition to modern architecture.

The first apartment building to be completed in 2025 in the Vanasadama Quarter will be the most seaside-facing, located at Kalda Street 4. The apartments in the building range from 1 to 5 rooms, with most featuring a balcony, French balcony, or terrace. Parking spaces and storage rooms (both for an additional fee) are conveniently located on the ground floor, and the building is equipped with three elevators. The most exclusive apartments in the building offer unique views of the Pärnu River, marinas, sunsets, and Pärnu's historic bastion area.

The 3-room apartment No. 34 (68.8 m<sup>2</sup> + balcony 8.6 m<sup>2</sup>) is located on the third floor of the building and is one of the best apartments with a "direct" river view in the building. The room sizes are 28.8 m<sup>2</sup> (living room-kitchen, with access to the balcony), 12.2 m<sup>2</sup>, and 8.3 m<sup>2</sup>, along with a shower room/WC (4.8 m<sup>2</sup>, with the option to add a 2.8 m<sup>2</sup> sauna or expand the bathroom), an in-apartment storage room (3.7 m<sup>2</sup>), and a hallway (8.1 m<sup>2</sup>). The comfortable indoor climate in the apartment is ensured by waterbased underfloor heating and heat recovery ventilation. Cooling can be added to the apartment for an additional fee.