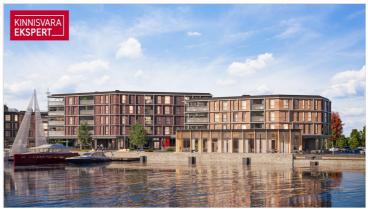

The first apartment building to be completed in 2025 in the Vanasadama Quarter will be the most seaside-facing, located at Kalda Street 4. The apartments in the building range from 1 to 5 rooms, with most featuring a balcony, French balcony, or terrace. Parking spaces and storage rooms (both for an additional fee) are conveniently located on the ground floor, and the building is equipped with three elevators. The most exclusive apartments in the building offer unique views of the Pärnu River, marinas, sunsets, and Pärnu's historic bastion area.

The 3-room apartment No. 34 (68.8 m<sup>2</sup> + balcony 8.6 m<sup>2</sup>) is located on the third floor of the building and is one of the best apartments with a "direct" river view in the building. The room sizes are 28.8 m<sup>2</sup> (living room-kitchen, with access to the balcony), 12.2 m<sup>2</sup>, and 8.3 m<sup>2</sup>, along with a shower room/WC (4.8 m<sup>2</sup>, with the option to add a 2.8 m<sup>2</sup> sauna or expand the bathroom), an in-apartment storage room (3.7 m<sup>2</sup>), and a hallway (8.1 m<sup>2</sup>). The comfortable indoor climate in the apartment is ensured by waterbased underfloor heating and heat recovery ventilation. Cooling can be added to the apartment for an additional fee.