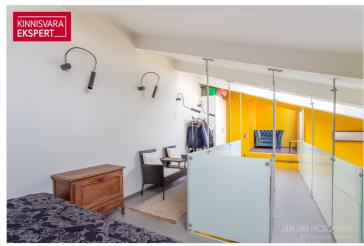

On the first level of the apartment, there is a spacious living room-kitchen  $(41 \, \text{m}^2)$  with a glass veranda extending towards the street, as well as a bedroom  $(15 \, \text{m}^2)$ , bathroom-toilet  $(8 \, \text{m}^2)$ , and sauna. The second level features an open space  $(41 \, \text{m}^2)$ , offering various possibilities—whether as a home office, guest room, or a cozy lounge area. From there, you can access the large rooftop terrace  $(16 \, \text{m}^2)$ , which provides breathtaking views of Pärnu's Old Town, creating the perfect atmosphere for enjoying your morning coffee or admiring evening sunsets.