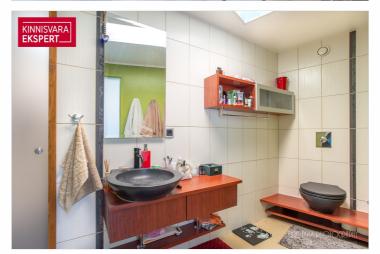

On the first level of the apartment, there is a spacious living room-kitchen  $(41 \, \text{m}^2)$  with a glass veranda extending towards the street, as well as a bedroom  $(15 \, \text{m}^2)$ , bathroom-toilet  $(8 \, \text{m}^2)$ , and sauna. The second level features an open space  $(41 \, \text{m}^2)$ , offering various possibilities—whether as a home office, guest room, or a cozy lounge area. From there, you can access the large rooftop terrace  $(16 \, \text{m}^2)$ , which provides breathtaking views of Pärnu's Old Town, creating the perfect atmosphere for enjoying your morning coffee or admiring evening sunsets.