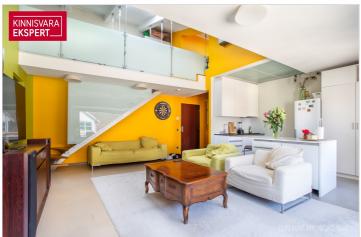

On the first level of the apartment, there is a spacious living room-kitchen  $(41 \, \text{m}^2)$  with a glass veranda extending towards the street, as well as a bedroom  $(15 \, \text{m}^2)$ , bathroom-toilet  $(8 \, \text{m}^2)$ , and sauna. The second level features an open space  $(41 \, \text{m}^2)$ , offering various possibilities—whether as a home office, guest room, or a cozy lounge area. From there, you can access the large rooftop terrace  $(16 \, \text{m}^2)$ , which provides breathtaking views of Pärnu's Old Town, creating the perfect atmosphere for enjoying your morning coffee or admiring evening sunsets.