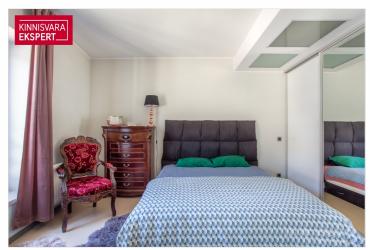

On the first level of the apartment, there is a spacious living room-kitchen  $(41 \, \text{m}^2)$  with a glass veranda extending towards the street, as well as a bedroom  $(15 \, \text{m}^2)$ , bathroom-toilet  $(8 \, \text{m}^2)$ , and sauna. The second level features an open space  $(41 \, \text{m}^2)$ , offering various possibilities—whether as a home office, guest room, or a cozy lounge area. From there, you can access the large rooftop terrace  $(16 \, \text{m}^2)$ , which provides breathtaking views of Pärnu's Old Town, creating the perfect atmosphere for enjoying your morning coffee or admiring evening sunsets.