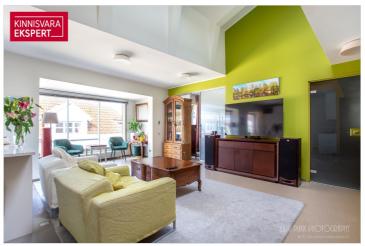

On the first level of the apartment, there is a spacious living room-kitchen  $(41 \, \text{m}^2)$  with a glass veranda extending towards the street, as well as a bedroom  $(15 \, \text{m}^2)$ , bathroom-toilet  $(8 \, \text{m}^2)$ , and sauna. The second level features an open space  $(41 \, \text{m}^2)$ , offering various possibilities—whether as a home office, guest room, or a cozy lounge area. From there, you can access the large rooftop terrace  $(16 \, \text{m}^2)$ , which provides breathtaking views of Pärnu's Old Town, creating the perfect atmosphere for enjoying your morning coffee or admiring evening sunsets.