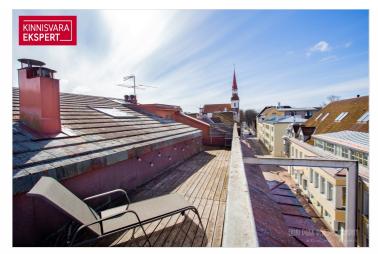

On the first level of the apartment, there is a spacious living room-kitchen  $(41 \, \text{m}^2)$  with a glass veranda extending towards the street, as well as a bedroom  $(15 \, \text{m}^2)$ , bathroom-toilet  $(8 \, \text{m}^2)$ , and sauna. The second level features an open space  $(41 \, \text{m}^2)$ , offering various possibilities—whether as a home office, guest room, or a cozy lounge area. From there, you can access the large rooftop terrace  $(16 \, \text{m}^2)$ , which provides breathtaking views of Pärnu's Old Town, creating the perfect atmosphere for enjoying your morning coffee or admiring evening sunsets.