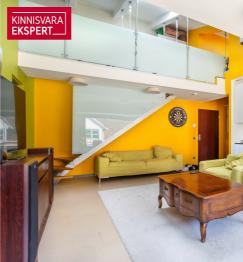

On the first level of the apartment, there is a spacious living room-kitchen  $(41 \, \text{m}^2)$  with a glass veranda extending towards the street, as well as a bedroom  $(15 \, \text{m}^2)$ , bathroom-toilet  $(8 \, \text{m}^2)$ , and sauna. The second level features an open space  $(41 \, \text{m}^2)$ , offering various possibilities—whether as a home office, guest room, or a cozy lounge area. From there, you can access the large rooftop terrace  $(16 \, \text{m}^2)$ , which provides breathtaking views of Pärnu's Old Town, creating the perfect atmosphere for enjoying your morning coffee or admiring evening sunsets.