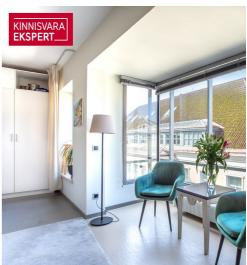

On the first level of the apartment, there is a spacious living room-kitchen  $(41 \, \text{m}^2)$  with a glass veranda extending towards the street, as well as a bedroom  $(15 \, \text{m}^2)$ , bathroom-toilet  $(8 \, \text{m}^2)$ , and sauna. The second level features an open space  $(41 \, \text{m}^2)$ , offering various possibilities—whether as a home office, guest room, or a cozy lounge area. From there, you can access the large rooftop terrace  $(16 \, \text{m}^2)$ , which provides breathtaking views of Pärnu's Old Town, creating the perfect atmosphere for enjoying your morning coffee or admiring evening sunsets.