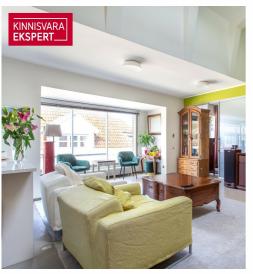

On the first level of the apartment, there is a spacious living room-kitchen  $(41 \, \text{m}^2)$  with a glass veranda extending towards the street, as well as a bedroom  $(15 \, \text{m}^2)$ , bathroom-toilet  $(8 \, \text{m}^2)$ , and sauna. The second level features an open space  $(41 \, \text{m}^2)$ , offering various possibilities—whether as a home office, guest room, or a cozy lounge area. From there, you can access the large rooftop terrace  $(16 \, \text{m}^2)$ , which provides breathtaking views of Pärnu's Old Town, creating the perfect atmosphere for enjoying your morning coffee or admiring evening sunsets.