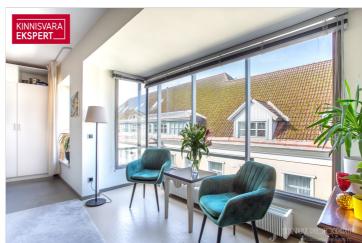

On the first level of the apartment, there is a spacious living room-kitchen  $(41 \, \text{m}^2)$  with a glass veranda extending towards the street, as well as a bedroom  $(15 \, \text{m}^2)$ , bathroom-toilet  $(8 \, \text{m}^2)$ , and sauna. The second level features an open space  $(41 \, \text{m}^2)$ , offering various possibilities—whether as a home office, guest room, or a cozy lounge area. From there, you can access the large rooftop terrace  $(16 \, \text{m}^2)$ , which provides breathtaking views of Pärnu's Old Town, creating the perfect atmosphere for enjoying your morning coffee or admiring evening sunsets.