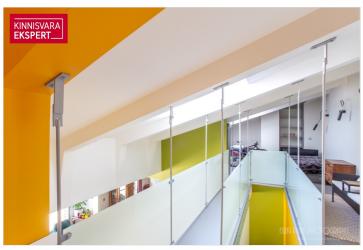

On the first level of the apartment, there is a spacious living room-kitchen  $(41 \, \text{m}^2)$  with a glass veranda extending towards the street, as well as a bedroom  $(15 \, \text{m}^2)$ , bathroom-toilet  $(8 \, \text{m}^2)$ , and sauna. The second level features an open space  $(41 \, \text{m}^2)$ , offering various possibilities—whether as a home office, guest room, or a cozy lounge area. From there, you can access the large rooftop terrace  $(16 \, \text{m}^2)$ , which provides breathtaking views of Pärnu's Old Town, creating the perfect atmosphere for enjoying your morning coffee or admiring evening sunsets.