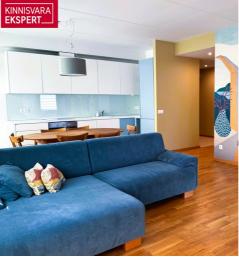

# For sale apartment **PAPINIIDU 66**

Pärnu maakond, Pärnu linn, Mai

NÄHA SAAB IGAL AJAL

LEENO ANDRESON

179 000€

2 521.13 € / m<sup>2</sup>

**71** m<sup>2</sup>

total area

1/3

| ID                            | 151367                 |
|-------------------------------|------------------------|
| Rooms                         | 3                      |
| Total area                    | 71 m <sup>2</sup>      |
| Form of ownership             | apartment<br>ownership |
| Condition                     | completed              |
| Year of construction          | 2014                   |
| Floor                         | 1/3                    |
| <b>Building material</b>      | stone                  |
| Cadastral register<br>number: | 62513:178:0009         |
| Price range                   | <b>179 000</b> €       |
|                               |                        |

#### Additional data

cable TV, electricity, furniture, internet, locked staircase, parquet, refrigerator, sauna, shower, TV, washing machine, water, kitchen furniture, open kitchen, central water, storage room, central heating