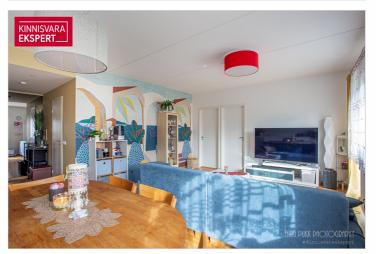

# For sale apartment **PAPINIIDU 66**

Pärnu maakond, Pärnu linn, Mai

NÄHA SAAB IGAL AJAL

LEENO ANDRESON

179 000€

2 521.13 € / m<sup>2</sup>

**71** m<sup>2</sup>

total area

1/3

| ID                            | 151367                 |
|-------------------------------|------------------------|
| Rooms                         | 3                      |
| Total area                    | 71 m <sup>2</sup>      |
| Form of ownership             | apartment<br>ownership |
| Condition                     | completed              |
| Year of construction          | 2014                   |
| Floor                         | 1/3                    |
| <b>Building material</b>      | stone                  |
| Cadastral register<br>number: | 62513:178:0009         |
| Price range                   | <b>179 000</b> €       |
|                               |                        |

#### Additional data

cable TV, electricity, furniture, internet, locked staircase, parquet, refrigerator, sauna, shower, TV, washing machine, water, kitchen furniture, open kitchen, central water, storage room, central heating