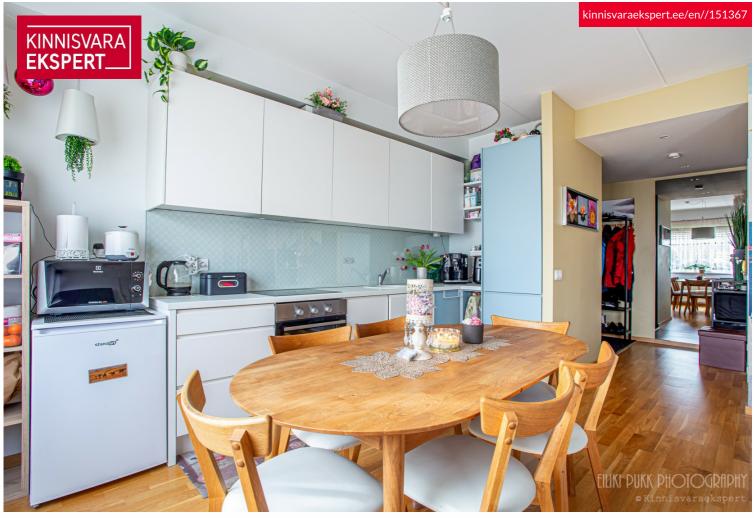

# For sale apartment **PAPINIIDU 66**

Pärnu maakond, Pärnu linn, Mai

NÄHA SAAB IGAL AJAL

LEENO ANDRESON

179 000€

2 521.13 € / m<sup>2</sup>

**71** m<sup>2</sup>

total area

1/3

| ID                            | 151367                 |
|-------------------------------|------------------------|
| Rooms                         | 3                      |
| Total area                    | 71 m <sup>2</sup>      |
| Form of ownership             | apartment<br>ownership |
| Condition                     | completed              |
| Year of construction          | 2014                   |
| Floor                         | 1/3                    |
| <b>Building material</b>      | stone                  |
| Cadastral register<br>number: | 62513:178:0009         |
| Price range                   | <b>179 000</b> €       |
|                               |                        |

#### Additional data

cable TV, electricity, furniture, internet, locked staircase, parquet, refrigerator, sauna, shower, TV, washing machine, water, kitchen furniture, open kitchen, central water, storage room, central heating