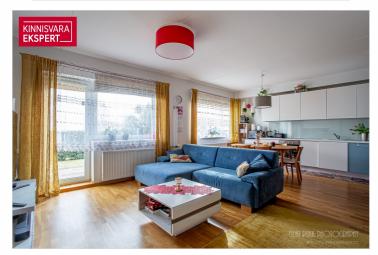

# For sale apartment **PAPINIIDU 66**

Pärnu maakond, Pärnu linn, Mai

NÄHA SAAB IGAL AJAL

LEENO ANDRESON

179 000€

2 521.13 € / m<sup>2</sup>

**71** m<sup>2</sup>

total area

1/3

| ID                            | 151367                 |
|-------------------------------|------------------------|
| Rooms                         | 3                      |
| Total area                    | 71 m <sup>2</sup>      |
| Form of ownership             | apartment<br>ownership |
| Condition                     | completed              |
| Year of construction          | 2014                   |
| Floor                         | 1/3                    |
| <b>Building material</b>      | stone                  |
| Cadastral register<br>number: | 62513:178:0009         |
| Price range                   | <b>179 000</b> €       |
|                               |                        |

#### Additional data

cable TV, electricity, furniture, internet, locked staircase, parquet, refrigerator, sauna, shower, TV, washing machine, water, kitchen furniture, open kitchen, central water, storage room, central heating