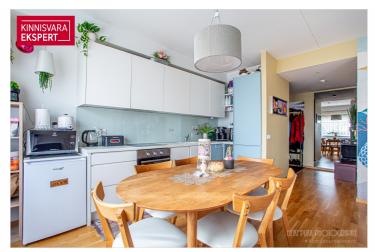

# For sale apartment **PAPINIIDU 66**

Pärnu maakond, Pärnu linn, Mai

NÄHA SAAB IGAL AJAL

LEENO ANDRESON

179 000€

2 521.13 € / m<sup>2</sup>

**71** m<sup>2</sup>

total area

1/3

| ID                            | 151367                 |
|-------------------------------|------------------------|
| Rooms                         | 3                      |
| Total area                    | 71 m <sup>2</sup>      |
| Form of ownership             | apartment<br>ownership |
| Condition                     | completed              |
| Year of construction          | 2014                   |
| Floor                         | 1/3                    |
| <b>Building material</b>      | stone                  |
| Cadastral register<br>number: | 62513:178:0009         |
| Price range                   | <b>179 000</b> €       |
|                               |                        |

#### Additional data

cable TV, electricity, furniture, internet, locked staircase, parquet, refrigerator, sauna, shower, TV, washing machine, water, kitchen furniture, open kitchen, central water, storage room, central heating