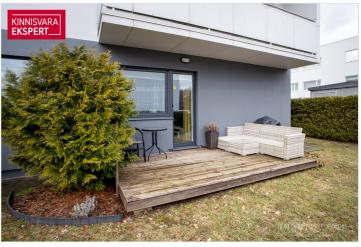

# For sale apartment **PAPINIIDU 66**

Pärnu maakond, Pärnu linn, Mai

NÄHA SAAB IGAL AJAL

LEENO ANDRESON

179 000€

2 521.13 € / m<sup>2</sup>

**71** m<sup>2</sup>

total area

1/3

| ID                            | 151367                 |
|-------------------------------|------------------------|
| Rooms                         | 3                      |
| Total area                    | 71 m <sup>2</sup>      |
| Form of ownership             | apartment<br>ownership |
| Condition                     | completed              |
| Year of construction          | 2014                   |
| Floor                         | 1/3                    |
| <b>Building material</b>      | stone                  |
| Cadastral register<br>number: | 62513:178:0009         |
| Price range                   | <b>179 000</b> €       |
|                               |                        |

### Location

♥Pärnu maakond, Pärnu linn, Mai