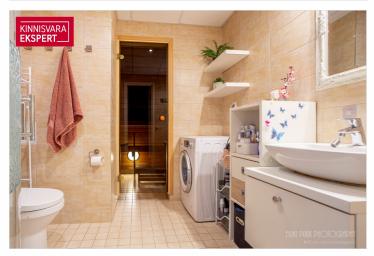

#### Additional data

cable TV, electricity, furniture, internet, locked staircase, parquet, refrigerator, sauna, shower, TV, washing machine, water, kitchen furniture, open kitchen, central water, storage room, central heating