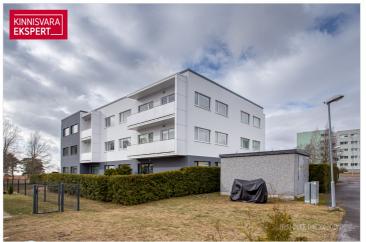

# For sale apartment **PAPINIIDU 66**

Pärnu maakond, Pärnu linn, Mai

NÄHA SAAB IGAL AJAL

LEENO ANDRESON

179 000€

2 521.13 € / m<sup>2</sup>

**71** m<sup>2</sup>

total area

1/3

| ID                            | 151367                 |
|-------------------------------|------------------------|
| Rooms                         | 3                      |
| Total area                    | 71 m <sup>2</sup>      |
| Form of ownership             | apartment<br>ownership |
| Condition                     | completed              |
| Year of construction          | 2014                   |
| Floor                         | 1/3                    |
| <b>Building material</b>      | stone                  |
| Cadastral register<br>number: | 62513:178:0009         |
| Price range                   | <b>179 000</b> €       |
|                               |                        |

### Location

♥Pärnu maakond, Pärnu linn, Mai