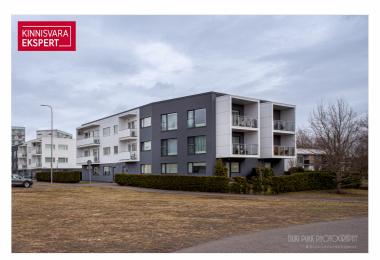

# For sale apartment **PAPINIIDU 66**

Pärnu maakond, Pärnu linn, Mai

NÄHA SAAB IGAL AJAL

LEENO ANDRESON

179 000€

2 521.13 € / m<sup>2</sup>

**71** m<sup>2</sup>

total area

1/3

| ID                            | 151367                 |
|-------------------------------|------------------------|
| Rooms                         | 3                      |
| Total area                    | 71 m <sup>2</sup>      |
| Form of ownership             | apartment<br>ownership |
| Condition                     | completed              |
| Year of construction          | 2014                   |
| Floor                         | 1/3                    |
| <b>Building material</b>      | stone                  |
| Cadastral register<br>number: | 62513:178:0009         |
| Price range                   | <b>179 000</b> €       |
|                               |                        |