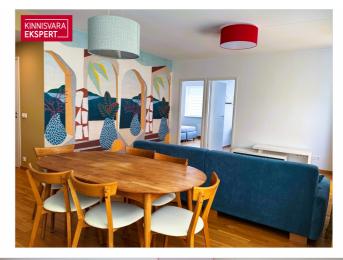

# For sale apartment **PAPINIIDU 66**

Pärnu maakond, Pärnu linn, Mai

NÄHA SAAB IGAL AJAL

LEENO ANDRESON

179 000€

2 521.13 € / m<sup>2</sup>

**71** m<sup>2</sup>

total area

1/3

| ID                            | 151367                 |
|-------------------------------|------------------------|
| Rooms                         | 3                      |
| Total area                    | 71 m <sup>2</sup>      |
| Form of ownership             | apartment<br>ownership |
| Condition                     | completed              |
| Year of construction          | 2014                   |
| Floor                         | 1/3                    |
| <b>Building material</b>      | stone                  |
| Cadastral register<br>number: | 62513:178:0009         |
| Price range                   | <b>179 000</b> €       |
|                               |                        |

#### Additional data

cable TV, electricity, furniture, internet, locked staircase, parquet, refrigerator, sauna, shower, TV, washing machine, water, kitchen furniture, open kitchen, central water, storage room, central heating