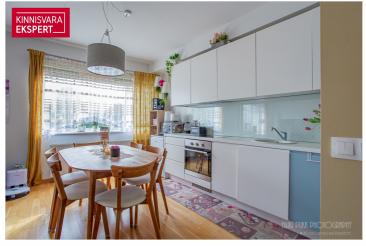

# For sale apartment **PAPINIIDU 66**

Pärnu maakond, Pärnu linn, Mai

NÄHA SAAB IGAL AJAL

LEENO ANDRESON

179 000€

2 521.13 € / m<sup>2</sup>

**71** m<sup>2</sup>

total area

1/3

| ID                            | 151367                 |
|-------------------------------|------------------------|
| Rooms                         | 3                      |
| Total area                    | 71 m <sup>2</sup>      |
| Form of ownership             | apartment<br>ownership |
| Condition                     | completed              |
| Year of construction          | 2014                   |
| Floor                         | 1/3                    |
| <b>Building material</b>      | stone                  |
| Cadastral register<br>number: | 62513:178:0009         |
| Price range                   | <b>179 000</b> €       |
|                               |                        |

#### Additional data

cable TV, electricity, furniture, internet, locked staircase, parquet, refrigerator, sauna, shower, TV, washing machine, water, kitchen furniture, open kitchen, central water, storage room, central heating