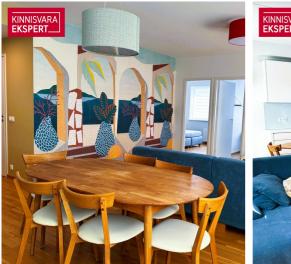

# For sale apartment **PAPINIIDU 66**

Pärnu maakond, Pärnu linn, Mai

NÄHA SAAB IGAL AJAL

LEENO ANDRESON

179 000€

2 521.13 € / m<sup>2</sup>

**71** m<sup>2</sup>

total area

1/3

| ID                            | 151367                 |
|-------------------------------|------------------------|
| Rooms                         | 3                      |
| Total area                    | 71 m <sup>2</sup>      |
| Form of ownership             | apartment<br>ownership |
| Condition                     | completed              |
| Year of construction          | 2014                   |
| Floor                         | 1/3                    |
| <b>Building material</b>      | stone                  |
| Cadastral register<br>number: | 62513:178:0009         |
| Price range                   | <b>179 000</b> €       |
|                               |                        |

#### Additional data

cable TV, electricity, furniture, internet, locked staircase, parquet, refrigerator, sauna, shower, TV, washing machine, water, kitchen furniture, open kitchen, central water, storage room, central heating