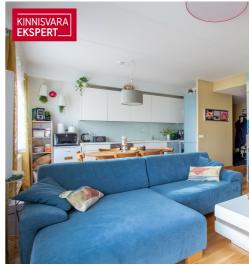

# For sale apartment **PAPINIIDU 66**

Pärnu maakond, Pärnu linn, Mai

NÄHA SAAB IGAL AJAL

LEENO ANDRESON

179 000€

2 521.13 € / m<sup>2</sup>

**71** m<sup>2</sup>

total area

1/3

| ID                            | 151367                 |
|-------------------------------|------------------------|
| Rooms                         | 3                      |
| Total area                    | 71 m <sup>2</sup>      |
| Form of ownership             | apartment<br>ownership |
| Condition                     | completed              |
| Year of construction          | 2014                   |
| Floor                         | 1/3                    |
| <b>Building material</b>      | stone                  |
| Cadastral register<br>number: | 62513:178:0009         |
| Price range                   | <b>179 000</b> €       |
|                               |                        |

#### Additional data

cable TV, electricity, furniture, internet, locked staircase, parquet, refrigerator, sauna, shower, TV, washing machine, water, kitchen furniture, open kitchen, central water, storage room, central heating