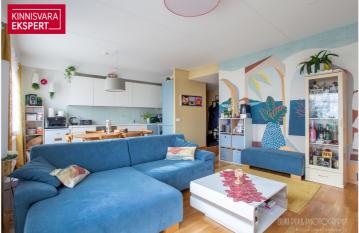

# For sale apartment **PAPINIIDU 66**

Pärnu maakond, Pärnu linn, Mai

NÄHA SAAB IGAL AJAL

LEENO ANDRESON

179 000€

2 521.13 € / m<sup>2</sup>

**71** m<sup>2</sup>

total area

1/3

| ID                            | 151367                 |
|-------------------------------|------------------------|
| Rooms                         | 3                      |
| Total area                    | 71 m <sup>2</sup>      |
| Form of ownership             | apartment<br>ownership |
| Condition                     | completed              |
| Year of construction          | 2014                   |
| Floor                         | 1/3                    |
| <b>Building material</b>      | stone                  |
| Cadastral register<br>number: | 62513:178:0009         |
| Price range                   | <b>179 000</b> €       |
|                               |                        |

#### Additional data

cable TV, electricity, furniture, internet, locked staircase, parquet, refrigerator, sauna, shower, TV, washing machine, water, kitchen furniture, open kitchen, central water, storage room, central heating