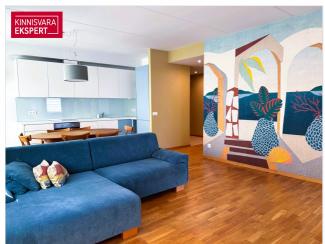

# For sale apartment **PAPINIIDU 66**

Pärnu maakond, Pärnu linn, Mai

NÄHA SAAB IGAL AJAL

LEENO ANDRESON

179 000€

2 521.13 € / m<sup>2</sup>

**71** m<sup>2</sup>

total area

1/3

| ID                            | 151367                 |
|-------------------------------|------------------------|
| Rooms                         | 3                      |
| Total area                    | 71 m <sup>2</sup>      |
| Form of ownership             | apartment<br>ownership |
| Condition                     | completed              |
| Year of construction          | 2014                   |
| Floor                         | 1/3                    |
| <b>Building material</b>      | stone                  |
| Cadastral register<br>number: | 62513:178:0009         |
| Price range                   | <b>179 000</b> €       |
|                               |                        |

#### Additional data

cable TV, electricity, furniture, internet, locked staircase, parquet, refrigerator, sauna, shower, TV, washing machine, water, kitchen furniture, open kitchen, central water, storage room, central heating