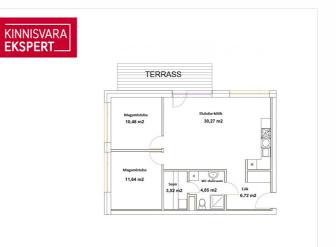

1/3

| ID                            | 151367                 |
|-------------------------------|------------------------|
| Rooms                         | 3                      |
| Total area                    | 71 m <sup>2</sup>      |
| Form of ownership             | apartment<br>ownership |
| Condition                     | completed              |
| Year of construction          | 2014                   |
| Floor                         | 1/3                    |
| <b>Building material</b>      | stone                  |
| Cadastral register<br>number: | 62513:178:0009         |
| Price range                   | <b>179 000</b> €       |
|                               |                        |