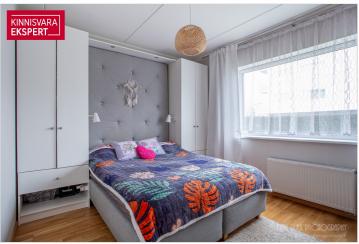

# For sale apartment **PAPINIIDU 66**

Pärnu maakond, Pärnu linn, Mai

NÄHA SAAB IGAL AJAL

LEENO ANDRESON

179 000€

2 521.13 € / m<sup>2</sup>

**71** m<sup>2</sup>

total area

1/3

| ID                            | 151367                 |
|-------------------------------|------------------------|
| Rooms                         | 3                      |
| Total area                    | 71 m <sup>2</sup>      |
| Form of ownership             | apartment<br>ownership |
| Condition                     | completed              |
| Year of construction          | 2014                   |
| Floor                         | 1/3                    |
| <b>Building material</b>      | stone                  |
| Cadastral register<br>number: | 62513:178:0009         |
| Price range                   | <b>179 000</b> €       |
|                               |                        |

#### Additional data

cable TV, electricity, furniture, internet, locked staircase, parquet, refrigerator, sauna, shower, TV, washing machine, water, kitchen furniture, open kitchen, central water, storage room, central heating