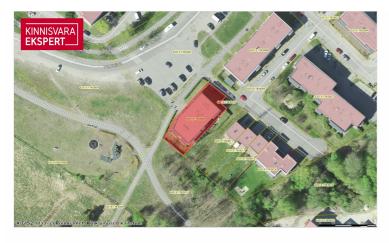

open kitchen, central water, storage room, central heating

#### Additional information

#### \*\*\*\*

KINNISVARAEKSPERT has been operating on the Estonian market since 1993. Our offices are located in Tallinn and Pärnu, and we serve you all over Estonia. Through cooperation partners Nord Prime Capital and Alliance Group UAB, we are also represented in Latvia and Lithuania.

We offer brokerage services, valuation and real estate advisory services in both the private and commercial sectors.

Kinnisvarekspert works closely with one of the world's largest real estate companies, Cushman & Wakefield. Our cooperation spans all over the world.

You can find more information at <u>http://www.kinnisvaraekspert.ee</u>

### Location

♥Pärnu maakond, Pärnu linn, Mai