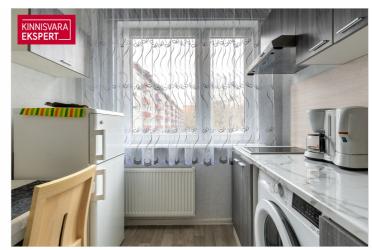

# Additional data

basement, electricity, locked staircase, refrigerator, shower, washing machine, water, WC separately, kitchen furniture, separate rooms, central heating