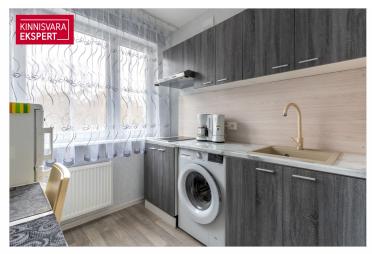

# Additional data

basement, electricity, locked staircase, refrigerator, shower, washing machine, water, WC separately, kitchen furniture, separate rooms, central heating