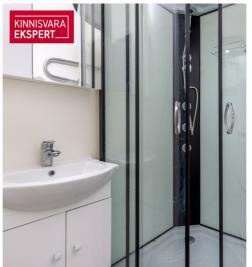

# Additional data

basement, electricity, locked staircase, refrigerator, shower, washing machine, water, WC separately, kitchen furniture, separate rooms, central heating