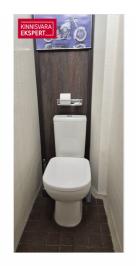

# Additional data

basement, electricity, locked staircase, refrigerator, shower, washing machine, water, WC separately, kitchen furniture, separate rooms, central heating