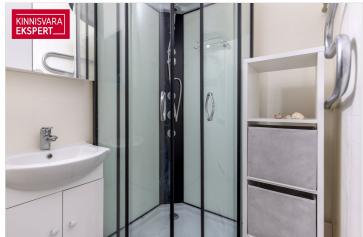

# Additional data

basement, electricity, locked staircase, refrigerator, shower, washing machine, water, WC separately, kitchen furniture, separate rooms, central heating