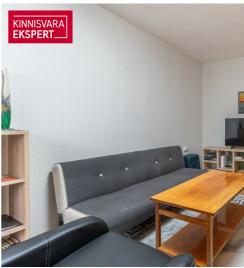

# Additional data

basement, electricity, locked staircase, refrigerator, shower, washing machine, water, WC separately, kitchen furniture, separate rooms, central heating