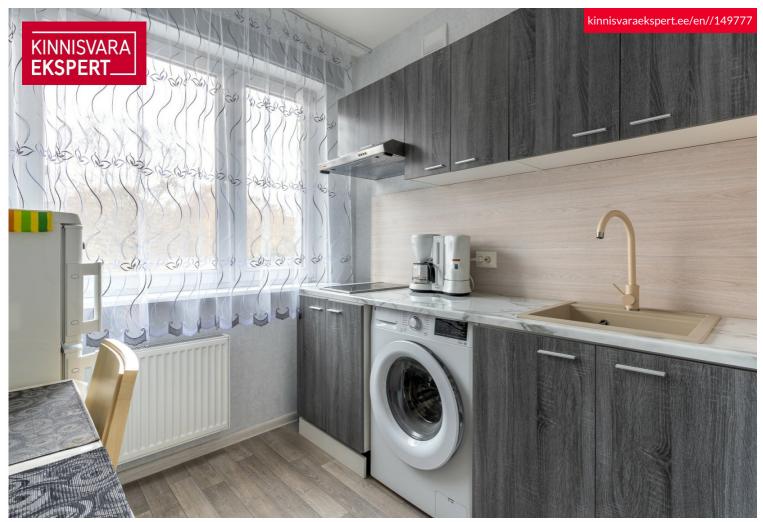

# Additional data

basement, electricity, locked staircase, refrigerator, shower, washing machine, water, WC separately, kitchen furniture, separate rooms, central heating