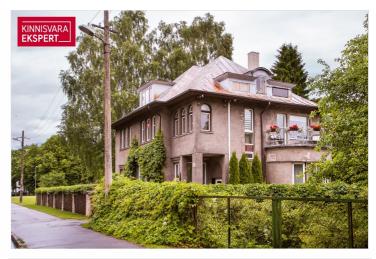

# For sale apartment MERE PST 10

Pärnu maakond, Pärnu linn, Rannarajoon

## SUUREPÄRANE ASUKOHT!

**ARNE PENT** 

178 000€

2 489.51 € / m<sup>2</sup>

2 2/3 **71.5** m<sup>2</sup> floor total area

| ID                            | 149577                      |
|-------------------------------|-----------------------------|
| Rooms                         | 2                           |
| Total area                    | 71.5 m <sup>2</sup>         |
| Form of ownership             | legal share of<br>immovable |
| Condition                     | completed                   |
| Year of construction          | 1920                        |
| Floor                         | 2/3                         |
| <b>Building material</b>      | wood                        |
| Cadastral register<br>number: | 62510:016:1150              |
| Price range                   | <b>178 000</b> €            |
| Price per m2                  | 2 489.51 €                  |