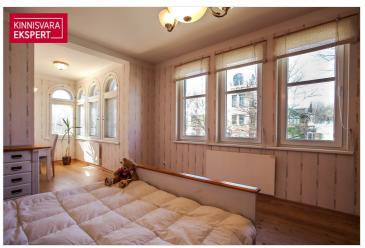

## SUUREPÄRANE ASUKOHT!

**ARNE PENT** 

178 000€

2 489.51 € / m<sup>2</sup>

2 2/3 **71.5** m<sup>2</sup> floor total area

| ID                            | 149577                      |
|-------------------------------|-----------------------------|
| Rooms                         | 2                           |
| Total area                    | 71.5 m <sup>2</sup>         |
| Form of ownership             | legal share of<br>immovable |
| Condition                     | completed                   |
| Year of construction          | 1920                        |
| Floor                         | 2/3                         |
| <b>Building material</b>      | wood                        |
| Cadastral register<br>number: | 62510:016:1150              |
| Price range                   | <b>178 000</b> €            |
| Price per m2                  | 2 489.51 €                  |

### Additional data

õhksoojuspump, alarm, basement, coatroom, fireplace, furniture, locked staircase, refrigerator, shower, washing machine, kitchen furniture, open kitchen, storage room, electric stove