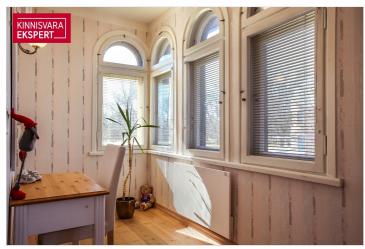

## SUUREPÄRANE ASUKOHT!

**ARNE PENT** 

178 000€

2 489.51 € / m<sup>2</sup>

2 2/3 **71.5** m<sup>2</sup> floor total area

| ID                            | 149577                      |
|-------------------------------|-----------------------------|
| Rooms                         | 2                           |
| Total area                    | 71.5 m <sup>2</sup>         |
| Form of ownership             | legal share of<br>immovable |
| Condition                     | completed                   |
| Year of construction          | 1920                        |
| Floor                         | 2/3                         |
| <b>Building material</b>      | wood                        |
| Cadastral register<br>number: | 62510:016:1150              |
| Price range                   | <b>178 000</b> €            |
| Price per m2                  | 2 489.51 €                  |

### Additional data

õhksoojuspump, alarm, basement, coatroom, fireplace, furniture, locked staircase, refrigerator, shower, washing machine, kitchen furniture, open kitchen, storage room, electric stove