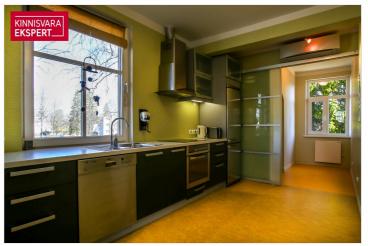

## SUUREPÄRANE ASUKOHT!

**ARNE PENT** 

178 000€

2 489.51 € / m<sup>2</sup>

2 2/3 **71.5** m<sup>2</sup> floor total area

| ID                            | 149577                      |
|-------------------------------|-----------------------------|
| Rooms                         | 2                           |
| Total area                    | 71.5 m <sup>2</sup>         |
| Form of ownership             | legal share of<br>immovable |
| Condition                     | completed                   |
| Year of construction          | 1920                        |
| Floor                         | 2/3                         |
| <b>Building material</b>      | wood                        |
| Cadastral register<br>number: | 62510:016:1150              |
| Price range                   | <b>178 000</b> €            |
| Price per m2                  | 2 489.51 €                  |

### Additional data

õhksoojuspump, alarm, basement, coatroom, fireplace, furniture, locked staircase, refrigerator, shower, washing machine, kitchen furniture, open kitchen, storage room, electric stove