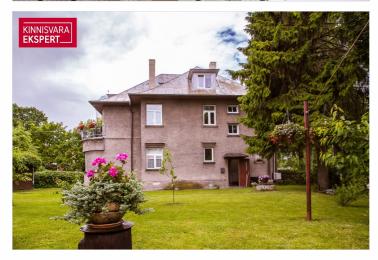

# For sale apartment MERE PST 10

Pärnu maakond, Pärnu linn, Rannarajoon

## SUUREPÄRANE ASUKOHT!

**ARNE PENT** 

178 000€

2 489.51 € / m<sup>2</sup>

2 2/3 **71.5** m<sup>2</sup> floor total area

| ID                            | 149577                      |
|-------------------------------|-----------------------------|
| Rooms                         | 2                           |
| Total area                    | 71.5 m <sup>2</sup>         |
| Form of ownership             | legal share of<br>immovable |
| Condition                     | completed                   |
| Year of construction          | 1920                        |
| Floor                         | 2/3                         |
| <b>Building material</b>      | wood                        |
| Cadastral register<br>number: | 62510:016:1150              |
| Price range                   | <b>178 000</b> €            |
| Price per m2                  | 2 489.51 €                  |