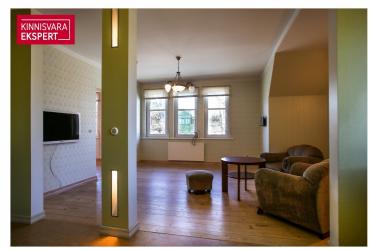

## SUUREPÄRANE ASUKOHT!

**ARNE PENT** 

178 000€

2 489.51 € / m<sup>2</sup>

2 2/3 **71.5** m<sup>2</sup> floor total area

| ID                            | 149577                      |
|-------------------------------|-----------------------------|
| Rooms                         | 2                           |
| Total area                    | 71.5 m <sup>2</sup>         |
| Form of ownership             | legal share of<br>immovable |
| Condition                     | completed                   |
| Year of construction          | 1920                        |
| Floor                         | 2/3                         |
| <b>Building material</b>      | wood                        |
| Cadastral register<br>number: | 62510:016:1150              |
| Price range                   | <b>178 000</b> €            |
| Price per m2                  | 2 489.51 €                  |

### Additional data

õhksoojuspump, alarm, basement, coatroom, fireplace, furniture, locked staircase, refrigerator, shower, washing machine, kitchen furniture, open kitchen, storage room, electric stove