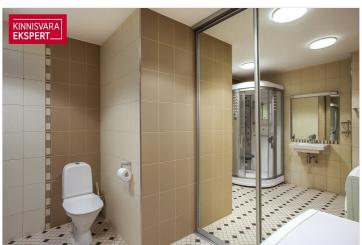

### Additional data

õhksoojuspump, alarm, basement, coatroom, fireplace, furniture, locked staircase, refrigerator, shower, washing machine, kitchen furniture, open kitchen, storage room, electric stove