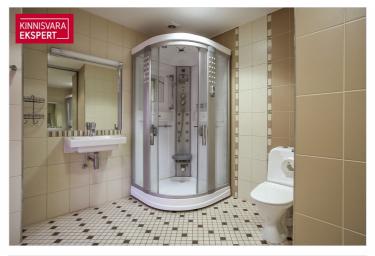

### Additional data

õhksoojuspump, alarm, basement, coatroom, fireplace, furniture, locked staircase, refrigerator, shower, washing machine, kitchen furniture, open kitchen, storage room, electric stove