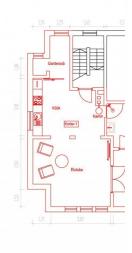

## SUUREPÄRANE ASUKOHT!

**ARNE PENT** 

178 000€

2 489.51 € / m<sup>2</sup>

2 2/3 **71.5** m<sup>2</sup> floor total area

| ID                            | 149577                      |
|-------------------------------|-----------------------------|
| Rooms                         | 2                           |
| Total area                    | 71.5 m <sup>2</sup>         |
| Form of ownership             | legal share of<br>immovable |
| Condition                     | completed                   |
| Year of construction          | 1920                        |
| Floor                         | 2/3                         |
| <b>Building material</b>      | wood                        |
| Cadastral register<br>number: | 62510:016:1150              |
| Price range                   | <b>178 000</b> €            |
| Price per m2                  | 2 489.51 €                  |

### Additional data

õhksoojuspump, alarm, basement, coatroom, fireplace, furniture, locked staircase, refrigerator, shower, washing machine, kitchen furniture, open kitchen, storage room, electric stove