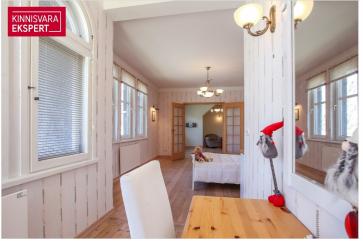

## SUUREPÄRANE ASUKOHT!

**ARNE PENT** 

178 000€

2 489.51 € / m<sup>2</sup>

2 2/3 **71.5** m<sup>2</sup> floor total area

| ID                            | 149577                      |
|-------------------------------|-----------------------------|
| Rooms                         | 2                           |
| Total area                    | 71.5 m <sup>2</sup>         |
| Form of ownership             | legal share of<br>immovable |
| Condition                     | completed                   |
| Year of construction          | 1920                        |
| Floor                         | 2/3                         |
| <b>Building material</b>      | wood                        |
| Cadastral register<br>number: | 62510:016:1150              |
| Price range                   | <b>178 000</b> €            |
| Price per m2                  | 2 489.51 €                  |

### Additional data

õhksoojuspump, alarm, basement, coatroom, fireplace, furniture, locked staircase, refrigerator, shower, washing machine, kitchen furniture, open kitchen, storage room, electric stove