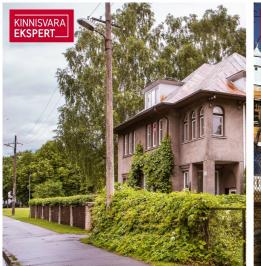

# For sale apartment MERE PST 10

Pärnu maakond, Pärnu linn, Rannarajoon

## SUUREPÄRANE ASUKOHT!

**ARNE PENT** 

178 000€

2 489.51 € / m<sup>2</sup>

2 2/3 **71.5** m<sup>2</sup> floor total area

| ID                            | 149577                      |
|-------------------------------|-----------------------------|
| Rooms                         | 2                           |
| Total area                    | 71.5 m <sup>2</sup>         |
| Form of ownership             | legal share of<br>immovable |
| Condition                     | completed                   |
| Year of construction          | 1920                        |
| Floor                         | 2/3                         |
| <b>Building material</b>      | wood                        |
| Cadastral register<br>number: | 62510:016:1150              |
| Price range                   | <b>178 000</b> €            |
| Price per m2                  | 2 489.51 €                  |