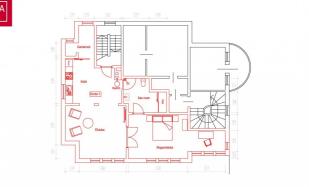

## SUUREPÄRANE ASUKOHT!

**ARNE PENT** 

178 000€

2 489.51 € / m<sup>2</sup>

2 2/3 **71.5** m<sup>2</sup> floor total area

| ID                            | 149577                      |
|-------------------------------|-----------------------------|
| Rooms                         | 2                           |
| Total area                    | 71.5 m <sup>2</sup>         |
| Form of ownership             | legal share of<br>immovable |
| Condition                     | completed                   |
| Year of construction          | 1920                        |
| Floor                         | 2/3                         |
| <b>Building material</b>      | wood                        |
| Cadastral register<br>number: | 62510:016:1150              |
| Price range                   | <b>178 000</b> €            |
| Price per m2                  | 2 489.51 €                  |

### Additional data

õhksoojuspump, alarm, basement, coatroom, fireplace, furniture, locked staircase, refrigerator, shower, washing machine, kitchen furniture, open kitchen, storage room, electric stove