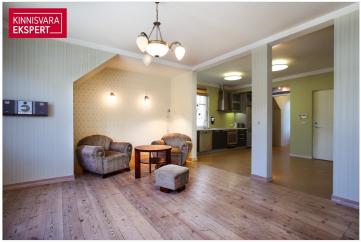

## SUUREPÄRANE ASUKOHT!

**ARNE PENT** 

178 000€

2 489.51 € / m<sup>2</sup>

2 2/3 **71.5** m<sup>2</sup> floor total area

| ID                            | 149577                      |
|-------------------------------|-----------------------------|
| Rooms                         | 2                           |
| Total area                    | 71.5 m <sup>2</sup>         |
| Form of ownership             | legal share of<br>immovable |
| Condition                     | completed                   |
| Year of construction          | 1920                        |
| Floor                         | 2/3                         |
| <b>Building material</b>      | wood                        |
| Cadastral register<br>number: | 62510:016:1150              |
| Price range                   | <b>178 000</b> €            |
| Price per m2                  | 2 489.51 €                  |

### Additional data

õhksoojuspump, alarm, basement, coatroom, fireplace, furniture, locked staircase, refrigerator, shower, washing machine, kitchen furniture, open kitchen, storage room, electric stove