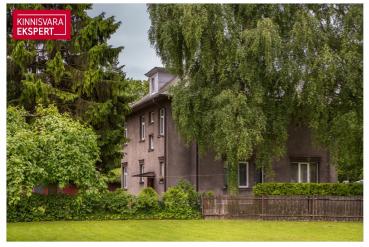

# For sale apartment MERE PST 10

Pärnu maakond, Pärnu linn, Rannarajoon

## SUUREPÄRANE ASUKOHT!

**ARNE PENT** 

178 000€

2 489.51 € / m<sup>2</sup>

2 2/3 **71.5** m<sup>2</sup> floor total area

| ID                            | 149577                      |
|-------------------------------|-----------------------------|
| Rooms                         | 2                           |
| Total area                    | 71.5 m <sup>2</sup>         |
| Form of ownership             | legal share of<br>immovable |
| Condition                     | completed                   |
| Year of construction          | 1920                        |
| Floor                         | 2/3                         |
| <b>Building material</b>      | wood                        |
| Cadastral register<br>number: | 62510:016:1150              |
| Price range                   | <b>178 000</b> €            |
| Price per m2                  | 2 489.51 €                  |