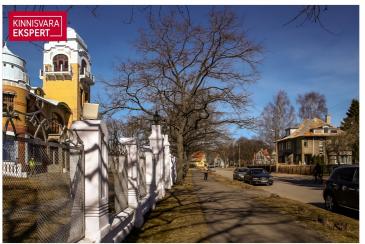

# For sale apartment MERE PST 10

Pärnu maakond, Pärnu linn, Rannarajoon

## SUUREPÄRANE ASUKOHT!

**ARNE PENT** 

178 000€

2 489.51 € / m<sup>2</sup>

2 2/3 **71.5** m<sup>2</sup> floor total area

| ID                            | 149577                      |
|-------------------------------|-----------------------------|
| Rooms                         | 2                           |
| Total area                    | 71.5 m <sup>2</sup>         |
| Form of ownership             | legal share of<br>immovable |
| Condition                     | completed                   |
| Year of construction          | 1920                        |
| Floor                         | 2/3                         |
| <b>Building material</b>      | wood                        |
| Cadastral register<br>number: | 62510:016:1150              |
| Price range                   | <b>178 000</b> €            |
| Price per m2                  | 2 489.51 €                  |