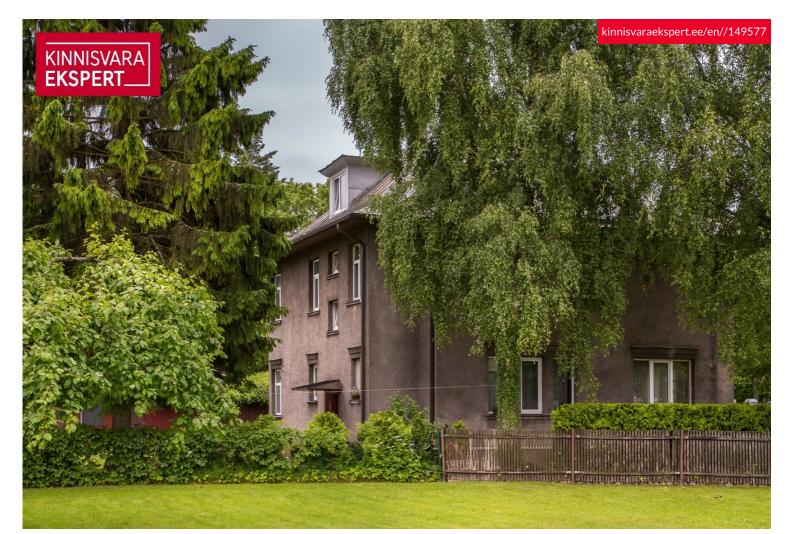

# For sale apartment MERE PST 10

Pärnu maakond, Pärnu linn, Rannarajoon

## SUUREPÄRANE ASUKOHT!

**ARNE PENT** 

178 000€

2 489.51 € / m<sup>2</sup>

2 2/3 **71.5** m<sup>2</sup> floor total area

| ID                            | 149577                      |
|-------------------------------|-----------------------------|
| Rooms                         | 2                           |
| Total area                    | 71.5 m <sup>2</sup>         |
| Form of ownership             | legal share of<br>immovable |
| Condition                     | completed                   |
| Year of construction          | 1920                        |
| Floor                         | 2/3                         |
| <b>Building material</b>      | wood                        |
| Cadastral register<br>number: | 62510:016:1150              |
| Price range                   | <b>178 000</b> €            |
| Price per m2                  | 2 489.51 €                  |