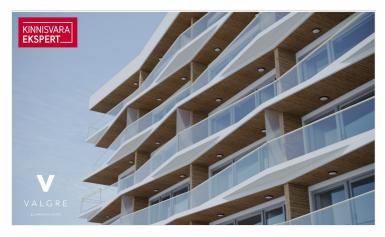

### Additional information

The new 7-story apartment building at Tiiru Street 3 in the Valgre residential area is located by the sea, between the tennis hall and Hestia Hotel Strand, on the edge of coastal meadows. The south and west-facing balconies of the apartments offer stunning views and the perfect setting to enjoy evenings with the sunset. The building's exterior design reflects Pärnu's image as a summer city—white facades with large, sea-facing balconies that create a sense of lightness and openness.

The building will feature 2- to 4-room apartments, each with a sea-view balcony or terrace. The apartments are equipped with underfloor heating, individual ventilation systems, and floor-to-ceiling windows in the sea-facing units. They also come with "Premium" interior finishes as standard. All apartments are pre-wired for air conditioning. The building includes an elevator and video surveillance. On the ground floor, there are storage units available (for an additional fee), a private enclosed parking lot in the courtyard (parking spaces available for an additional fee, with electrical connections ready), a children's playground, and direct access to the seaside promenade and bike path. The building's architects are Hanno Grossschmidt, Tomomi Hayashi, and Siim Endrikson from the HGA architectural firm.