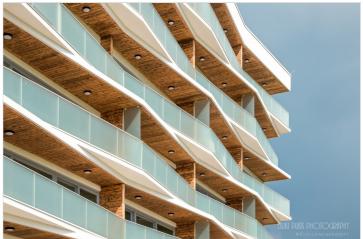

### Additional information

The new 7-story apartment building at Tiiru Street 3 in the Valgre residential area is located by the sea, between the tennis hall and Hestia Hotel Strand, on the edge of coastal meadows. The south and west-facing balconies of the apartments offer stunning views and the perfect setting to enjoy evenings with the sunset. The building's exterior design reflects Pärnu's image as a summer city—white facades with large, sea-facing balconies that create a sense of lightness and openness.

The building will feature 2- to 4-room apartments, each with a sea-view balcony or terrace. The apartments are equipped with underfloor heating, individual ventilation systems, and floor-to-ceiling windows in the sea-facing units. They also come with "Premium" interior finishes as standard. All apartments are pre-wired for air conditioning. The building includes an elevator and video surveillance. On the ground floor, there are storage units available (for an additional fee), a private enclosed parking lot in the courtyard (parking spaces available for an additional fee, with electrical connections ready), a children's playground, and direct access to the seaside promenade and bike path. The building's architects are Hanno Grossschmidt, Tomomi Hayashi, and Siim Endrikson from the HGA architectural firm.