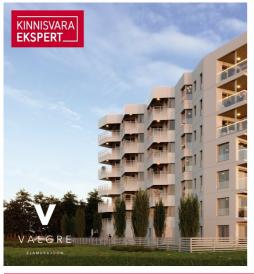

### Additional information

The new 7-story apartment building at Tiiru Street 3 in the Valgre residential area is located by the sea, between the tennis hall and Hestia Hotel Strand, on the edge of coastal meadows. The south and west-facing balconies of the apartments offer stunning views and the perfect setting to enjoy evenings with the sunset. The building's exterior design reflects Pärnu's image as a summer city—white facades with large, sea-facing balconies that create a sense of lightness and openness.

The building will feature 2- to 4-room apartments, each with a sea-view balcony or terrace. The apartments are equipped with underfloor heating, individual ventilation systems, and floor-to-ceiling windows in the sea-facing units. They also come with "Premium" interior finishes as standard. All apartments are pre-wired for air conditioning. The building includes an elevator and video surveillance. On the ground floor, there are storage units available (for an additional fee), a private enclosed parking lot in the courtyard (parking spaces available for an additional fee, with electrical connections ready), a children's playground, and direct access to the seaside promenade and bike path. The building's architects are Hanno Grossschmidt, Tomomi Hayashi, and Siim Endrikson from the HGA architectural firm.