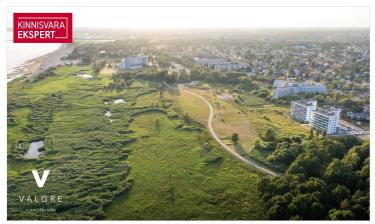

### Additional information

The new 7-story apartment building at Tiiru Street 3 in the Valgre residential area is located by the sea, between the tennis hall and Hestia Hotel Strand, on the edge of coastal meadows. The south and west-facing balconies of the apartments offer stunning views and the perfect setting to enjoy evenings with the sunset. The building's exterior design reflects Pärnu's image as a summer city—white facades with large, sea-facing balconies that create a sense of lightness and openness.

The building will feature 2- to 4-room apartments, each with a sea-view balcony or terrace. The apartments are equipped with underfloor heating, individual ventilation systems, and floor-to-ceiling windows in the sea-facing units. They also come with "Premium" interior finishes as standard. All apartments are pre-wired for air conditioning. The building includes an elevator and video surveillance. On the ground floor, there are storage units available (for an additional fee), a private enclosed parking lot in the courtyard (parking spaces available for an additional fee, with electrical connections ready), a children's playground, and direct access to the seaside promenade and bike path. The building's architects are Hanno Grossschmidt, Tomomi Hayashi, and Siim Endrikson from the HGA architectural firm.