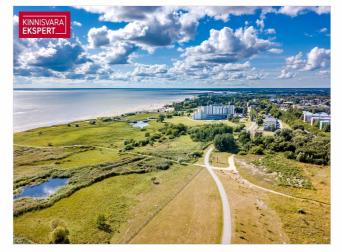

### Additional information

The new 7-story apartment building at Tiiru Street 3 in the Valgre residential area is located by the sea, between the tennis hall and Hestia Hotel Strand, on the edge of coastal meadows. The south and west-facing balconies of the apartments offer stunning views and the perfect setting to enjoy evenings with the sunset. The building's exterior design reflects Pärnu's image as a summer city—white facades with large, sea-facing balconies that create a sense of lightness and openness.

## Location

♥Pärnu maakond, Pärnu linn, Rannarajoon