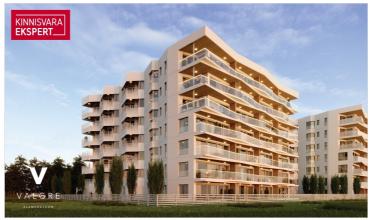

### Additional information

The new 7-story apartment building at Tiiru Street 3 in the Valgre residential area is located by the sea, between the tennis hall and Hestia Hotel Strand, on the edge of coastal meadows. The south and west-facing balconies of the apartments offer stunning views and the perfect setting to enjoy evenings with the sunset. The building's exterior design reflects Pärnu's image as a summer city—white facades with large, sea-facing balconies that create a sense of lightness and openness.

The building will feature 2- to 4-room apartments, each with a sea-view balcony or terrace. The apartments are equipped with underfloor heating, individual ventilation systems, and floor-to-ceiling windows in the sea-facing units. They also come with "Premium" interior finishes as standard. All apartments are pre-wired for air conditioning. The building includes an elevator and video surveillance. On the ground floor, there are storage units available (for an additional fee), a private enclosed parking lot in the courtyard (parking spaces available for an additional fee, with electrical connections ready), a children's playground, and direct access to the seaside promenade and bike path. The building's architects are Hanno Grossschmidt, Tomomi Hayashi, and Siim Endrikson from the HGA architectural firm.