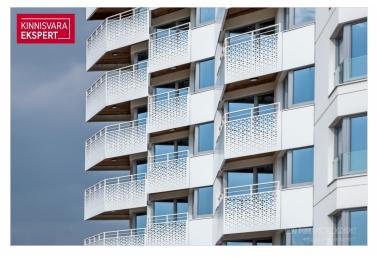

### Additional information

The new 7-story apartment building at Tiiru Street 3 in the Valgre residential area is located by the sea, between the tennis hall and Hestia Hotel Strand, on the edge of coastal meadows. The south and west-facing balconies of the apartments offer stunning views and the perfect setting to enjoy evenings with the sunset. The building's exterior design reflects Pärnu's image as a summer city—white facades with large, sea-facing balconies that create a sense of lightness and openness.

The building will feature 2- to 4-room apartments, each with a sea-view balcony or terrace. The apartments are equipped with underfloor heating, individual ventilation systems, and floor-to-ceiling windows in the sea-facing units. They also come with "Premium" interior finishes as standard. All apartments are pre-wired for air conditioning. The building includes an elevator and video surveillance. On the ground floor, there are storage units available (for an additional fee), a private enclosed parking lot in the courtyard (parking spaces available for an additional fee, with electrical connections ready), a children's playground, and direct access to the seaside promenade and bike path. The building's architects are Hanno Grossschmidt, Tomomi Hayashi, and Siim Endrikson from the HGA architectural firm.