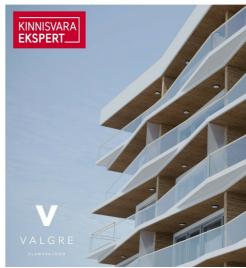

### Additional information

The new 7-story apartment building at Tiiru Street 3 in the Valgre residential area is located by the sea, between the tennis hall and Hestia Hotel Strand, on the edge of coastal meadows. The south and west-facing balconies of the apartments offer stunning views and the perfect setting to enjoy evenings with the sunset. The building's exterior design reflects Pärnu's image as a summer city—white facades with large, sea-facing balconies that create a sense of lightness and openness.

The building will feature 2- to 4-room apartments, each with a sea-view balcony or terrace. The apartments are equipped with underfloor heating, individual ventilation systems, and floor-to-ceiling windows in the sea-facing units. They also come with "Premium" interior finishes as standard. All apartments are pre-wired for air conditioning. The building includes an elevator and video surveillance. On the ground floor, there are storage units available (for an additional fee), a private enclosed parking lot in the courtyard (parking spaces available for an additional fee, with electrical connections ready), a children's playground, and direct access to the seaside promenade and bike path. The building's architects are Hanno Grossschmidt, Tomomi Hayashi, and Siim Endrikson from the HGA architectural firm.