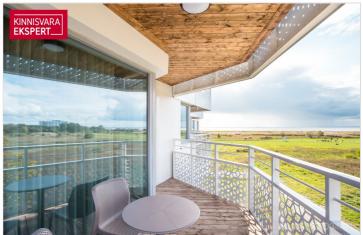

### Additional information

The new 7-story apartment building at Tiiru Street 3 in the Valgre residential area is located by the sea, between the tennis hall and Hestia Hotel Strand, on the edge of coastal meadows. The south and west-facing balconies of the apartments offer stunning views and the perfect setting to enjoy evenings with the sunset. The building's exterior design reflects Pärnu's image as a summer city—white facades with large, sea-facing balconies that create a sense of lightness and openness.

3-room apartment No. 11 ( $66.5 \, \text{m}^2 + \text{balcony 9 m}^2$ ) is located on the 2nd floor. The apartment has a through-floor layout with windows facing three directions and a balcony oriented to the west, perfect for enjoying the evening sun. The apartment includes a living room ( $23.5 \, \text{m}^2$ ), two bedrooms ( $15.4 \, \text{m}^2$  and  $13.6 \, \text{m}^2$ ), a shower room/WC ( $5 \, \text{m}^2$ ), and a hallway ( $8.9 \, \text{m}^2$ ). A sauna can be added upon request. The comfortable indoor climate is ensured by underfloor heating and a heat-recovery ventilation system, with the option to install air conditioning for an additional fee.