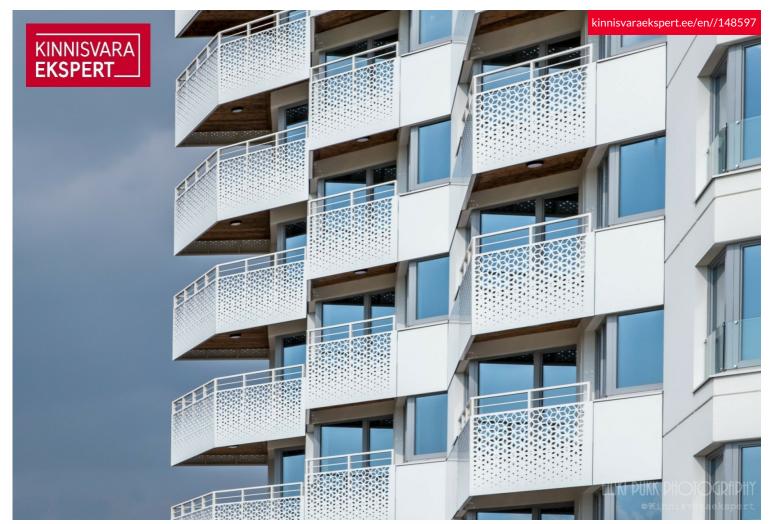

### Additional information

The new 7-story apartment building at Tiiru Street 3 in the Valgre residential area is located by the sea, between the tennis hall and Hestia Hotel Strand, on the edge of coastal meadows. The south and west-facing balconies of the apartments offer stunning views and the perfect setting to enjoy evenings with the sunset. The building's exterior design reflects Pärnu's image as a summer city—white facades with large, sea-facing balconies that create a sense of lightness and openness.

The building will feature 2- to 4-room apartments, each with a sea-view balcony or terrace. The apartments are equipped with underfloor heating, individual ventilation systems, and floor-to-ceiling windows in the sea-facing units. They also come with "Premium" interior finishes as standard. All apartments are pre-wired for air conditioning. The building includes an elevator and video surveillance. On the ground floor, there are storage units available (for an additional fee), a private enclosed parking lot in the courtyard (parking spaces available for an additional fee, with electrical connections ready), a children's playground, and direct access to the seaside promenade and bike path. The building's architects are Hanno Grossschmidt, Tomomi Hayashi, and Siim Endrikson from the HGA architectural firm.