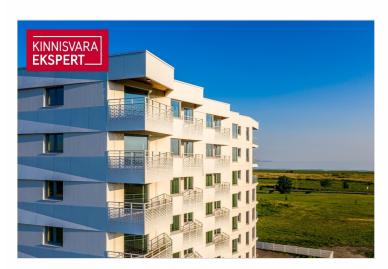

### Additional information

The new 7-story apartment building at Tiiru Street 3 in the Valgre residential area is located by the sea, between the tennis hall and Hestia Hotel Strand, on the edge of coastal meadows. The south and west-facing balconies of the apartments offer stunning views and the perfect setting to enjoy evenings with the sunset. The building's exterior design reflects Pärnu's image as a summer city—white facades with large, sea-facing balconies that create a sense of lightness and openness.

The building will feature 2- to 4-room apartments, each with a sea-view balcony or terrace. The apartments are equipped with underfloor heating, individual ventilation systems, and floor-to-ceiling windows in the sea-facing units. They also come with "Premium" interior finishes as standard. All apartments are pre-wired for air conditioning. The building includes an elevator and video surveillance. On the ground floor, there are storage units available (for an additional fee), a private enclosed parking lot in the courtyard (parking spaces available for an additional fee, with electrical connections ready), a children's playground, and direct access to the seaside promenade and bike path. The building's architects are Hanno Grossschmidt, Tomomi Hayashi, and Siim Endrikson from the HGA architectural firm.

3-room apartment No. 11 ( $66.5 \, \text{m}^2 + \text{balcony 9 m}^2$ ) is located on the 2nd floor. The apartment has a through-floor layout with windows facing three directions and a balcony oriented to the west, perfect for enjoying the evening sun. The apartment includes a living room ( $23.5 \, \text{m}^2$ ), two bedrooms ( $15.4 \, \text{m}^2$  and  $13.6 \, \text{m}^2$ ), a shower room/WC ( $5 \, \text{m}^2$ ), and a hallway ( $8.9 \, \text{m}^2$ ). A sauna can be added upon request. The comfortable indoor climate is ensured by underfloor heating and a heat-recovery ventilation system, with the option to install air conditioning for an additional fee.