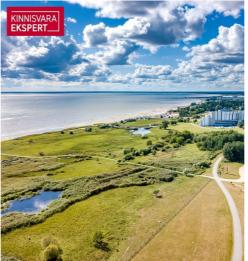

# For sale apartment TIIRU 3

Pärnu maakond, Pärnu linn, Rannarajoon

Home at the Edge of the Sea - New Seaside Apartments!

### Additional information

The new 7-story apartment building at Tiiru Street 3 in the Valgre residential area is located by the sea, between the tennis hall and Hestia Hotel Strand, on the edge of coastal meadows. The south and west-facing balconies of the apartments offer stunning views and the perfect setting to enjoy evenings with the sunset. The building's exterior design reflects Pärnu's image as a summer city—white facades with large, sea-facing balconies that create a sense of lightness and openness.

## Location

♥Pärnu maakond, Pärnu linn, Rannarajoon