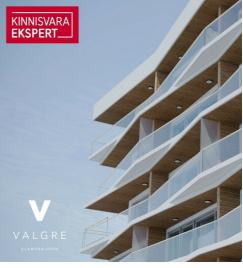

# Additional information

The new 7-story apartment building at Tiiru Street 3 in the Valgre residential area is located by the sea, between the tennis hall and Hestia Hotel Strand, near the coastal meadows. The south and west-facing balconies of the apartments offer the opportunity to enjoy stunning views and spend evenings watching the sunset. The exterior design of the building also reflects Pärnu's image as a summer city—white exterior walls are complemented by spacious sea-facing balconies with glass railings, adding an airy and light feel.

The building will feature 2- to 4-room apartments, each with a sea-view balcony or terrace. The apartments come equipped with underfloor heating, individual ventilation systems, floor-to-ceiling windows in sea-facing units, and a "Premium" interior finish as standard. All apartments are pre-wired for air conditioning. The building includes an elevator and video surveillance. Storage units are available on the ground floor (for an additional fee), and there is a private enclosed parking lot in the courtyard (parking spaces available for an additional fee, with electrical connections ready). The building also features a children's playground and direct access to the seaside promenade and bike path. The building's architects are Hanno Grossschmidt, Tomomi Hayashi, and Siim Endrikson from the HGA architectural firm.