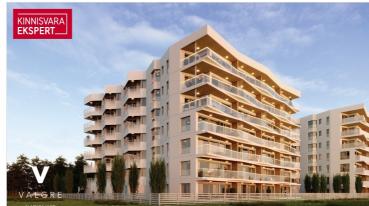

# Additional information

The new 7-story apartment building at Tiiru Street 3 in the Valgre residential area is located by the sea, between the tennis hall and Hestia Hotel Strand, near the coastal meadows. The south and west-facing balconies of the apartments offer the opportunity to enjoy stunning views and spend evenings watching the sunset. The exterior design of the building also reflects Pärnu's image as a summer city—white exterior walls are complemented by spacious sea-facing balconies with glass railings, adding an airy and light feel.

The building will feature 2- to 4-room apartments, each with a sea-view balcony or terrace. The apartments come equipped with underfloor heating, individual ventilation systems, floor-to-ceiling windows in sea-facing units, and a "Premium" interior finish as standard. All apartments are pre-wired for air conditioning. The building includes an elevator and video surveillance. Storage units are available on the ground floor (for an additional fee), and there is a private enclosed parking lot in the courtyard (parking spaces available for an additional fee, with electrical connections ready). The building also features a children's playground and direct access to the seaside promenade and bike path. The building's architects are Hanno Grossschmidt, Tomomi Hayashi, and Siim Endrikson from the HGA architectural firm.