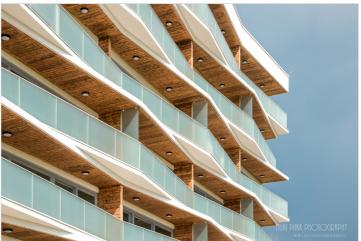

# Additional information

The new 7-story apartment building at Tiiru Street 3 in the Valgre residential area is located by the sea, between the tennis hall and Hestia Hotel Strand, near the coastal meadows. The south and west-facing balconies of the apartments offer the opportunity to enjoy stunning views and spend evenings watching the sunset. The exterior design of the building also reflects Pärnu's image as a summer city—white exterior walls are complemented by spacious sea-facing balconies with glass railings, adding an airy and light feel.

The building will feature 2- to 4-room apartments, each with a sea-view balcony or terrace. The apartments come equipped with underfloor heating, individual ventilation systems, floor-to-ceiling windows in sea-facing units, and a "Premium" interior finish as standard. All apartments are pre-wired for air conditioning. The building includes an elevator and video surveillance. Storage units are available on the ground floor (for an additional fee), and there is a private enclosed parking lot in the courtyard (parking spaces available for an additional fee, with electrical connections ready). The building also features a children's playground and direct access to the seaside promenade and bike path. The building's architects are Hanno Grossschmidt, Tomomi Hayashi, and Siim Endrikson from the HGA architectural firm.