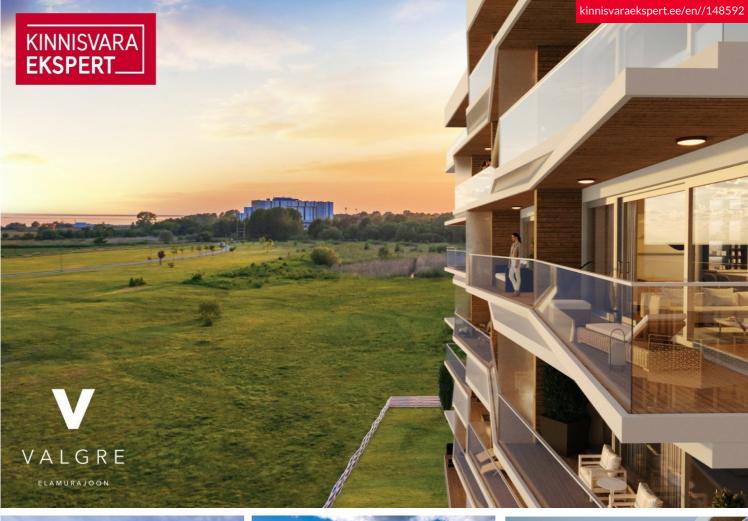

# Additional information

The new 7-story apartment building at Tiiru Street 3 in the Valgre residential area is located by the sea, between the tennis hall and Hestia Hotel Strand, near the coastal meadows. The south and west-facing balconies of the apartments offer the opportunity to enjoy stunning views and spend evenings watching the sunset. The exterior design of the building also reflects Pärnu's image as a summer city—white exterior walls are complemented by spacious sea-facing balconies with glass railings, adding an airy and light feel.

The building will feature 2- to 4-room apartments, each with a sea-view balcony or terrace. The apartments come equipped with underfloor heating, individual ventilation systems, floor-to-ceiling windows in sea-facing units, and a "Premium" interior finish as standard. All apartments are pre-wired for air conditioning. The building includes an elevator and video surveillance. Storage units are available on the ground floor (for an additional fee), and there is a private enclosed parking lot in the courtyard (parking spaces available for an additional fee, with electrical connections ready). The building also features a children's playground and direct access to the seaside promenade and bike path. The building's architects are Hanno Grossschmidt, Tomomi Hayashi, and Siim Endrikson from the HGA architectural firm.