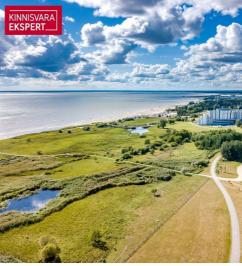

# Additional information

The new 7-story apartment building at Tiiru Street 3 in the Valgre residential area is located by the sea, between the tennis hall and Hestia Hotel Strand, near the coastal meadows. The south and west-facing balconies of the apartments offer the opportunity to enjoy stunning views and spend evenings watching the sunset. The exterior design of the building also reflects Pärnu's image as a summer city—white exterior walls are complemented by spacious sea-facing balconies with glass railings, adding an airy and light feel.

### Location

Pärnu maakond, Pärnu linn, Rannarajoon