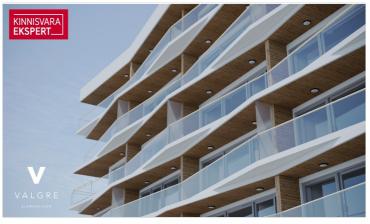

# Additional information

The new 7-story apartment building at Tiiru Street 3 in the Valgre residential area is located by the sea, between the tennis hall and Hestia Hotel Strand, near the coastal meadows. The south and west-facing balconies of the apartments offer the opportunity to enjoy stunning views and spend evenings watching the sunset. The exterior design of the building also reflects Pärnu's image as a summer city—white exterior walls are complemented by spacious sea-facing balconies with glass railings, adding an airy and light feel.

The building will feature 2- to 4-room apartments, each with a sea-view balcony or terrace. The apartments come equipped with underfloor heating, individual ventilation systems, floor-to-ceiling windows in sea-facing units, and a "Premium" interior finish as standard. All apartments are pre-wired for air conditioning. The building includes an elevator and video surveillance. Storage units are available on the ground floor (for an additional fee), and there is a private enclosed parking lot in the courtyard (parking spaces available for an additional fee, with electrical connections ready). The building also features a children's playground and direct access to the seaside promenade and bike path. The building's architects are Hanno Grossschmidt, Tomomi Hayashi, and Siim Endrikson from the HGA architectural firm.