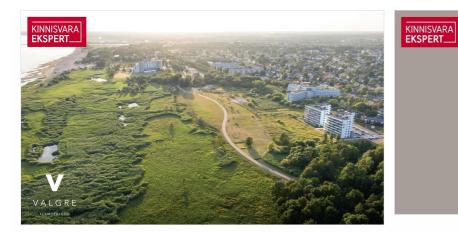

# Additional information

The new 7-story apartment building at Tiiru Street 3 in the Valgre residential area is located by the sea, between the tennis hall and Hestia Hotel Strand, near the coastal meadows. The south and west-facing balconies of the apartments offer the opportunity to enjoy stunning views and spend evenings watching the sunset. The exterior design of the building also reflects Pärnu's image as a summer city—white exterior walls are complemented by spacious sea-facing balconies with glass railings, adding an airy and light feel.

The building will feature 2- to 4-room apartments, each with a sea-view balcony or terrace. The apartments come equipped with underfloor heating, individual ventilation systems, floor-to-ceiling windows in sea-facing units, and a "Premium" interior finish as standard. All apartments are pre-wired for air conditioning. The building includes an elevator and video surveillance. Storage units are available on the ground floor (for an additional fee), and there is a private enclosed parking lot in the courtyard (parking spaces available for an additional fee, with electrical connections ready). The building also features a children's playground and direct access to the seaside promenade and bike path. The building's architects are Hanno Grossschmidt, Tomomi Hayashi, and Siim Endrikson from the HGA architectural firm.