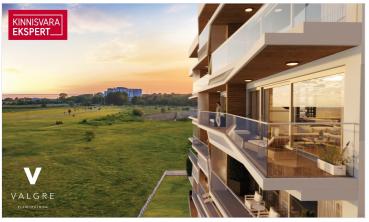

# Additional information

The new 7-story apartment building at Tiiru Street 3 in the Valgre residential area is located by the sea, between the tennis hall and Hestia Hotel Strand, near the coastal meadows. The south and west-facing balconies of the apartments offer the opportunity to enjoy stunning views and spend evenings watching the sunset. The exterior design of the building also reflects Pärnu's image as a summer city—white exterior walls are complemented by spacious sea-facing balconies with glass railings, adding an airy and light feel.

The building will feature 2- to 4-room apartments, each with a sea-view balcony or terrace. The apartments come equipped with underfloor heating, individual ventilation systems, floor-to-ceiling windows in sea-facing units, and a "Premium" interior finish as standard. All apartments are pre-wired for air conditioning. The building includes an elevator and video surveillance. Storage units are available on the ground floor (for an additional fee), and there is a private enclosed parking lot in the courtyard (parking spaces available for an additional fee, with electrical connections ready). The building also features a children's playground and direct access to the seaside promenade and bike path. The building's architects are Hanno Grossschmidt, Tomomi Hayashi, and Siim Endrikson from the HGA architectural firm.