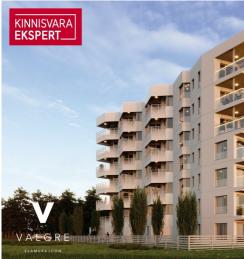

# Additional information

The new 7-story apartment building at Tiiru Street 3 in the Valgre residential area is located by the sea, between the tennis hall and Hestia Hotel Strand, near the coastal meadows. The south and west-facing balconies of the apartments offer the opportunity to enjoy stunning views and spend evenings watching the sunset. The exterior design of the building also reflects Pärnu's image as a summer city—white exterior walls are complemented by spacious sea-facing balconies with glass railings, adding an airy and light feel.

The building will feature 2- to 4-room apartments, each with a sea-view balcony or terrace. The apartments come equipped with underfloor heating, individual ventilation systems, floor-to-ceiling windows in sea-facing units, and a "Premium" interior finish as standard. All apartments are pre-wired for air conditioning. The building includes an elevator and video surveillance. Storage units are available on the ground floor (for an additional fee), and there is a private enclosed parking lot in the courtyard (parking spaces available for an additional fee, with electrical connections ready). The building also features a children's playground and direct access to the seaside promenade and bike path. The building's architects are Hanno Grossschmidt, Tomomi Hayashi, and Siim Endrikson from the HGA architectural firm.