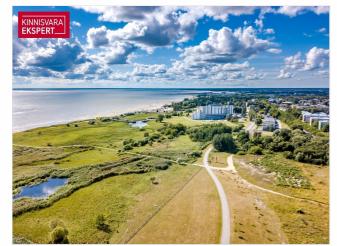

# Additional information

The new 7-story apartment building at Tiiru Street 3 in the Valgre residential area is located by the sea, between the tennis hall and Hestia Hotel Strand, near the coastal meadows. The south and west-facing balconies of the apartments offer the opportunity to enjoy stunning views and spend evenings watching the sunset. The exterior design of the building also reflects Pärnu's image as a summer city—white exterior walls are complemented by spacious sea-facing balconies with glass railings, adding an airy and light feel.