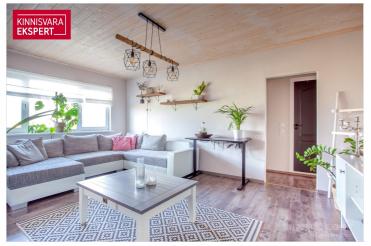

## Additional information

Renovated three-room apartment with sea view in Mai area.

A nicely renovated three-room apartment is for sale in Mai district. The layout of the apartment is through the house, the large room is passable, the bedrooms and the kitchen are separate. WC and bathroom are together.

A magnificent sea view opens from the balcony. Kitchen furniture with appliances, a washing machine and a refrigerator remain inside. There are also large wardrobes, one in the hallway and one in the children's room. A white cabinet and sofa remain in the living room (if desired).