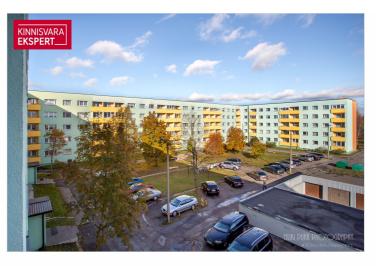

A magnificent sea view opens from the balcony. Kitchen furniture with appliances, a washing machine and a refrigerator remain inside. There are also large wardrobes, one in the hallway and one in the children's room. A white cabinet and sofa remain in the living room (if desired).

The apartment can be used in a basement box, where you can store a bicycle and car tires.

The location is very good, many apartment buildings around. There is a frequent bus service to different parts of the city. Parking is free in the yard. There are many different supermarkets and grocery stores nearby: RIMI department store, Selver, Lidl, Mai library, etc.