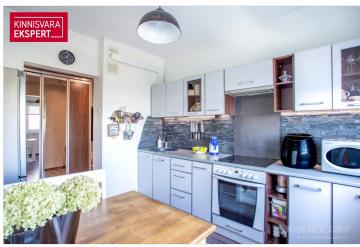

A magnificent sea view opens from the balcony. Kitchen furniture with appliances, a washing machine and a refrigerator remain inside. There are also large wardrobes, one in the hallway and one in the children's room. A white cabinet and sofa remain in the living room (if desired).