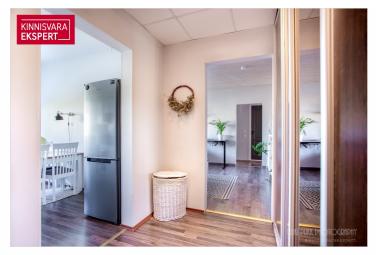

## Additional information

Renovated three-room apartment with sea view in Mai area.

A nicely renovated three-room apartment is for sale in Mai district. The layout of the apartment is through the house, the large room is passable, the bedrooms and the kitchen are separate. WC and bathroom are together.

A magnificent sea view opens from the balcony. Kitchen furniture with appliances, a washing machine and a refrigerator remain inside. There are also large wardrobes, one in the hallway and one in the children's room. A white cabinet and sofa remain in the living room (if desired).