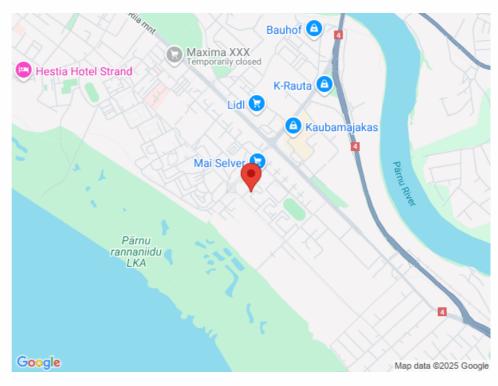

The apartment can be used in a basement box, where you can store a bicycle and car tires.

The location is very good, many apartment buildings around. There is a frequent bus service to different parts of the city. Parking is free in the yard. There are many different supermarkets and grocery stores nearby: RIMI department store, Selver, Lidl, Mai library, etc.

## Location

₽Pärnu maakond, Pärnu linn, Mai