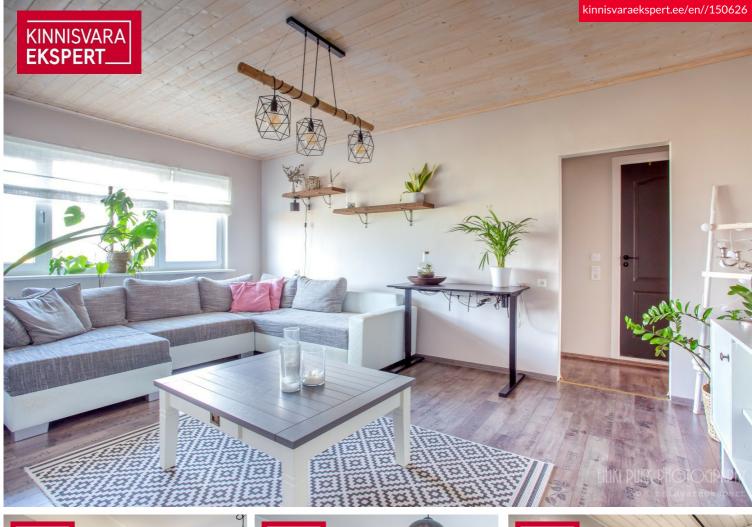

## Additional information

Renovated three-room apartment with sea view in Mai area.

A nicely renovated three-room apartment is for sale in Mai district. The layout of the apartment is through the house, the large room is passable, the bedrooms and the kitchen are separate. WC and bathroom are together.

A magnificent sea view opens from the balcony. Kitchen furniture with appliances, a washing machine and a refrigerator remain inside. There are also large wardrobes, one in the hallway and one in the children's room. A white cabinet and sofa remain in the living room (if desired).