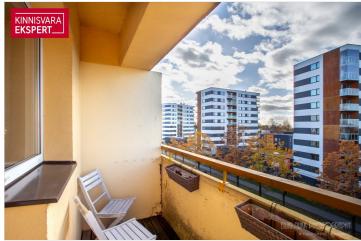

A magnificent sea view opens from the balcony. Kitchen furniture with appliances, a washing machine and a refrigerator remain inside. There are also large wardrobes, one in the hallway and one in the children's room. A white cabinet and sofa remain in the living room (if desired).