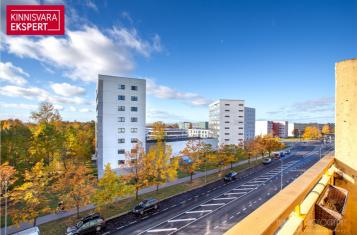

A magnificent sea view opens from the balcony. Kitchen furniture with appliances, a washing machine and a refrigerator remain inside. There are also large wardrobes, one in the hallway and one in the children's room. A white cabinet and sofa remain in the living room (if desired).