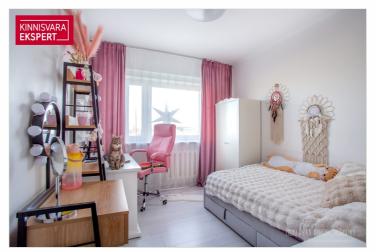

A magnificent sea view opens from the balcony. Kitchen furniture with appliances, a washing machine and a refrigerator remain inside. There are also large wardrobes, one in the hallway and one in the children's room. A white cabinet and sofa remain in the living room (if desired).