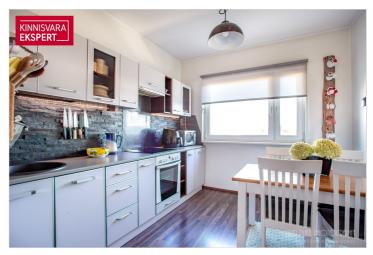

## Additional information

Renovated three-room apartment with sea view in Mai area.

A nicely renovated three-room apartment is for sale in Mai district. The layout of the apartment is through the house, the large room is passable, the bedrooms and the kitchen are separate. WC and bathroom are together.

A magnificent sea view opens from the balcony. Kitchen furniture with appliances, a washing machine and a refrigerator remain inside. There are also large wardrobes, one in the hallway and one in the children's room. A white cabinet and sofa remain in the living room (if desired).