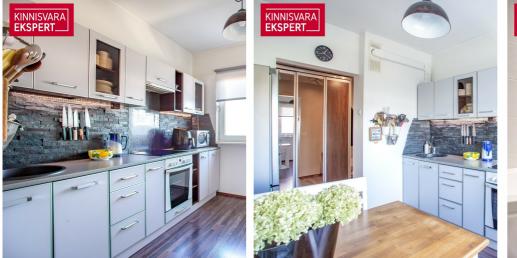

## Additional information

Renovated three-room apartment with sea view in Mai area.

A nicely renovated three-room apartment is for sale in Mai district. The layout of the apartment is through the house, the large room is passable, the bedrooms and the kitchen are separate. WC and bathroom are together.

A magnificent sea view opens from the balcony. Kitchen furniture with appliances, a washing machine and a refrigerator remain inside. There are also large wardrobes, one in the hallway and one in the children's room. A white cabinet and sofa remain in the living room (if desired).