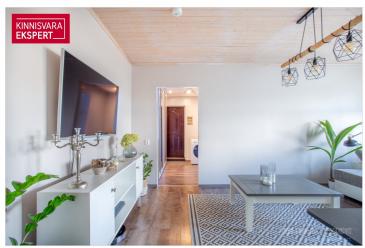

## Additional information

Renovated three-room apartment with sea view in Mai area.

A nicely renovated three-room apartment is for sale in Mai district. The layout of the apartment is through the house, the large room is passable, the bedrooms and the kitchen are separate. WC and bathroom are together.

A magnificent sea view opens from the balcony. Kitchen furniture with appliances, a washing machine and a refrigerator remain inside. There are also large wardrobes, one in the hallway and one in the children's room. A white cabinet and sofa remain in the living room (if desired).