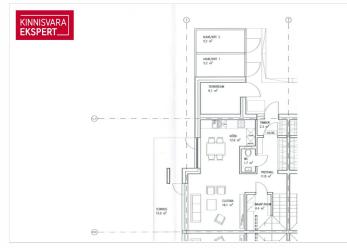

### Additional information

An apartment/section of a house with a large courtyard, located in a quadruplex built using the energy-efficient VELOX construction system. The apartment, which spans two floors (the apartment ownership area, including the terrace, is 103.4 m<sup>2</sup>), is situated in a more private part of the building, with windows facing west and north. The apartment includes a landscaped courtyard exclusively for its use, measuring 300 m<sup>2</sup>. In addition to low maintenance costs, the apartment is lightly used and in good condition.

On the first floor of the two-story apartment, there is a living room-kitchen area (28.7 m<sup>2</sup>), with access to the terrace and courtyard from both spaces. Additionally, the first floor features a staircase hallentrance (11.8 m<sup>2</sup>), a utility room (4.4 m<sup>2</sup>), and a WC. The second floor of the building section contains three bedrooms (11.3 m<sup>2</sup>, 10.7 m<sup>2</sup>, 10.7 m<sup>2</sup>), a bathroom with a shower and bathtub (4.2 m<sup>2</sup>), a hallway (4.2 m<sup>2</sup>), and a WC. All rooms are comfortably heated with energy-efficient underfloor water heating (district heating), and a good indoor climate is ensured by mechanical ventilation with a heat exchanger. The apartment's lightly used kitchen furniture, along with integrated appliances (refrigerator, dishwasher, stovetop, extractor hood, oven, and microwave) and window textiles/curtains, are included in the sale price.

The apartment has exclusive use of a storage room (5.2 m<sup>2</sup>), one parking spot on the property, and one parking spot along the perimeter of the street.

Thanks to the energy-efficient construction (a monolithic building shell built with the VELOX system, free of thermal bridges), the apartment's maintenance costs are approximately  $60 \in$  in the summer and  $100-140 \in$  in the winter.