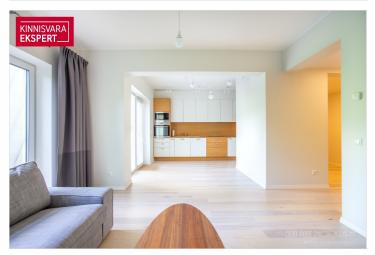

On the first floor of the two-story apartment, there is a living room-kitchen area (28.7 m<sup>2</sup>), with access to the terrace and courtyard from both spaces. Additionally, the first floor features a staircase hallentrance (11.8 m<sup>2</sup>), a utility room (4.4 m<sup>2</sup>), and a WC. The second floor of the building section contains three bedrooms (11.3 m<sup>2</sup>, 10.7 m<sup>2</sup>, 10.7 m<sup>2</sup>), a bathroom with a shower and bathtub (4.2 m<sup>2</sup>), a hallway (4.2 m<sup>2</sup>), and a WC. All rooms are comfortably heated with energy-efficient underfloor water heating (district heating), and a good indoor climate is ensured by mechanical ventilation with a heat exchanger. The apartment's lightly used kitchen furniture, along with integrated appliances (refrigerator, dishwasher, stovetop, extractor hood, oven, and microwave) and window textiles/curtains, are included in the sale price.