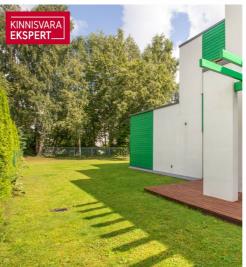

### Additional information

An apartment/section of a house with a large courtyard, located in a quadruplex built using the energy-efficient VELOX construction system. The apartment, which spans two floors (the apartment ownership area, including the terrace, is 103.4 m<sup>2</sup>), is situated in a more private part of the building, with windows facing west and north. The apartment includes a landscaped courtyard exclusively for its use, measuring 300 m<sup>2</sup>. In addition to low maintenance costs, the apartment is lightly used and in good condition.

The apartment has exclusive use of a storage room (5.2 m<sup>2</sup>), one parking spot on the property, and one parking spot along the perimeter of the street.

Thanks to the energy-efficient construction (a monolithic building shell built with the VELOX system, free of thermal bridges), the apartment's maintenance costs are approximately  $60 \in$  in the summer and  $100-140 \in$  in the winter.