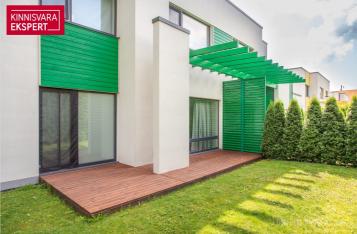

### Additional information

An apartment/section of a house with a large courtyard, located in a quadruplex built using the energy-efficient VELOX construction system. The apartment, which spans two floors (the apartment ownership area, including the terrace, is 103.4 m<sup>2</sup>), is situated in a more private part of the building, with windows facing west and north. The apartment includes a landscaped courtyard exclusively for its use, measuring 300 m<sup>2</sup>. In addition to low maintenance costs, the apartment is lightly used and in good condition.

On the first floor of the two-story apartment, there is a living room-kitchen area (28.7 m<sup>2</sup>), with access to the terrace and courtyard from both spaces. Additionally, the first floor features a staircase hallentrance (11.8 m<sup>2</sup>), a utility room (4.4 m<sup>2</sup>), and a WC. The second floor of the building section contains three bedrooms (11.3 m<sup>2</sup>, 10.7 m<sup>2</sup>, 10.7 m<sup>2</sup>), a bathroom with a shower and bathtub (4.2 m<sup>2</sup>), a hallway (4.2 m<sup>2</sup>), and a WC. All rooms are comfortably heated with energy-efficient underfloor water heating (district heating), and a good indoor climate is ensured by mechanical ventilation with a heat exchanger. The apartment's lightly used kitchen furniture, along with integrated appliances (refrigerator, dishwasher, stovetop, extractor hood, oven, and microwave) and window textiles/curtains, are included in the sale price.