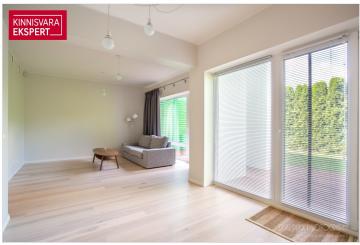

On the first floor of the two-story apartment, there is a living room-kitchen area (28.7 m<sup>2</sup>), with access to the terrace and courtyard from both spaces. Additionally, the first floor features a staircase hallentrance (11.8 m<sup>2</sup>), a utility room (4.4 m<sup>2</sup>), and a WC. The second floor of the building section contains three bedrooms (11.3 m<sup>2</sup>, 10.7 m<sup>2</sup>, 10.7 m<sup>2</sup>), a bathroom with a shower and bathtub (4.2 m<sup>2</sup>), a hallway (4.2 m<sup>2</sup>), and a WC. All rooms are comfortably heated with energy-efficient underfloor water heating (district heating), and a good indoor climate is ensured by mechanical ventilation with a heat exchanger. The apartment's lightly used kitchen furniture, along with integrated appliances (refrigerator, dishwasher, stovetop, extractor hood, oven, and microwave) and window textiles/curtains, are included in the sale price.