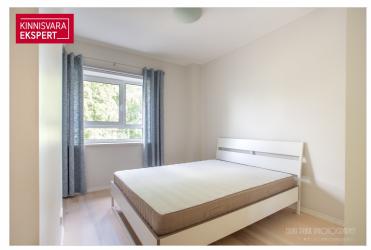

On the first floor of the two-story apartment, there is a living room-kitchen area (28.7 m<sup>2</sup>), with access to the terrace and courtyard from both spaces. Additionally, the first floor features a staircase hallentrance (11.8 m<sup>2</sup>), a utility room (4.4 m<sup>2</sup>), and a WC. The second floor of the building section contains three bedrooms (11.3 m<sup>2</sup>, 10.7 m<sup>2</sup>, 10.7 m<sup>2</sup>), a bathroom with a shower and bathtub (4.2 m<sup>2</sup>), a hallway (4.2 m<sup>2</sup>), and a WC. All rooms are comfortably heated with energy-efficient underfloor water heating (district heating), and a good indoor climate is ensured by mechanical ventilation with a heat exchanger. The apartment's lightly used kitchen furniture, along with integrated appliances (refrigerator, dishwasher, stovetop, extractor hood, oven, and microwave) and window textiles/curtains, are included in the sale price.