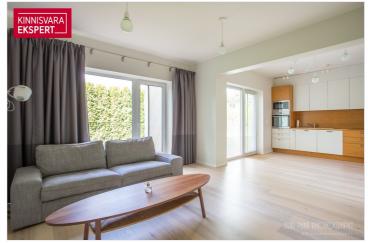

On the first floor of the two-story apartment, there is a living room-kitchen area (28.7 m<sup>2</sup>), with access to the terrace and courtyard from both spaces. Additionally, the first floor features a staircase hallentrance (11.8 m<sup>2</sup>), a utility room (4.4 m<sup>2</sup>), and a WC. The second floor of the building section contains three bedrooms (11.3 m<sup>2</sup>, 10.7 m<sup>2</sup>, 10.7 m<sup>2</sup>), a bathroom with a shower and bathtub (4.2 m<sup>2</sup>), a hallway (4.2 m<sup>2</sup>), and a WC. All rooms are comfortably heated with energy-efficient underfloor water heating (district heating), and a good indoor climate is ensured by mechanical ventilation with a heat exchanger. The apartment's lightly used kitchen furniture, along with integrated appliances (refrigerator, dishwasher, stovetop, extractor hood, oven, and microwave) and window textiles/curtains, are included in the sale price.