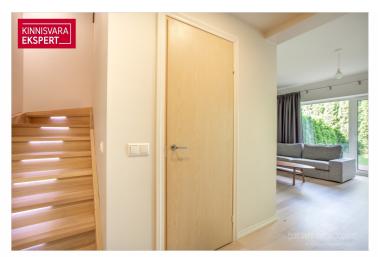

On the first floor of the two-story apartment, there is a living room-kitchen area (28.7 m<sup>2</sup>), with access to the terrace and courtyard from both spaces. Additionally, the first floor features a staircase hallentrance (11.8 m<sup>2</sup>), a utility room (4.4 m<sup>2</sup>), and a WC. The second floor of the building section contains three bedrooms (11.3 m<sup>2</sup>, 10.7 m<sup>2</sup>, 10.7 m<sup>2</sup>), a bathroom with a shower and bathtub (4.2 m<sup>2</sup>), a hallway (4.2 m<sup>2</sup>), and a WC. All rooms are comfortably heated with energy-efficient underfloor water heating (district heating), and a good indoor climate is ensured by mechanical ventilation with a heat exchanger. The apartment's lightly used kitchen furniture, along with integrated appliances (refrigerator, dishwasher, stovetop, extractor hood, oven, and microwave) and window textiles/curtains, are included in the sale price.