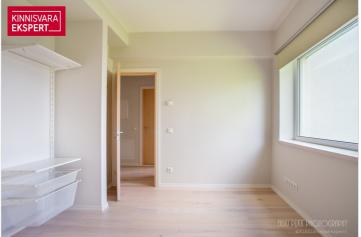

On the first floor of the two-story apartment, there is a living room-kitchen area (28.7 m<sup>2</sup>), with access to the terrace and courtyard from both spaces. Additionally, the first floor features a staircase hallentrance (11.8 m<sup>2</sup>), a utility room (4.4 m<sup>2</sup>), and a WC. The second floor of the building section contains three bedrooms (11.3 m<sup>2</sup>, 10.7 m<sup>2</sup>, 10.7 m<sup>2</sup>), a bathroom with a shower and bathtub (4.2 m<sup>2</sup>), a hallway (4.2 m<sup>2</sup>), and a WC. All rooms are comfortably heated with energy-efficient underfloor water heating (district heating), and a good indoor climate is ensured by mechanical ventilation with a heat exchanger. The apartment's lightly used kitchen furniture, along with integrated appliances (refrigerator, dishwasher, stovetop, extractor hood, oven, and microwave) and window textiles/curtains, are included in the sale price.