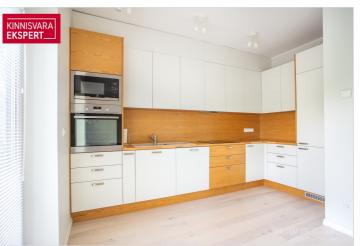

On the first floor of the two-story apartment, there is a living room-kitchen area (28.7 m<sup>2</sup>), with access to the terrace and courtyard from both spaces. Additionally, the first floor features a staircase hallentrance (11.8 m<sup>2</sup>), a utility room (4.4 m<sup>2</sup>), and a WC. The second floor of the building section contains three bedrooms (11.3 m<sup>2</sup>, 10.7 m<sup>2</sup>, 10.7 m<sup>2</sup>), a bathroom with a shower and bathtub (4.2 m<sup>2</sup>), a hallway (4.2 m<sup>2</sup>), and a WC. All rooms are comfortably heated with energy-efficient underfloor water heating (district heating), and a good indoor climate is ensured by mechanical ventilation with a heat exchanger. The apartment's lightly used kitchen furniture, along with integrated appliances (refrigerator, dishwasher, stovetop, extractor hood, oven, and microwave) and window textiles/curtains, are included in the sale price.