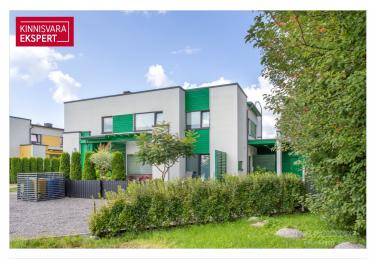

### Additional information

An apartment/section of a house with a large courtyard, located in a quadruplex built using the energy-efficient VELOX construction system. The apartment, which spans two floors (the apartment ownership area, including the terrace, is 103.4 m<sup>2</sup>), is situated in a more private part of the building, with windows facing west and north. The apartment includes a landscaped courtyard exclusively for its use, measuring 300 m<sup>2</sup>. In addition to low maintenance costs, the apartment is lightly used and in good condition.

The apartment has exclusive use of a storage room (5.2 m<sup>2</sup>), one parking spot on the property, and one parking spot along the perimeter of the street.

Thanks to the energy-efficient construction (a monolithic building shell built with the VELOX system, free of thermal bridges), the apartment's maintenance costs are approximately  $60 \in$  in the summer and  $100-140 \in$  in the winter.