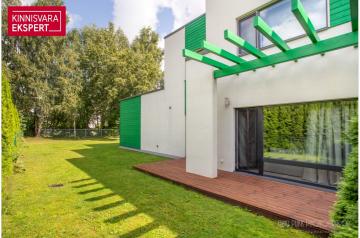

### Additional information

An apartment/section of a house with a large courtyard, located in a quadruplex built using the energy-efficient VELOX construction system. The apartment, which spans two floors (the apartment ownership area, including the terrace, is 103.4 m<sup>2</sup>), is situated in a more private part of the building, with windows facing west and north. The apartment includes a landscaped courtyard exclusively for its use, measuring 300 m<sup>2</sup>. In addition to low maintenance costs, the apartment is lightly used and in good condition.

The apartment has exclusive use of a storage room (5.2 m<sup>2</sup>), one parking spot on the property, and one parking spot along the perimeter of the street.

Thanks to the energy-efficient construction (a monolithic building shell built with the VELOX system, free of thermal bridges), the apartment's maintenance costs are approximately  $60 \in$  in the summer and  $100-140 \in$  in the winter.