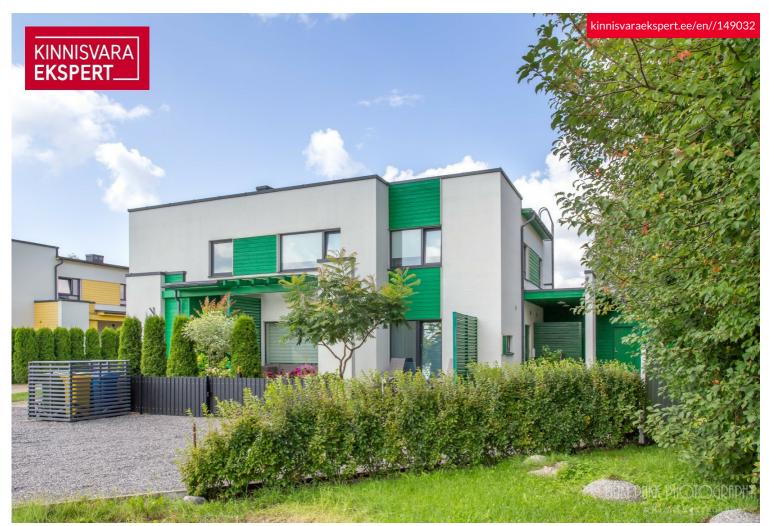

# For sale apartment KIRSI 46B

Pärnu maakond, Pärnu linn, Rääma

An energy-efficient, well-maintained apartment, 300 m<sup>2</sup> courtyard

JANNO PETERSON

269 000 €

2 933.48 € / m<sup>2</sup>

**91.7** m<sup>2</sup>

### Additional information

An apartment/section of a house with a large courtyard, located in a quadruplex built using the energy-efficient VELOX construction system. The apartment, which spans two floors (the apartment ownership area, including the terrace, is 103.4 m<sup>2</sup>), is situated in a more private part of the building, with windows facing west and north. The apartment includes a landscaped courtyard exclusively for its use, measuring 300 m<sup>2</sup>. In addition to low maintenance costs, the apartment is lightly used and in good condition.

The building contains 4 apartment units, each with separate entrances, and both the building and its surroundings are well-maintained and regularly managed.