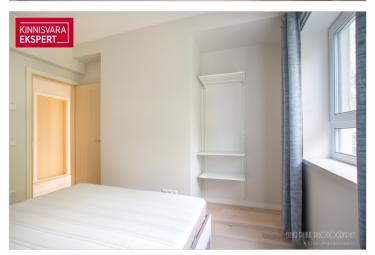

On the first floor of the two-story apartment, there is a living room-kitchen area (28.7 m<sup>2</sup>), with access to the terrace and courtyard from both spaces. Additionally, the first floor features a staircase hallentrance (11.8 m<sup>2</sup>), a utility room (4.4 m<sup>2</sup>), and a WC. The second floor of the building section contains three bedrooms (11.3 m<sup>2</sup>, 10.7 m<sup>2</sup>, 10.7 m<sup>2</sup>), a bathroom with a shower and bathtub (4.2 m<sup>2</sup>), a hallway (4.2 m<sup>2</sup>), and a WC. All rooms are comfortably heated with energy-efficient underfloor water heating (district heating), and a good indoor climate is ensured by mechanical ventilation with a heat exchanger. The apartment's lightly used kitchen furniture, along with integrated appliances (refrigerator, dishwasher, stovetop, extractor hood, oven, and microwave) and window textiles/curtains, are included in the sale price.