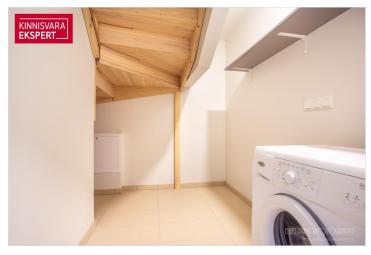

On the first floor of the two-story apartment, there is a living room-kitchen area (28.7 m<sup>2</sup>), with access to the terrace and courtyard from both spaces. Additionally, the first floor features a staircase hallentrance (11.8 m<sup>2</sup>), a utility room (4.4 m<sup>2</sup>), and a WC. The second floor of the building section contains three bedrooms (11.3 m<sup>2</sup>, 10.7 m<sup>2</sup>, 10.7 m<sup>2</sup>), a bathroom with a shower and bathtub (4.2 m<sup>2</sup>), a hallway (4.2 m<sup>2</sup>), and a WC. All rooms are comfortably heated with energy-efficient underfloor water heating (district heating), and a good indoor climate is ensured by mechanical ventilation with a heat exchanger. The apartment's lightly used kitchen furniture, along with integrated appliances (refrigerator, dishwasher, stovetop, extractor hood, oven, and microwave) and window textiles/curtains, are included in the sale price.

The apartment has exclusive use of a storage room (5.2 m<sup>2</sup>), one parking spot on the property, and one parking spot along the perimeter of the street.

Thanks to the energy-efficient construction (a monolithic building shell built with the VELOX system, free of thermal bridges), the apartment's maintenance costs are approximately  $60 \in$  in the summer and  $100-140 \in$  in the winter.