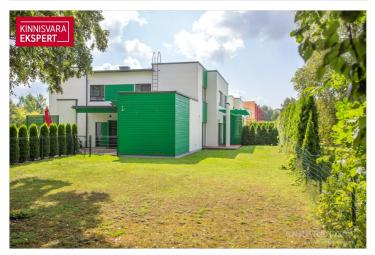

### Additional information

An apartment/section of a house with a large courtyard, located in a quadruplex built using the energy-efficient VELOX construction system. The apartment, which spans two floors (the apartment ownership area, including the terrace, is 103.4 m<sup>2</sup>), is situated in a more private part of the building, with windows facing west and north. The apartment includes a landscaped courtyard exclusively for its use, measuring 300 m<sup>2</sup>. In addition to low maintenance costs, the apartment is lightly used and in good condition.

The apartment has exclusive use of a storage room (5.2 m<sup>2</sup>), one parking spot on the property, and one parking spot along the perimeter of the street.

Thanks to the energy-efficient construction (a monolithic building shell built with the VELOX system, free of thermal bridges), the apartment's maintenance costs are approximately  $60 \in$  in the summer and  $100-140 \in$  in the winter.