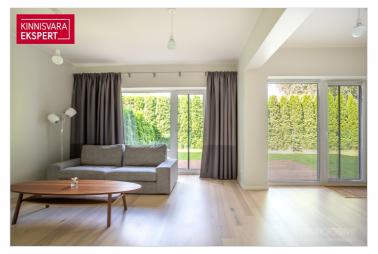

On the first floor of the two-story apartment, there is a living room-kitchen area (28.7 m<sup>2</sup>), with access to the terrace and courtyard from both spaces. Additionally, the first floor features a staircase hallentrance (11.8 m<sup>2</sup>), a utility room (4.4 m<sup>2</sup>), and a WC. The second floor of the building section contains three bedrooms (11.3 m<sup>2</sup>, 10.7 m<sup>2</sup>, 10.7 m<sup>2</sup>), a bathroom with a shower and bathtub (4.2 m<sup>2</sup>), a hallway (4.2 m<sup>2</sup>), and a WC. All rooms are comfortably heated with energy-efficient underfloor water heating (district heating), and a good indoor climate is ensured by mechanical ventilation with a heat exchanger. The apartment's lightly used kitchen furniture, along with integrated appliances (refrigerator, dishwasher, stovetop, extractor hood, oven, and microwave) and window textiles/curtains, are included in the sale price.