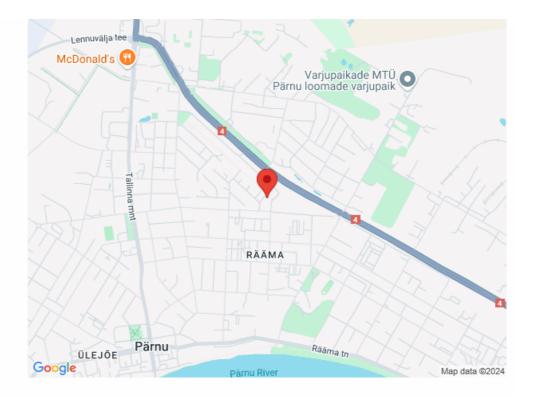

# For sale apartment KIRSI 46B

Pärnu maakond, Pärnu linn, Rääma

An energy-efficient, well-maintained apartment, 300 m<sup>2</sup> courtyard

JANNO PETERSON

269 000 €

2 933.48 € / m<sup>2</sup>

**91.7** m<sup>2</sup>

### Location

♥Pärnu maakond, Pärnu linn, Rääma