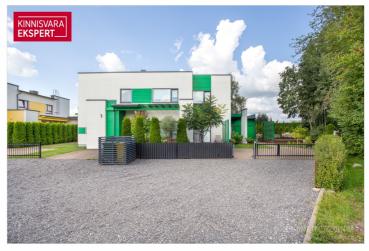

### Additional information

An apartment/section of a house with a large courtyard, located in a quadruplex built using the energy-efficient VELOX construction system. The apartment, which spans two floors (the apartment ownership area, including the terrace, is 103.4 m<sup>2</sup>), is situated in a more private part of the building, with windows facing west and north. The apartment includes a landscaped courtyard exclusively for its use, measuring 300 m<sup>2</sup>. In addition to low maintenance costs, the apartment is lightly used and in good condition.

The apartment has exclusive use of a storage room (5.2 m<sup>2</sup>), one parking spot on the property, and one parking spot along the perimeter of the street.

Thanks to the energy-efficient construction (a monolithic building shell built with the VELOX system, free of thermal bridges), the apartment's maintenance costs are approximately  $60 \in$  in the summer and  $100-140 \in$  in the winter.

The building contains 4 apartment units, each with separate entrances, and both the building and its surroundings are well-maintained and regularly managed.