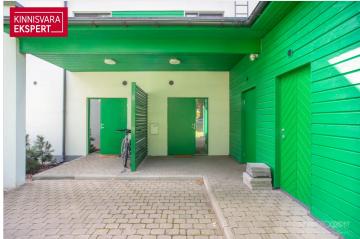

The apartment has exclusive use of a storage room (5.2 m<sup>2</sup>), one parking spot on the property, and one parking spot along the perimeter of the street.

Thanks to the energy-efficient construction (a monolithic building shell built with the VELOX system, free of thermal bridges), the apartment's maintenance costs are approximately  $60 \in$  in the summer and  $100-140 \in$  in the winter.

The building contains 4 apartment units, each with separate entrances, and both the building and its surroundings are well-maintained and regularly managed.