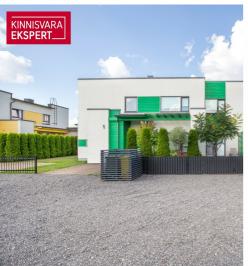

### Additional information

An apartment/section of a house with a large courtyard, located in a quadruplex built using the energy-efficient VELOX construction system. The apartment, which spans two floors (the apartment ownership area, including the terrace, is 103.4 m<sup>2</sup>), is situated in a more private part of the building, with windows facing west and north. The apartment includes a landscaped courtyard exclusively for its use, measuring 300 m<sup>2</sup>. In addition to low maintenance costs, the apartment is lightly used and in good condition.

The apartment has exclusive use of a storage room (5.2 m<sup>2</sup>), one parking spot on the property, and one parking spot along the perimeter of the street.

Thanks to the energy-efficient construction (a monolithic building shell built with the VELOX system, free of thermal bridges), the apartment's maintenance costs are approximately  $60 \in$  in the summer and  $100-140 \in$  in the winter.