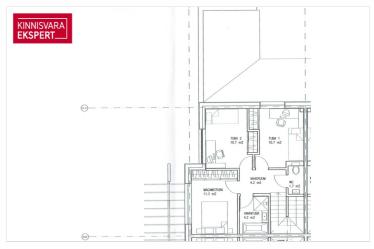

On the first floor of the two-story apartment, there is a living room-kitchen area (28.7 m<sup>2</sup>), with access to the terrace and courtyard from both spaces. Additionally, the first floor features a staircase hallentrance (11.8 m<sup>2</sup>), a utility room (4.4 m<sup>2</sup>), and a WC. The second floor of the building section contains three bedrooms (11.3 m<sup>2</sup>, 10.7 m<sup>2</sup>, 10.7 m<sup>2</sup>), a bathroom with a shower and bathtub (4.2 m<sup>2</sup>), a hallway (4.2 m<sup>2</sup>), and a WC. All rooms are comfortably heated with energy-efficient underfloor water heating (district heating), and a good indoor climate is ensured by mechanical ventilation with a heat exchanger. The apartment's lightly used kitchen furniture, along with integrated appliances (refrigerator, dishwasher, stovetop, extractor hood, oven, and microwave) and window textiles/curtains, are included in the sale price.