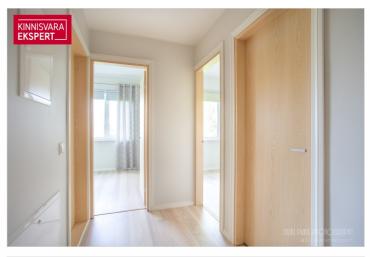

On the first floor of the two-story apartment, there is a living room-kitchen area (28.7 m<sup>2</sup>), with access to the terrace and courtyard from both spaces. Additionally, the first floor features a staircase hallentrance (11.8 m<sup>2</sup>), a utility room (4.4 m<sup>2</sup>), and a WC. The second floor of the building section contains three bedrooms (11.3 m<sup>2</sup>, 10.7 m<sup>2</sup>, 10.7 m<sup>2</sup>), a bathroom with a shower and bathtub (4.2 m<sup>2</sup>), a hallway (4.2 m<sup>2</sup>), and a WC. All rooms are comfortably heated with energy-efficient underfloor water heating (district heating), and a good indoor climate is ensured by mechanical ventilation with a heat exchanger. The apartment's lightly used kitchen furniture, along with integrated appliances (refrigerator, dishwasher, stovetop, extractor hood, oven, and microwave) and window textiles/curtains, are included in the sale price.