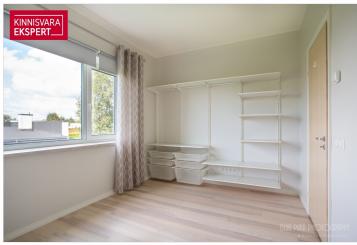

On the first floor of the two-story apartment, there is a living room-kitchen area (28.7 m<sup>2</sup>), with access to the terrace and courtyard from both spaces. Additionally, the first floor features a staircase hallentrance (11.8 m<sup>2</sup>), a utility room (4.4 m<sup>2</sup>), and a WC. The second floor of the building section contains three bedrooms (11.3 m<sup>2</sup>, 10.7 m<sup>2</sup>, 10.7 m<sup>2</sup>), a bathroom with a shower and bathtub (4.2 m<sup>2</sup>), a hallway (4.2 m<sup>2</sup>), and a WC. All rooms are comfortably heated with energy-efficient underfloor water heating (district heating), and a good indoor climate is ensured by mechanical ventilation with a heat exchanger. The apartment's lightly used kitchen furniture, along with integrated appliances (refrigerator, dishwasher, stovetop, extractor hood, oven, and microwave) and window textiles/curtains, are included in the sale price.