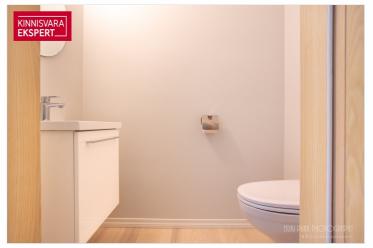

On the first floor of the two-story apartment, there is a living room-kitchen area (28.7 m<sup>2</sup>), with access to the terrace and courtyard from both spaces. Additionally, the first floor features a staircase hallentrance (11.8 m<sup>2</sup>), a utility room (4.4 m<sup>2</sup>), and a WC. The second floor of the building section contains three bedrooms (11.3 m<sup>2</sup>, 10.7 m<sup>2</sup>, 10.7 m<sup>2</sup>), a bathroom with a shower and bathtub (4.2 m<sup>2</sup>), a hallway (4.2 m<sup>2</sup>), and a WC. All rooms are comfortably heated with energy-efficient underfloor water heating (district heating), and a good indoor climate is ensured by mechanical ventilation with a heat exchanger. The apartment's lightly used kitchen furniture, along with integrated appliances (refrigerator, dishwasher, stovetop, extractor hood, oven, and microwave) and window textiles/curtains, are included in the sale price.