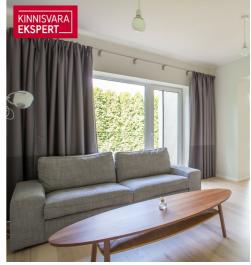

On the first floor of the two-story apartment, there is a living room-kitchen area (28.7 m<sup>2</sup>), with access to the terrace and courtyard from both spaces. Additionally, the first floor features a staircase hallentrance (11.8 m<sup>2</sup>), a utility room (4.4 m<sup>2</sup>), and a WC. The second floor of the building section contains three bedrooms (11.3 m<sup>2</sup>, 10.7 m<sup>2</sup>, 10.7 m<sup>2</sup>), a bathroom with a shower and bathtub (4.2 m<sup>2</sup>), a hallway (4.2 m<sup>2</sup>), and a WC. All rooms are comfortably heated with energy-efficient underfloor water heating (district heating), and a good indoor climate is ensured by mechanical ventilation with a heat exchanger. The apartment's lightly used kitchen furniture, along with integrated appliances (refrigerator, dishwasher, stovetop, extractor hood, oven, and microwave) and window textiles/curtains, are included in the sale price.