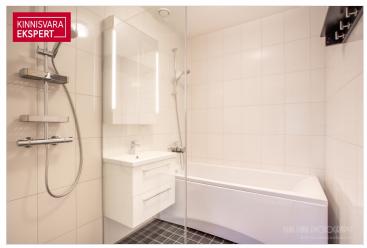

On the first floor of the two-story apartment, there is a living room-kitchen area (28.7 m<sup>2</sup>), with access to the terrace and courtyard from both spaces. Additionally, the first floor features a staircase hallentrance (11.8 m<sup>2</sup>), a utility room (4.4 m<sup>2</sup>), and a WC. The second floor of the building section contains three bedrooms (11.3 m<sup>2</sup>, 10.7 m<sup>2</sup>, 10.7 m<sup>2</sup>), a bathroom with a shower and bathtub (4.2 m<sup>2</sup>), a hallway (4.2 m<sup>2</sup>), and a WC. All rooms are comfortably heated with energy-efficient underfloor water heating (district heating), and a good indoor climate is ensured by mechanical ventilation with a heat exchanger. The apartment's lightly used kitchen furniture, along with integrated appliances (refrigerator, dishwasher, stovetop, extractor hood, oven, and microwave) and window textiles/curtains, are included in the sale price.