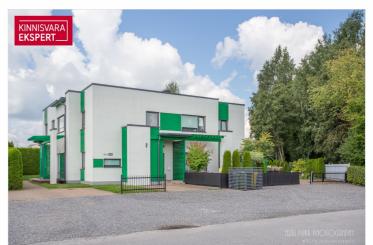

### Additional information

An apartment/section of a house with a large courtyard, located in a quadruplex built using the energy-efficient VELOX construction system. The apartment, which spans two floors (the apartment ownership area, including the terrace, is 103.4 m<sup>2</sup>), is situated in a more private part of the building, with windows facing west and north. The apartment includes a landscaped courtyard exclusively for its use, measuring 300 m<sup>2</sup>. In addition to low maintenance costs, the apartment is lightly used and in good condition.

The building contains 4 apartment units, each with separate entrances, and both the building and its surroundings are well-maintained and regularly managed.