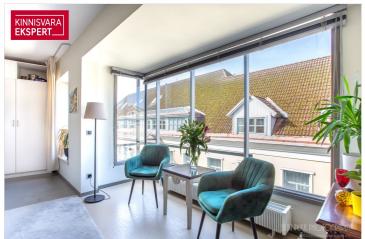

On the third floor, there is a three-room apartment with a rooftop terrace (unit  $5 / 107.8 \text{ m}^2$ ), spanning two floors. The first floor includes a spacious living room-kitchen, bedroom, bathroom-toilet, and sauna. The second floor has an additional open room. There is also access to a rooftop terrace with nice views of the Old Town. Lease agreement until 12/2024.