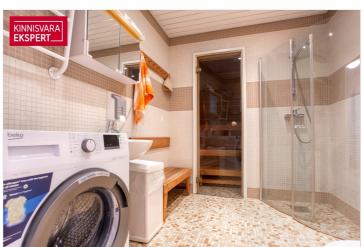

On the third floor, there is a three-room apartment with a rooftop terrace (unit  $5 / 107.8 \text{ m}^2$ ), spanning two floors. The first floor includes a spacious living room-kitchen, bedroom, bathroom-toilet, and sauna. The second floor has an additional open room. There is also access to a rooftop terrace with nice views of the Old Town. Lease agreement until 12/2024.