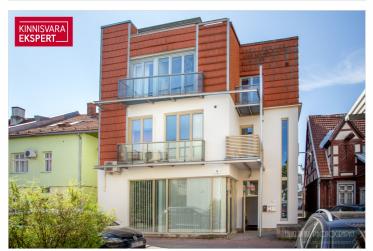

# For sale bureau NIKOLAI 10

Pärnu maakond, Pärnu linn, Kesklinn

Income-generating residential-commercial building in the city

### Additional information

For sale: The majority share (81%) of a residential-commercial building in the heart of Pärnu, which includes 5 apartment units with a total area of 443 m² (the building has 6 apartment units in total). The part for sale consists of office spaces on the basement, first, and second floors (total area 265 m²), a commercial space on the second floor (70 m²), and a two-story apartment on the third floor (108 m²). All spaces are rented with fixed-term leases, making this a suitable investment opportunity. It is also possible to purchase the entire property/building, including the third-floor apartment-office (102.6 m², spanning two levels), owned by a different party.

On the third floor, there is a three-room apartment with a rooftop terrace (unit  $5 / 107.8 \text{ m}^2$ ), spanning two floors. The first floor includes a spacious living room-kitchen, bedroom, bathroom-toilet, and sauna. The second floor has an additional open room. There is also access to a rooftop terrace with nice views of the Old Town. Lease agreement until 12/2024.