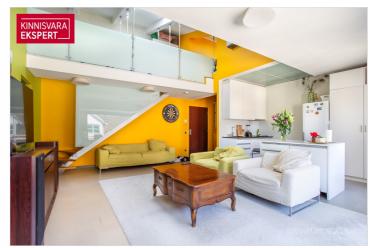

On the third floor, there is a three-room apartment with a rooftop terrace (unit  $5 / 107.8 \text{ m}^2$ ), spanning two floors. The first floor includes a spacious living room-kitchen, bedroom, bathroom-toilet, and sauna. The second floor has an additional open room. There is also access to a rooftop terrace with nice views of the Old Town. Lease agreement until 12/2024.