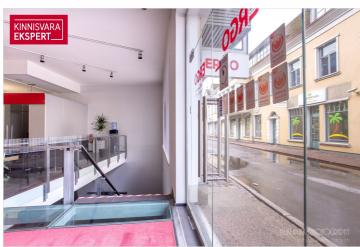

The office spaces (a total of 3 apartment units) are located in the basement (unit  $1/94 \,\mathrm{m}^2$ ), which contains staff rooms; on the first floor with street-facing display windows and direct access (unit  $2/14.8 \,\mathrm{m}^2$ ); and on the second floor, with office spaces accessible from the courtyard (unit  $3/55.9 \,\mathrm{m}^2$ ). The original use of the second-floor office space was residential, and it can be converted back into a two-room apartment. Lease agreement until 07/2026.