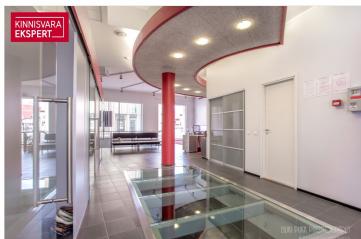

The office spaces (a total of 3 apartment units) are located in the basement (unit  $1/94 \,\mathrm{m}^2$ ), which contains staff rooms; on the first floor with street-facing display windows and direct access (unit  $2/14.8 \,\mathrm{m}^2$ ); and on the second floor, with office spaces accessible from the courtyard (unit  $3/55.9 \,\mathrm{m}^2$ ). The original use of the second-floor office space was residential, and it can be converted back into a two-room apartment. Lease agreement until 07/2026.

The commercial space on the second floor (unit  $4/70.1\,\mathrm{m}^2$ ) is leased and used as a beauty salon, with access from the courtyard. The original use of this unit was residential, and it can be converted into a two- or three-room apartment. Lease agreement until 02/2029.