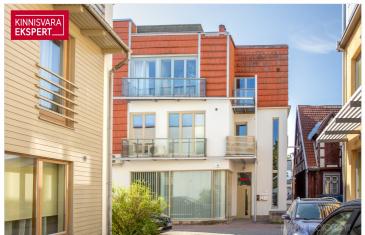

# For sale bureau NIKOLAI 10

Pärnu maakond, Pärnu linn, Kesklinn

Income-generating residential-commercial building in the city

### Additional information

For sale: The majority share (81%) of a residential-commercial building in the heart of Pärnu, which includes 5 apartment units with a total area of 443 m² (the building has 6 apartment units in total). The part for sale consists of office spaces on the basement, first, and second floors (total area 265 m²), a commercial space on the second floor (70 m²), and a two-story apartment on the third floor (108 m²). All spaces are rented with fixed-term leases, making this a suitable investment opportunity. It is also possible to purchase the entire property/building, including the third-floor apartment-office (102.6 m², spanning two levels), owned by a different party.