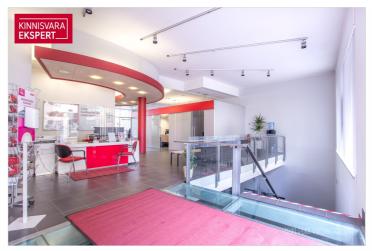

The office spaces (a total of 3 apartment units) are located in the basement (unit  $1/94 \,\mathrm{m}^2$ ), which contains staff rooms; on the first floor with street-facing display windows and direct access (unit  $2/14.8 \,\mathrm{m}^2$ ); and on the second floor, with office spaces accessible from the courtyard (unit  $3/55.9 \,\mathrm{m}^2$ ). The original use of the second-floor office space was residential, and it can be converted back into a two-room apartment. Lease agreement until 07/2026.

The commercial space on the second floor (unit  $4/70.1\,\mathrm{m}^2$ ) is leased and used as a beauty salon, with access from the courtyard. The original use of this unit was residential, and it can be converted into a two- or three-room apartment. Lease agreement until 02/2029.