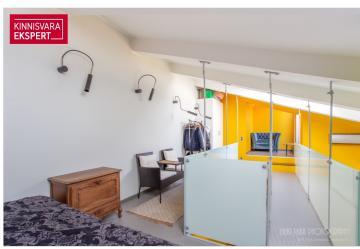

On the third floor, there is a three-room apartment with a rooftop terrace (unit  $5 / 107.8 \text{ m}^2$ ), spanning two floors. The first floor includes a spacious living room-kitchen, bedroom, bathroom-toilet, and sauna. The second floor has an additional open room. There is also access to a rooftop terrace with nice views of the Old Town. Lease agreement until 12/2024.