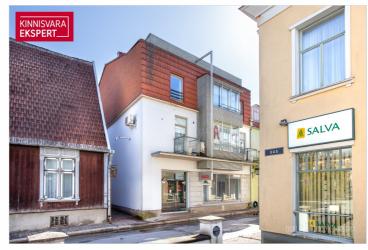

# For sale bureau NIKOLAI 10

Pärnu maakond, Pärnu linn, Kesklinn

Income-generating residential-commercial building in the city

### Additional information

For sale: The majority share (81%) of a residential-commercial building in the heart of Pärnu, which includes 5 apartment units with a total area of 443 m² (the building has 6 apartment units in total). The part for sale consists of office spaces on the basement, first, and second floors (total area 265 m²), a commercial space on the second floor (70 m²), and a two-story apartment on the third floor (108 m²). All spaces are rented with fixed-term leases, making this a suitable investment opportunity. It is also possible to purchase the entire property/building, including the third-floor apartment-office (102.6 m², spanning two levels), owned by a different party.