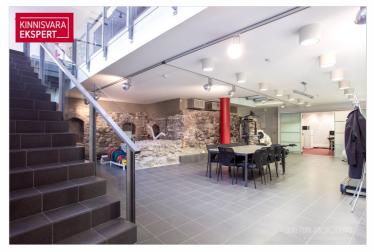

The office spaces (a total of 3 apartment units) are located in the basement (unit  $1/94 \,\mathrm{m}^2$ ), which contains staff rooms; on the first floor with street-facing display windows and direct access (unit  $2/14.8 \,\mathrm{m}^2$ ); and on the second floor, with office spaces accessible from the courtyard (unit  $3/55.9 \,\mathrm{m}^2$ ). The original use of the second-floor office space was residential, and it can be converted back into a two-room apartment. Lease agreement until 07/2026.