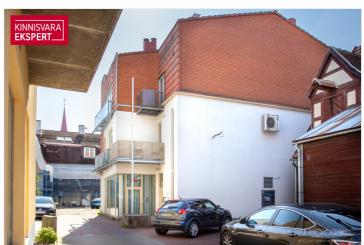

# For sale bureau NIKOLAI 10

Pärnu maakond, Pärnu linn, Kesklinn

Income-generating residential-commercial building in the city

### Additional information

For sale: The majority share (81%) of a residential-commercial building in the heart of Pärnu, which includes 5 apartment units with a total area of 443 m² (the building has 6 apartment units in total). The part for sale consists of office spaces on the basement, first, and second floors (total area 265 m²), a commercial space on the second floor (70 m²), and a two-story apartment on the third floor (108 m²). All spaces are rented with fixed-term leases, making this a suitable investment opportunity. It is also possible to purchase the entire property/building, including the third-floor apartment-office (102.6 m², spanning two levels), owned by a different party.