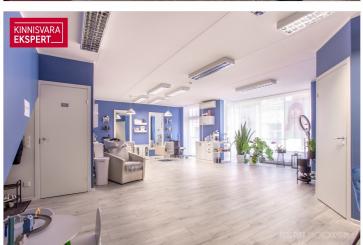

The office spaces (a total of 3 apartment units) are located in the basement (unit  $1/94 \,\mathrm{m}^2$ ), which contains staff rooms; on the first floor with street-facing display windows and direct access (unit  $2/14.8 \,\mathrm{m}^2$ ); and on the second floor, with office spaces accessible from the courtyard (unit  $3/55.9 \,\mathrm{m}^2$ ). The original use of the second-floor office space was residential, and it can be converted back into a two-room apartment. Lease agreement until 07/2026.

The commercial space on the second floor (unit  $4/70.1\,\mathrm{m}^2$ ) is leased and used as a beauty salon, with access from the courtyard. The original use of this unit was residential, and it can be converted into a two- or three-room apartment. Lease agreement until 02/2029.