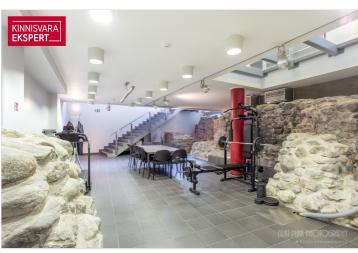

The office spaces (a total of 3 apartment units) are located in the basement (unit  $1/94 \,\mathrm{m}^2$ ), which contains staff rooms; on the first floor with street-facing display windows and direct access (unit  $2/14.8 \,\mathrm{m}^2$ ); and on the second floor, with office spaces accessible from the courtyard (unit  $3/55.9 \,\mathrm{m}^2$ ). The original use of the second-floor office space was residential, and it can be converted back into a two-room apartment. Lease agreement until 07/2026.