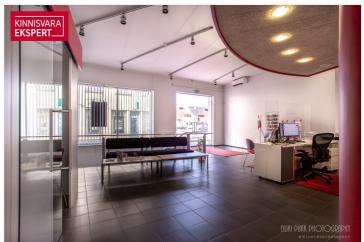

The office spaces (a total of 3 apartment units) are located in the basement (unit  $1/94 \,\mathrm{m}^2$ ), which contains staff rooms; on the first floor with street-facing display windows and direct access (unit  $2/14.8 \,\mathrm{m}^2$ ); and on the second floor, with office spaces accessible from the courtyard (unit  $3/55.9 \,\mathrm{m}^2$ ). The original use of the second-floor office space was residential, and it can be converted back into a two-room apartment. Lease agreement until 07/2026.

The commercial space on the second floor (unit  $4/70.1\,\mathrm{m}^2$ ) is leased and used as a beauty salon, with access from the courtyard. The original use of this unit was residential, and it can be converted into a two- or three-room apartment. Lease agreement until 02/2029.