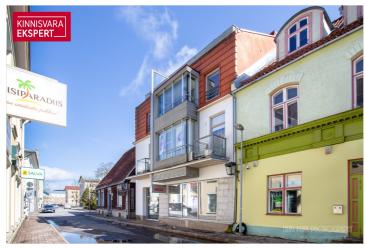

# For sale bureau NIKOLAI 10

Pärnu maakond, Pärnu linn, Kesklinn

Income-generating residential-commercial building in the city

### Additional information

For sale: The majority share (81%) of a residential-commercial building in the heart of Pärnu, which includes 5 apartment units with a total area of 443 m² (the building has 6 apartment units in total). The part for sale consists of office spaces on the basement, first, and second floors (total area 265 m²), a commercial space on the second floor (70 m²), and a two-story apartment on the third floor (108 m²). All spaces are rented with fixed-term leases, making this a suitable investment opportunity. It is also possible to purchase the entire property/building, including the third-floor apartment-office (102.6 m², spanning two levels), owned by a different party.