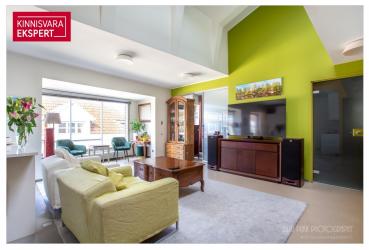

On the third floor, there is a three-room apartment with a rooftop terrace (unit  $5 / 107.8 \text{ m}^2$ ), spanning two floors. The first floor includes a spacious living room-kitchen, bedroom, bathroom-toilet, and sauna. The second floor has an additional open room. There is also access to a rooftop terrace with nice views of the Old Town. Lease agreement until 12/2024.