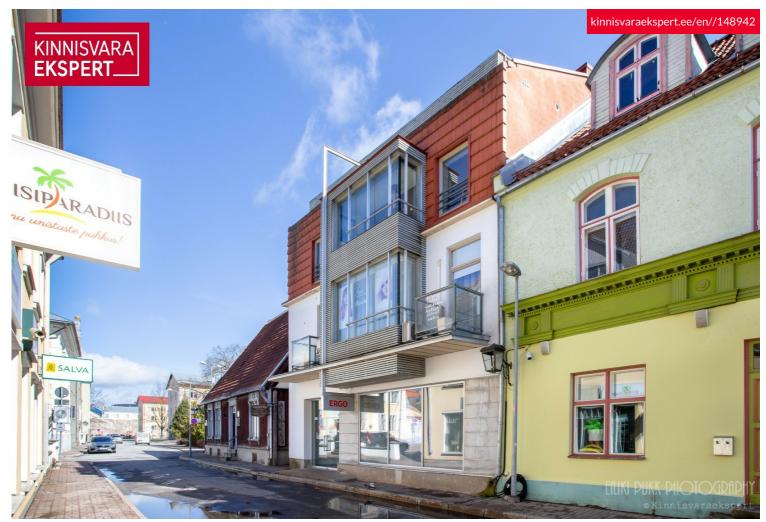

# For sale bureau NIKOLAI 10

Pärnu maakond, Pärnu linn, Kesklinn

Income-generating residential-commercial building in the city

### Additional information

For sale: The majority share (81%) of a residential-commercial building in the heart of Pärnu, which includes 5 apartment units with a total area of 443 m² (the building has 6 apartment units in total). The part for sale consists of office spaces on the basement, first, and second floors (total area 265 m²), a commercial space on the second floor (70 m²), and a two-story apartment on the third floor (108 m²). All spaces are rented with fixed-term leases, making this a suitable investment opportunity. It is also possible to purchase the entire property/building, including the third-floor apartment-office (102.6 m², spanning two levels), owned by a different party.