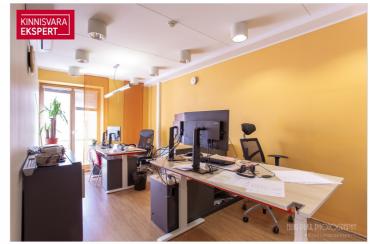

The office spaces (a total of 3 apartment units) are located in the basement (unit  $1/94 \,\mathrm{m}^2$ ), which contains staff rooms; on the first floor with street-facing display windows and direct access (unit  $2/14.8 \,\mathrm{m}^2$ ); and on the second floor, with office spaces accessible from the courtyard (unit  $3/55.9 \,\mathrm{m}^2$ ). The original use of the second-floor office space was residential, and it can be converted back into a two-room apartment. Lease agreement until 07/2026.