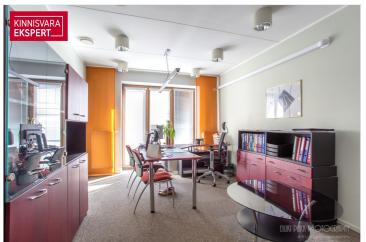

The office spaces (a total of 3 apartment units) are located in the basement (unit  $1/94 \,\mathrm{m}^2$ ), which contains staff rooms; on the first floor with street-facing display windows and direct access (unit  $2/14.8 \,\mathrm{m}^2$ ); and on the second floor, with office spaces accessible from the courtyard (unit  $3/55.9 \,\mathrm{m}^2$ ). The original use of the second-floor office space was residential, and it can be converted back into a two-room apartment. Lease agreement until 07/2026.