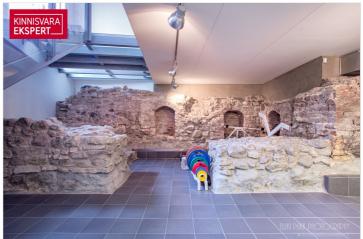

The office spaces (a total of 3 apartment units) are located in the basement (unit  $1/94 \,\mathrm{m}^2$ ), which contains staff rooms; on the first floor with street-facing display windows and direct access (unit  $2/14.8 \,\mathrm{m}^2$ ); and on the second floor, with office spaces accessible from the courtyard (unit  $3/55.9 \,\mathrm{m}^2$ ). The original use of the second-floor office space was residential, and it can be converted back into a two-room apartment. Lease agreement until 07/2026.