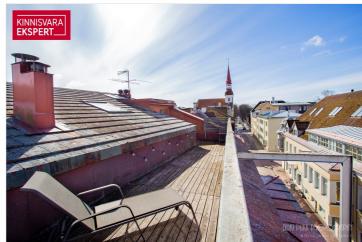

On the third floor, there is a three-room apartment with a rooftop terrace (unit  $5 / 107.8 \text{ m}^2$ ), spanning two floors. The first floor includes a spacious living room-kitchen, bedroom, bathroom-toilet, and sauna. The second floor has an additional open room. There is also access to a rooftop terrace with nice views of the Old Town. Lease agreement until 12/2024.