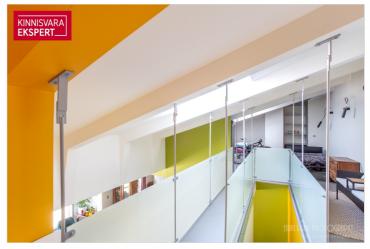

On the third floor, there is a three-room apartment with a rooftop terrace (unit  $5 / 107.8 \text{ m}^2$ ), spanning two floors. The first floor includes a spacious living room-kitchen, bedroom, bathroom-toilet, and sauna. The second floor has an additional open room. There is also access to a rooftop terrace with nice views of the Old Town. Lease agreement until 12/2024.