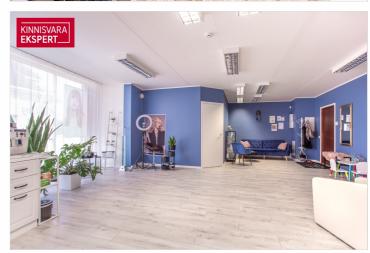

The office spaces (a total of 3 apartment units) are located in the basement (unit  $1/94 \,\mathrm{m}^2$ ), which contains staff rooms; on the first floor with street-facing display windows and direct access (unit  $2/14.8 \,\mathrm{m}^2$ ); and on the second floor, with office spaces accessible from the courtyard (unit  $3/55.9 \,\mathrm{m}^2$ ). The original use of the second-floor office space was residential, and it can be converted back into a two-room apartment. Lease agreement until 07/2026.

The commercial space on the second floor (unit  $4/70.1\,\mathrm{m}^2$ ) is leased and used as a beauty salon, with access from the courtyard. The original use of this unit was residential, and it can be converted into a two- or three-room apartment. Lease agreement until 02/2029.