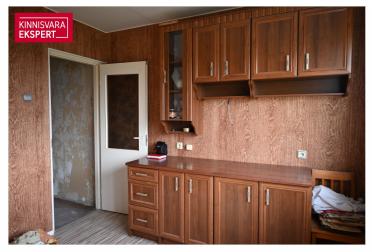

# For sale apartment **RISTIKU 10**

Järva maakond, Paide linn, Paide linn

31.10 langetasime tublisti hinda. Tule vaatama!

## **PIRET REINSALU**

**1**+3725242674

**\**+3724420700

■ piret.reinsalu@kinnisvaraekspert.ee

| ID                   | 148907              |
|----------------------|---------------------|
| Rooms                | 3                   |
| Total area           | 60.6 m <sup>2</sup> |
| Form of ownership    | apartment ownership |
| Condition            | requires repair     |
| Year of construction | 1999                |
| Floor                | 3/5                 |
| Building material    | panel               |

## Additional data

balconi, basement, electricity, locked staircase, shower, water, WC separately, kitchen furniture, separate rooms, new sewerage, central water, central heating