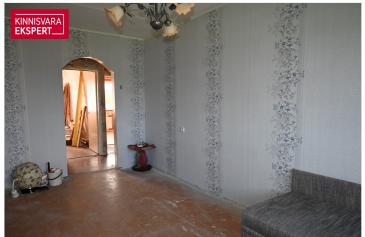

# For sale apartment **RISTIKU 10**

Järva maakond, Paide linn, Paide linn

31.10 langetasime tublisti hinda. Tule vaatama!

## **PIRET REINSALU**

**1**+3725242674

**\**+3724420700

■ piret.reinsalu@kinnisvaraekspert.ee

| ID                   | 148907              |
|----------------------|---------------------|
| Rooms                | 3                   |
| Total area           | 60.6 m <sup>2</sup> |
| Form of ownership    | apartment ownership |
| Condition            | requires repair     |
| Year of construction | 1999                |
| Floor                | 3/5                 |
| Building material    | panel               |

## Additional data

balconi, basement, electricity, locked staircase, shower, water, WC separately, kitchen furniture, separate rooms, new sewerage, central water, central heating