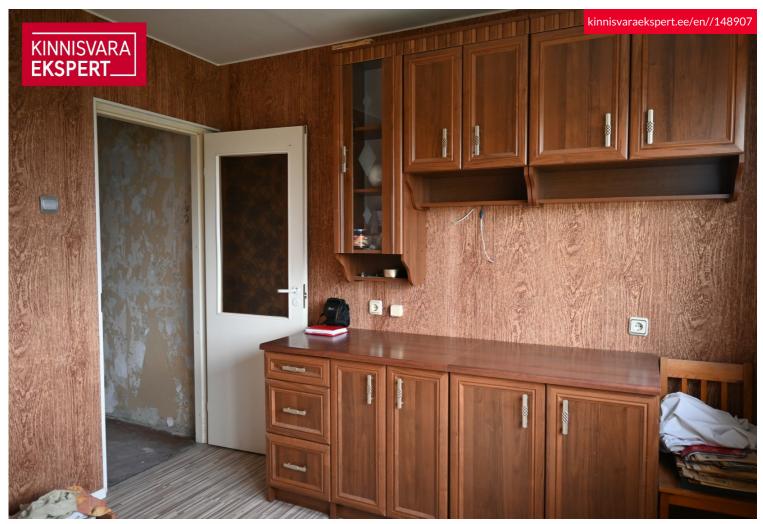

## **PIRET REINSALU**

**1**+3725242674

**\**+3724420700

■ piret.reinsalu@kinnisvaraekspert.ee

| ID                   | 148907              |
|----------------------|---------------------|
| Rooms                | 3                   |
| Total area           | 60.6 m <sup>2</sup> |
| Form of ownership    | apartment ownership |
| Condition            | requires repair     |
| Year of construction | 1999                |
| Floor                | 3/5                 |
| Building material    | panel               |

## Additional data

balconi, basement, electricity, locked staircase, shower, water, WC separately, kitchen furniture, separate rooms, new sewerage, central water, central heating