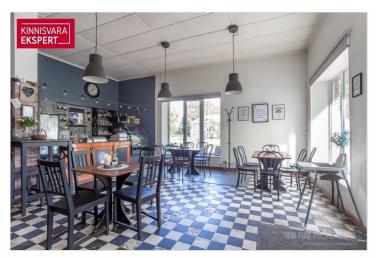

#### Additional information

Excellent opportunity to acquire a commercial space located on the ground floor of a historic building, where a successful café has been operating since 2018 under a lease agreement. This space is perfect for entrepreneurs looking to start a business or expand their existing operations.

The location and uniqueness of this historic building make the space truly special. In addition to its prime location, the new owner has the opportunity to customize the interior according to their preferences and business model.

Whether you want to continue the successful café tradition or utilize the space for other purposes, this is an ideal place to turn your dreams into reality.

Please note that the items and furniture shown in the pictures are not included in the sale price, but the new owner can replace them with furniture that suits their needs.