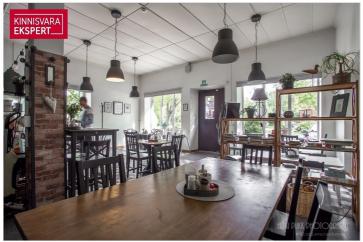

#### Additional information

Excellent opportunity to acquire a commercial space located on the ground floor of a historic building, where a successful café has been operating since 2018 under a lease agreement. This space is perfect for entrepreneurs looking to start a business or expand their existing operations.

The location and uniqueness of this historic building make the space truly special. In addition to its prime location, the new owner has the opportunity to customize the interior according to their preferences and business model.

Whether you want to continue the successful café tradition or utilize the space for other purposes, this is an ideal place to turn your dreams into reality.

Please note that the items and furniture shown in the pictures are not included in the sale price, but the new owner can replace them with furniture that suits their needs.