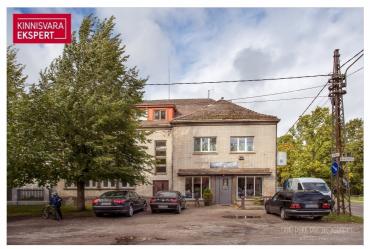

# For sale service **RAUDTEE TN 20**

Pärnu maakond, Tori vald, Sindi linn

Müüa Sindi kesklinna ajaloolises hoones asuv äripind!

The building is a two-story structure with additional apartments in the attic. It is constructed with silicate bricks, and the roof is covered with clay roof tiles. The building's exterior features characteristic elements of functionalism, and the commercial and residential building was designed by architect Ilmar Laasi. The construction permit for the former Sindi Tarvitajate Ühisuse commercial and residential building was issued in November 1935.