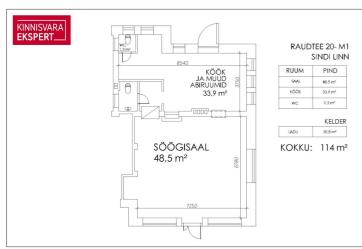

## **MEELIS TAMMER**

D+37256460010

**4**+3724420700

■ meelis.tammer@kinnisvaraekspert.ee

| ID                         | 148867                 |
|----------------------------|------------------------|
| Total area                 | $114  \text{m}^2$      |
| Form of ownership          | apartment<br>ownership |
| Year of construction       | 1936                   |
| Floor                      | 1/3                    |
| Building material          | blocked                |
| Cadastral register number: | 74101:001:0014         |

Price range 75 000€

Price per m2 657.89 €