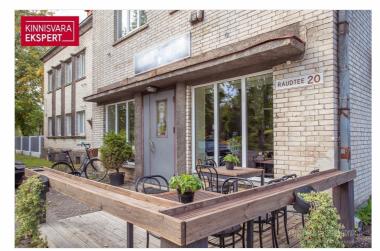

#### Additional information

Excellent opportunity to acquire a commercial space located on the ground floor of a historic building, where a successful café has been operating since 2018 under a lease agreement. This space is perfect for entrepreneurs looking to start a business or expand their existing operations.

The building is a two-story structure with additional apartments in the attic. It is constructed with silicate bricks, and the roof is covered with clay roof tiles. The building's exterior features characteristic elements of functionalism, and the commercial and residential building was designed by architect Ilmar Laasi. The construction permit for the former Sindi Tarvitajate Ühisuse commercial and residential building was issued in November 1935.