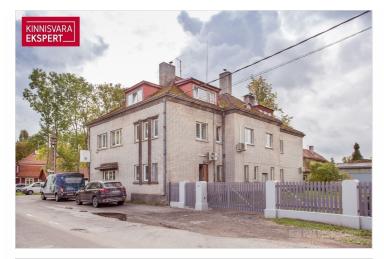

The building is a two-story structure with additional apartments in the attic. It is constructed with silicate bricks, and the roof is covered with clay roof tiles. The building's exterior features characteristic elements of functionalism, and the commercial and residential building was designed by architect Ilmar Laasi. The construction permit for the former Sindi Tarvitajate Ühisuse commercial and residential building was issued in November 1935.