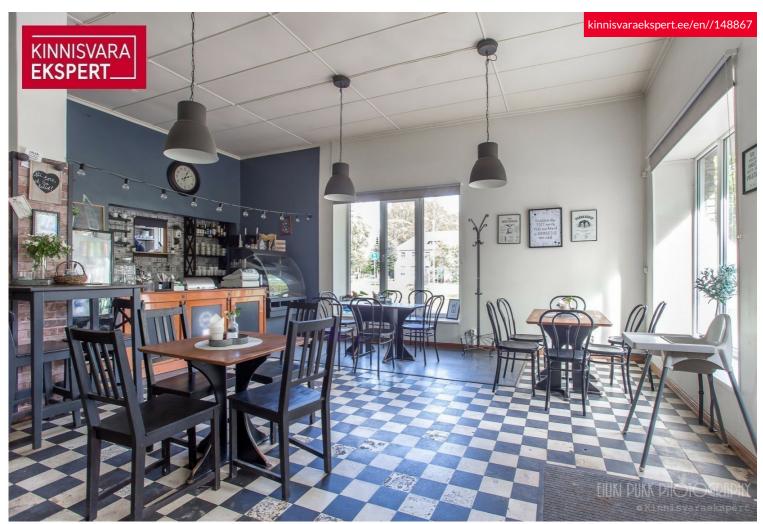

#### Additional information

Excellent opportunity to acquire a commercial space located on the ground floor of a historic building, where a successful café has been operating since 2018 under a lease agreement. This space is perfect for entrepreneurs looking to start a business or expand their existing operations.

The location and uniqueness of this historic building make the space truly special. In addition to its prime location, the new owner has the opportunity to customize the interior according to their preferences and business model.

Whether you want to continue the successful café tradition or utilize the space for other purposes, this is an ideal place to turn your dreams into reality.

Please note that the items and furniture shown in the pictures are not included in the sale price, but the new owner can replace them with furniture that suits their needs.