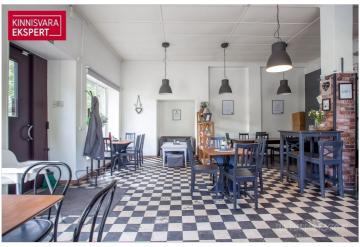

#### Additional information

Excellent opportunity to acquire a commercial space located on the ground floor of a historic building, where a successful café has been operating since 2018 under a lease agreement. This space is perfect for entrepreneurs looking to start a business or expand their existing operations.

The location and uniqueness of this historic building make the space truly special. In addition to its prime location, the new owner has the opportunity to customize the interior according to their preferences and business model.

Whether you want to continue the successful café tradition or utilize the space for other purposes, this is an ideal place to turn your dreams into reality.

Please note that the items and furniture shown in the pictures are not included in the sale price, but the new owner can replace them with furniture that suits their needs.