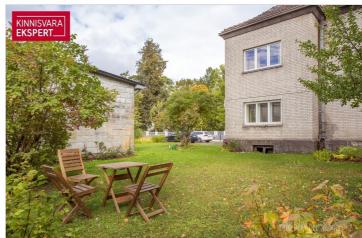

The building's association has successfully renovated the roof and enclosed the courtyard with a new fence. The replacement of internal water and sewage pipes is nearing completion. Although the building is listed as a cultural heritage site, the new owner is still able to adapt and modernize the interior spaces. The aim of the restoration of this architectural monument is to preserve as many original elements and details as possible, ensuring the integrity and restoration of its inherent value. When planning any changes, the architectural value of the building must be taken into account.

The building is a two-story structure with additional apartments in the attic. It is constructed with silicate bricks, and the roof is covered with clay roof tiles. The building's exterior features characteristic elements of functionalism, and the commercial and residential building was designed by architect Ilmar Laasi. The construction permit for the former Sindi Tarvitajate Ühisuse commercial and residential building was issued in November 1935.