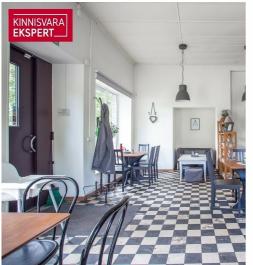

#### Additional information

Excellent opportunity to acquire a commercial space located on the ground floor of a historic building, where a successful café has been operating since 2018 under a lease agreement. This space is perfect for entrepreneurs looking to start a business or expand their existing operations.

The location and uniqueness of this historic building make the space truly special. In addition to its prime location, the new owner has the opportunity to customize the interior according to their preferences and business model.

Whether you want to continue the successful café tradition or utilize the space for other purposes, this is an ideal place to turn your dreams into reality.

Please note that the items and furniture shown in the pictures are not included in the sale price, but the new owner can replace them with furniture that suits their needs.