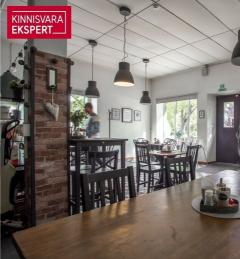

#### Additional information

Excellent opportunity to acquire a commercial space located on the ground floor of a historic building, where a successful café has been operating since 2018 under a lease agreement. This space is perfect for entrepreneurs looking to start a business or expand their existing operations.

The location and uniqueness of this historic building make the space truly special. In addition to its prime location, the new owner has the opportunity to customize the interior according to their preferences and business model.

Whether you want to continue the successful café tradition or utilize the space for other purposes, this is an ideal place to turn your dreams into reality.

Please note that the items and furniture shown in the pictures are not included in the sale price, but the new owner can replace them with furniture that suits their needs.