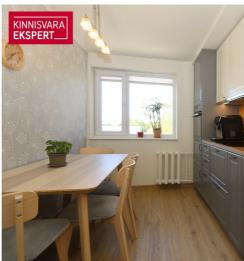

# For sale apartment LÕUNA 5

Rapla maakond, Rapla vald, Rapla linn

# **ARDO LEPP**

D+3725173617

**\**+3726264250

| ID 150895                       |        |
|---------------------------------|--------|
|                                 |        |
| Rooms 4                         |        |
| Total area 73 m <sup>2</sup>    |        |
| Form of ownership apartment own | ership |
| Condition renovated             |        |
| Year of construction 1987       |        |
| Floor 2/3                       |        |
| Building material stone         |        |

### Additional data

boiler, coatroom, parquet, refrigerator, shower, WC separately, kitchen furniture, central heating