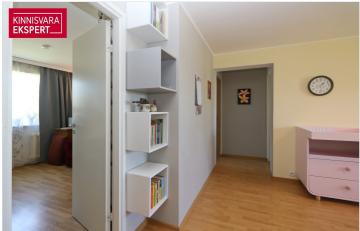

# **ARDO LEPP**

D+3725173617

**\**+3726264250

| ID 150895                       |        |
|---------------------------------|--------|
|                                 |        |
| Rooms 4                         |        |
| Total area 73 m <sup>2</sup>    |        |
| Form of ownership apartment own | ership |
| Condition renovated             |        |
| Year of construction 1987       |        |
| Floor 2/3                       |        |
| Building material stone         |        |

### Additional data

boiler, coatroom, parquet, refrigerator, shower, WC separately, kitchen furniture, central heating