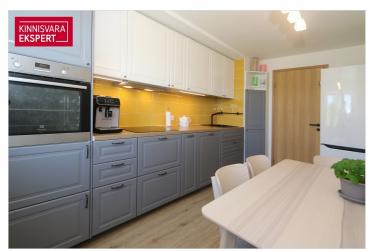

# **ARDO LEPP**

D+3725173617

**\**+3726264250

| ID 150895                       |        |
|---------------------------------|--------|
|                                 |        |
| Rooms 4                         |        |
| Total area 73 m <sup>2</sup>    |        |
| Form of ownership apartment own | ership |
| Condition renovated             |        |
| Year of construction 1987       |        |
| Floor 2/3                       |        |
| Building material stone         |        |

### Additional data

boiler, coatroom, parquet, refrigerator, shower, WC separately, kitchen furniture, central heating