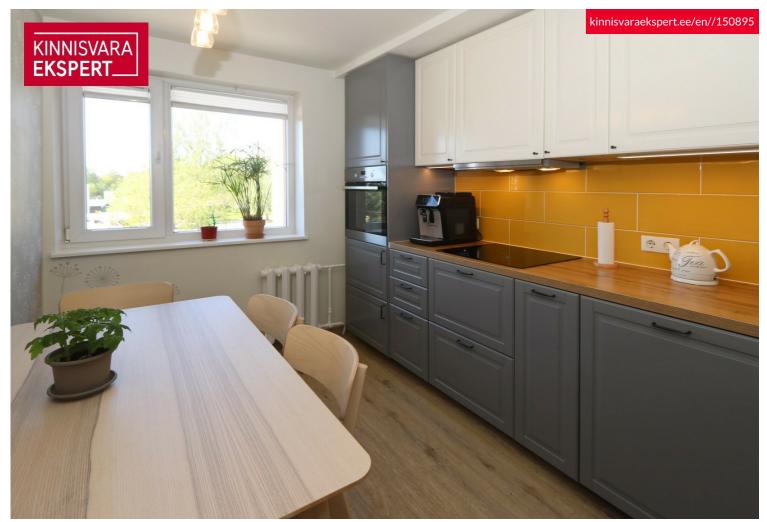

# For sale apartment LÕUNA 5

Rapla maakond, Rapla vald, Rapla linn

# **ARDO LEPP**

D+3725173617

**\**+3726264250

| ID 150895                       |        |
|---------------------------------|--------|
|                                 |        |
| Rooms 4                         |        |
| Total area 73 m <sup>2</sup>    |        |
| Form of ownership apartment own | ership |
| Condition renovated             |        |
| Year of construction 1987       |        |
| Floor 2/3                       |        |
| Building material stone         |        |

### Additional data

boiler, coatroom, parquet, refrigerator, shower, WC separately, kitchen furniture, central heating