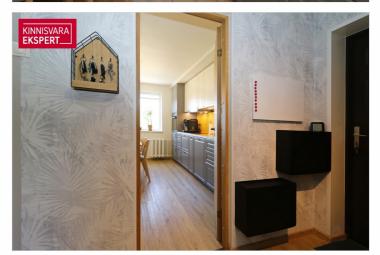

# **ARDO LEPP**

D+3725173617

**\**+3726264250

| ID 150895                       |        |
|---------------------------------|--------|
|                                 |        |
| Rooms 4                         |        |
| Total area 73 m <sup>2</sup>    |        |
| Form of ownership apartment own | ership |
| Condition renovated             |        |
| Year of construction 1987       |        |
| Floor 2/3                       |        |
| Building material stone         |        |

### Additional data

boiler, coatroom, parquet, refrigerator, shower, WC separately, kitchen furniture, central heating