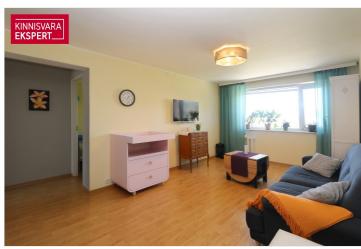

# **ARDO LEPP**

D+3725173617

**\**+3726264250

| ID 150895                       |        |
|---------------------------------|--------|
|                                 |        |
| Rooms 4                         |        |
| Total area 73 m <sup>2</sup>    |        |
| Form of ownership apartment own | ership |
| Condition renovated             |        |
| Year of construction 1987       |        |
| Floor 2/3                       |        |
| Building material stone         |        |

### Additional data

boiler, coatroom, parquet, refrigerator, shower, WC separately, kitchen furniture, central heating