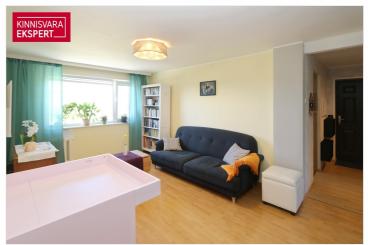

# **ARDO LEPP**

D+3725173617

**\**+3726264250

| ID 150895                       |        |
|---------------------------------|--------|
|                                 |        |
| Rooms 4                         |        |
| Total area 73 m <sup>2</sup>    |        |
| Form of ownership apartment own | ership |
| Condition renovated             |        |
| Year of construction 1987       |        |
| Floor 2/3                       |        |
| Building material stone         |        |

### Additional data

boiler, coatroom, parquet, refrigerator, shower, WC separately, kitchen furniture, central heating