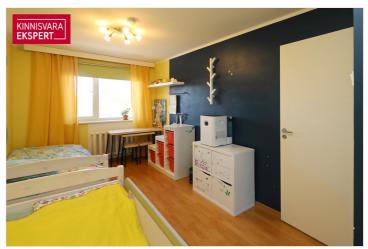

# For sale apartment LÕUNA 5

Rapla maakond, Rapla vald, Rapla linn

# **ARDO LEPP**

D+3725173617

**\**+3726264250

| ID 150895                       |        |
|---------------------------------|--------|
|                                 |        |
| Rooms 4                         |        |
| Total area 73 m <sup>2</sup>    |        |
| Form of ownership apartment own | ership |
| Condition renovated             |        |
| Year of construction 1987       |        |
| Floor 2/3                       |        |
| Building material stone         |        |

### Additional data

boiler, coatroom, parquet, refrigerator, shower, WC separately, kitchen furniture, central heating