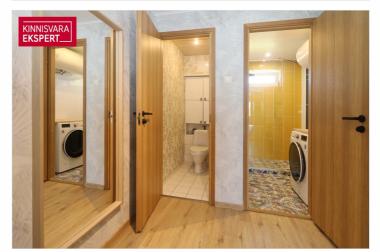

### Additional data

boiler, coatroom, parquet, refrigerator, shower, WC separately, kitchen furniture, central heating