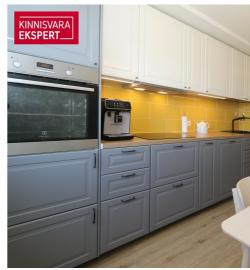

# For sale apartment LÕUNA 5

Rapla maakond, Rapla vald, Rapla linn

# **ARDO LEPP**

D+3725173617

**\**+3726264250

| ID 150895                       |        |
|---------------------------------|--------|
|                                 |        |
| Rooms 4                         |        |
| Total area 73 m <sup>2</sup>    |        |
| Form of ownership apartment own | ership |
| Condition renovated             |        |
| Year of construction 1987       |        |
| Floor 2/3                       |        |
| Building material stone         |        |

### Additional data

boiler, coatroom, parquet, refrigerator, shower, WC separately, kitchen furniture, central heating