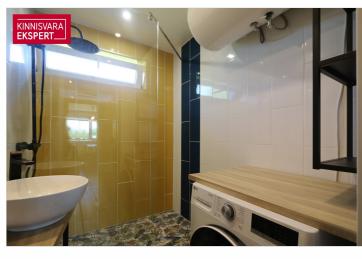

### Additional data

boiler, coatroom, parquet, refrigerator, shower, WC separately, kitchen furniture, central heating