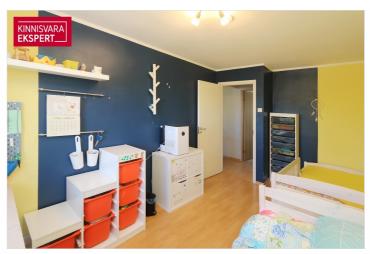

# For sale apartment LÕUNA 5

Rapla maakond, Rapla vald, Rapla linn

# **ARDO LEPP**

D+3725173617

**\**+3726264250

| ID 150895                       |        |
|---------------------------------|--------|
|                                 |        |
| Rooms 4                         |        |
| Total area 73 m <sup>2</sup>    |        |
| Form of ownership apartment own | ership |
| Condition renovated             |        |
| Year of construction 1987       |        |
| Floor 2/3                       |        |
| Building material stone         |        |

### Additional data

boiler, coatroom, parquet, refrigerator, shower, WC separately, kitchen furniture, central heating