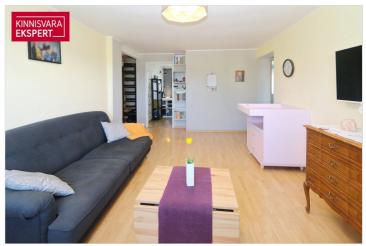

# **ARDO LEPP**

D+3725173617

**\**+3726264250

| ID 150895                       |        |
|---------------------------------|--------|
|                                 |        |
| Rooms 4                         |        |
| Total area 73 m <sup>2</sup>    |        |
| Form of ownership apartment own | ership |
| Condition renovated             |        |
| Year of construction 1987       |        |
| Floor 2/3                       |        |
| Building material stone         |        |

### Additional data

boiler, coatroom, parquet, refrigerator, shower, WC separately, kitchen furniture, central heating