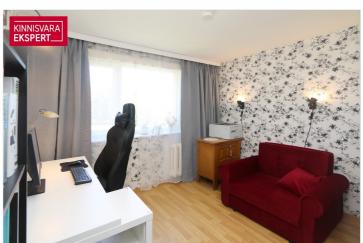

# **ARDO LEPP**

D+3725173617

**\**+3726264250

| ID 150895                       |        |
|---------------------------------|--------|
|                                 |        |
| Rooms 4                         |        |
| Total area 73 m <sup>2</sup>    |        |
| Form of ownership apartment own | ership |
| Condition renovated             |        |
| Year of construction 1987       |        |
| Floor 2/3                       |        |
| Building material stone         |        |

### Additional data

boiler, coatroom, parquet, refrigerator, shower, WC separately, kitchen furniture, central heating