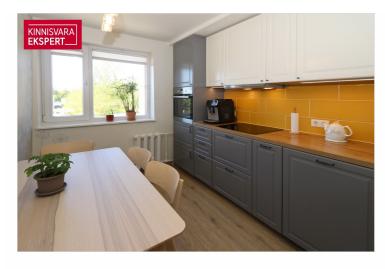

# For sale apartment LÕUNA 5

Rapla maakond, Rapla vald, Rapla linn

### Additional data

boiler, coatroom, parquet, refrigerator, shower, WC separately, kitchen furniture, central heating