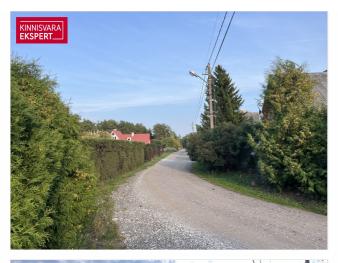

## Additional information

Residential property for sale in Türisalu. The water and sewage lines have been built, the connection points are located on the border of the property. The electrical panel is located on the property. Design conditions must be requested from the municipality to erect a residential building. The expected floor space on the property according to the general plan is 154 m<sup>2</sup>. The height of the ridge is up to 7.5 m, the slope of the roof is 28-45 degrees. The roads belong to the municipality of Harku.