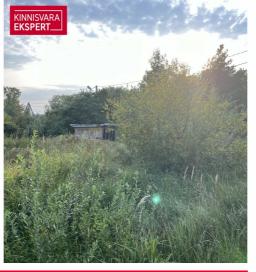

## Additional information

Residential property for sale in Türisalu. The water and sewage lines have been built, the connection points are located on the border of the property. The electrical panel is located on the property. Design conditions must be requested from the municipality to erect a residential building. The expected floor space on the property according to the general plan is 154 m<sup>2</sup>. The height of the ridge is up to 7.5 m, the slope of the roof is 28-45 degrees. The roads belong to the municipality of Harku.