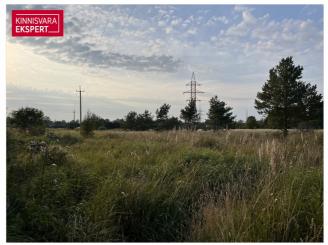

# For sale residential land LOODETUULE TEE

Harju maakond, Harku vald, Türisalu küla

Türisalu in a peaceful area near Keila-Joa.

## Additional information

Residential property for sale in Türisalu. The water and sewage lines have been built, the connection points are located on the border of the property. The electrical panel is located on the property. Design conditions must be requested from the municipality to erect a residential building. The expected floor space on the property according to the general plan is 154 m<sup>2</sup>. The height of the ridge is up to 7.5 m, the slope of the roof is 28-45 degrees. The roads belong to the municipality of Harku.