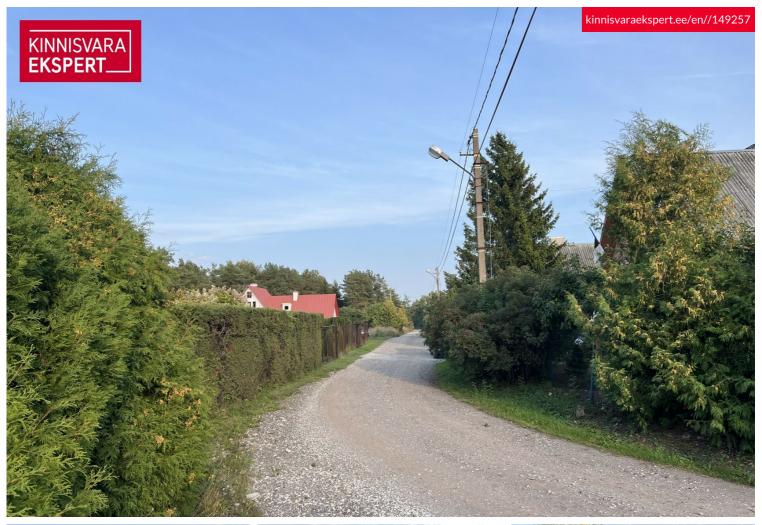

# For sale residential land LOODETUULE TEE

Harju maakond, Harku vald, Türisalu küla

Türisalu in a peaceful area near Keila-Joa.

## Additional information

Residential property for sale in Türisalu. The water and sewage lines have been built, the connection points are located on the border of the property. The electrical panel is located on the property. Design conditions must be requested from the municipality to erect a residential building. The expected floor space on the property according to the general plan is 154 m<sup>2</sup>. The height of the ridge is up to 7.5 m, the slope of the roof is 28-45 degrees. The roads belong to the municipality of Harku.

# Location

QHarju maakond, Harku vald, Türisalu küla