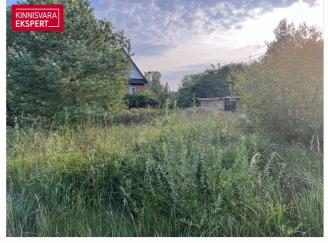

# For sale residential land LOODETUULE TEE

Harju maakond, Harku vald, Türisalu küla

Türisalu in a peaceful area near Keila-Joa.

## Additional information

Residential property for sale in Türisalu. The water and sewage lines have been built, the connection points are located on the border of the property. The electrical panel is located on the property. Design conditions must be requested from the municipality to erect a residential building. The expected floor space on the property according to the general plan is 154 m<sup>2</sup>. The height of the ridge is up to 7.5 m, the slope of the roof is 28-45 degrees. The roads belong to the municipality of Harku.