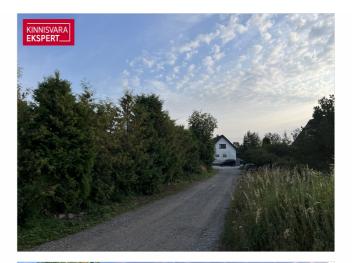

# For sale residential land LOODETUULE TEE

Harju maakond, Harku vald, Türisalu küla

Türisalu in a peaceful area near Keila-Joa.

## Additional information

Residential property for sale in Türisalu. The water and sewage lines have been built, the connection points are located on the border of the property. The electrical panel is located on the property. Design conditions must be requested from the municipality to erect a residential building. The expected floor space on the property according to the general plan is 154 m<sup>2</sup>. The height of the ridge is up to 7.5 m, the slope of the roof is 28-45 degrees. The roads belong to the municipality of Harku.