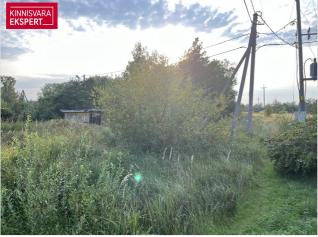

## Additional information

Residential property for sale in Türisalu. The water and sewage lines have been built, the connection points are located on the border of the property. The electrical panel is located on the property. Design conditions must be requested from the municipality to erect a residential building. The expected floor space on the property according to the general plan is 154 m<sup>2</sup>. The height of the ridge is up to 7.5 m, the slope of the roof is 28-45 degrees. The roads belong to the municipality of Harku.