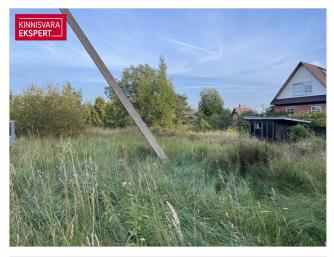

## Additional information

Residential property for sale in Türisalu. The water and sewage lines have been built, the connection points are located on the border of the property. The electrical panel is located on the property. Design conditions must be requested from the municipality to erect a residential building. The expected floor space on the property according to the general plan is 154 m<sup>2</sup>. The height of the ridge is up to 7.5 m, the slope of the roof is 28-45 degrees. The roads belong to the municipality of Harku.