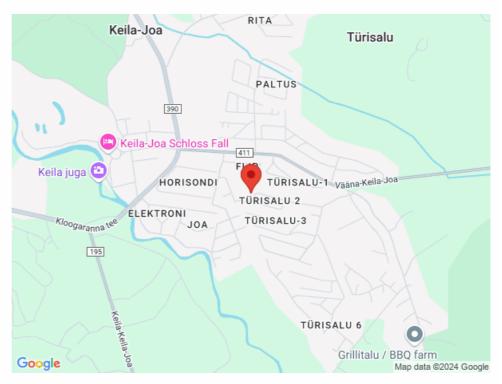

# For sale residential land LOODETUULE TEE

Harju maakond, Harku vald, Türisalu küla

Türisalu in a peaceful area near Keila-Joa.

# Location

QHarju maakond, Harku vald, Türisalu küla