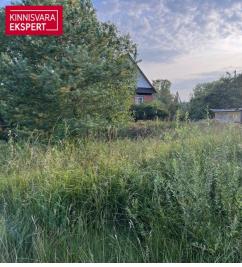

## Additional information

Residential property for sale in Türisalu. The water and sewage lines have been built, the connection points are located on the border of the property. The electrical panel is located on the property. Design conditions must be requested from the municipality to erect a residential building. The expected floor space on the property according to the general plan is 154 m<sup>2</sup>. The height of the ridge is up to 7.5 m, the slope of the roof is 28-45 degrees. The roads belong to the municipality of Harku.