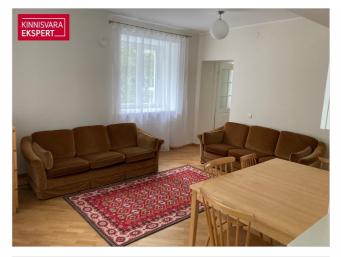

### Additional information

For rent long-term: a well-maintained two-bedroom apartment (3 rooms in total, including a living room with a kitchen) in a renovated apartment building on the border of the city center and the seaside district. The apartment is clean and is rented with the existing furnishings. A basement storage room is available for the tenant.

#### Additional data

basement, electricity, furniture, parquet, refrigerator, secured door, shower, washing machine, water, kitchen furniture, open kitchen, wall cupboard, city transport, central heating