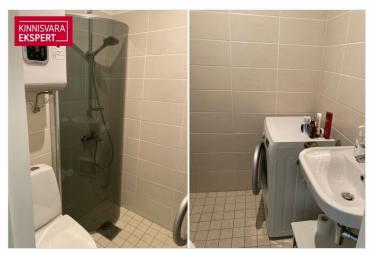

#### Additional data

basement, electricity, furniture, parquet, refrigerator, secured door, shower, washing machine, water, kitchen furniture, open kitchen, wall cupboard, city transport, central heating

### Additional information

For rent long-term: a well-maintained two-bedroom apartment (3 rooms in total, including a living room with a kitchen) in a renovated apartment building on the border of the city center and the seaside district. The apartment is clean and is rented with the existing furnishings. A basement storage room is available for the tenant.