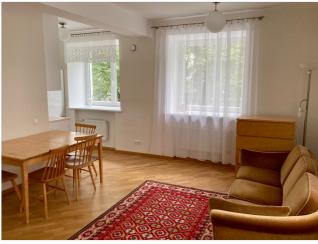

### Additional information

For rent long-term: a well-maintained two-bedroom apartment (3 rooms in total, including a living room with a kitchen) in a renovated apartment building on the border of the city center and the seaside district. The apartment is clean and is rented with the existing furnishings. A basement storage room is available for the tenant.