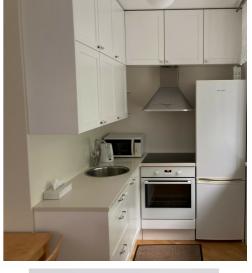

#### Additional data

basement, electricity, furniture, parquet, refrigerator, secured door, shower, washing machine, water, kitchen furniture, open kitchen, wall cupboard, city transport, central heating

### Additional information

For rent long-term: a well-maintained two-bedroom apartment (3 rooms in total, including a living room with a kitchen) in a renovated apartment building on the border of the city center and the seaside district. The apartment is clean and is rented with the existing furnishings. A basement storage room is available for the tenant.