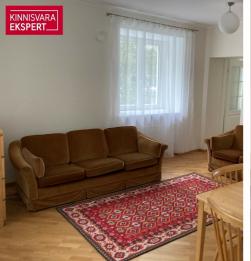

#### Additional data

basement, electricity, furniture, parquet, refrigerator, secured door, shower, washing machine, water, kitchen furniture, open kitchen, wall cupboard, city transport, central heating

### Additional information

For rent long-term: a well-maintained two-bedroom apartment (3 rooms in total, including a living room with a kitchen) in a renovated apartment building on the border of the city center and the seaside district. The apartment is clean and is rented with the existing furnishings. A basement storage room is available for the tenant.