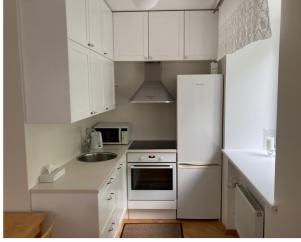

#### Additional data

basement, electricity, furniture, parquet, refrigerator, secured door, shower, washing machine, water, kitchen furniture, open kitchen, wall cupboard, city transport, central heating

### Additional information

For rent long-term: a well-maintained two-bedroom apartment (3 rooms in total, including a living room with a kitchen) in a renovated apartment building on the border of the city center and the seaside district. The apartment is clean and is rented with the existing furnishings. A basement storage room is available for the tenant.