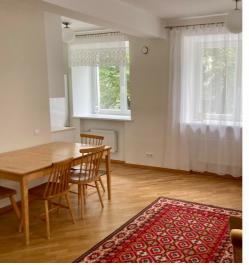

#### Additional data

basement, electricity, furniture, parquet, refrigerator, secured door, shower, washing machine, water, kitchen furniture, open kitchen, wall cupboard, city transport, central heating

### Additional information

For rent long-term: a well-maintained two-bedroom apartment (3 rooms in total, including a living room with a kitchen) in a renovated apartment building on the border of the city center and the seaside district. The apartment is clean and is rented with the existing furnishings. A basement storage room is available for the tenant.