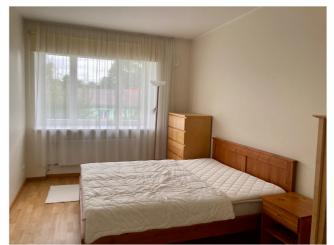

### Additional information

For rent long-term: a well-maintained two-bedroom apartment (3 rooms in total, including a living room with a kitchen) in a renovated apartment building on the border of the city center and the seaside district. The apartment is clean and is rented with the existing furnishings. A basement storage room is available for the tenant.

#### Additional data

basement, electricity, furniture, parquet, refrigerator, secured door, shower, washing machine, water, kitchen furniture, open kitchen, wall cupboard, city transport, central heating