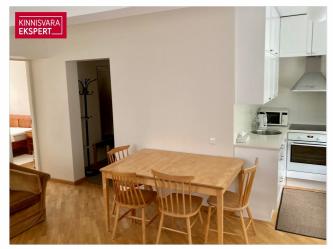

### Additional information

For rent long-term: a well-maintained two-bedroom apartment (3 rooms in total, including a living room with a kitchen) in a renovated apartment building on the border of the city center and the seaside district. The apartment is clean and is rented with the existing furnishings. A basement storage room is available for the tenant.