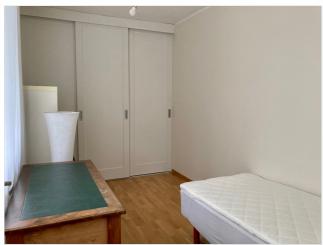

### Additional information

For rent long-term: a well-maintained two-bedroom apartment (3 rooms in total, including a living room with a kitchen) in a renovated apartment building on the border of the city center and the seaside district. The apartment is clean and is rented with the existing furnishings. A basement storage room is available for the tenant.

#### Additional data

basement, electricity, furniture, parquet, refrigerator, secured door, shower, washing machine, water, kitchen furniture, open kitchen, wall cupboard, city transport, central heating