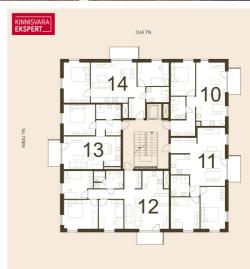

# **ARNE PENT**

D+3725293739

**\**+3724420700

■ arne.pent@kinnisvaraekspert.ee

| ID                         | 149222                 |
|----------------------------|------------------------|
| Rooms                      | 4                      |
| Total area                 | $77.8  \text{m}^2$     |
| Form of ownership          | apartment<br>ownership |
| Condition                  | in completion stage    |
| Year of construction       | 2025                   |
| Floor                      | 3/5                    |
| Apartment                  | 12                     |
| Building material          | panel                  |
| Cadastral register number: | 62517:064:0061         |