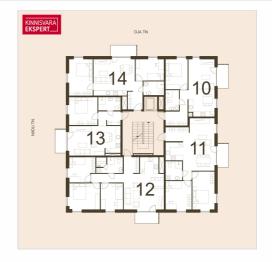

# **ARNE PENT**

D+3725293739

**\**+3724420700

■ arne.pent@kinnisvaraekspert.ee

| ID                         | 149222                 |
|----------------------------|------------------------|
| Rooms                      | 4                      |
| Total area                 | $77.8  \text{m}^2$     |
| Form of ownership          | apartment<br>ownership |
| Condition                  | in completion stage    |
| Year of construction       | 2025                   |
| Floor                      | 3/5                    |
| Apartment                  | 12                     |
| Building material          | panel                  |
| Cadastral register number: | 62517:064:0061         |