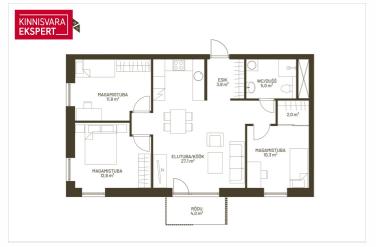

# **ARNE PENT**

D+3725293739

**\**+3724420700

■ arne.pent@kinnisvaraekspert.ee

| ID                         | 149222                 |
|----------------------------|------------------------|
| Rooms                      | 4                      |
| Total area                 | $77.8  \text{m}^2$     |
| Form of ownership          | apartment<br>ownership |
| Condition                  | in completion stage    |
| Year of construction       | 2025                   |
| Floor                      | 3/5                    |
| Apartment                  | 12                     |
| Building material          | panel                  |
| Cadastral register number: | 62517:064:0061         |