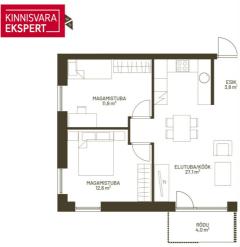

# **ARNE PENT**

D+3725293739

**\**+3724420700

■ arne.pent@kinnisvaraekspert.ee

| ID                         | 149222                 |
|----------------------------|------------------------|
| Rooms                      | 4                      |
| Total area                 | $77.8  \text{m}^2$     |
| Form of ownership          | apartment<br>ownership |
| Condition                  | in completion stage    |
| Year of construction       | 2025                   |
| Floor                      | 3/5                    |
| Apartment                  | 12                     |
| Building material          | panel                  |
| Cadastral register number: | 62517:064:0061         |

# Additional data

balconi, elevator, parquet, shower, open kitchen, city transport, nearby forest, central heating, water