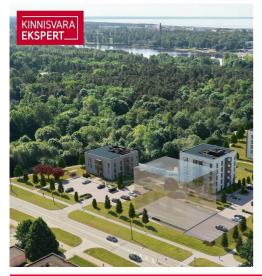

# For sale apartment NIIDU 1B

Pärnu maakond, Pärnu linn, Pärnu linn



# **ARNE PENT**

D+3725293739

**\**+3724420700

■ arne.pent@kinnisvaraekspert.ee

| ID                         | 149222                 |
|----------------------------|------------------------|
| Rooms                      | 4                      |
| Total area                 | $77.8  \text{m}^2$     |
| Form of ownership          | apartment<br>ownership |
| Condition                  | in completion stage    |
| Year of construction       | 2025                   |
| Floor                      | 3/5                    |
| Apartment                  | 12                     |
| Building material          | panel                  |
| Cadastral register number: | 62517:064:0061         |

Price range **184 000*