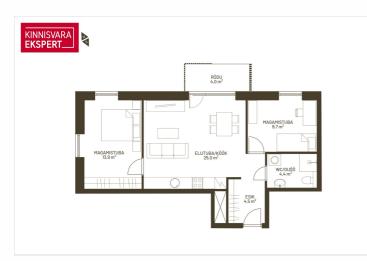

**58.8** m<sup>2</sup>

total area

2/5

oom

149 500€

2 542.52 € / m<sup>2</sup>

# For sale apartment **NIIDU 1B**

Pärnu maakond, Pärnu linn, Pärnu linn

KLIENDIPÄEVAD 17/11 ja 24/11, kell 13-15, tule tutvuma!

**ARNE PENT** 

| ID                            | 149197                 |
|-------------------------------|------------------------|
| Rooms                         | 3                      |
| Total area                    | 58.8 m <sup>2</sup>    |
| Form of ownership             | apartment<br>ownership |
| Condition                     | in completion stage    |
| Year of construction          | 2025                   |
| Floor                         | 2/5                    |
| Apartment                     | 9                      |
| Building material             | panel                  |
| Cadastral register<br>number: | <u>62517:064:0061</u>  |
| Price range                   | <b>149 500</b> €       |
| Price per m2                  | 2 542.52 €             |

balconi, elevator, parquet, shower, open kitchen, city transport, nearby forest, central heating, water floor