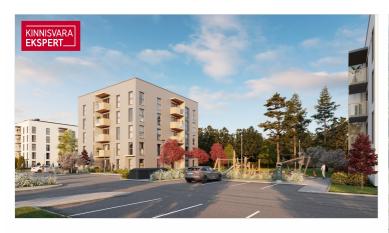

# For sale apartment **NIIDU 1B**

Pärnu maakond, Pärnu linn, Pärnu linn

KLIENDIPÄEVAD 17/11 ja 24/11, kell 13-15, tule tutvuma!

**ARNE PENT** 

| ID                            | 149197                 |
|-------------------------------|------------------------|
| Rooms                         | 3                      |
| Total area                    | 58.8 m <sup>2</sup>    |
| Form of ownership             | apartment<br>ownership |
| Condition                     | in completion stage    |
| Year of construction          | 2025                   |
| Floor                         | 2/5                    |
| Apartment                     | 9                      |
| Building material             | panel                  |
| Cadastral register<br>number: | <u>62517:064:0061</u>  |
| Price range                   | <b>149 500</b> €       |
| Price per m2                  | 2 542.52 €             |

balconi, elevator, parquet, shower, open kitchen, city transport, nearby forest, central heating, water floor