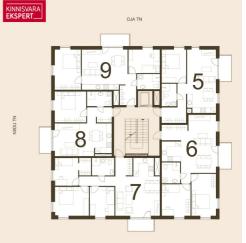

# For sale apartment **NIIDU 1B**

Pärnu maakond, Pärnu linn, Pärnu linn

KLIENDIPÄEVAD 17/11 ja 24/11, kell 13-15, tule tutvuma!

**ARNE PENT** 

| ID                            | 149197                 |
|-------------------------------|------------------------|
| Rooms                         | 3                      |
| Total area                    | 58.8 m <sup>2</sup>    |
| Form of ownership             | apartment<br>ownership |
| Condition                     | in completion stage    |
| Year of construction          | 2025                   |
| Floor                         | 2/5                    |
| Apartment                     | 9                      |
| Building material             | panel                  |
| Cadastral register<br>number: | <u>62517:064:0061</u>  |
| Price range                   | <b>149 500</b> €       |
| Price per m2                  | 2 542.52 €             |