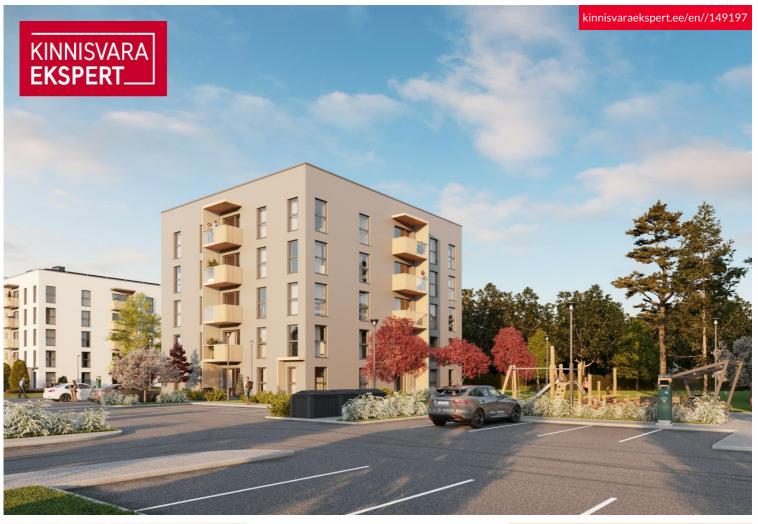

# For sale apartment **NIIDU 1B**

Pärnu maakond, Pärnu linn, Pärnu linn

KLIENDIPÄEVAD 17/11 ja 24/11, kell 13-15, tule tutvuma!

**ARNE PENT** 

| ID                            | 149197                 |
|-------------------------------|------------------------|
| Rooms                         | 3                      |
| Total area                    | 58.8 m <sup>2</sup>    |
| Form of ownership             | apartment<br>ownership |
| Condition                     | in completion stage    |
| Year of construction          | 2025                   |
| Floor                         | 2/5                    |
| Apartment                     | 9                      |
| Building material             | panel                  |
| Cadastral register<br>number: | <u>62517:064:0061</u>  |
| Price range                   | <b>149 500</b> €       |
| Price per m2                  | 2 542.52 €             |