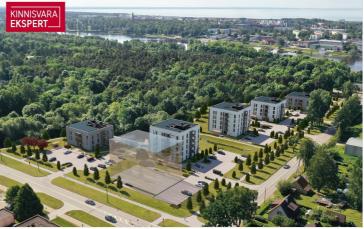

# For sale apartment **NIIDU 1B**

Pärnu maakond, Pärnu linn, Pärnu linn

KLIENDIPÄEVAD 17/11 ja 24/11, kell 13-15, tule tutvuma!

**ARNE PENT** 

| ID                            | 149197                 |
|-------------------------------|------------------------|
| Rooms                         | 3                      |
| Total area                    | 58.8 m <sup>2</sup>    |
| Form of ownership             | apartment<br>ownership |
| Condition                     | in completion stage    |
| Year of construction          | 2025                   |
| Floor                         | 2/5                    |
| Apartment                     | 9                      |
| Building material             | panel                  |
| Cadastral register<br>number: | <u>62517:064:0061</u>  |
| Price range                   | <b>149 500</b> €       |
| Price per m2                  | 2 542.52 €             |

# Location

## Pärnu maakond, Pärnu linn, Pärnu linn

broker Member of the Estonian Chamber of Estate Agents □+3725293739 ↓+3724420700 ▼ arne.pent@kinnisvaraekspert.ee