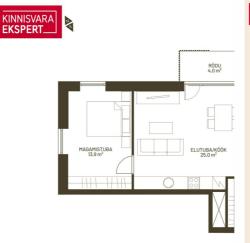

**58.8** m<sup>2</sup>

total area

2/5

oom

149 500€

2 542.52 € / m<sup>2</sup>

# For sale apartment **NIIDU 1B**

Pärnu maakond, Pärnu linn, Pärnu linn

KLIENDIPÄEVAD 17/11 ja 24/11, kell 13-15, tule tutvuma!

**ARNE PENT** 

| ID                            | 149197                 |
|-------------------------------|------------------------|
| Rooms                         | 3                      |
| Total area                    | 58.8 m <sup>2</sup>    |
| Form of ownership             | apartment<br>ownership |
| Condition                     | in completion stage    |
| Year of construction          | 2025                   |
| Floor                         | 2/5                    |
| Apartment                     | 9                      |
| Building material             | panel                  |
| Cadastral register<br>number: | <u>62517:064:0061</u>  |
| Price range                   | <b>149 500</b> €       |
| Price per m2                  | 2 542.52 €             |