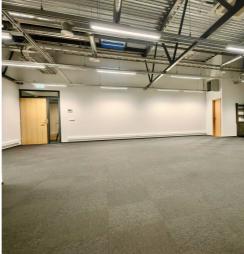

#### Additional information

Rent office premises on the second floor in an energy-efficient and smart building in Kristiine, completed in 2019. Also suitable for trade, showroom, yoga studio, training, etc.

#### COMMERCIAL PREMISES

- floor area 105.2m2
- kitchenette
- toilet on the ground floor
- quick and convenient access to customers

This is a modern and energy-efficient commercial building, which ensures lower additional costs and a good indoor climate.