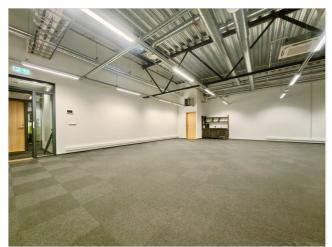

#### Additional information

Rent office premises on the second floor in an energy-efficient and smart building in Kristiine, completed in 2019. Also suitable for trade, showroom, yoga studio, training, etc.

#### COMMERCIAL PREMISES

- floor area 105.2m2
- kitchenette
- toilet on the ground floor
- quick and convenient access to customers

This is a modern and energy-efficient commercial building, which ensures lower additional costs and a good indoor climate.