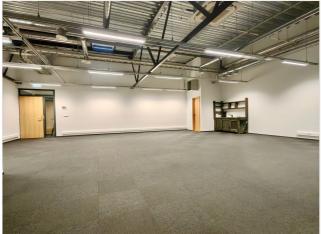

# Rent bureau ARTELLI TN 19

Harju maakond, Tallinn, Kristiine linnaosa

105.2 m2 COMMERCIAL SPACE, 12 MONTHS OF ANNUAL COSTS INCLUDED!

#### COMMERCIAL PREMISES

- floor area 105.2m2
- kitchenette
- toilet on the ground floor
- quick and convenient access to customers

This is a modern and energy-efficient commercial building, which ensures lower additional costs and a good indoor climate.