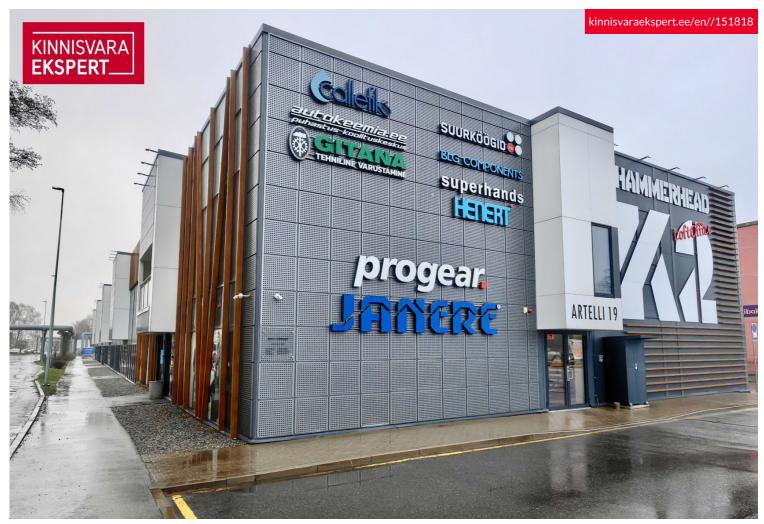

# Rent bureau ARTELLI TN 19

Harju maakond, Tallinn, Kristiine linnaosa

105.2 m2 COMMERCIAL SPACE, 12 MONTHS OF ANNUAL COSTS INCLUDED!

#### COMMERCIAL PREMISES

- floor area 105.2m2
- kitchenette
- toilet on the ground floor
- quick and convenient access to customers

This is a modern and energy-efficient commercial building, which ensures lower additional costs and a good indoor climate.

#### **BUILDING**

- the building's energy class is B
- public transport stops nearby
- quick access from Kadaka Road
- the possibility of installing illuminated advertising on the building's facade
- additional costs and VAT are added to the rental price.