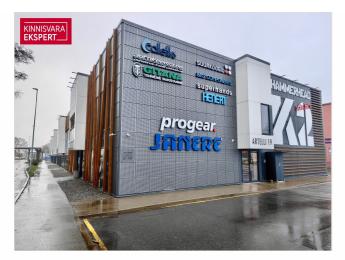

# Rent bureau ARTELLI TN 19

Harju maakond, Tallinn, Kristiine linnaosa

105.2 m2 COMMERCIAL SPACE, 12 MONTHS OF ANNUAL COSTS INCLUDED!

#### COMMERCIAL PREMISES

- floor area 105.2m2
- kitchenette
- toilet on the ground floor
- quick and convenient access to customers

This is a modern and energy-efficient commercial building, which ensures lower additional costs and a good indoor climate.

#### **BUILDING**

- the building's energy class is B
- public transport stops nearby
- quick access from Kadaka Road
- the possibility of installing illuminated advertising on the building's facade
- additional costs and VAT are added to the rental price.