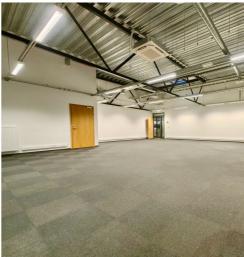

#### Additional information

Rent office premises on the second floor in an energy-efficient and smart building in Kristiine, completed in 2019. Also suitable for trade, showroom, yoga studio, training, etc.

#### COMMERCIAL PREMISES

- floor area 105.2m2
- kitchenette
- toilet on the ground floor
- quick and convenient access to customers

This is a modern and energy-efficient commercial building, which ensures lower additional costs and a good indoor climate.