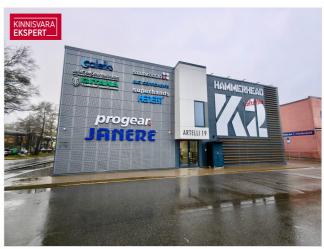

# Rent bureau ARTELLI TN 19

Harju maakond, Tallinn, Kristiine linnaosa

105.2 m2 COMMERCIAL SPACE, 12 MONTHS OF ANNUAL COSTS INCLUDED!

The K2 Business Building has a smart house solution. The mobile app can be used to remotely control the lighting, security, ventilation, and indoor cameras of the rooms.

#### **BUILDING**

- the building's energy class is B
- public transport stops nearby
- quick access from Kadaka Road
- the possibility of installing illuminated advertising on the building's facade
- additional costs and VAT are added to the rental price.