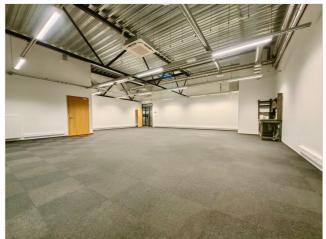

#### Additional information

Rent office premises on the second floor in an energy-efficient and smart building in Kristiine, completed in 2019. Also suitable for trade, showroom, yoga studio, training, etc.

#### COMMERCIAL PREMISES

- floor area 105.2m2
- kitchenette
- toilet on the ground floor
- quick and convenient access to customers

This is a modern and energy-efficient commercial building, which ensures lower additional costs and a good indoor climate.