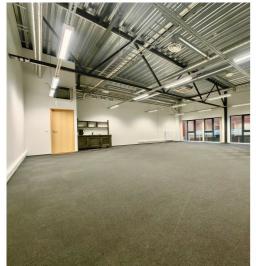

#### Additional information

Rent office premises on the second floor in an energy-efficient and smart building in Kristiine, completed in 2019. Also suitable for trade, showroom, yoga studio, training, etc.

#### COMMERCIAL PREMISES

- floor area 105.2m2
- kitchenette
- toilet on the ground floor
- quick and convenient access to customers

This is a modern and energy-efficient commercial building, which ensures lower additional costs and a good indoor climate.