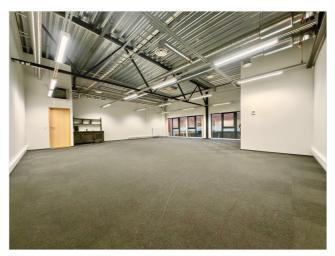

#### Additional information

Rent office premises on the second floor in an energy-efficient and smart building in Kristiine, completed in 2019. Also suitable for trade, showroom, yoga studio, training, etc.

#### COMMERCIAL PREMISES

- floor area 105.2m2
- kitchenette
- toilet on the ground floor
- quick and convenient access to customers

This is a modern and energy-efficient commercial building, which ensures lower additional costs and a good indoor climate.