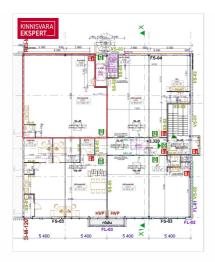

# Rent bureau ARTELLI TN 19

Harju maakond, Tallinn, Kristiine linnaosa

105.2 m2 COMMERCIAL SPACE, 12 MONTHS OF ANNUAL COSTS INCLUDED!

#### COMMERCIAL PREMISES

- floor area 105.2m2
- kitchenette
- toilet on the ground floor
- quick and convenient access to customers

This is a modern and energy-efficient commercial building, which ensures lower additional costs and a good indoor climate.