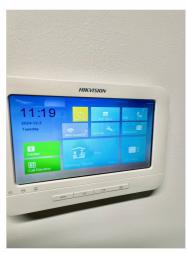

The K2 Business Building has a smart house solution. The mobile app can be used to remotely control the lighting, security, ventilation, and indoor cameras of the rooms.