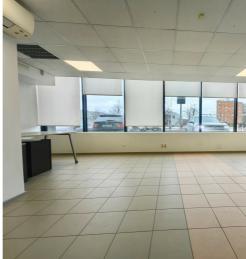

# Additional information

For rent a 1st floor office or service space with a very good location and visibility,  $48.4\,\mathrm{m}^2$ .

The rental space is located on the 1st floor of the World Trade Center Tallinn business building, which is particularly suitable for a service company, such as a travel agency, car rental, etc.

The space consists of an open office area and one small windowless office. The space is available for move-in.