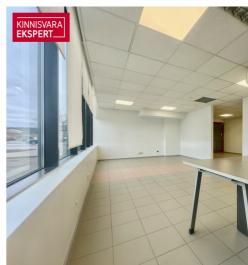

# Additional information

For rent a 1st floor office or service space with a very good location and visibility,  $48.4\,\mathrm{m}^2$ .

The rental space is located on the 1st floor of the World Trade Center Tallinn business building, which is particularly suitable for a service company, such as a travel agency, car rental, etc.

The space consists of an open office area and one small windowless office. The space is available for move-in.