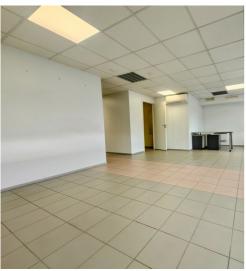

# Additional information

For rent a 1st floor office or service space with a very good location and visibility,  $48.4\,\mathrm{m}^2$ .

The rental space is located on the 1st floor of the World Trade Center Tallinn business building, which is particularly suitable for a service company, such as a travel agency, car rental, etc.

The space consists of an open office area and one small windowless office. The space is available for move-in.