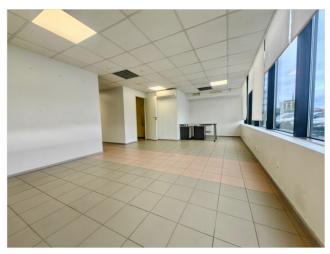

# Additional information

For rent a 1st floor office or service space with a very good location and visibility,  $48.4\,\mathrm{m}^2$ .

The rental space is located on the 1st floor of the World Trade Center Tallinn business building, which is particularly suitable for a service company, such as a travel agency, car rental, etc.

The space consists of an open office area and one small windowless office. The space is available for move-in.