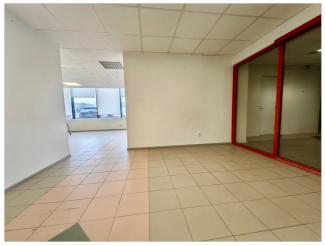

# Additional information

For rent a 1st floor office or service space with a very good location and visibility,  $48.4\,\mathrm{m}^2$ .

The rental space is located on the 1st floor of the World Trade Center Tallinn business building, which is particularly suitable for a service company, such as a travel agency, car rental, etc.

The space consists of an open office area and one small windowless office. The space is available for move-in.