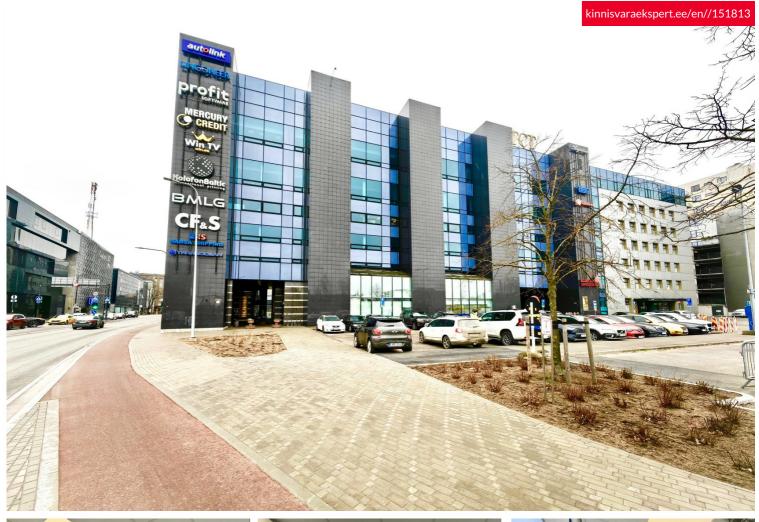

# Rent bureau AHTRI TN 12

Harju maakond, Tallinn, Kesklinna linnaosa

COMMERCIAL PREMISES FOR RENT ON THE FIRST FLOOR

# Additional information

For rent a 1st floor office or service space with a very good location and visibility,  $48.4\,\mathrm{m}^2$ .

The rental space is located on the 1st floor of the World Trade Center Tallinn business building, which is particularly suitable for a service company, such as a travel agency, car rental, etc.

### **LOCATION**

Ahtri 12 WTC Business Building is located right in the heart of the city and all important service providers are nearby.

- Passenger port 3 min
- Nautica Center 2 min
- Viru Center 5 min
- Tallinn Department Store 5 min
- Rotermann Quarter 1 min
- Several restaurants and cafes in the city center