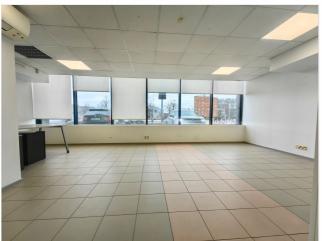

# Additional information

For rent a 1st floor office or service space with a very good location and visibility,  $48.4\,\mathrm{m}^2$ .

The rental space is located on the 1st floor of the World Trade Center Tallinn business building, which is particularly suitable for a service company, such as a travel agency, car rental, etc.

The space consists of an open office area and one small windowless office. The space is available for move-in.