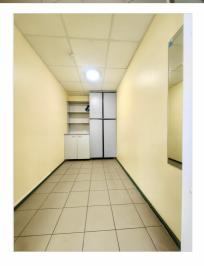

The space consists of an open office area and one small windowless office. The space is available for move-in.