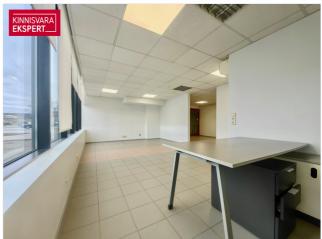

# Additional information

For rent a 1st floor office or service space with a very good location and visibility,  $48.4\,\mathrm{m}^2$ .

The rental space is located on the 1st floor of the World Trade Center Tallinn business building, which is particularly suitable for a service company, such as a travel agency, car rental, etc.

The space consists of an open office area and one small windowless office. The space is available for move-in.