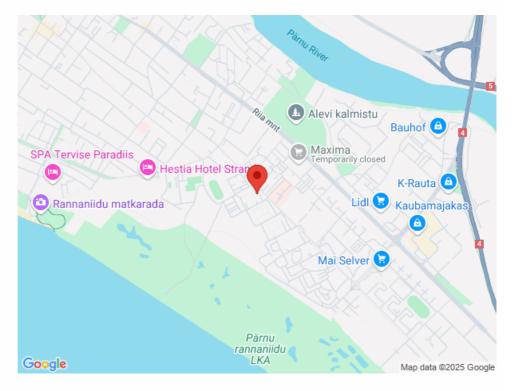

The location is the best possible. There is a Selver store and Maxima within walking distance. The department store is not far either. Mai school is around the corner next door. There are two kindergartens in the Mai district. It is a 10-15 minute walk to the sea.

#### Location

Pärnu maakond, Pärnu linn, Mai