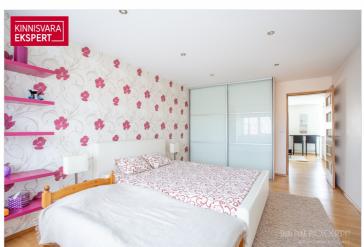

#### Additional information

A two-room apartment is being sold in a renovated residential building in the Mai district.

The apartment is in very good condition. The apartment was thoroughly renovated in 2012 and was used as a summer home. After the renovation, the apartment has not been permanently lived in.

The bedroom is separate, the living room and kitchen are open. The toilet and shower room are

together. The shower room has underfloor heating.

Sold with the furnishings shown in the picture (the armchair will not remain). The kitchen furniture, washing machine, stove, hood, refrigerator will also remain inside.

The electrical wiring and plumbing have been replaced. Natural wooden parquet on the floor. The apartment also has a basement box for use.

Utility bills in July 2024 were 110.29 euros, in January 2025 they were 145.82 euros.