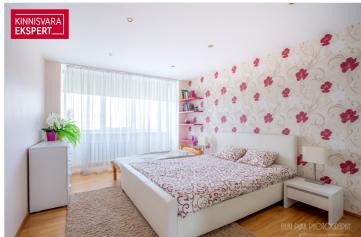

The bedroom is separate, the living room and kitchen are open. The toilet and shower room are

together. The shower room has underfloor heating.

Sold with the furnishings shown in the picture (the armchair will not remain). The kitchen furniture, washing machine, stove, hood, refrigerator will also remain inside.