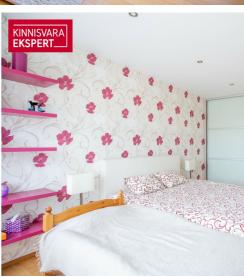

The bedroom is separate, the living room and kitchen are open. The toilet and shower room are

together. The shower room has underfloor heating.

Sold with the furnishings shown in the picture (the armchair will not remain). The kitchen furniture, washing machine, stove, hood, refrigerator will also remain inside.