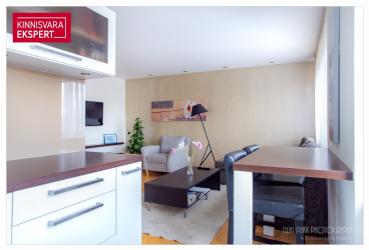

#### Additional information

A two-room apartment is being sold in a renovated residential building in the Mai district.

The apartment is in very good condition. The apartment was thoroughly renovated in 2012 and was used as a summer home. After the renovation, the apartment has not been permanently lived in.

The bedroom is separate, the living room and kitchen are open. The toilet and shower room are

together. The shower room has underfloor heating.

Sold with the furnishings shown in the picture (the armchair will not remain). The kitchen furniture, washing machine, stove, hood, refrigerator will also remain inside.