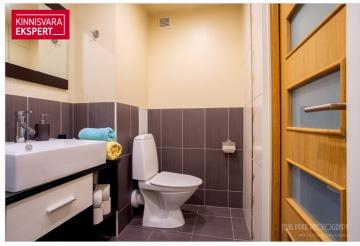

The bedroom is separate, the living room and kitchen are open. The toilet and shower room are

together. The shower room has underfloor heating.

Sold with the furnishings shown in the picture (the armchair will not remain). The kitchen furniture, washing machine, stove, hood, refrigerator will also remain inside.