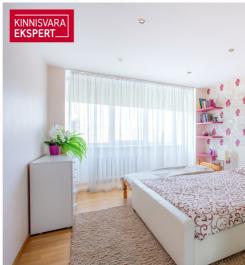

The bedroom is separate, the living room and kitchen are open. The toilet and shower room are

together. The shower room has underfloor heating.

Sold with the furnishings shown in the picture (the armchair will not remain). The kitchen furniture, washing machine, stove, hood, refrigerator will also remain inside.