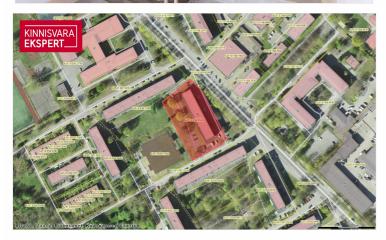

#### Location

Pärnu maakond, Pärnu linn, Mai

The location is the best possible. There is a Selver store and Maxima within walking distance. The department store is not far either. Mai school is around the corner next door. There are two kindergartens in the Mai district. It is a 10-15 minute walk to the sea.