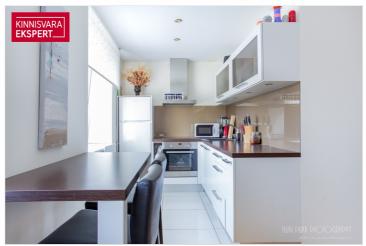

#### Additional information

A two-room apartment is being sold in a renovated residential building in the Mai district.

The apartment is in very good condition. The apartment was thoroughly renovated in 2012 and was used as a summer home. After the renovation, the apartment has not been permanently lived in.

The bedroom is separate, the living room and kitchen are open. The toilet and shower room are

together. The shower room has underfloor heating.

Sold with the furnishings shown in the picture (the armchair will not remain). The kitchen furniture, washing machine, stove, hood, refrigerator will also remain inside.

The electrical wiring and plumbing have been replaced. Natural wooden parquet on the floor. The apartment also has a basement box for use.

Utility bills in July 2024 were 110.29 euros, in January 2025 they were 145.82 euros.