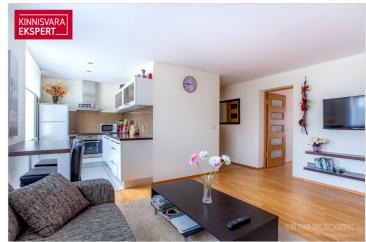

The bedroom is separate, the living room and kitchen are open. The toilet and shower room are

together. The shower room has underfloor heating.

Sold with the furnishings shown in the picture (the armchair will not remain). The kitchen furniture, washing machine, stove, hood, refrigerator will also remain inside.

The electrical wiring and plumbing have been replaced. Natural wooden parquet on the floor. The apartment also has a basement box for use.

Utility bills in July 2024 were 110.29 euros, in January 2025 they were 145.82 euros.