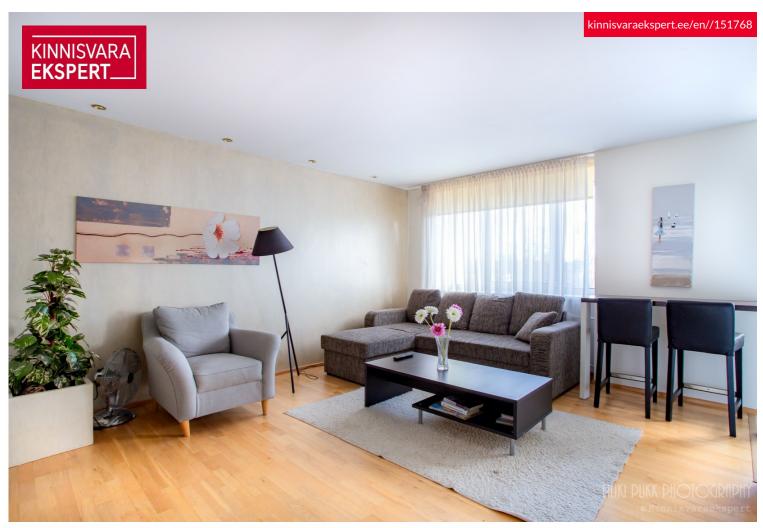

#### Additional information

A two-room apartment is being sold in a renovated residential building in the Mai district.

The apartment is in very good condition. The apartment was thoroughly renovated in 2012 and was used as a summer home. After the renovation, the apartment has not been permanently lived in.

The bedroom is separate, the living room and kitchen are open. The toilet and shower room are

together. The shower room has underfloor heating.

Sold with the furnishings shown in the picture (the armchair will not remain). The kitchen furniture, washing machine, stove, hood, refrigerator will also remain inside.

The electrical wiring and plumbing have been replaced. Natural wooden parquet on the floor. The apartment also has a basement box for use.

Utility bills in July 2024 were 110.29 euros, in January 2025 they were 145.82 euros.