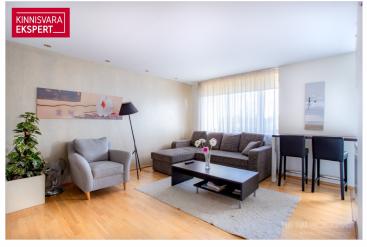

#### Additional information

A two-room apartment is being sold in a renovated residential building in the Mai district.

The apartment is in very good condition. The apartment was thoroughly renovated in 2012 and was used as a summer home. After the renovation, the apartment has not been permanently lived in.

The bedroom is separate, the living room and kitchen are open. The toilet and shower room are

together. The shower room has underfloor heating.

Sold with the furnishings shown in the picture (the armchair will not remain). The kitchen furniture, washing machine, stove, hood, refrigerator will also remain inside.