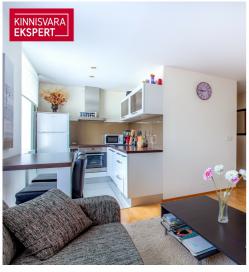

The bedroom is separate, the living room and kitchen are open. The toilet and shower room are

together. The shower room has underfloor heating.

Sold with the furnishings shown in the picture (the armchair will not remain). The kitchen furniture, washing machine, stove, hood, refrigerator will also remain inside.