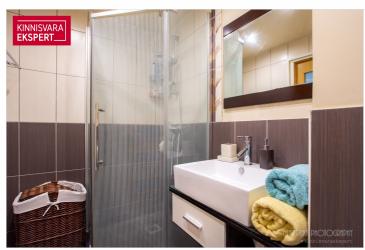

The bedroom is separate, the living room and kitchen are open. The toilet and shower room are

together. The shower room has underfloor heating.

Sold with the furnishings shown in the picture (the armchair will not remain). The kitchen furniture, washing machine, stove, hood, refrigerator will also remain inside.