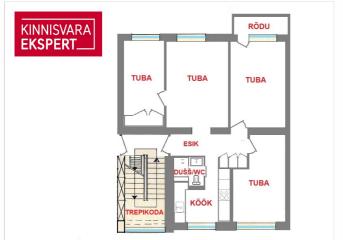

# **ARNE PENT**

0+3725293739

**\**+3724420700

■ arne.pent@kinnisvaraekspert.ee

| ID                         | 151137                 |
|----------------------------|------------------------|
| Rooms                      | 4                      |
| Total area                 | $71.5  \text{m}^2$     |
| Form of ownership          | apartment<br>ownership |
| Condition                  | completed              |
| Year of construction       | 1969                   |
| Floor                      | 5/5                    |
| Building material          | panel                  |
| Cadastral register number: | 62512:032:3150         |

### Additional data

balconi, locked staircase, shower, kitchen furniture, central heating