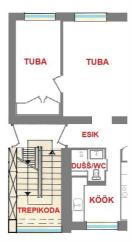

# **ARNE PENT**

0+3725293739

**\**+3724420700

■ arne.pent@kinnisvaraekspert.ee

| ID                         | 151137                 |
|----------------------------|------------------------|
| Rooms                      | 4                      |
| Total area                 | $71.5  \text{m}^2$     |
| Form of ownership          | apartment<br>ownership |
| Condition                  | completed              |
| Year of construction       | 1969                   |
| Floor                      | 5/5                    |
| Building material          | panel                  |
| Cadastral register number: | 62512:032:3150         |

### Additional data

balconi, locked staircase, shower, kitchen furniture, central heating