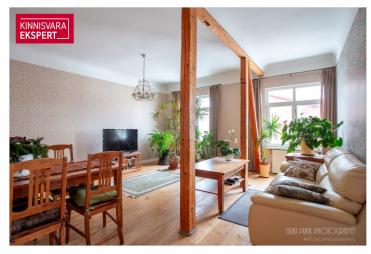

# For sale apartment **ROOSI 10**

Pärnu maakond, Pärnu linn, Rannarajoon

KLIENDIPÄEV! Mina korraldan kliendipäeva, sina vali aeg!

## **ARNE PENT**

D+3725293739

**\**+3724420700

■ arne.pent@kinnisvaraekspert.ee

| ID                         | 151045                 |
|----------------------------|------------------------|
| Rooms                      | 4                      |
| Total area                 | 96 m <sup>2</sup>      |
| Form of ownership          | apartment<br>ownership |
| Condition                  | completed              |
| Floor                      | 2/3                    |
| Building material          | wood                   |
| Cadastral register number: | 62510:020:2870         |
|                            |                        |

### Additional data

bath, furniture change possibility, locked staircase, shower, WC separately, kitchen furniture, high ceilings, central water, central heating