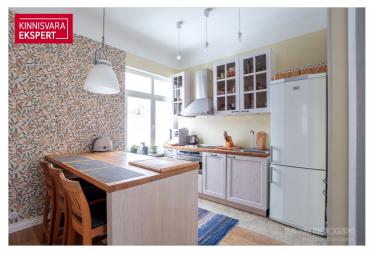

### Additional data

bath, furniture change possibility, locked staircase, shower, WC separately, kitchen furniture, high ceilings, central water, central heating