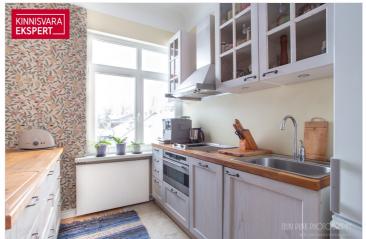

### Additional data

bath, furniture change possibility, locked staircase, shower, WC separately, kitchen furniture, high ceilings, central water, central heating