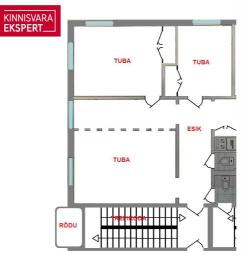

## **ARNE PENT**

D+3725293739

**\**+3724420700

■ arne.pent@kinnisvaraekspert.ee

| ID                         | 151045                 |
|----------------------------|------------------------|
| Rooms                      | 4                      |
| Total area                 | 96 m <sup>2</sup>      |
| Form of ownership          | apartment<br>ownership |
| Condition                  | completed              |
| Floor                      | 2/3                    |
| Building material          | wood                   |
| Cadastral register number: | 62510:020:2870         |
|                            |                        |