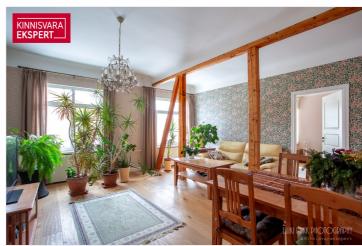

# For sale apartment **ROOSI 10**

Pärnu maakond, Pärnu linn, Rannarajoon

KLIENDIPÄEV! Mina korraldan kliendipäeva, sina vali aeg!

## **ARNE PENT**

D+3725293739

**\**+3724420700

■ arne.pent@kinnisvaraekspert.ee

| ID                         | 151045                 |
|----------------------------|------------------------|
| Rooms                      | 4                      |
| Total area                 | 96 m <sup>2</sup>      |
| Form of ownership          | apartment<br>ownership |
| Condition                  | completed              |
| Floor                      | 2/3                    |
| Building material          | wood                   |
| Cadastral register number: | 62510:020:2870         |
|                            |                        |

### Additional data

bath, furniture change possibility, locked staircase, shower, WC separately, kitchen furniture, high ceilings, central water, central heating