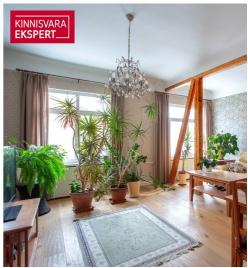

## **ARNE PENT**

D+3725293739

**\**+3724420700

■ arne.pent@kinnisvaraekspert.ee

| ID                         | 151045                 |
|----------------------------|------------------------|
| Rooms                      | 4                      |
| Total area                 | 96 m <sup>2</sup>      |
| Form of ownership          | apartment<br>ownership |
| Condition                  | completed              |
| Floor                      | 2/3                    |
| Building material          | wood                   |
| Cadastral register number: | 62510:020:2870         |
|                            |                        |

### Additional data

bath, furniture change possibility, locked staircase, shower, WC separately, kitchen furniture, high ceilings, central water, central heating