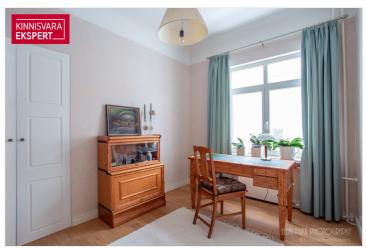

## **ARNE PENT**

D+3725293739

**\**+3724420700

■ arne.pent@kinnisvaraekspert.ee

| ID                         | 151045                 |
|----------------------------|------------------------|
| Rooms                      | 4                      |
| Total area                 | 96 m <sup>2</sup>      |
| Form of ownership          | apartment<br>ownership |
| Condition                  | completed              |
| Floor                      | 2/3                    |
| Building material          | wood                   |
| Cadastral register number: | 62510:020:2870         |
|                            |                        |

### Additional data

bath, furniture change possibility, locked staircase, shower, WC separately, kitchen furniture, high ceilings, central water, central heating