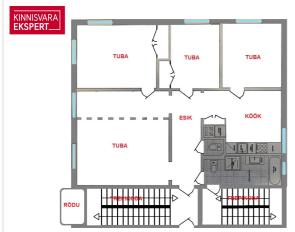

## **ARNE PENT**

D+3725293739

**\**+3724420700

■ arne.pent@kinnisvaraekspert.ee

| ID                         | 151045                 |
|----------------------------|------------------------|
| Rooms                      | 4                      |
| Total area                 | 96 m <sup>2</sup>      |
| Form of ownership          | apartment<br>ownership |
| Condition                  | completed              |
| Floor                      | 2/3                    |
| Building material          | wood                   |
| Cadastral register number: | 62510:020:2870         |
|                            |                        |

### Additional data

bath, furniture change possibility, locked staircase, shower, WC separately, kitchen furniture, high ceilings, central water, central heating