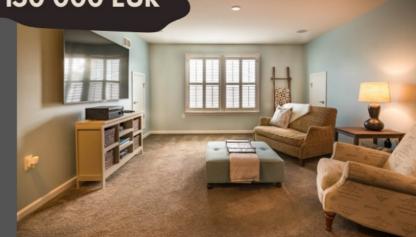

3 rooms 65 m<sup>2</sup>

**150 000 €** 2 307.69 € / m<sup>2</sup>

ID 151025

Rooms 3

Total area 65 m<sup>2</sup>

Condition renovated

Price range 150 000 €

Price per m2 2 307.69 €

#### Additional information

LOOKING FOR AN APARTMENT FOR A CLIENT IN KRISTIINE OR MUSTAMÄE AREAS.

My client is looking to purchase an apartment. The apartment should be in excellent condition (either new or renovated) three to four rooms and approximately 60-80 m<sup>2</sup> in size.

The apartment could be furnished with basic furniture.

The apartment should be located in a quiet area and have a designated parking space. A balcony would be a bonus.

Please contact me if you have an apartment for sale.