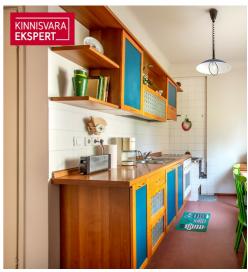

# For sale apartment **TAMMSAARE 24A**

Pärnu maakond, Pärnu linn, Rannarajoon



## **ARNE PENT**

D+3725293739

**\**+3724420700

| ID                         | 149447                 |
|----------------------------|------------------------|
| Rooms                      | 3                      |
| Total area                 | $70.4  \text{m}^2$     |
| Form of ownership          | apartment<br>ownership |
| Condition                  | completed              |
| Floor                      | 1/3                    |
| Building material          | wood                   |
| Cadastral register number: | 62512:033:2000         |
|                            |                        |

Price range **228 000**€

Price per m2 3 238.64 €



### **ARNE PENT**

broker Member of the Estonian Cha