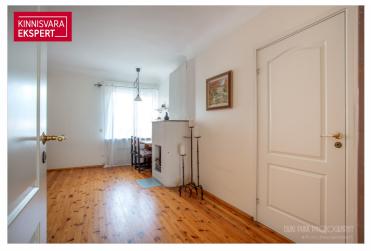

## **ARNE PENT**

D+3725293739

**\**+3724420700

| ID                         | 149447                 |
|----------------------------|------------------------|
| Rooms                      | 3                      |
| Total area                 | $70.4  \text{m}^2$     |
| Form of ownership          | apartment<br>ownership |
| Condition                  | completed              |
| Floor                      | 1/3                    |
| Building material          | wood                   |
| Cadastral register number: | 62512:033:2000         |
|                            |                        |

## Additional data

basement, bath, boiler, stove, fireplace, electric stove