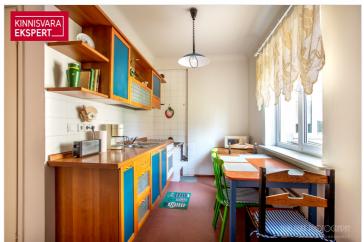

# For sale apartment **TAMMSAARE 24A**

Pärnu maakond, Pärnu linn, Rannarajoon

## **ARNE PENT**

D+3725293739

**\**+3724420700

| ID                         | 149447                 |
|----------------------------|------------------------|
| Rooms                      | 3                      |
| Total area                 | $70.4  \text{m}^2$     |
| Form of ownership          | apartment<br>ownership |
| Condition                  | completed              |
| Floor                      | 1/3                    |
| Building material          | wood                   |
| Cadastral register number: | 62512:033:2000         |
|                            |                        |

## Additional data

basement, bath, boiler, stove, fireplace, electric stove