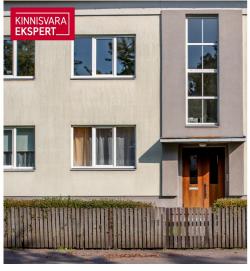

# For sale apartment **TAMMSAARE 24A**

Pärnu maakond, Pärnu linn, Rannarajoon

## **ARNE PENT**

D+3725293739

**\**+3724420700

| ID                         | 149447                 |
|----------------------------|------------------------|
| Rooms                      | 3                      |
| Total area                 | $70.4  \text{m}^2$     |
| Form of ownership          | apartment<br>ownership |
| Condition                  | completed              |
| Floor                      | 1/3                    |
| Building material          | wood                   |
| Cadastral register number: | 62512:033:2000         |
|                            |                        |