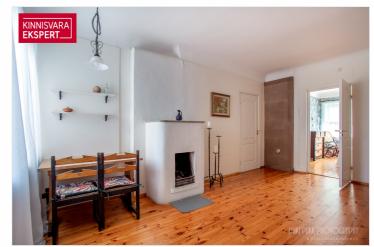

## **ARNE PENT**

D+3725293739

**\**+3724420700

| ID                         | 149447                 |
|----------------------------|------------------------|
| Rooms                      | 3                      |
| Total area                 | $70.4  \text{m}^2$     |
| Form of ownership          | apartment<br>ownership |
| Condition                  | completed              |
| Floor                      | 1/3                    |
| Building material          | wood                   |
| Cadastral register number: | 62512:033:2000         |
|                            |                        |

## Additional data

basement, bath, boiler, stove, fireplace, electric stove