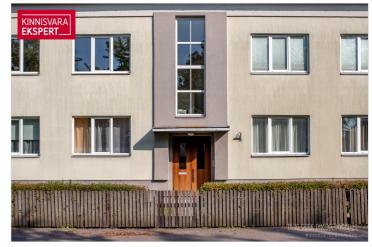

# For sale apartment **TAMMSAARE 24A**

Pärnu maakond, Pärnu linn, Rannarajoon

## **ARNE PENT**

D+3725293739

**\**+3724420700

| ID                         | 149447                 |
|----------------------------|------------------------|
| Rooms                      | 3                      |
| Total area                 | $70.4  \text{m}^2$     |
| Form of ownership          | apartment<br>ownership |
| Condition                  | completed              |
| Floor                      | 1/3                    |
| Building material          | wood                   |
| Cadastral register number: | 62512:033:2000         |
|                            |                        |