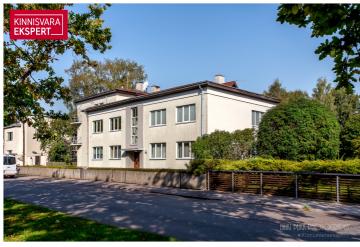

# For sale apartment **TAMMSAARE 24A**

Pärnu maakond, Pärnu linn, Rannarajoon

## **ARNE PENT**

D+3725293739

**\**+3724420700

| ID                         | 149447                 |
|----------------------------|------------------------|
| Rooms                      | 3                      |
| Total area                 | $70.4  \text{m}^2$     |
| Form of ownership          | apartment<br>ownership |
| Condition                  | completed              |
| Floor                      | 1/3                    |
| Building material          | wood                   |
| Cadastral register number: | 62512:033:2000         |
|                            |                        |