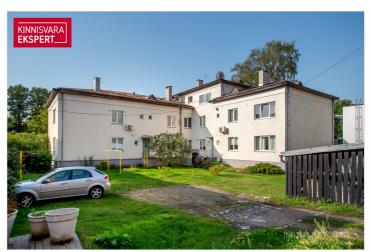

# For sale apartment **TAMMSAARE 24A**

Pärnu maakond, Pärnu linn, Rannarajoon

## **ARNE PENT**

D+3725293739

**\**+3724420700

| ID                         | 149447                 |
|----------------------------|------------------------|
| Rooms                      | 3                      |
| Total area                 | $70.4  \text{m}^2$     |
| Form of ownership          | apartment<br>ownership |
| Condition                  | completed              |
| Floor                      | 1/3                    |
| Building material          | wood                   |
| Cadastral register number: | 62512:033:2000         |
|                            |                        |