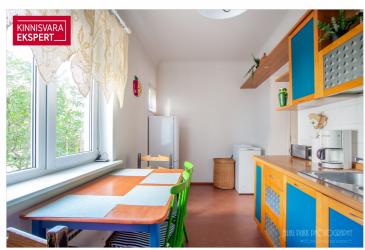

# For sale apartment **TAMMSAARE 24A**

Pärnu maakond, Pärnu linn, Rannarajoon

## **ARNE PENT**

D+3725293739

**\**+3724420700

| ID                         | 149447                 |
|----------------------------|------------------------|
| Rooms                      | 3                      |
| Total area                 | $70.4  \text{m}^2$     |
| Form of ownership          | apartment<br>ownership |
| Condition                  | completed              |
| Floor                      | 1/3                    |
| Building material          | wood                   |
| Cadastral register number: | 62512:033:2000         |
|                            |                        |

## Additional data

basement, bath, boiler, stove, fireplace, electric stove