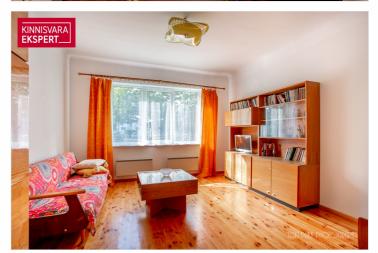

# For sale apartment **TAMMSAARE 24A**

Pärnu maakond, Pärnu linn, Rannarajoon

## **ARNE PENT**

D+3725293739

**\**+3724420700

| ID                         | 149447                 |
|----------------------------|------------------------|
| Rooms                      | 3                      |
| Total area                 | $70.4  \text{m}^2$     |
| Form of ownership          | apartment<br>ownership |
| Condition                  | completed              |
| Floor                      | 1/3                    |
| Building material          | wood                   |
| Cadastral register number: | 62512:033:2000         |
|                            |                        |