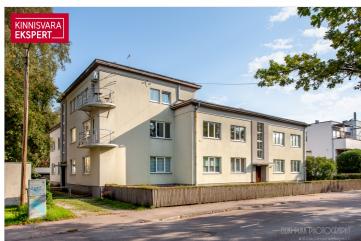

# For sale apartment **TAMMSAARE 24A**

Pärnu maakond, Pärnu linn, Rannarajoon

## **ARNE PENT**

D+3725293739

**\**+3724420700

| ID                         | 149447                 |
|----------------------------|------------------------|
| Rooms                      | 3                      |
| Total area                 | $70.4  \text{m}^2$     |
| Form of ownership          | apartment<br>ownership |
| Condition                  | completed              |
| Floor                      | 1/3                    |
| Building material          | wood                   |
| Cadastral register number: | 62512:033:2000         |
|                            |                        |