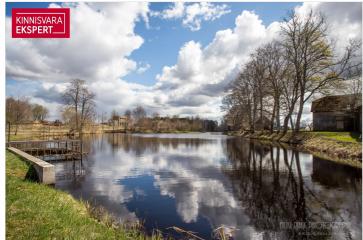

### Additional information

In Saarde municipality, in Veeliks village, built-up residential land with a property size of 5030m2 is for sale. The property borders the Veeliks stream on the west and south sides. The windows offer a view of the Veeliks lake, which is located just across the road approx. 70m away. The lake belongs to the municipality.