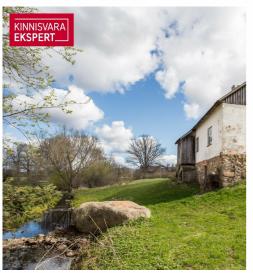

### Additional information

In Saarde municipality, in Veeliks village, built-up residential land with a property size of 5030m2 is for sale. The property borders the Veeliks stream on the west and south sides. The windows offer a view of the Veeliks lake, which is located just across the road approx. 70m away. The lake belongs to the municipality.

The relief of the soil is strongly inclined towards the stream, the house is located as if on the side of a mountain. There is an entrance to the basement in the facade on the stream side. The basement has a high vaulted ceiling and a stone floor.