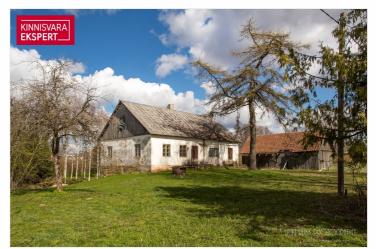

### Additional information

In Saarde municipality, in Veeliks village, built-up residential land with a property size of 5030m2 is for sale. The property borders the Veeliks stream on the west and south sides. The windows offer a view of the Veeliks lake, which is located just across the road approx. 70m away. The lake belongs to the municipality.

The property has a one-story building with a closed net area of 150.3 m2 and a shed with a floor area of 78.5 m2.

According to the EHR, the building with a high stone foundation and a wooden shed was built in 1930. The building was once used as a dairy. Today it would need a major overhaul. High rooms are a plus, an the attic can also be used.

The relief of the soil is strongly inclined towards the stream, the house is located as if on the side of a mountain. There is an entrance to the basement in the facade on the stream side. The basement has a high vaulted ceiling and a stone floor.