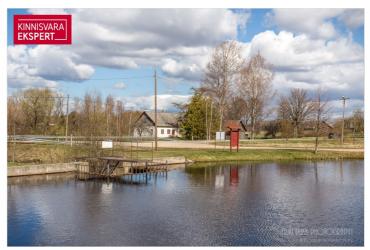

### Additional information

In Saarde municipality, in Veeliks village, built-up residential land with a property size of 5030m2 is for sale. The property borders the Veeliks stream on the west and south sides. The windows offer a view of the Veeliks lake, which is located just across the road approx. 70m away. The lake belongs to the municipality.