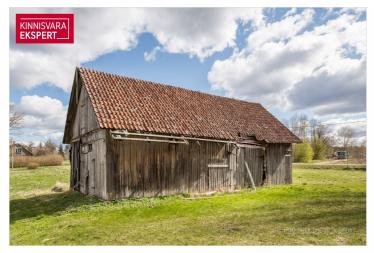

The property has a one-story building with a closed net area of 150.3 m2 and a shed with a floor area of 78.5 m2.

According to the EHR, the building with a high stone foundation and a wooden shed was built in 1930. The building was once used as a dairy. Today it would need a major overhaul. High rooms are a plus, an the attic can also be used.