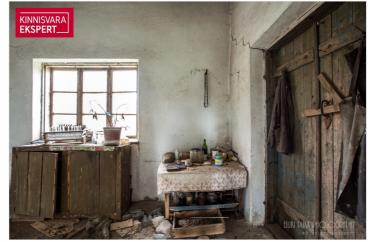

The property has a one-story building with a closed net area of 150.3 m2 and a shed with a floor area of 78.5 m2.

According to the EHR, the building with a high stone foundation and a wooden shed was built in 1930. The building was once used as a dairy. Today it would need a major overhaul. High rooms are a plus, an the attic can also be used.