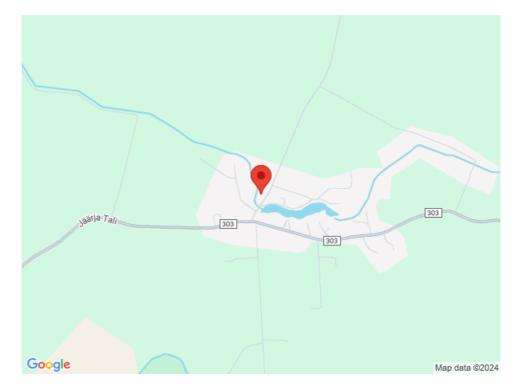

### Additional information

In Saarde municipality, in Veeliks village, built-up residential land with a property size of 5030m2 is for sale. The property borders the Veeliks stream on the west and south sides. The windows offer a view of the Veeliks lake, which is located just across the road approx. 70m away. The lake belongs to the municipality.

#### Location

**♀**Pärnu maakond, Saarde vald, Veelikse küla