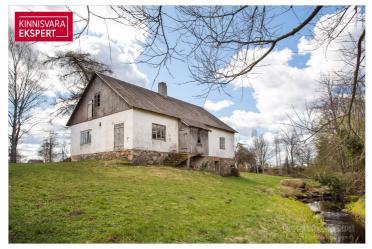

# For sale house **MEIEREI**

Pärnu maakond, Saarde vald, Veelikse küla

Creekside property

### Additional information

In Saarde municipality, in Veeliks village, built-up residential land with a property size of 5030m2 is for sale. The property borders the Veeliks stream on the west and south sides. The windows offer a view of the Veeliks lake, which is located just across the road approx. 70m away. The lake belongs to the municipality.

The property has a one-story building with a closed net area of 150.3 m2 and a shed with a floor area of 78.5 m2.

According to the EHR, the building with a high stone foundation and a wooden shed was built in 1930. The building was once used as a dairy. Today it would need a major overhaul. High rooms are a plus, an the attic can also be used.