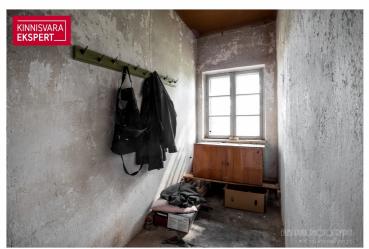

The property has a one-story building with a closed net area of 150.3 m2 and a shed with a floor area of 78.5 m2.

According to the EHR, the building with a high stone foundation and a wooden shed was built in 1930. The building was once used as a dairy. Today it would need a major overhaul. High rooms are a plus, an the attic can also be used.