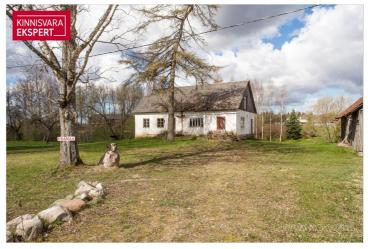

### Additional information

In Saarde municipality, in Veeliks village, built-up residential land with a property size of 5030m2 is for sale. The property borders the Veeliks stream on the west and south sides. The windows offer a view of the Veeliks lake, which is located just across the road approx. 70m away. The lake belongs to the municipality.

The property has a one-story building with a closed net area of 150.3 m2 and a shed with a floor area of 78.5 m2.

According to the EHR, the building with a high stone foundation and a wooden shed was built in 1930. The building was once used as a dairy. Today it would need a major overhaul. High rooms are a plus, an the attic can also be used.