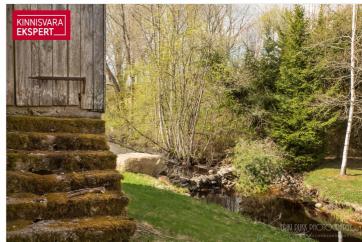

### Additional information

In Saarde municipality, in Veeliks village, built-up residential land with a property size of 5030m2 is for sale. The property borders the Veeliks stream on the west and south sides. The windows offer a view of the Veeliks lake, which is located just across the road approx. 70m away. The lake belongs to the municipality.

The relief of the soil is strongly inclined towards the stream, the house is located as if on the side of a mountain. There is an entrance to the basement in the facade on the stream side. The basement has a high vaulted ceiling and a stone floor.