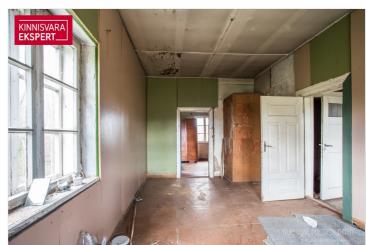

The property has a one-story building with a closed net area of 150.3 m2 and a shed with a floor area of 78.5 m2.

According to the EHR, the building with a high stone foundation and a wooden shed was built in 1930. The building was once used as a dairy. Today it would need a major overhaul. High rooms are a plus, an the attic can also be used.

The relief of the soil is strongly inclined towards the stream, the house is located as if on the side of a mountain. There is an entrance to the basement in the facade on the stream side. The basement has a high vaulted ceiling and a stone floor.