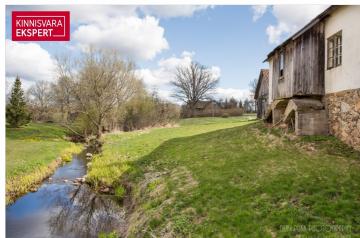

# For sale house **MEIEREI**

Pärnu maakond, Saarde vald, Veelikse küla

Creekside property

### Additional information

In Saarde municipality, in Veeliks village, built-up residential land with a property size of 5030m2 is for sale. The property borders the Veeliks stream on the west and south sides. The windows offer a view of the Veeliks lake, which is located just across the road approx. 70m away. The lake belongs to the municipality.

The relief of the soil is strongly inclined towards the stream, the house is located as if on the side of a mountain. There is an entrance to the basement in the facade on the stream side. The basement has a high vaulted ceiling and a stone floor.