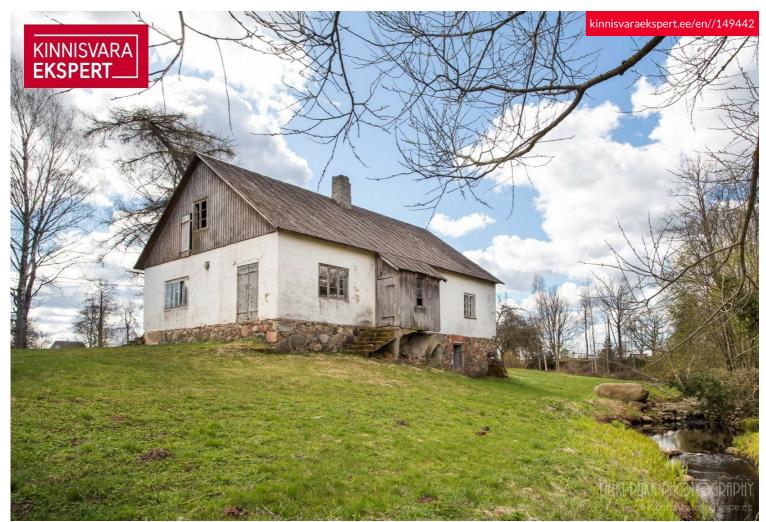

# For sale house **MEIEREI**

Pärnu maakond, Saarde vald, Veelikse küla

Creekside property

### Additional information

In Saarde municipality, in Veeliks village, built-up residential land with a property size of 5030m2 is for sale. The property borders the Veeliks stream on the west and south sides. The windows offer a view of the Veeliks lake, which is located just across the road approx. 70m away. The lake belongs to the municipality.

The property has a one-story building with a closed net area of 150.3 m2 and a shed with a floor area of 78.5 m2.

According to the EHR, the building with a high stone foundation and a wooden shed was built in 1930. The building was once used as a dairy. Today it would need a major overhaul. High rooms are a plus, an the attic can also be used.

The relief of the soil is strongly inclined towards the stream, the house is located as if on the side of a mountain. There is an entrance to the basement in the facade on the stream side. The basement has a high vaulted ceiling and a stone floor.