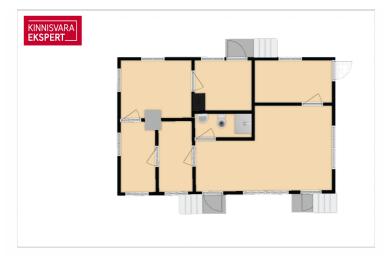

## **LEENO ANDRESON**

**1**+37255558738

**\**+3724420700

■ leeno.andreson@kinnisvaraekspert.ee

| ID                         | 149442              |
|----------------------------|---------------------|
| Rooms                      | 3                   |
| Total area                 | $150.3  \text{m}^2$ |
| Plot                       | 5030 m <sup>2</sup> |
| Form of ownership          | immovable           |
| Condition                  | requires repair     |
| Year of construction       | 1930                |
| Floors                     | 1                   |
| Building material          | stone               |
| Cadastral register number: | 78201:005:0105      |

The property has a one-story building with a closed net area of 150.3 m2 and a shed with a floor area of 78.5 m2.

According to the EHR, the building with a high stone foundation and a wooden shed was built in 1930. The building was once used as a dairy. Today it would need a major overhaul. High rooms are a plus, an the attic can also be used.