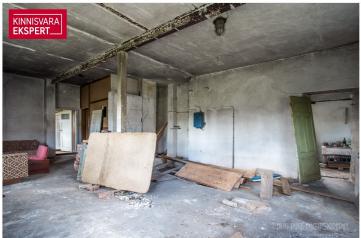

The property has a one-story building with a closed net area of 150.3 m2 and a shed with a floor area of 78.5 m2.

According to the EHR, the building with a high stone foundation and a wooden shed was built in 1930. The building was once used as a dairy. Today it would need a major overhaul. High rooms are a plus, an the attic can also be used.