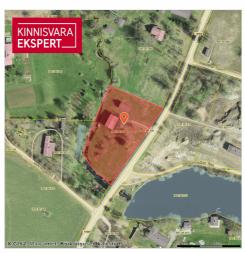

### Additional information

In Saarde municipality, in Veeliks village, built-up residential land with a property size of 5030m2 is for sale. The property borders the Veeliks stream on the west and south sides. The windows offer a view of the Veeliks lake, which is located just across the road approx. 70m away. The lake belongs to the municipality.

The property has a one-story building with a closed net area of 150.3 m2 and a shed with a floor area of 78.5 m2.

According to the EHR, the building with a high stone foundation and a wooden shed was built in 1930. The building was once used as a dairy. Today it would need a major overhaul. High rooms are a plus, an the attic can also be used.

The relief of the soil is strongly inclined towards the stream, the house is located as if on the side of a mountain. There is an entrance to the basement in the facade on the stream side. The basement has a high vaulted ceiling and a stone floor.

#### Location

**♀**Pärnu maakond, Saarde vald, Veelikse küla