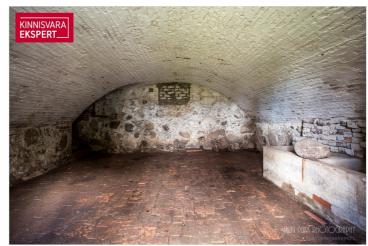

The relief of the soil is strongly inclined towards the stream, the house is located as if on the side of a mountain. There is an entrance to the basement in the facade on the stream side. The basement has a high vaulted ceiling and a stone floor.