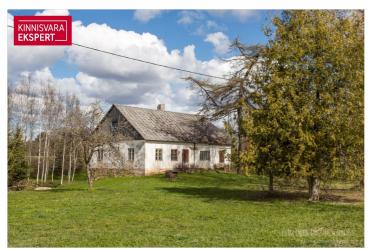

### Additional information

In Saarde municipality, in Veeliks village, built-up residential land with a property size of 5030m2 is for sale. The property borders the Veeliks stream on the west and south sides. The windows offer a view of the Veeliks lake, which is located just across the road approx. 70m away. The lake belongs to the municipality.

The property has a one-story building with a closed net area of 150.3 m2 and a shed with a floor area of 78.5 m2.

According to the EHR, the building with a high stone foundation and a wooden shed was built in 1930. The building was once used as a dairy. Today it would need a major overhaul. High rooms are a plus, an the attic can also be used.