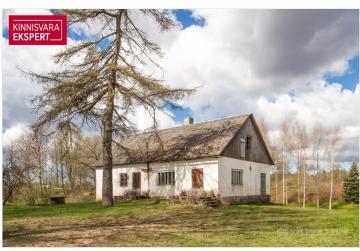

### Additional information

In Saarde municipality, in Veeliks village, built-up residential land with a property size of 5030m2 is for sale. The property borders the Veeliks stream on the west and south sides. The windows offer a view of the Veeliks lake, which is located just across the road approx. 70m away. The lake belongs to the municipality.

The property has a one-story building with a closed net area of 150.3 m2 and a shed with a floor area of 78.5 m2.

According to the EHR, the building with a high stone foundation and a wooden shed was built in 1930. The building was once used as a dairy. Today it would need a major overhaul. High rooms are a plus, an the attic can also be used.