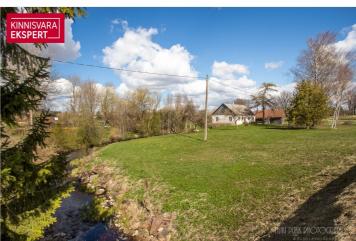

### Additional information

In Saarde municipality, in Veeliks village, built-up residential land with a property size of 5030m2 is for sale. The property borders the Veeliks stream on the west and south sides. The windows offer a view of the Veeliks lake, which is located just across the road approx. 70m away. The lake belongs to the municipality.

The relief of the soil is strongly inclined towards the stream, the house is located as if on the side of a mountain. There is an entrance to the basement in the facade on the stream side. The basement has a high vaulted ceiling and a stone floor.