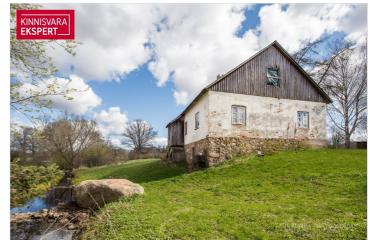

The property has a one-story building with a closed net area of 150.3 m2 and a shed with a floor area of 78.5 m2.

According to the EHR, the building with a high stone foundation and a wooden shed was built in 1930. The building was once used as a dairy. Today it would need a major overhaul. High rooms are a plus, an the attic can also be used.

The relief of the soil is strongly inclined towards the stream, the house is located as if on the side of a mountain. There is an entrance to the basement in the facade on the stream side. The basement has a high vaulted ceiling and a stone floor.