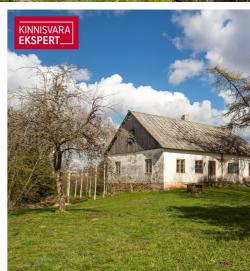

The property has a one-story building with a closed net area of 150.3 m2 and a shed with a floor area of 78.5 m2.

According to the EHR, the building with a high stone foundation and a wooden shed was built in 1930. The building was once used as a dairy. Today it would need a major overhaul. High rooms are a plus, an the attic can also be used.