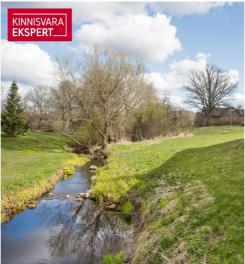

### Additional information

In Saarde municipality, in Veeliks village, built-up residential land with a property size of 5030m2 is for sale. The property borders the Veeliks stream on the west and south sides. The windows offer a view of the Veeliks lake, which is located just across the road approx. 70m away. The lake belongs to the municipality.