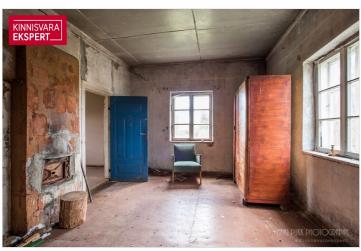

The property has a one-story building with a closed net area of 150.3 m2 and a shed with a floor area of 78.5 m2.

According to the EHR, the building with a high stone foundation and a wooden shed was built in 1930. The building was once used as a dairy. Today it would need a major overhaul. High rooms are a plus, an the attic can also be used.