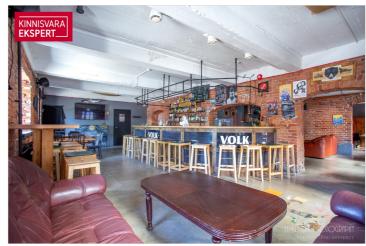

### Additional information

For sale: a commercial space (apartment ownership / non-residential premises) located in the basement of a historic brick building in the central hub of Pärnu. The uniqueness of the interior layout comes from the renovated original details. The commercial space (218 m²) has a separate entrance from the corner of Malmö and Ringi streets and consists of one larger commercial room (56 m² + 25 m²) and smaller rooms, as well as auxiliary spaces (WC, storage rooms). The premises are centrally heated, with sufficient electrical capacity and water and sewage systems in place. Ventilation needs to be installed. Some of the recent changes to the layout are not reflected in the plan attached to the sales advertisement.

The commercial space is currently in use (leased under a valid rental agreement) as an operating cultural bar. If you require further information about the commercial space or the rental agreement, please get in touch. Reviewing the rental agreement details requires a confidentiality agreement. A 2-3 day notice is needed for viewing the premises.