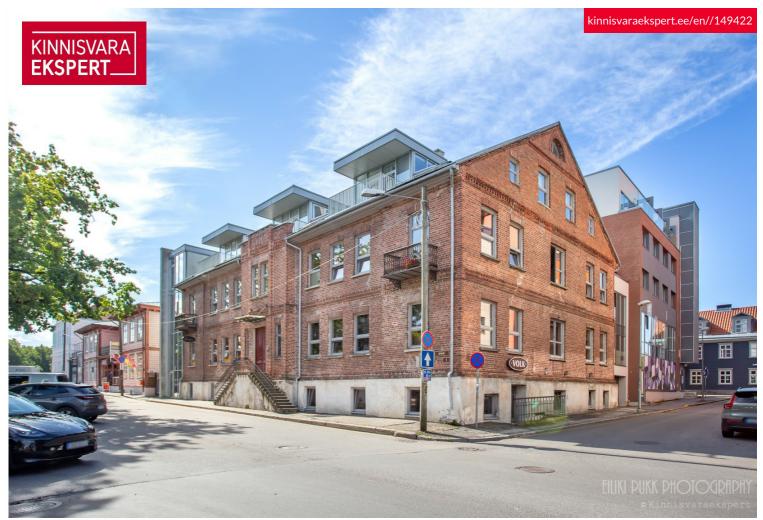

# For sale service RINGI 1

Pärnu maakond, Pärnu linn, Kesklinn

A commercial space located at the central hub of the city!

### Additional information

For sale: a commercial space (apartment ownership / non-residential premises) located in the basement of a historic brick building in the central hub of Pärnu. The uniqueness of the interior layout comes from the renovated original details. The commercial space (218 m²) has a separate entrance from the corner of Malmö and Ringi streets and consists of one larger commercial room (56 m² + 25 m²) and smaller rooms, as well as auxiliary spaces (WC, storage rooms). The premises are centrally heated, with sufficient electrical capacity and water and sewage systems in place. Ventilation needs to be installed. Some of the recent changes to the layout are not reflected in the plan attached to the sales advertisement.

### Location

**♀**Pärnu maakond, Pärnu linn, Kesklinn