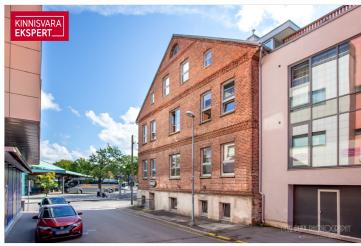

# For sale service RINGI 1

Pärnu maakond, Pärnu linn, Kesklinn

A commercial space located at the central hub of the city!

### Additional information

For sale: a commercial space (apartment ownership / non-residential premises) located in the basement of a historic brick building in the central hub of Pärnu. The uniqueness of the interior layout comes from the renovated original details. The commercial space (218 m²) has a separate entrance from the corner of Malmö and Ringi streets and consists of one larger commercial room (56 m² + 25 m²) and smaller rooms, as well as auxiliary spaces (WC, storage rooms). The premises are centrally heated, with sufficient electrical capacity and water and sewage systems in place. Ventilation needs to be installed. Some of the recent changes to the layout are not reflected in the plan attached to the sales advertisement.

### Location

**♀**Pärnu maakond, Pärnu linn, Kesklinn