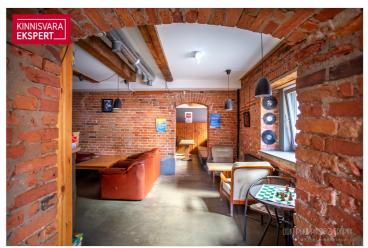

### Additional information

For sale: a commercial space (apartment ownership / non-residential premises) located in the basement of a historic brick building in the central hub of Pärnu. The uniqueness of the interior layout comes from the renovated original details. The commercial space (218 m²) has a separate entrance from the corner of Malmö and Ringi streets and consists of one larger commercial room (56 m² + 25 m²) and smaller rooms, as well as auxiliary spaces (WC, storage rooms). The premises are centrally heated, with sufficient electrical capacity and water and sewage systems in place. Ventilation needs to be installed. Some of the recent changes to the layout are not reflected in the plan attached to the sales advertisement.

The commercial space is currently in use (leased under a valid rental agreement) as an operating cultural bar. If you require further information about the commercial space or the rental agreement, please get in touch. Reviewing the rental agreement details requires a confidentiality agreement. A 2-3 day notice is needed for viewing the premises.