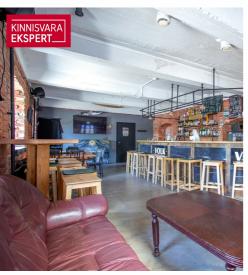

### Additional information

For sale: a commercial space (apartment ownership / non-residential premises) located in the basement of a historic brick building in the central hub of Pärnu. The uniqueness of the interior layout comes from the renovated original details. The commercial space (218 m²) has a separate entrance from the corner of Malmö and Ringi streets and consists of one larger commercial room (56 m² + 25 m²) and smaller rooms, as well as auxiliary spaces (WC, storage rooms). The premises are centrally heated, with sufficient electrical capacity and water and sewage systems in place. Ventilation needs to be installed. Some of the recent changes to the layout are not reflected in the plan attached to the sales advertisement.

The commercial space is currently in use (leased under a valid rental agreement) as an operating cultural bar. If you require further information about the commercial space or the rental agreement, please get in touch. Reviewing the rental agreement details requires a confidentiality agreement. A 2-3 day notice is needed for viewing the premises.