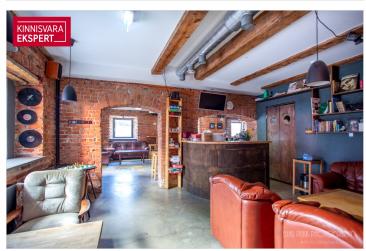

### Additional information

For sale: a commercial space (apartment ownership / non-residential premises) located in the basement of a historic brick building in the central hub of Pärnu. The uniqueness of the interior layout comes from the renovated original details. The commercial space (218 m²) has a separate entrance from the corner of Malmö and Ringi streets and consists of one larger commercial room (56 m² + 25 m²) and smaller rooms, as well as auxiliary spaces (WC, storage rooms). The premises are centrally heated, with sufficient electrical capacity and water and sewage systems in place. Ventilation needs to be installed. Some of the recent changes to the layout are not reflected in the plan attached to the sales advertisement.

The commercial space is currently in use (leased under a valid rental agreement) as an operating cultural bar. If you require further information about the commercial space or the rental agreement, please get in touch. Reviewing the rental agreement details requires a confidentiality agreement. A 2-3 day notice is needed for viewing the premises.