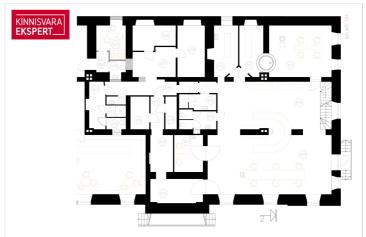

### Additional information

For sale: a commercial space (apartment ownership / non-residential premises) located in the basement of a historic brick building in the central hub of Pärnu. The uniqueness of the interior layout comes from the renovated original details. The commercial space (218 m²) has a separate entrance from the corner of Malmö and Ringi streets and consists of one larger commercial room (56 m² + 25 m²) and smaller rooms, as well as auxiliary spaces (WC, storage rooms). The premises are centrally heated, with sufficient electrical capacity and water and sewage systems in place. Ventilation needs to be installed. Some of the recent changes to the layout are not reflected in the plan attached to the sales advertisement.