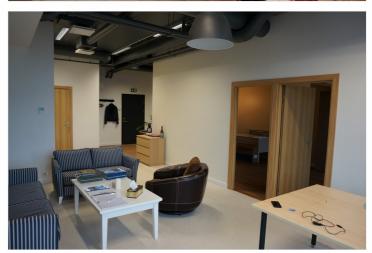

#### Additional information

Martens House, located in the heart of the city, offers high-quality A-class commercial and office spaces. With its representative appearance, quality, good neighbors, two elevators, and many other premium-class features, Martens House sets the standard. The office spaces feature 3.3-meter-high ceilings and floor-to-ceiling windows.

The rental spaces have windows facing Martens Square. The office space consists of four separate rooms (one of which can be divided by a partition), along with a small storage room and a restroom. The rooms are equipped with forced ventilation and air conditioning, and there are also openable windows. The building has fast data communication and two elevators. The surrounding area offers excellent parking options.

The building's co-tenants include a notary, Seesam Insurance, Estravel, real estate and IT sector companies, and on the first floor, a Rimi store.

In addition to the rent, utility costs apply. A security deposit is required upon signing the lease.