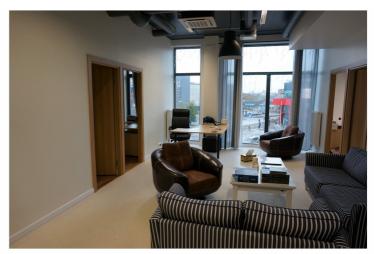

#### Additional information

Martens House, located in the heart of the city, offers high-quality A-class commercial and office spaces. With its representative appearance, quality, good neighbors, two elevators, and many other premium-class features, Martens House sets the standard. The office spaces feature 3.3-meter-high ceilings and floor-to-ceiling windows.

The rental spaces have windows facing Martens Square. The office space consists of four separate rooms (one of which can be divided by a partition), along with a small storage room and a restroom. The rooms are equipped with forced ventilation and air conditioning, and there are also openable windows. The building has fast data communication and two elevators. The surrounding area offers excellent parking options.