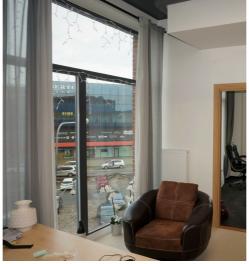

The rental spaces have windows facing Martens Square. The office space consists of four separate rooms (one of which can be divided by a partition), along with a small storage room and a restroom. The rooms are equipped with forced ventilation and air conditioning, and there are also openable windows. The building has fast data communication and two elevators. The surrounding area offers excellent parking options.