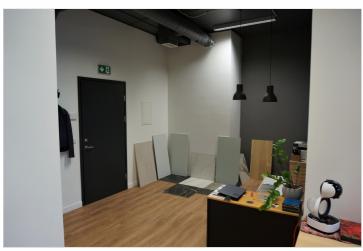

The rental spaces have windows facing Martens Square. The office space consists of four separate rooms (one of which can be divided by a partition), along with a small storage room and a restroom. The rooms are equipped with forced ventilation and air conditioning, and there are also openable windows. The building has fast data communication and two elevators. The surrounding area offers excellent parking options.