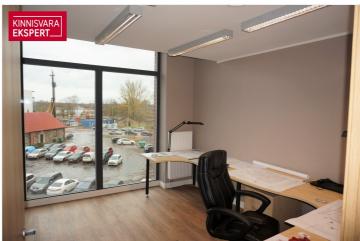

The rental spaces have windows facing Martens Square. The office space consists of four separate rooms (one of which can be divided by a partition), along with a small storage room and a restroom. The rooms are equipped with forced ventilation and air conditioning, and there are also openable windows. The building has fast data communication and two elevators. The surrounding area offers excellent parking options.

The building's co-tenants include a notary, Seesam Insurance, Estravel, real estate and IT sector companies, and on the first floor, a Rimi store.

In addition to the rent, utility costs apply. A security deposit is required upon signing the lease.