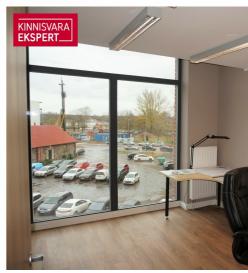

The rental spaces have windows facing Martens Square. The office space consists of four separate rooms (one of which can be divided by a partition), along with a small storage room and a restroom. The rooms are equipped with forced ventilation and air conditioning, and there are also openable windows. The building has fast data communication and two elevators. The surrounding area offers excellent parking options.