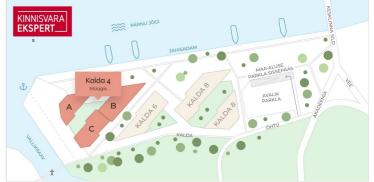

The first building to be completed in Vanasadam Quarter is the one closest to the sea, located at Kalda Street 4, which will be finished in the first quarter of 2025. The apartments in the building range from 1 to 5 rooms, and most have a balcony, French balcony, or terrace. The ground floor of the building will also feature guest apartments with private entrances, directly connected to the functional urban space. Parking spaces and storage units (both available at an additional cost) are conveniently located on the ground floor, and the building has three elevators. The most exclusive apartments in the building offer unique views of the Pärnu River, marinas, sunsets, and Pärnu's historic bastion area.