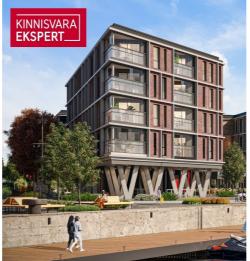

The first building to be completed in Vanasadam Quarter is the one closest to the sea, located at Kalda Street 4, which will be finished in the first quarter of 2025. The apartments in the building range from 1 to 5 rooms, and most have a balcony, French balcony, or terrace. The ground floor of the building will also feature guest apartments with private entrances, directly connected to the functional urban space. Parking spaces and storage units (both available at an additional cost) are conveniently located on the ground floor, and the building has three elevators. The most exclusive apartments in the building offer unique views of the Pärnu River, marinas, sunsets, and Pärnu's historic bastion area.

The 3-room apartment No. 34 (68.8 m<sup>2</sup> + balcony 8.6 m<sup>2</sup>) is located on the third floor of the building and is one of the best apartments with a "direct" river view in the building. The room sizes are 28.8 m<sup>2</sup> (living room-kitchen, with access to the balcony), 12.2 m<sup>2</sup>, and 8.3 m<sup>2</sup>, along with a shower room/WC (4.8 m<sup>2</sup>, with the option to add a 2.8 m<sup>2</sup> sauna or expand the bathroom), an in-apartment storage room  $(3.7 \text{ m}^2)$ , and a hallway  $(8.1 \text{ m}^2)$ . The comfortable indoor climate in the apartment is ensured by waterbased underfloor heating and heat recovery ventilation. Cooling can be added to the apartment for an additional fee.