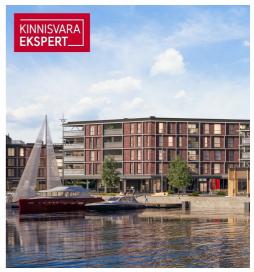

The first building to be completed in Vanasadam Quarter is the one closest to the sea, located at Kalda Street 4, which will be finished in the first quarter of 2025. The apartments in the building range from 1 to 5 rooms, and most have a balcony, French balcony, or terrace. The ground floor of the building will also feature guest apartments with private entrances, directly connected to the functional urban space. Parking spaces and storage units (both available at an additional cost) are conveniently located on the ground floor, and the building has three elevators. The most exclusive apartments in the building offer unique views of the Pärnu River, marinas, sunsets, and Pärnu's historic bastion area.

The 3-room apartment No. 34 (68.8 m<sup>2</sup> + balcony 8.6 m<sup>2</sup>) is located on the third floor of the building and is one of the best apartments with a "direct" river view in the building. The room sizes are 28.8 m<sup>2</sup> (living room-kitchen, with access to the balcony), 12.2 m<sup>2</sup>, and 8.3 m<sup>2</sup>, along with a shower room/WC (4.8 m<sup>2</sup>, with the option to add a 2.8 m<sup>2</sup> sauna or expand the bathroom), an in-apartment storage room  $(3.7 \text{ m}^2)$ , and a hallway  $(8.1 \text{ m}^2)$ . The comfortable indoor climate in the apartment is ensured by waterbased underfloor heating and heat recovery ventilation. Cooling can be added to the apartment for an additional fee.