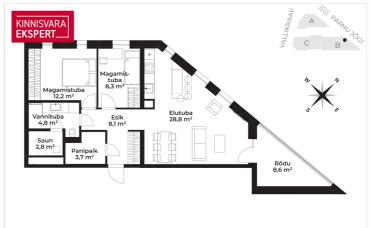

The 3-room apartment No. 34 (68.8 m<sup>2</sup> + balcony 8.6 m<sup>2</sup>) is located on the third floor of the building and is one of the best apartments with a "direct" river view in the building. The room sizes are 28.8 m<sup>2</sup> (living room-kitchen, with access to the balcony), 12.2 m<sup>2</sup>, and 8.3 m<sup>2</sup>, along with a shower room/WC (4.8 m<sup>2</sup>, with the option to add a 2.8 m<sup>2</sup> sauna or expand the bathroom), an in-apartment storage room  $(3.7 \text{ m}^2)$ , and a hallway  $(8.1 \text{ m}^2)$ . The comfortable indoor climate in the apartment is ensured by waterbased underfloor heating and heat recovery ventilation. Cooling can be added to the apartment for an additional fee.