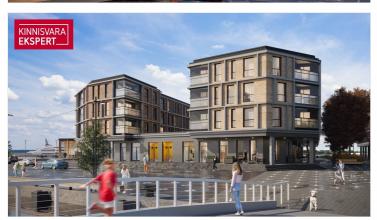

The first building to be completed in Vanasadam Quarter is the one closest to the sea, located at Kalda Street 4, which will be finished in the first quarter of 2025. The apartments in the building range from 1 to 5 rooms, and most have a balcony, French balcony, or terrace. The ground floor of the building will also feature guest apartments with private entrances, directly connected to the functional urban space. Parking spaces and storage units (both available at an additional cost) are conveniently located on the ground floor, and the building has three elevators. The most exclusive apartments in the building offer unique views of the Pärnu River, marinas, sunsets, and Pärnu's historic bastion area.