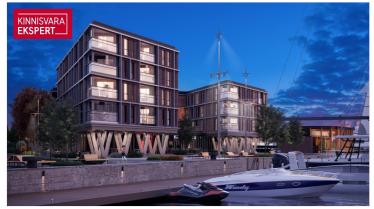

#### Additional information

In the new Vanasadam Quarter, being developed at the mouth of the river and Vallikäär in the heart of Pärnu, three apartment buildings with public spaces are being constructed, to which a pier for small boats will be added in the future. The Vanasadam Quarter has been designed with the modern person in mind, someone who values durable materials, a comfortable and cohesive living environment, a good location, and proximity to essential services, in addition to modern architecture.

The first building to be completed in Vanasadam Quarter is the one closest to the sea, located at Kalda Street 4, which will be finished in the first quarter of 2025. The apartments in the building range from 1 to 5 rooms, and most have a balcony, French balcony, or terrace. The ground floor of the building will also feature guest apartments with private entrances, directly connected to the functional urban space. Parking spaces and storage units (both available at an additional cost) are conveniently located on the ground floor, and the building has three elevators. The most exclusive apartments in the building offer unique views of the Pärnu River, marinas, sunsets, and Pärnu's historic bastion area.