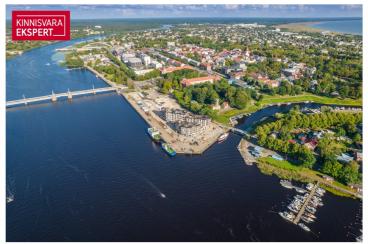

#### Additional information

In the new Vanasadam Quarter, being developed at the mouth of the river and Vallikäär in the heart of Pärnu, three apartment buildings with public spaces are being constructed, to which a pier for small boats will be added in the future. The Vanasadam Quarter has been designed with the modern person in mind, someone who values durable materials, a comfortable and cohesive living environment, a good location, and proximity to essential services, in addition to modern architecture.

The first building to be completed in Vanasadam Quarter is the one closest to the sea, located at Kalda Street 4, which will be finished in the first quarter of 2025. The apartments in the building range from 1 to 5 rooms, and most have a balcony, French balcony, or terrace. The ground floor of the building will also feature guest apartments with private entrances, directly connected to the functional urban space. Parking spaces and storage units (both available at an additional cost) are conveniently located on the ground floor, and the building has three elevators. The most exclusive apartments in the building offer unique views of the Pärnu River, marinas, sunsets, and Pärnu's historic bastion area.