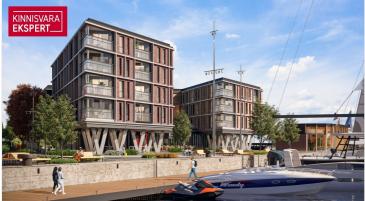

The first building to be completed in Vanasadam Quarter is the one closest to the sea, located at Kalda Street 4, which will be finished in the first quarter of 2025. The apartments in the building range from 1 to 5 rooms, and most have a balcony, French balcony, or terrace. The ground floor of the building will also feature guest apartments with private entrances, directly connected to the functional urban space. Parking spaces and storage units (both available at an additional cost) are conveniently located on the ground floor, and the building has three elevators. The most exclusive apartments in the building offer unique views of the Pärnu River, marinas, sunsets, and Pärnu's historic bastion area.

The 3-room apartment No. 34 (68.8 m<sup>2</sup> + balcony 8.6 m<sup>2</sup>) is located on the third floor of the building and is one of the best apartments with a "direct" river view in the building. The room sizes are 28.8 m<sup>2</sup> (living room-kitchen, with access to the balcony), 12.2 m<sup>2</sup>, and 8.3 m<sup>2</sup>, along with a shower room/WC (4.8 m<sup>2</sup>, with the option to add a 2.8 m<sup>2</sup> sauna or expand the bathroom), an in-apartment storage room  $(3.7 \text{ m}^2)$ , and a hallway  $(8.1 \text{ m}^2)$ . The comfortable indoor climate in the apartment is ensured by waterbased underfloor heating and heat recovery ventilation. Cooling can be added to the apartment for an additional fee.