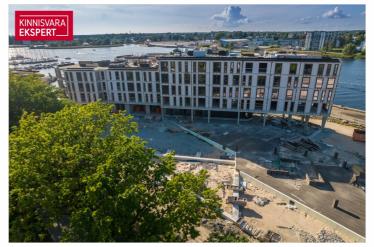

#### Additional information

In the new Vanasadam Quarter, being developed at the mouth of the river and Vallikäär in the heart of Pärnu, three apartment buildings with public spaces are being constructed, to which a pier for small boats will be added in the future. The Vanasadam Quarter has been designed with the modern person in mind, someone who values durable materials, a comfortable and cohesive living environment, a good location, and proximity to essential services, in addition to modern architecture.

The first building to be completed in Vanasadam Quarter is the one closest to the sea, located at Kalda Street 4, which will be finished in the first quarter of 2025. The apartments in the building range from 1 to 5 rooms, and most have a balcony, French balcony, or terrace. The ground floor of the building will also feature guest apartments with private entrances, directly connected to the functional urban space. Parking spaces and storage units (both available at an additional cost) are conveniently located on the ground floor, and the building has three elevators. The most exclusive apartments in the building offer unique views of the Pärnu River, marinas, sunsets, and Pärnu's historic bastion area.

The 3-room apartment No. 34 (68.8 m<sup>2</sup> + balcony 8.6 m<sup>2</sup>) is located on the third floor of the building and is one of the best apartments with a "direct" river view in the building. The room sizes are 28.8 m<sup>2</sup> (living room-kitchen, with access to the balcony), 12.2 m<sup>2</sup>, and 8.3 m<sup>2</sup>, along with a shower room/WC (4.8 m<sup>2</sup>, with the option to add a 2.8 m<sup>2</sup> sauna or expand the bathroom), an in-apartment storage room  $(3.7 \text{ m}^2)$ , and a hallway  $(8.1 \text{ m}^2)$ . The comfortable indoor climate in the apartment is ensured by waterbased underfloor heating and heat recovery ventilation. Cooling can be added to the apartment for an additional fee.