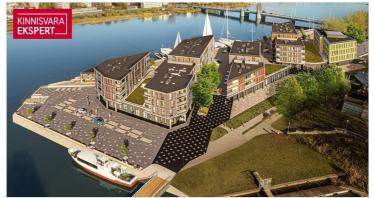

#### Additional information

In the new Vanasadam Quarter, being developed at the mouth of the river and Vallikäär in the heart of Pärnu, three apartment buildings with public spaces are being constructed, to which a pier for small boats will be added in the future. The Vanasadam Quarter has been designed with the modern person in mind, someone who values durable materials, a comfortable and cohesive living environment, a good location, and proximity to essential services, in addition to modern architecture.

The first building to be completed in Vanasadam Quarter is the one closest to the sea, located at Kalda Street 4, which will be finished in the first quarter of 2025. The apartments in the building range from 1 to 5 rooms, and most have a balcony, French balcony, or terrace. The ground floor of the building will also feature guest apartments with private entrances, directly connected to the functional urban space. Parking spaces and storage units (both available at an additional cost) are conveniently located on the ground floor, and the building has three elevators. The most exclusive apartments in the building offer unique views of the Pärnu River, marinas, sunsets, and Pärnu's historic bastion area.