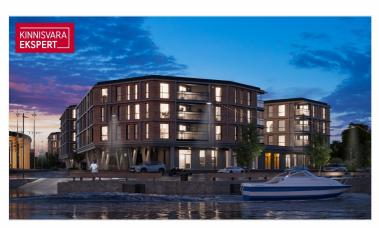

The first building to be completed in Vanasadam Quarter is the one closest to the sea, located at Kalda Street 4, which will be finished in the first quarter of 2025. The apartments in the building range from 1 to 5 rooms, and most have a balcony, French balcony, or terrace. The ground floor of the building will also feature guest apartments with private entrances, directly connected to the functional urban space. Parking spaces and storage units (both available at an additional cost) are conveniently located on the ground floor, and the building has three elevators. The most exclusive apartments in the building offer unique views of the Pärnu River, marinas, sunsets, and Pärnu's historic bastion area.