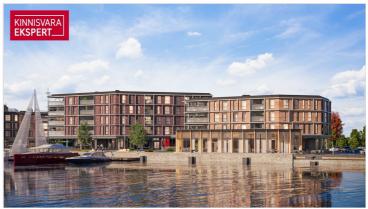

#### Additional information

In the new Vanasadam Quarter, being developed at the mouth of the river and Vallikäär in the heart of Pärnu, three apartment buildings with public spaces are being constructed, to which a pier for small boats will be added in the future. The Vanasadam Quarter has been designed with the modern person in mind, someone who values durable materials, a comfortable and cohesive living environment, a good location, and proximity to essential services, in addition to modern architecture.

The first building to be completed in Vanasadam Quarter is the one closest to the sea, located at Kalda Street 4, which will be finished in the first quarter of 2025. The apartments in the building range from 1 to 5 rooms, and most have a balcony, French balcony, or terrace. The ground floor of the building will also feature guest apartments with private entrances, directly connected to the functional urban space. Parking spaces and storage units (both available at an additional cost) are conveniently located on the ground floor, and the building has three elevators. The most exclusive apartments in the building offer unique views of the Pärnu River, marinas, sunsets, and Pärnu's historic bastion area.