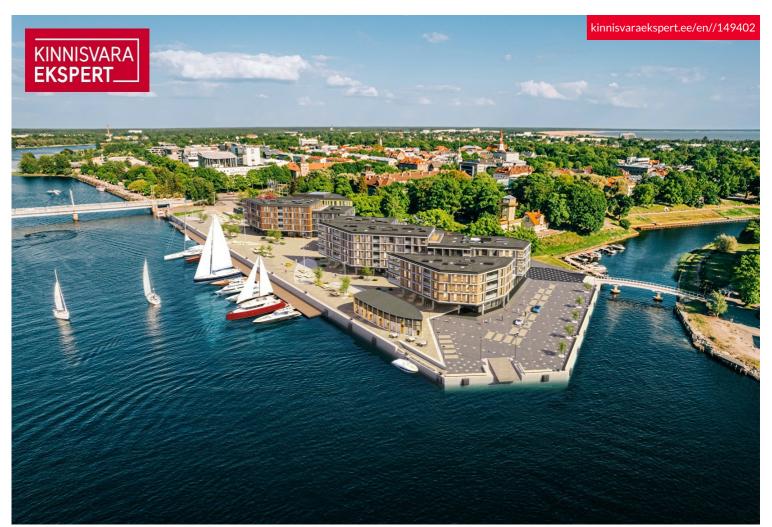

#### Additional information

In the new Vanasadam Quarter, being developed at the mouth of the river and Vallikäär in the heart of Pärnu, three apartment buildings with public spaces are being constructed, to which a pier for small boats will be added in the future. The Vanasadam Quarter has been designed with the modern person in mind, someone who values durable materials, a comfortable and cohesive living environment, a good location, and proximity to essential services, in addition to modern architecture.

The first building to be completed in Vanasadam Quarter is the one closest to the sea, located at Kalda Street 4, which will be finished in the first quarter of 2025. The apartments in the building range from 1 to 5 rooms, and most have a balcony, French balcony, or terrace. The ground floor of the building will also feature guest apartments with private entrances, directly connected to the functional urban space. Parking spaces and storage units (both available at an additional cost) are conveniently located on the ground floor, and the building has three elevators. The most exclusive apartments in the building offer unique views of the Pärnu River, marinas, sunsets, and Pärnu's historic bastion area.

The 3-room apartment No. 34 (68.8 m<sup>2</sup> + balcony 8.6 m<sup>2</sup>) is located on the third floor of the building and is one of the best apartments with a "direct" river view in the building. The room sizes are 28.8 m<sup>2</sup> (living room-kitchen, with access to the balcony), 12.2 m<sup>2</sup>, and 8.3 m<sup>2</sup>, along with a shower room/WC (4.8 m<sup>2</sup>, with the option to add a 2.8 m<sup>2</sup> sauna or expand the bathroom), an in-apartment storage room  $(3.7 \text{ m}^2)$ , and a hallway  $(8.1 \text{ m}^2)$ . The comfortable indoor climate in the apartment is ensured by waterbased underfloor heating and heat recovery ventilation. Cooling can be added to the apartment for an additional fee.