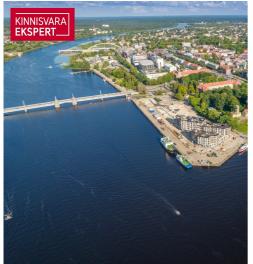

#### Additional information

In the new Vanasadam Quarter, being developed at the mouth of the river and Vallikäär in the heart of Pärnu, three apartment buildings with public spaces are being constructed, to which a pier for small boats will be added in the future. The Vanasadam Quarter has been designed with the modern person in mind, someone who values durable materials, a comfortable and cohesive living environment, a good location, and proximity to essential services, in addition to modern architecture.

The first building to be completed in Vanasadam Quarter is the one closest to the sea, located at Kalda Street 4, which will be finished in the first quarter of 2025. The apartments in the building range from 1 to 5 rooms, and most have a balcony, French balcony, or terrace. The ground floor of the building will also feature guest apartments with private entrances, directly connected to the functional urban space. Parking spaces and storage units (both available at an additional cost) are conveniently located on the ground floor, and the building has three elevators. The most exclusive apartments in the building offer unique views of the Pärnu River, marinas, sunsets, and Pärnu's historic bastion area.