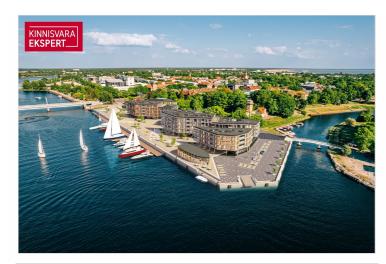

#### Additional information

In the new Vanasadam Quarter, being developed at the mouth of the river and Vallikäär in the heart of Pärnu, three apartment buildings with public spaces are being constructed, to which a pier for small boats will be added in the future. The Vanasadam Quarter has been designed with the modern person in mind, someone who values durable materials, a comfortable and cohesive living environment, a good location, and proximity to essential services, in addition to modern architecture.

The first building to be completed in Vanasadam Quarter is the one closest to the sea, located at Kalda Street 4, which will be finished in the first quarter of 2025. The apartments in the building range from 1 to 5 rooms, and most have a balcony, French balcony, or terrace. The ground floor of the building will also feature guest apartments with private entrances, directly connected to the functional urban space. Parking spaces and storage units (both available at an additional cost) are conveniently located on the ground floor, and the building has three elevators. The most exclusive apartments in the building offer unique views of the Pärnu River, marinas, sunsets, and Pärnu's historic bastion area.