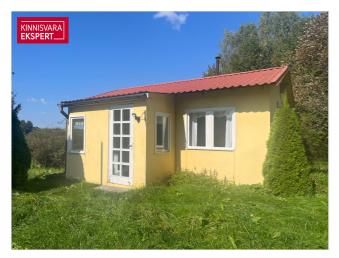

**22.1** m<sup>2</sup>

total

**3300** m<sup>2</sup>

49 000 €

2 217.19 € / m<sup>2</sup>

For sale cottage

Pärnu maakond, Tori vald, Kilksama küla

# **ARNE PENT**

| ID                            | 149397                |
|-------------------------------|-----------------------|
| Rooms                         | 1                     |
| Total area                    | 22.1 m <sup>2</sup>   |
| Plot                          | 3300 m <sup>2</sup>   |
| Form of ownership             | under<br>registration |
| Condition                     | completed             |
| <b>Building material</b>      | wood                  |
| Cadastral register<br>number: | 73001:002:0245        |
| Price range                   | <b>49 000</b> €       |
| Price per m2                  | 2 217.19€             |