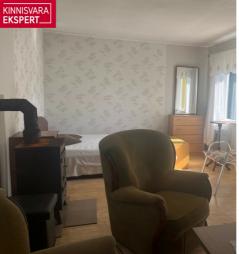

# **ARNE PENT**

| ID                            | 149397                |
|-------------------------------|-----------------------|
| Rooms                         | 1                     |
| Total area                    | 22.1 m <sup>2</sup>   |
| Plot                          | 3300 m <sup>2</sup>   |
| Form of ownership             | under<br>registration |
| Condition                     | completed             |
| <b>Building material</b>      | wood                  |
| Cadastral register<br>number: | 73001:002:0245        |
| Price range                   | <b>49 000</b> €       |
| Price per m2                  | 2 217.19€             |