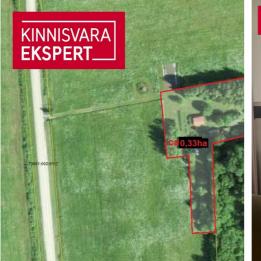

**22.1** m<sup>2</sup>

total

**3300** m<sup>2</sup>

49 000 €

2 217.19 € / m<sup>2</sup>

For sale cottage

Pärnu maakond, Tori vald, Kilksama küla

# **ARNE PENT**

| ID                            | 149397                |
|-------------------------------|-----------------------|
| Rooms                         | 1                     |
| Total area                    | 22.1 m <sup>2</sup>   |
| Plot                          | 3300 m <sup>2</sup>   |
| Form of ownership             | under<br>registration |
| Condition                     | completed             |
| <b>Building material</b>      | wood                  |
| Cadastral register<br>number: | 73001:002:0245        |
| Price range                   | <b>49 000</b> €       |
| Price per m2                  | 2 217.19€             |

#### Location

Pärnu maakond, Tori vald, Kilksama küla