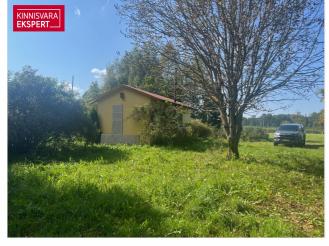

**22.1** m<sup>2</sup>

total

**3300** m<sup>2</sup>

49 000 €

2 217.19 € / m<sup>2</sup>

For sale cottage

Pärnu maakond, Tori vald, Kilksama küla

# **ARNE PENT**

| ID                            | 149397                |
|-------------------------------|-----------------------|
| Rooms                         | 1                     |
| Total area                    | 22.1 m <sup>2</sup>   |
| Plot                          | 3300 m <sup>2</sup>   |
| Form of ownership             | under<br>registration |
| Condition                     | completed             |
| <b>Building material</b>      | wood                  |
| Cadastral register<br>number: | 73001:002:0245        |
| Price range                   | <b>49 000</b> €       |
| Price per m2                  | 2 217.19€             |