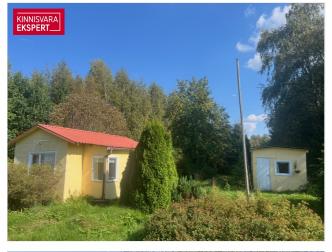

**22.1** m<sup>2</sup>

total

**3300** m<sup>2</sup>

49 000 €

2 217.19 € / m<sup>2</sup>

For sale cottage

Pärnu maakond, Tori vald, Kilksama küla

# **ARNE PENT**

| ID                            | 149397                |
|-------------------------------|-----------------------|
| Rooms                         | 1                     |
| Total area                    | 22.1 m <sup>2</sup>   |
| Plot                          | 3300 m <sup>2</sup>   |
| Form of ownership             | under<br>registration |
| Condition                     | completed             |
| <b>Building material</b>      | wood                  |
| Cadastral register<br>number: | 73001:002:0245        |
| Price range                   | <b>49 000</b> €       |
| Price per m2                  | 2 217.19€             |