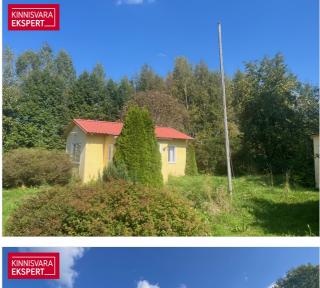

**22.1** m<sup>2</sup>

total

**3300** m<sup>2</sup>

49 000 €

2 217.19 € / m<sup>2</sup>

For sale cottage

Pärnu maakond, Tori vald, Kilksama küla

# **ARNE PENT**

| ID                            | 149397                |
|-------------------------------|-----------------------|
| Rooms                         | 1                     |
| Total area                    | 22.1 m <sup>2</sup>   |
| Plot                          | 3300 m <sup>2</sup>   |
| Form of ownership             | under<br>registration |
| Condition                     | completed             |
| <b>Building material</b>      | wood                  |
| Cadastral register<br>number: | 73001:002:0245        |
| Price range                   | <b>49 000</b> €       |
| Price per m2                  | 2 217.19€             |

#### Location

Pärnu maakond, Tori vald, Kilksama küla