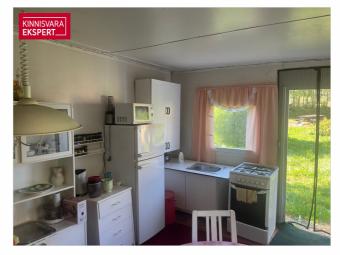

**22.1** m<sup>2</sup>

total

**3300** m<sup>2</sup>

49 000 €

2 217.19 € / m<sup>2</sup>

For sale cottage

Pärnu maakond, Tori vald, Kilksama küla

# **ARNE PENT**

| ID                            | 149397                |
|-------------------------------|-----------------------|
| Rooms                         | 1                     |
| Total area                    | 22.1 m <sup>2</sup>   |
| Plot                          | 3300 m <sup>2</sup>   |
| Form of ownership             | under<br>registration |
| Condition                     | completed             |
| <b>Building material</b>      | wood                  |
| Cadastral register<br>number: | 73001:002:0245        |
| Price range                   | <b>49 000</b> €       |
| Price per m2                  | 2 217.19€             |