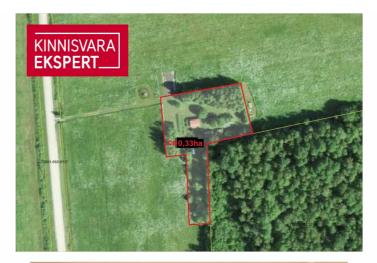

**22.1** m<sup>2</sup>

total

**3300** m<sup>2</sup>

49 000 €

2 217.19 € / m<sup>2</sup>

For sale cottage

Pärnu maakond, Tori vald, Kilksama küla

# **ARNE PENT**

| ID                            | 149397                |
|-------------------------------|-----------------------|
| Rooms                         | 1                     |
| Total area                    | 22.1 m <sup>2</sup>   |
| Plot                          | 3300 m <sup>2</sup>   |
| Form of ownership             | under<br>registration |
| Condition                     | completed             |
| <b>Building material</b>      | wood                  |
| Cadastral register<br>number: | 73001:002:0245        |
| Price range                   | <b>49 000</b> €       |
| Price per m2                  | 2 217.19€             |

#### Location

Pärnu maakond, Tori vald, Kilksama küla