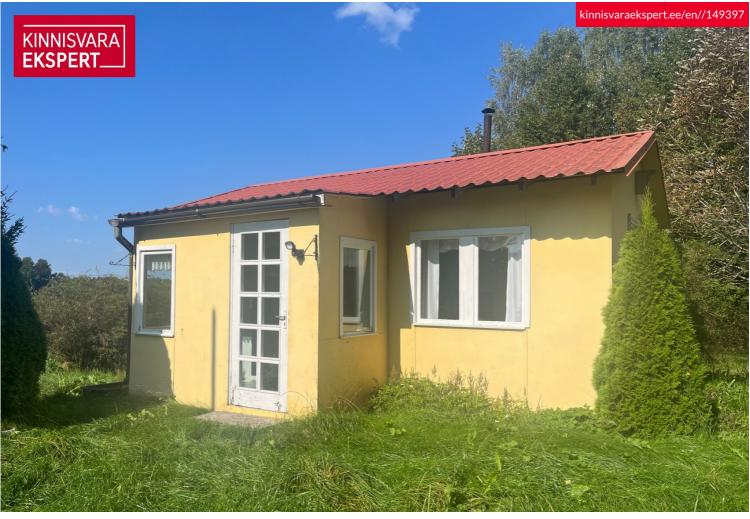

**22.1** m<sup>2</sup>

total

**3300** m<sup>2</sup>

49 000 €

2 217.19 € / m<sup>2</sup>

For sale cottage

Pärnu maakond, Tori vald, Kilksama küla

# **ARNE PENT**

| ID                            | 149397                |
|-------------------------------|-----------------------|
| Rooms                         | 1                     |
| Total area                    | 22.1 m <sup>2</sup>   |
| Plot                          | 3300 m <sup>2</sup>   |
| Form of ownership             | under<br>registration |
| Condition                     | completed             |
| <b>Building material</b>      | wood                  |
| Cadastral register<br>number: | 73001:002:0245        |
| Price range                   | <b>49 000</b> €       |
| Price per m2                  | 2 217.19€             |

#### Location

Pärnu maakond, Tori vald, Kilksama küla