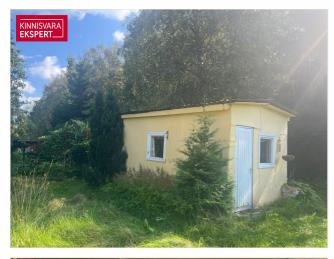

**22.1** m<sup>2</sup>

total

**3300** m<sup>2</sup>

49 000 €

2 217.19 € / m<sup>2</sup>

For sale cottage

Pärnu maakond, Tori vald, Kilksama küla

# **ARNE PENT**

| ID                            | 149397                |
|-------------------------------|-----------------------|
| Rooms                         | 1                     |
| Total area                    | 22.1 m <sup>2</sup>   |
| Plot                          | 3300 m <sup>2</sup>   |
| Form of ownership             | under<br>registration |
| Condition                     | completed             |
| <b>Building material</b>      | wood                  |
| Cadastral register<br>number: | 73001:002:0245        |
| Price range                   | <b>49 000</b> €       |
| Price per m2                  | 2 217.19€             |