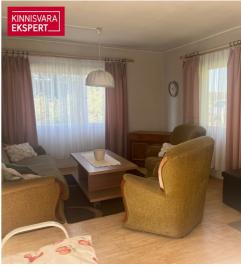

# **ARNE PENT**

| ID                            | 149397                |
|-------------------------------|-----------------------|
| Rooms                         | 1                     |
| Total area                    | 22.1 m <sup>2</sup>   |
| Plot                          | 3300 m <sup>2</sup>   |
| Form of ownership             | under<br>registration |
| Condition                     | completed             |
| <b>Building material</b>      | wood                  |
| Cadastral register<br>number: | 73001:002:0245        |
| Price range                   | <b>49 000</b> €       |
| Price per m2                  | 2 217.19€             |