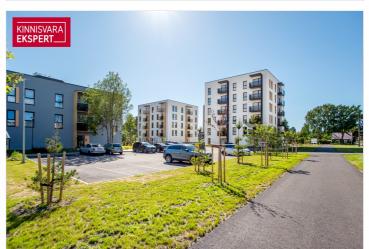

The new homes, built by AS SA.MET, are located in Rääma, right next to the Niidu park forest. The apartment buildings are energy-efficient, with solar panels on the roof, energy class A, underfloor heating (district heating), heat recovery ventilation, and an elevator in the building. The apartments/guest apartments range from 1 to 4 rooms, and each has its own balcony or terrace. Floor to-ceiling windows add brightness to the spaces. There is an option to purchase a storage unit (price depending on size) and a personal parking space. The parking lot will also have two parking spaces with electric chargers for shared use. A lot of emphasis is placed on the outdoor areas and playgrounds in the residential area, which will also be established between the buildings in the second phase of the residential area. This will bring neighbors together and unite the residential area into a cohesive community – your home begins far beyond the apartment door!

# Location

Pärnu maakond, Pärnu linn, Rääma