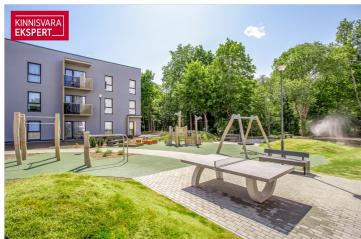

The new homes, built by AS SA.MET, are located in Rääma, right next to the Niidu park forest. The apartment buildings are energy-efficient, with solar panels on the roof, energy class A, underfloor heating (district heating), heat recovery ventilation, and an elevator in the building. The apartments/guest apartments range from 1 to 4 rooms, and each has its own balcony or terrace. Floor to-ceiling windows add brightness to the spaces. There is an option to purchase a storage unit (price depending on size) and a personal parking space. The parking lot will also have two parking spaces with electric chargers for shared use. A lot of emphasis is placed on the outdoor areas and playgrounds in the residential area, which will also be established between the buildings in the second phase of the residential area. This will bring neighbors together and unite the residential area into a cohesive community – your home begins far beyond the apartment door!