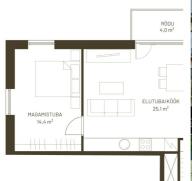

## Additional information

\*\*NEWS - The Latest Apartment Building in Niidupargi Residential Area, Niidu St. 1b, to be Completed by Early Summer 2025.\*\*

The 3-room apartment with a balcony, No. 14 (58.8  $\text{m}^2$  + 4  $\text{m}^2$  balcony), is located on the third floor of the building, with views towards Niidu Creek. The room sizes are 25.1  $\text{m}^2$  (living room-kitchen), 14.4  $\text{m}^2$ , and 10  $\text{m}^2$ , plus a shower room/WC (4.4  $\text{m}^2$ ) and hallway (4.9  $\text{m}^2$ ). Upon request, the developer offers the option to purchase the apartment with kitchen furniture (this will be added to the apartment's price and can be financed as part of a home loan). Ask for loan offers through your real estate agent; banks have special offers for those purchasing apartments in Niidupargi!