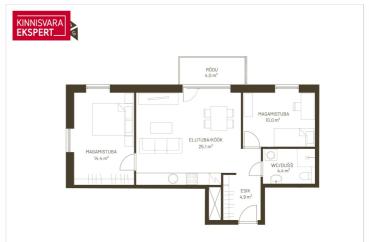

## Additional information

\*\*NEWS - The Latest Apartment Building in Niidupargi Residential Area, Niidu St. 1b, to be Completed by Early Summer 2025.\*\*

The 3-room apartment with a balcony, No. 14 (58.8  $\text{m}^2$  + 4  $\text{m}^2$  balcony), is located on the third floor of the building, with views towards Niidu Creek. The room sizes are 25.1  $\text{m}^2$  (living room-kitchen), 14.4  $\text{m}^2$ , and 10  $\text{m}^2$ , plus a shower room/WC (4.4  $\text{m}^2$ ) and hallway (4.9  $\text{m}^2$ ). Upon request, the developer offers the option to purchase the apartment with kitchen furniture (this will be added to the apartment's price and can be financed as part of a home loan). Ask for loan offers through your real estate agent; banks have special offers for those purchasing apartments in Niidupargi!