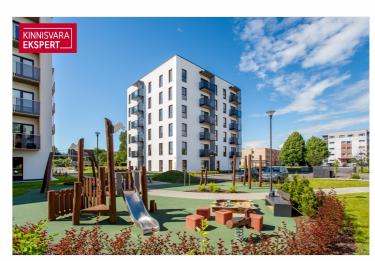

The new homes, built by AS SA.MET, are located in Rääma, right next to the Niidu park forest. The apartment buildings are energy-efficient, with solar panels on the roof, energy class A, underfloor heating (district heating), heat recovery ventilation, and an elevator in the building. The apartments/guest apartments range from 1 to 4 rooms, and each has its own balcony or terrace. Floor to-ceiling windows add brightness to the spaces. There is an option to purchase a storage unit (price depending on size) and a personal parking space. The parking lot will also have two parking spaces with electric chargers for shared use. A lot of emphasis is placed on the outdoor areas and playgrounds in the residential area, which will also be established between the buildings in the second phase of the residential area. This will bring neighbors together and unite the residential area into a cohesive community – your home begins far beyond the apartment door!