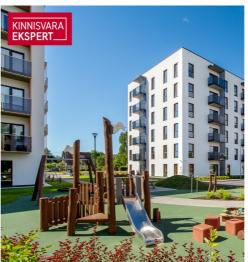

The new homes, built by AS SA.MET, are located in Rääma, right next to the Niidu park forest. The apartment buildings are energy-efficient, with solar panels on the roof, energy class A, underfloor heating (district heating), heat recovery ventilation, and an elevator in the building. The apartments/guest apartments range from 1 to 4 rooms, and each has its own balcony or terrace. Floor to-ceiling windows add brightness to the spaces. There is an option to purchase a storage unit (price depending on size) and a personal parking space. The parking lot will also have two parking spaces with electric chargers for shared use. A lot of emphasis is placed on the outdoor areas and playgrounds in the residential area, which will also be established between the buildings in the second phase of the residential area. This will bring neighbors together and unite the residential area into a cohesive community – your home begins far beyond the apartment door!