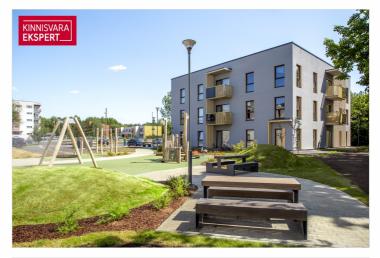

The new homes, built by AS SA.MET, are located in Rääma, right next to the Niidu park forest. The apartment buildings are energy-efficient, with solar panels on the roof, energy class A, underfloor heating (district heating), heat recovery ventilation, and an elevator in the building. The apartments/guest apartments range from 1 to 4 rooms, and each has its own balcony or terrace. Floor to-ceiling windows add brightness to the spaces. There is an option to purchase a storage unit (price depending on size) and a personal parking space. The parking lot will also have two parking spaces with electric chargers for shared use. A lot of emphasis is placed on the outdoor areas and playgrounds in the residential area, which will also be established between the buildings in the second phase of the residential area. This will bring neighbors together and unite the residential area into a cohesive community – your home begins far beyond the apartment door!