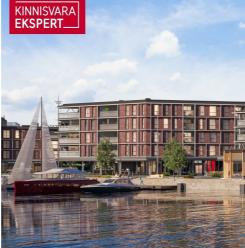

The first building to be completed in Vanasadam Quarter is the one closest to the sea, located at Kalda Street 4, which will be finished in the first quarter of 2025. The apartments in the building range from 1 to 5 rooms, and most have a balcony, French balcony, or terrace. The ground floor of the building will also feature guest apartments with private entrances, directly connected to the functional urban space. Parking spaces and storage units (both available at an additional cost) are conveniently located on the ground floor, and the building has three elevators. The most exclusive apartments in the building offer unique views of the Pärnu River, marinas, sunsets, and Pärnu's historic bastion area.