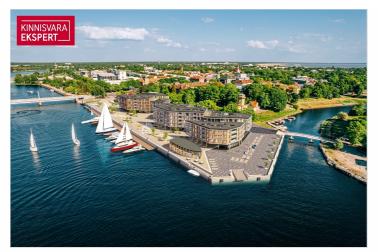

### Additional information

In the new Vanasadam Quarter, being developed at the mouth of the river and Vallikäär in the heart of Pärnu, three apartment buildings with public spaces are being constructed, to which a pier for small boats will be added in the future. The Vanasadam Quarter has been designed with the modern person in mind, someone who values durable materials, a comfortable and cohesive living environment, a good location, and proximity to essential services, in addition to modern architecture.

The first building to be completed in Vanasadam Quarter is the one closest to the sea, located at Kalda Street 4, which will be finished in the first quarter of 2025. The apartments in the building range from 1 to 5 rooms, and most have a balcony, French balcony, or terrace. The ground floor of the building will also feature guest apartments with private entrances, directly connected to the functional urban space. Parking spaces and storage units (both available at an additional cost) are conveniently located on the ground floor, and the building has three elevators. The most exclusive apartments in the building offer unique views of the Pärnu River, marinas, sunsets, and Pärnu's historic bastion area.