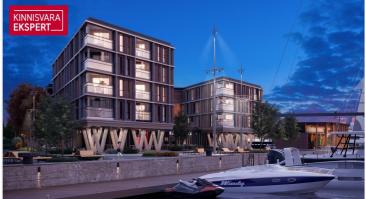

### Additional information

In the new Vanasadam Quarter, being developed at the mouth of the river and Vallikäär in the heart of Pärnu, three apartment buildings with public spaces are being constructed, to which a pier for small boats will be added in the future. The Vanasadam Quarter has been designed with the modern person in mind, someone who values durable materials, a comfortable and cohesive living environment, a good location, and proximity to essential services, in addition to modern architecture.

The first building to be completed in Vanasadam Quarter is the one closest to the sea, located at Kalda Street 4, which will be finished in the first quarter of 2025. The apartments in the building range from 1 to 5 rooms, and most have a balcony, French balcony, or terrace. The ground floor of the building will also feature guest apartments with private entrances, directly connected to the functional urban space. Parking spaces and storage units (both available at an additional cost) are conveniently located on the ground floor, and the building has three elevators. The most exclusive apartments in the building offer unique views of the Pärnu River, marinas, sunsets, and Pärnu's historic bastion area.