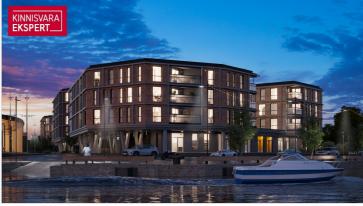

### Additional information

In the new Vanasadam Quarter, being developed at the mouth of the river and Vallikäär in the heart of Pärnu, three apartment buildings with public spaces are being constructed, to which a pier for small boats will be added in the future. The Vanasadam Quarter has been designed with the modern person in mind, someone who values durable materials, a comfortable and cohesive living environment, a good location, and proximity to essential services, in addition to modern architecture.

The first building to be completed in Vanasadam Quarter is the one closest to the sea, located at Kalda Street 4, which will be finished in the first quarter of 2025. The apartments in the building range from 1 to 5 rooms, and most have a balcony, French balcony, or terrace. The ground floor of the building will also feature guest apartments with private entrances, directly connected to the functional urban space. Parking spaces and storage units (both available at an additional cost) are conveniently located on the ground floor, and the building has three elevators. The most exclusive apartments in the building offer unique views of the Pärnu River, marinas, sunsets, and Pärnu's historic bastion area.