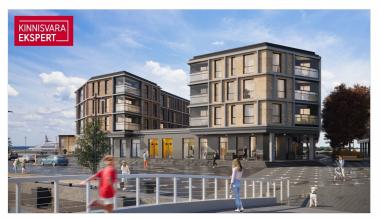

### Additional information

In the new Vanasadam Quarter, being developed at the mouth of the river and Vallikäär in the heart of Pärnu, three apartment buildings with public spaces are being constructed, to which a pier for small boats will be added in the future. The Vanasadam Quarter has been designed with the modern person in mind, someone who values durable materials, a comfortable and cohesive living environment, a good location, and proximity to essential services, in addition to modern architecture.

The first building to be completed in Vanasadam Quarter is the one closest to the sea, located at Kalda Street 4, which will be finished in the first quarter of 2025. The apartments in the building range from 1 to 5 rooms, and most have a balcony, French balcony, or terrace. The ground floor of the building will also feature guest apartments with private entrances, directly connected to the functional urban space. Parking spaces and storage units (both available at an additional cost) are conveniently located on the ground floor, and the building has three elevators. The most exclusive apartments in the building offer unique views of the Pärnu River, marinas, sunsets, and Pärnu's historic bastion area.