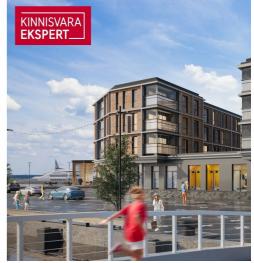

The first building to be completed in Vanasadam Quarter is the one closest to the sea, located at Kalda Street 4, which will be finished in the first quarter of 2025. The apartments in the building range from 1 to 5 rooms, and most have a balcony, French balcony, or terrace. The ground floor of the building will also feature guest apartments with private entrances, directly connected to the functional urban space. Parking spaces and storage units (both available at an additional cost) are conveniently located on the ground floor, and the building has three elevators. The most exclusive apartments in the building offer unique views of the Pärnu River, marinas, sunsets, and Pärnu's historic bastion area.