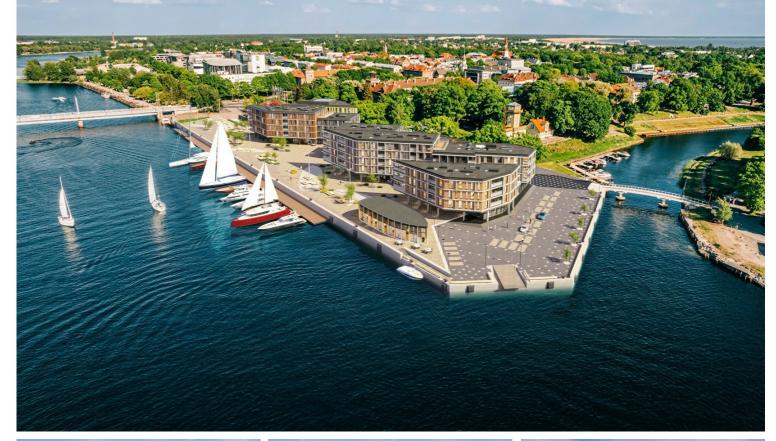

### Additional information

In the new Vanasadam Quarter, being developed at the mouth of the river and Vallikäär in the heart of Pärnu, three apartment buildings with public spaces are being constructed, to which a pier for small boats will be added in the future. The Vanasadam Quarter has been designed with the modern person in mind, someone who values durable materials, a comfortable and cohesive living environment, a good location, and proximity to essential services, in addition to modern architecture.

The first building to be completed in Vanasadam Quarter is the one closest to the sea, located at Kalda Street 4, which will be finished in the first quarter of 2025. The apartments in the building range from 1 to 5 rooms, and most have a balcony, French balcony, or terrace. The ground floor of the building will also feature guest apartments with private entrances, directly connected to the functional urban space. Parking spaces and storage units (both available at an additional cost) are conveniently located on the ground floor, and the building has three elevators. The most exclusive apartments in the building offer unique views of the Pärnu River, marinas, sunsets, and Pärnu's historic bastion area.