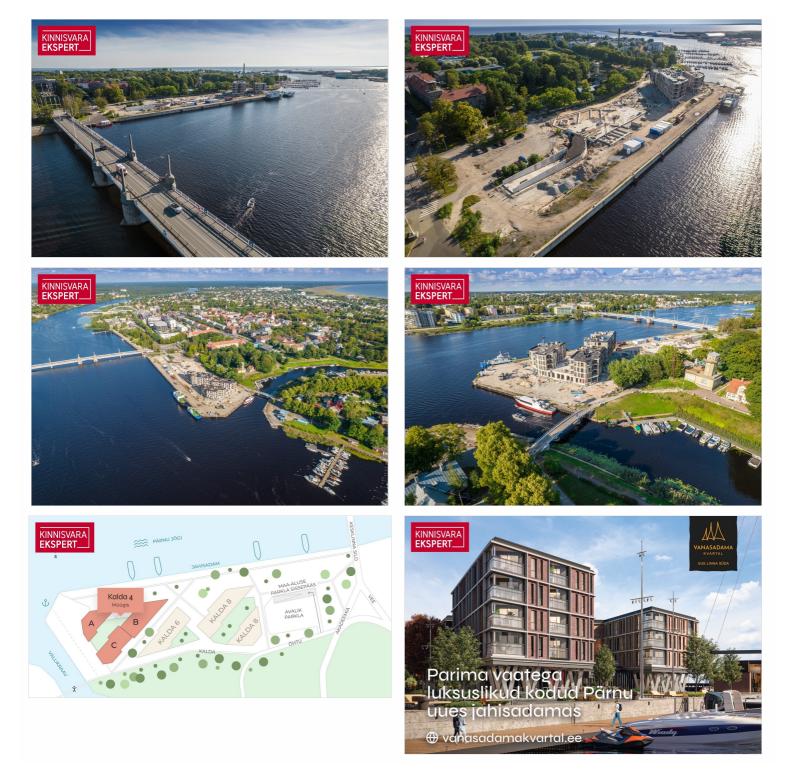

# For sale apartment **KALDA 4**

Pärnu maakond, Pärnu linn, Kesklinn

Luxury apartments with the best views in Pärnu's new marina!

### Additional information

In the new Vanasadam Quarter, being developed at the mouth of the river and Vallikäär in the heart of Pärnu, three apartment buildings with public spaces are being constructed, to which a pier for small boats will be added in the future. The Vanasadam Quarter has been designed with the modern person in mind, someone who values durable materials, a comfortable and cohesive living environment, a good location, and proximity to essential services, in addition to modern architecture.

The first building to be completed in Vanasadam Quarter is the one closest to the sea, located at Kalda Street 4, which will be finished in the first quarter of 2025. The apartments in the building range from 1 to 5 rooms, and most have a balcony, French balcony, or terrace. The ground floor of the building will also feature guest apartments with private entrances, directly connected to the functional urban space. Parking spaces and storage units (both available at an additional cost) are conveniently located on the ground floor, and the building has three elevators. The most exclusive apartments in the building offer unique views of the Pärnu River, marinas, sunsets, and Pärnu's historic bastion area.

For more information about Vanasadam Quarter, please visit the website <u>http://www.vanasadamakvartal.ee</u>.

If you have any questions or need further information, please feel free to contact us!