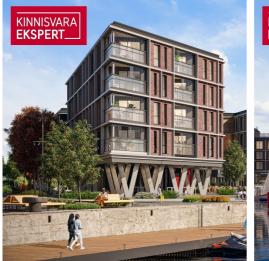

The first building to be completed in Vanasadam Quarter is the one closest to the sea, located at Kalda Street 4, which will be finished in the first quarter of 2025. The apartments in the building range from 1 to 5 rooms, and most have a balcony, French balcony, or terrace. The ground floor of the building will also feature guest apartments with private entrances, directly connected to the functional urban space. Parking spaces and storage units (both available at an additional cost) are conveniently located on the ground floor, and the building has three elevators. The most exclusive apartments in the building offer unique views of the Pärnu River, marinas, sunsets, and Pärnu's historic bastion area.

The 2-room apartment No. 9 (46,9 m<sup>2</sup>) is located on the third floor. The room sizes are 26,7 m<sup>2</sup> (living room-kitchen), bedroom 11,3 m<sup>2</sup>, bathroom (4,2 m<sup>2</sup>) and hallway (4,7 m<sup>2</sup>). The comfortable indoor climate in the apartment is ensured by water-based underfloor heating and heat recovery ventilation. Cooling can be added to the apartment for an additional fee.