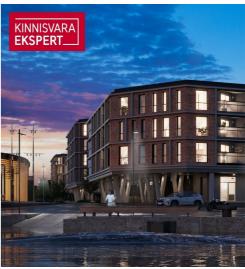

The first building to be completed in Vanasadam Quarter is the one closest to the sea, located at Kalda Street 4, which will be finished in the first quarter of 2025. The apartments in the building range from 1 to 5 rooms, and most have a balcony, French balcony, or terrace. The ground floor of the building will also feature guest apartments with private entrances, directly connected to the functional urban space. Parking spaces and storage units (both available at an additional cost) are conveniently located on the ground floor, and the building has three elevators. The most exclusive apartments in the building offer unique views of the Pärnu River, marinas, sunsets, and Pärnu's historic bastion area.