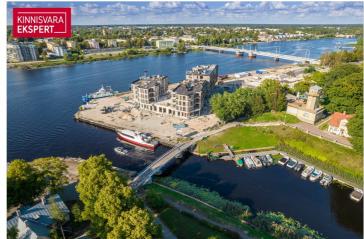

### Additional information

In the new Vanasadam Quarter, being developed at the mouth of the river and Vallikäär in the heart of Pärnu, three apartment buildings with public spaces are being constructed, to which a pier for small boats will be added in the future. The Vanasadam Quarter has been designed with the modern person in mind, someone who values durable materials, a comfortable and cohesive living environment, a good location, and proximity to essential services, in addition to modern architecture.

The first building to be completed in Vanasadam Quarter is the one closest to the sea, located at Kalda Street 4, which will be finished in the first quarter of 2025. The apartments in the building range from 1 to 5 rooms, and most have a balcony, French balcony, or terrace. The ground floor of the building will also feature guest apartments with private entrances, directly connected to the functional urban space. Parking spaces and storage units (both available at an additional cost) are conveniently located on the ground floor, and the building has three elevators. The most exclusive apartments in the building offer unique views of the Pärnu River, marinas, sunsets, and Pärnu's historic bastion area.