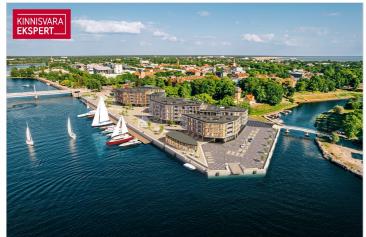

### Additional information

In the new Vanasadam Quarter, being developed at the mouth of the river and Vallikäär in the heart of Pärnu, three apartment buildings with public spaces are being constructed, to which a pier for small boats will be added in the future. The Vanasadam Quarter has been designed with the modern person in mind, someone who values durable materials, a comfortable and cohesive living environment, a good location, and proximity to essential services, in addition to modern architecture.

The first building to be completed in Vanasadam Quarter is the one closest to the sea, located at Kalda Street 4, which will be finished in the first quarter of 2025. The apartments in the building range from 1 to 5 rooms, and most have a balcony, French balcony, or terrace. The ground floor of the building will also feature guest apartments with private entrances, directly connected to the functional urban space. Parking spaces and storage units (both available at an additional cost) are conveniently located on the ground floor, and the building has three elevators. The most exclusive apartments in the building offer unique views of the Pärnu River, marinas, sunsets, and Pärnu's historic bastion area.