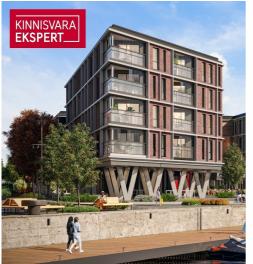

The first building to be completed in Vanasadam Quarter is the one closest to the sea, located at Kalda Street 4, which will be finished in the first quarter of 2025. The apartments in the building range from 1 to 5 rooms, and most have a balcony, French balcony, or terrace. The ground floor of the building will also feature guest apartments with private entrances, directly connected to the functional urban space. Parking spaces and storage units (both available at an additional cost) are conveniently located on the ground floor, and the building has three elevators. The most exclusive apartments in the building offer unique views of the Pärnu River, marinas, sunsets, and Pärnu's historic bastion area.