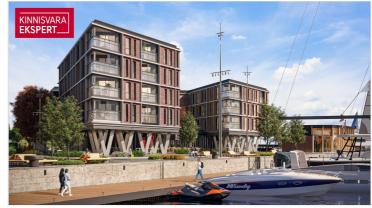

### Additional information

In the new Vanasadam Quarter, being developed at the mouth of the river and Vallikäär in the heart of Pärnu, three apartment buildings with public spaces are being constructed, to which a pier for small boats will be added in the future. The Vanasadam Quarter has been designed with the modern person in mind, someone who values durable materials, a comfortable and cohesive living environment, a good location, and proximity to essential services, in addition to modern architecture.

The first building to be completed in Vanasadam Quarter is the one closest to the sea, located at Kalda Street 4, which will be finished in the first quarter of 2025. The apartments in the building range from 1 to 5 rooms, and most have a balcony, French balcony, or terrace. The ground floor of the building will also feature guest apartments with private entrances, directly connected to the functional urban space. Parking spaces and storage units (both available at an additional cost) are conveniently located on the ground floor, and the building has three elevators. The most exclusive apartments in the building offer unique views of the Pärnu River, marinas, sunsets, and Pärnu's historic bastion area.