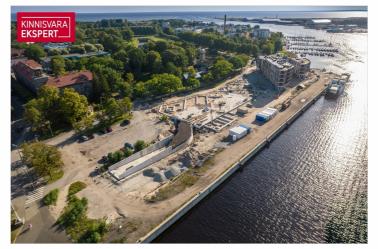

### Additional information

In the new Vanasadam Quarter, being developed at the mouth of the river and Vallikäär in the heart of Pärnu, three apartment buildings with public spaces are being constructed, to which a pier for small boats will be added in the future. The Vanasadam Quarter has been designed with the modern person in mind, someone who values durable materials, a comfortable and cohesive living environment, a good location, and proximity to essential services, in addition to modern architecture.

The first building to be completed in Vanasadam Quarter is the one closest to the sea, located at Kalda Street 4, which will be finished in the first quarter of 2025. The apartments in the building range from 1 to 5 rooms, and most have a balcony, French balcony, or terrace. The ground floor of the building will also feature guest apartments with private entrances, directly connected to the functional urban space. Parking spaces and storage units (both available at an additional cost) are conveniently located on the ground floor, and the building has three elevators. The most exclusive apartments in the building offer unique views of the Pärnu River, marinas, sunsets, and Pärnu's historic bastion area.