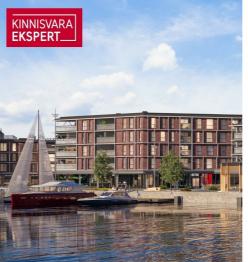

### Additional information

In the new Vanasadam Quarter, being developed at the mouth of the river and Vallikäär in the heart of Pärnu, three apartment buildings with public spaces are being constructed, to which a pier for small boats will be added in the future. The Vanasadam Quarter has been designed with the modern person in mind, someone who values durable materials, a comfortable and cohesive living environment, a good location, and proximity to essential services, in addition to modern architecture.

The first building to be completed in Vanasadam Quarter is the one closest to the sea, located at Kalda Street 4, which will be finished in the first quarter of 2025. The apartments in the building range from 1 to 5 rooms, and most have a balcony, French balcony, or terrace. The ground floor of the building will also feature guest apartments with private entrances, directly connected to the functional urban space. Parking spaces and storage units (both available at an additional cost) are conveniently located on the ground floor, and the building has three elevators. The most exclusive apartments in the building offer unique views of the Pärnu River, marinas, sunsets, and Pärnu's historic bastion area.