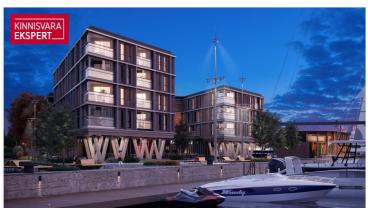

### Additional information

In the new Vanasadam Quarter, being developed at the mouth of the river and Vallikäär in the heart of Pärnu, three apartment buildings with public spaces are being constructed, to which a pier for small boats will be added in the future. The Vanasadam Quarter has been designed with the modern person in mind, someone who values durable materials, a comfortable and cohesive living environment, a good location, and proximity to essential services, in addition to modern architecture.

The first building to be completed in Vanasadam Quarter is the one closest to the sea, located at Kalda Street 4, which will be finished in the first quarter of 2025. The apartments in the building range from 1 to 5 rooms, and most have a balcony, French balcony, or terrace. The ground floor of the building will also feature guest apartments with private entrances, directly connected to the functional urban space. Parking spaces and storage units (both available at an additional cost) are conveniently located on the ground floor, and the building has three elevators. The most exclusive apartments in the building offer unique views of the Pärnu River, marinas, sunsets, and Pärnu's historic bastion area.