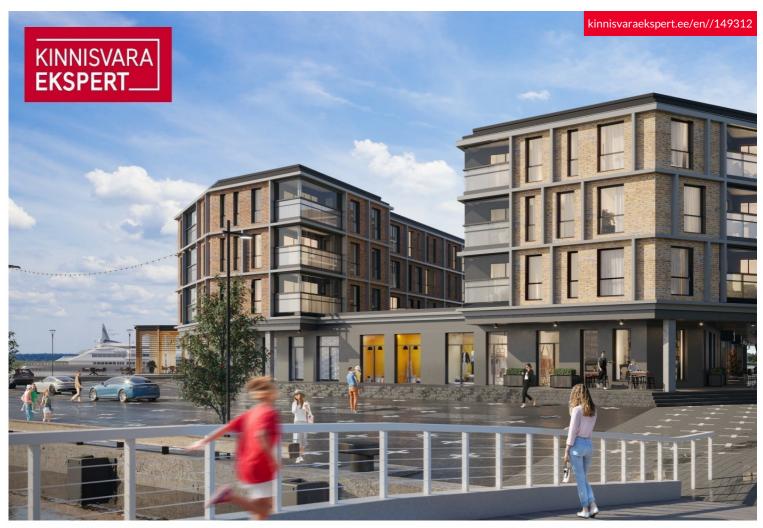

### Additional information

In the new Vanasadam Quarter, being developed at the mouth of the river and Vallikäär in the heart of Pärnu, three apartment buildings with public spaces are being constructed, to which a pier for small boats will be added in the future. The Vanasadam Quarter has been designed with the modern person in mind, someone who values durable materials, a comfortable and cohesive living environment, a good location, and proximity to essential services, in addition to modern architecture.

The first building to be completed in Vanasadam Quarter is the one closest to the sea, located at Kalda Street 4, which will be finished in the first quarter of 2025. The apartments in the building range from 1 to 5 rooms, and most have a balcony, French balcony, or terrace. The ground floor of the building will also feature guest apartments with private entrances, directly connected to the functional urban space. Parking spaces and storage units (both available at an additional cost) are conveniently located on the ground floor, and the building has three elevators. The most exclusive apartments in the building offer unique views of the Pärnu River, marinas, sunsets, and Pärnu's historic bastion area.

The 2-room apartment No. 23 (51.9) is located on the second floor. The room sizes are  $25.6 \,\mathrm{m}^2$  (living room-kitchen), bedroom  $13.2 \,\mathrm{m}^2$ , bathroom  $(3.9 \,\mathrm{m}^2)$  and hallway  $(9.2 \,\mathrm{m}^2)$ . The comfortable indoor climate in the apartment is ensured by water-based underfloor heating and heat recovery ventilation. Cooling can be added to the apartment for an additional fee.