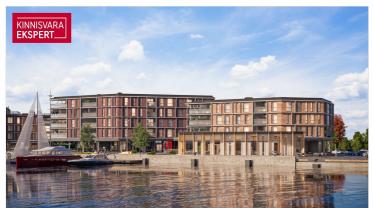

The first building to be completed in Vanasadam Quarter is the one closest to the sea, located at Kalda Street 4, which will be finished in the first quarter of 2025. The apartments in the building range from 1 to 5 rooms, and most have a balcony, French balcony, or terrace. The ground floor of the building will also feature guest apartments with private entrances, directly connected to the functional urban space. Parking spaces and storage units (both available at an additional cost) are conveniently located on the ground floor, and the building has three elevators. The most exclusive apartments in the building offer unique views of the Pärnu River, marinas, sunsets, and Pärnu's historic bastion area.

The 2-room apartment No. 23 (51.9) is located on the second floor. The room sizes are  $25.6 \,\mathrm{m}^2$  (living room-kitchen), bedroom  $13.2 \,\mathrm{m}^2$ , bathroom  $(3.9 \,\mathrm{m}^2)$  and hallway  $(9.2 \,\mathrm{m}^2)$ . The comfortable indoor climate in the apartment is ensured by water-based underfloor heating and heat recovery ventilation. Cooling can be added to the apartment for an additional fee.