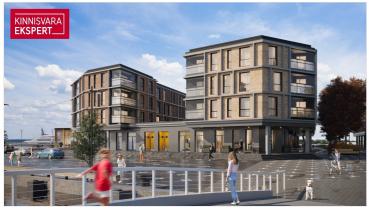

### Additional information

In the new Vanasadam Quarter, being developed at the mouth of the river and Vallikäär in the heart of Pärnu, three apartment buildings with public spaces are being constructed, to which a pier for small boats will be added in the future. The Vanasadam Quarter has been designed with the modern person in mind, someone who values durable materials, a comfortable and cohesive living environment, a good location, and proximity to essential services, in addition to modern architecture.

The first building to be completed in Vanasadam Quarter is the one closest to the sea, located at Kalda Street 4, which will be finished in the first quarter of 2025. The apartments in the building range from 1 to 5 rooms, and most have a balcony, French balcony, or terrace. The ground floor of the building will also feature guest apartments with private entrances, directly connected to the functional urban space. Parking spaces and storage units (both available at an additional cost) are conveniently located on the ground floor, and the building has three elevators. The most exclusive apartments in the building offer unique views of the Pärnu River, marinas, sunsets, and Pärnu's historic bastion area.