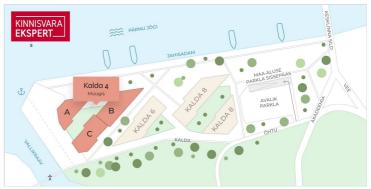

### Additional information

In the new Vanasadam Quarter, being developed at the mouth of the river and Vallikäär in the heart of Pärnu, three apartment buildings with public spaces are being constructed, to which a pier for small boats will be added in the future. The Vanasadam Quarter has been designed with the modern person in mind, someone who values durable materials, a comfortable and cohesive living environment, a good location, and proximity to essential services, in addition to modern architecture.

The first building to be completed in Vanasadam Quarter is the one closest to the sea, located at Kalda Street 4, which will be finished in the first quarter of 2025. The apartments in the building range from 1 to 5 rooms, and most have a balcony, French balcony, or terrace. The ground floor of the building will also feature guest apartments with private entrances, directly connected to the functional urban space. Parking spaces and storage units (both available at an additional cost) are conveniently located on the ground floor, and the building has three elevators. The most exclusive apartments in the building offer unique views of the Pärnu River, marinas, sunsets, and Pärnu's historic bastion area.

## Location

♥Pärnu maakond, Pärnu linn, Kesklinn