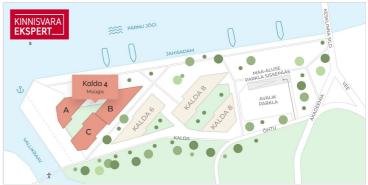

The first building to be completed in Vanasadam Quarter is the one closest to the sea, located at Kalda Street 4, which will be finished in the first quarter of 2025. The apartments in the building range from 1 to 5 rooms, and most have a balcony, French balcony, or terrace. The ground floor of the building will also feature guest apartments with private entrances, directly connected to the functional urban space. Parking spaces and storage units (both available at an additional cost) are conveniently located on the ground floor, and the building has three elevators. The most exclusive apartments in the building offer unique views of the Pärnu River, marinas, sunsets, and Pärnu's historic bastion area.

### Location

Pärnu maakond, Pärnu linn, Kesklinn