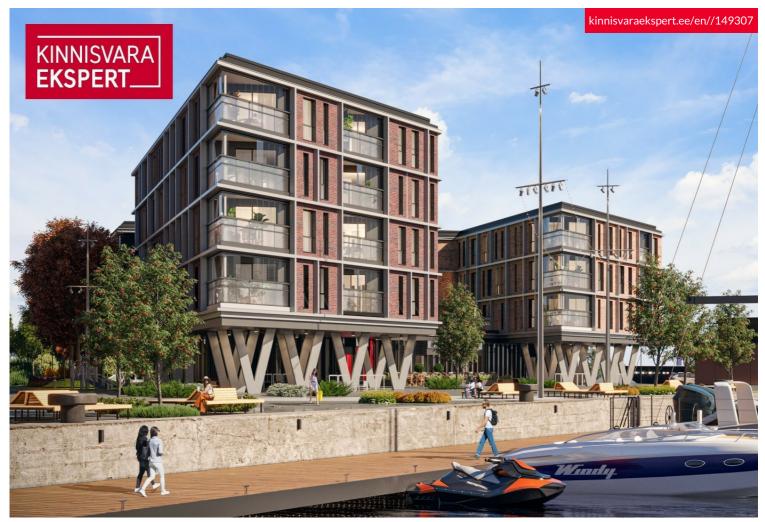

#### Additional information

In the new Vanasadam Quarter, being developed at the mouth of the river and Vallikäär in the heart of Pärnu, three apartment buildings with public spaces are being constructed, to which a pier for small boats will be added in the future. The Vanasadam Quarter has been designed with the modern person in mind, someone who values durable materials, a comfortable and cohesive living environment, a good location, and proximity to essential services, in addition to modern architecture.

The first building to be completed in Vanasadam Quarter is the one closest to the sea, located at Kalda Street 4, which will be finished in the first quarter of 2025. The apartments in the building range from 1 to 5 rooms, and most have a balcony, French balcony, or terrace. The ground floor of the building will also feature guest apartments with private entrances, directly connected to the functional urban space. Parking spaces and storage units (both available at an additional cost) are conveniently located on the ground floor, and the building has three elevators. The most exclusive apartments in the building offer unique views of the Pärnu River, marinas, sunsets, and Pärnu's historic bastion area.

The 2-room apartment No. 45 (34 m²) is located on the fifth floor. The room sizes are 14,4 m² (living room-kitchen), bedroom 10,4 m², bathroom (3.7 m²) and hallway (5,5 m²). The comfortable indoor climate in the apartment is ensured by water-based underfloor heating and heat recovery ventilation. Cooling can be added to the apartment for an additional fee.