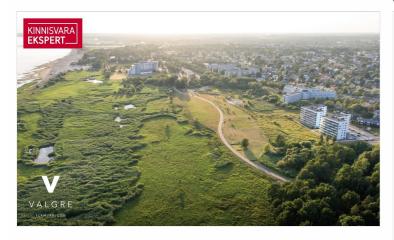

The newly completed 7-story apartment building at Tiiru 3, located in the Valgre residential area, is situated by the sea, at the edge of the coastal meadow. The south- and west-facing balconies of the apartments offer stunning views and the perfect setting to enjoy sunsets. The building's exterior design reflects Pärnu's image as a summer resort town – white facades, with large glass-railed balconies that add a sense of lightness and airiness.

The building features 2- to 4-room apartments, all with a balcony or terrace. Each apartment has water-based underfloor heating, an individual ventilation unit, floor-to-ceiling windows in the seafront apartments, and "Premium" interior finishes. On the first floor, storage units are available (for an additional fee), and in the courtyard, there is a private gated parking lot (parking spaces for an additional fee, with electric vehicle charging readiness), a children's playground, and direct access to the seaside promenade and light-traffic trail. The apartment building was designed by architects Hanno Grossschmidt, Tomomi Hayashi, and Siim Endrikson from the HGA architecture bureau.