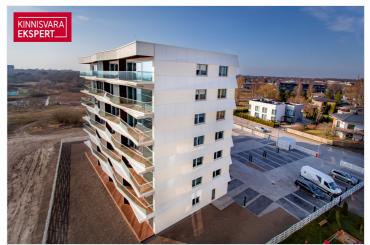

The newly completed 7-story apartment building at Tiiru 3, located in the Valgre residential area, is situated by the sea, at the edge of the coastal meadow. The south- and west-facing balconies of the apartments offer stunning views and the perfect setting to enjoy sunsets. The building's exterior design reflects Pärnu's image as a summer resort town – white facades, with large glass-railed balconies that add a sense of lightness and airiness.

The building features 2- to 4-room apartments, all with a balcony or terrace. Each apartment has water-based underfloor heating, an individual ventilation unit, floor-to-ceiling windows in the seafront apartments, and "Premium" interior finishes. On the first floor, storage units are available (for an additional fee), and in the courtyard, there is a private gated parking lot (parking spaces for an additional fee, with electric vehicle charging readiness), a children's playground, and direct access to the seaside promenade and light-traffic trail. The apartment building was designed by architects Hanno Grossschmidt, Tomomi Hayashi, and Siim Endrikson from the HGA architecture bureau.