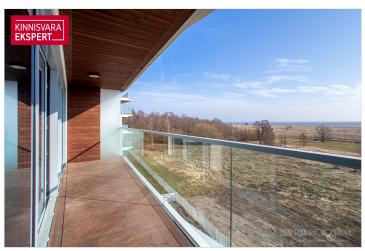

The seafront 2-room apartment No. 13 (52.2  $\mathrm{m}^2$  + balcony 10.9  $\mathrm{m}^2$ ) is located on the 3rd floor of the building and offers direct views of the sea and the coastal meadow. The apartment features a spacious living room with kitchen (28.8  $\mathrm{m}^2$ ), a bedroom (13.0  $\mathrm{m}^2$ ), a shower room/WC (5.8  $\mathrm{m}^2$ ), and a hallway (4.6  $\mathrm{m}^2$ ). The rooms have floor-to-ceiling sliding windows, providing access to the large south-facing balcony from both rooms. The comfortable indoor climate is ensured by water-based underfloor heating and a ventilation system with heat recovery, and cooling can also be added to the apartment. \*The photos in the advertisement are taken from an apartment with the same layout as apartment No 20.

The newly completed 7-story apartment building at Tiiru 3, located in the Valgre residential area, is situated by the sea, at the edge of the coastal meadow. The south- and west-facing balconies of the apartments offer stunning views and the perfect setting to enjoy sunsets. The building's exterior design reflects Pärnu's image as a summer resort town – white facades, with large glass-railed balconies that add a sense of lightness and airiness.