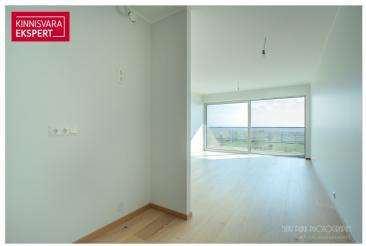

The seafront 2-room apartment No. 13 (52.2  $\mathrm{m}^2$  + balcony 10.9  $\mathrm{m}^2$ ) is located on the 3rd floor of the building and offers direct views of the sea and the coastal meadow. The apartment features a spacious living room with kitchen (28.8  $\mathrm{m}^2$ ), a bedroom (13.0  $\mathrm{m}^2$ ), a shower room/WC (5.8  $\mathrm{m}^2$ ), and a hallway (4.6  $\mathrm{m}^2$ ). The rooms have floor-to-ceiling sliding windows, providing access to the large south-facing balcony from both rooms. The comfortable indoor climate is ensured by water-based underfloor heating and a ventilation system with heat recovery, and cooling can also be added to the apartment. \*The photos in the advertisement are taken from an apartment with the same layout as apartment No 20.

The newly completed 7-story apartment building at Tiiru 3, located in the Valgre residential area, is situated by the sea, at the edge of the coastal meadow. The south- and west-facing balconies of the apartments offer stunning views and the perfect setting to enjoy sunsets. The building's exterior design reflects Pärnu's image as a summer resort town – white facades, with large glass-railed balconies that add a sense of lightness and airiness.