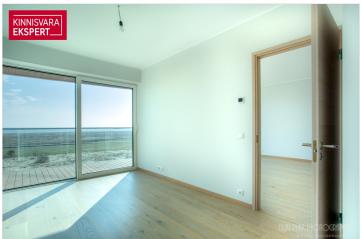

The seafront 2-room apartment No. 13 (52.2  $\mathrm{m}^2$  + balcony 10.9  $\mathrm{m}^2$ ) is located on the 3rd floor of the building and offers direct views of the sea and the coastal meadow. The apartment features a spacious living room with kitchen (28.8  $\mathrm{m}^2$ ), a bedroom (13.0  $\mathrm{m}^2$ ), a shower room/WC (5.8  $\mathrm{m}^2$ ), and a hallway (4.6  $\mathrm{m}^2$ ). The rooms have floor-to-ceiling sliding windows, providing access to the large south-facing balcony from both rooms. The comfortable indoor climate is ensured by water-based underfloor heating and a ventilation system with heat recovery, and cooling can also be added to the apartment. \*The photos in the advertisement are taken from an apartment with the same layout as apartment No 20.

The newly completed 7-story apartment building at Tiiru 3, located in the Valgre residential area, is situated by the sea, at the edge of the coastal meadow. The south- and west-facing balconies of the apartments offer stunning views and the perfect setting to enjoy sunsets. The building's exterior design reflects Pärnu's image as a summer resort town – white facades, with large glass-railed balconies that add a sense of lightness and airiness.