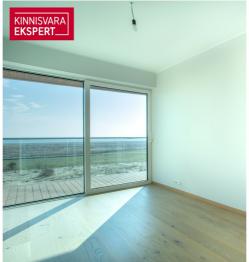

The seafront 2-room apartment No. 13 (52.2  $\mathrm{m}^2$  + balcony 10.9  $\mathrm{m}^2$ ) is located on the 3rd floor of the building and offers direct views of the sea and the coastal meadow. The apartment features a spacious living room with kitchen (28.8  $\mathrm{m}^2$ ), a bedroom (13.0  $\mathrm{m}^2$ ), a shower room/WC (5.8  $\mathrm{m}^2$ ), and a hallway (4.6  $\mathrm{m}^2$ ). The rooms have floor-to-ceiling sliding windows, providing access to the large south-facing balcony from both rooms. The comfortable indoor climate is ensured by water-based underfloor heating and a ventilation system with heat recovery, and cooling can also be added to the apartment. \*The photos in the advertisement are taken from an apartment with the same layout as apartment No 20.

The newly completed 7-story apartment building at Tiiru 3, located in the Valgre residential area, is situated by the sea, at the edge of the coastal meadow. The south- and west-facing balconies of the apartments offer stunning views and the perfect setting to enjoy sunsets. The building's exterior design reflects Pärnu's image as a summer resort town – white facades, with large glass-railed balconies that add a sense of lightness and airiness.