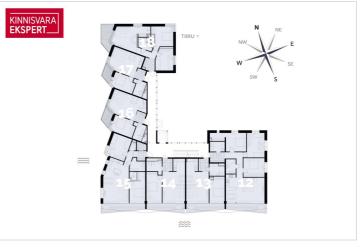

The seafront 2-room apartment No. 13 (52.2  $\mathrm{m}^2$  + balcony 10.9  $\mathrm{m}^2$ ) is located on the 3rd floor of the building and offers direct views of the sea and the coastal meadow. The apartment features a spacious living room with kitchen (28.8  $\mathrm{m}^2$ ), a bedroom (13.0  $\mathrm{m}^2$ ), a shower room/WC (5.8  $\mathrm{m}^2$ ), and a hallway (4.6  $\mathrm{m}^2$ ). The rooms have floor-to-ceiling sliding windows, providing access to the large south-facing balcony from both rooms. The comfortable indoor climate is ensured by water-based underfloor heating and a ventilation system with heat recovery, and cooling can also be added to the apartment. \*The photos in the advertisement are taken from an apartment with the same layout as apartment No 20.