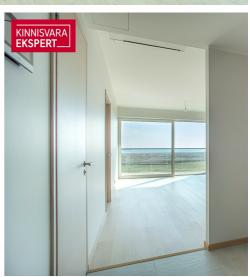

The seafront 2-room apartment No. 13 (52.2  $\mathrm{m}^2$  + balcony 10.9  $\mathrm{m}^2$ ) is located on the 3rd floor of the building and offers direct views of the sea and the coastal meadow. The apartment features a spacious living room with kitchen (28.8  $\mathrm{m}^2$ ), a bedroom (13.0  $\mathrm{m}^2$ ), a shower room/WC (5.8  $\mathrm{m}^2$ ), and a hallway (4.6  $\mathrm{m}^2$ ). The rooms have floor-to-ceiling sliding windows, providing access to the large south-facing balcony from both rooms. The comfortable indoor climate is ensured by water-based underfloor heating and a ventilation system with heat recovery, and cooling can also be added to the apartment. \*The photos in the advertisement are taken from an apartment with the same layout as apartment No 20.

The newly completed 7-story apartment building at Tiiru 3, located in the Valgre residential area, is situated by the sea, at the edge of the coastal meadow. The south- and west-facing balconies of the apartments offer stunning views and the perfect setting to enjoy sunsets. The building's exterior design reflects Pärnu's image as a summer resort town – white facades, with large glass-railed balconies that add a sense of lightness and airiness.