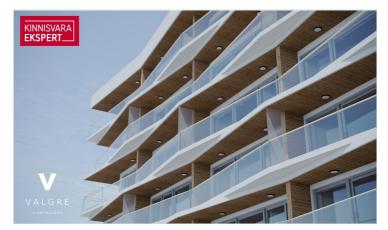

The newly completed 7-story apartment building at Tiiru 3, located in the Valgre residential area, is situated by the sea, at the edge of the coastal meadow. The south- and west-facing balconies of the apartments offer stunning views and the perfect setting to enjoy sunsets. The building's exterior design reflects Pärnu's image as a summer resort town – white facades, with large glass-railed balconies that add a sense of lightness and airiness.

The building features 2- to 4-room apartments, all with a balcony or terrace. Each apartment has water-based underfloor heating, an individual ventilation unit, floor-to-ceiling windows in the seafront apartments, and "Premium" interior finishes. On the first floor, storage units are available (for an additional fee), and in the courtyard, there is a private gated parking lot (parking spaces for an additional fee, with electric vehicle charging readiness), a children's playground, and direct access to the seaside promenade and light-traffic trail. The apartment building was designed by architects Hanno Grossschmidt, Tomomi Hayashi, and Siim Endrikson from the HGA architecture bureau.