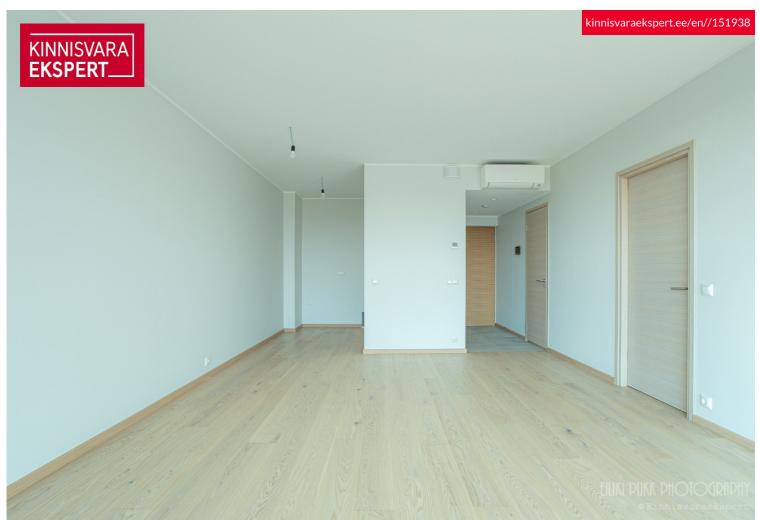

The seafront 2-room apartment No. 13 (52.2  $\mathrm{m}^2$  + balcony 10.9  $\mathrm{m}^2$ ) is located on the 3rd floor of the building and offers direct views of the sea and the coastal meadow. The apartment features a spacious living room with kitchen (28.8  $\mathrm{m}^2$ ), a bedroom (13.0  $\mathrm{m}^2$ ), a shower room/WC (5.8  $\mathrm{m}^2$ ), and a hallway (4.6  $\mathrm{m}^2$ ). The rooms have floor-to-ceiling sliding windows, providing access to the large south-facing balcony from both rooms. The comfortable indoor climate is ensured by water-based underfloor heating and a ventilation system with heat recovery, and cooling can also be added to the apartment. \*The photos in the advertisement are taken from an apartment with the same layout as apartment No 20.

The newly completed 7-story apartment building at Tiiru 3, located in the Valgre residential area, is situated by the sea, at the edge of the coastal meadow. The south- and west-facing balconies of the apartments offer stunning views and the perfect setting to enjoy sunsets. The building's exterior design reflects Pärnu's image as a summer resort town – white facades, with large glass-railed balconies that add a sense of lightness and airiness.

The building features 2- to 4-room apartments, all with a balcony or terrace. Each apartment has water-based underfloor heating, an individual ventilation unit, floor-to-ceiling windows in the seafront apartments, and "Premium" interior finishes. On the first floor, storage units are available (for an additional fee), and in the courtyard, there is a private gated parking lot (parking spaces for an additional fee, with electric vehicle charging readiness), a children's playground, and direct access to the seaside promenade and light-traffic trail. The apartment building was designed by architects Hanno Grossschmidt, Tomomi Hayashi, and Siim Endrikson from the HGA architecture bureau.