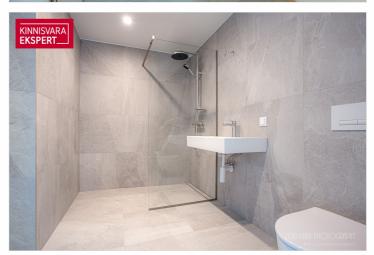

The seafront 2-room apartment No. 13 (52.2  $\mathrm{m}^2$  + balcony 10.9  $\mathrm{m}^2$ ) is located on the 3rd floor of the building and offers direct views of the sea and the coastal meadow. The apartment features a spacious living room with kitchen (28.8  $\mathrm{m}^2$ ), a bedroom (13.0  $\mathrm{m}^2$ ), a shower room/WC (5.8  $\mathrm{m}^2$ ), and a hallway (4.6  $\mathrm{m}^2$ ). The rooms have floor-to-ceiling sliding windows, providing access to the large south-facing balcony from both rooms. The comfortable indoor climate is ensured by water-based underfloor heating and a ventilation system with heat recovery, and cooling can also be added to the apartment. \*The photos in the advertisement are taken from an apartment with the same layout as apartment No 20.

The building features 2- to 4-room apartments, all with a balcony or terrace. Each apartment has water-based underfloor heating, an individual ventilation unit, floor-to-ceiling windows in the seafront apartments, and "Premium" interior finishes. On the first floor, storage units are available (for an additional fee), and in the courtyard, there is a private gated parking lot (parking spaces for an additional fee, with electric vehicle charging readiness), a children's playground, and direct access to the seaside promenade and light-traffic trail. The apartment building was designed by architects Hanno Grossschmidt, Tomomi Hayashi, and Siim Endrikson from the HGA architecture bureau.