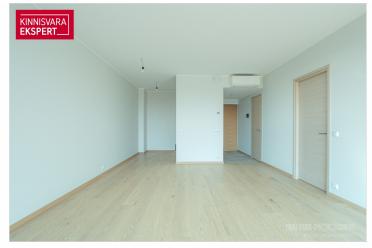

The seafront 2-room apartment No. 13 (52.2  $\mathrm{m}^2$  + balcony 10.9  $\mathrm{m}^2$ ) is located on the 3rd floor of the building and offers direct views of the sea and the coastal meadow. The apartment features a spacious living room with kitchen (28.8  $\mathrm{m}^2$ ), a bedroom (13.0  $\mathrm{m}^2$ ), a shower room/WC (5.8  $\mathrm{m}^2$ ), and a hallway (4.6  $\mathrm{m}^2$ ). The rooms have floor-to-ceiling sliding windows, providing access to the large south-facing balcony from both rooms. The comfortable indoor climate is ensured by water-based underfloor heating and a ventilation system with heat recovery, and cooling can also be added to the apartment. \*The photos in the advertisement are taken from an apartment with the same layout as apartment No 20.