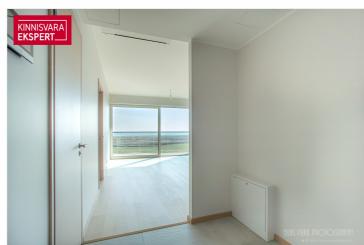

The seafront 2-room apartment No. 13 (52.2  $\mathrm{m}^2$  + balcony 10.9  $\mathrm{m}^2$ ) is located on the 3rd floor of the building and offers direct views of the sea and the coastal meadow. The apartment features a spacious living room with kitchen (28.8  $\mathrm{m}^2$ ), a bedroom (13.0  $\mathrm{m}^2$ ), a shower room/WC (5.8  $\mathrm{m}^2$ ), and a hallway (4.6  $\mathrm{m}^2$ ). The rooms have floor-to-ceiling sliding windows, providing access to the large south-facing balcony from both rooms. The comfortable indoor climate is ensured by water-based underfloor heating and a ventilation system with heat recovery, and cooling can also be added to the apartment. \*The photos in the advertisement are taken from an apartment with the same layout as apartment No 20.

The newly completed 7-story apartment building at Tiiru 3, located in the Valgre residential area, is situated by the sea, at the edge of the coastal meadow. The south- and west-facing balconies of the apartments offer stunning views and the perfect setting to enjoy sunsets. The building's exterior design reflects Pärnu's image as a summer resort town – white facades, with large glass-railed balconies that add a sense of lightness and airiness.