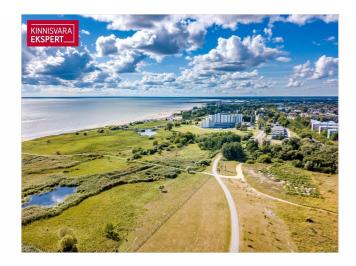

The newly completed 7-story apartment building at Tiiru 3, located in the Valgre residential area, is situated by the sea, at the edge of the coastal meadow. The south- and west-facing balconies of the apartments offer stunning views and the perfect setting to enjoy sunsets. The building's exterior design reflects Pärnu's image as a summer resort town – white facades, with large glass-railed balconies that add a sense of lightness and airiness.

## Location

Pärnu maakond, Pärnu linn, Rannarajoon