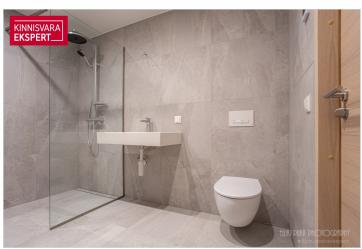

The seafront 2-room apartment No. 13 (52.2  $\mathrm{m}^2$  + balcony 10.9  $\mathrm{m}^2$ ) is located on the 3rd floor of the building and offers direct views of the sea and the coastal meadow. The apartment features a spacious living room with kitchen (28.8  $\mathrm{m}^2$ ), a bedroom (13.0  $\mathrm{m}^2$ ), a shower room/WC (5.8  $\mathrm{m}^2$ ), and a hallway (4.6  $\mathrm{m}^2$ ). The rooms have floor-to-ceiling sliding windows, providing access to the large south-facing balcony from both rooms. The comfortable indoor climate is ensured by water-based underfloor heating and a ventilation system with heat recovery, and cooling can also be added to the apartment. \*The photos in the advertisement are taken from an apartment with the same layout as apartment No 20.

The building features 2- to 4-room apartments, all with a balcony or terrace. Each apartment has water-based underfloor heating, an individual ventilation unit, floor-to-ceiling windows in the seafront apartments, and "Premium" interior finishes. On the first floor, storage units are available (for an additional fee), and in the courtyard, there is a private gated parking lot (parking spaces for an additional fee, with electric vehicle charging readiness), a children's playground, and direct access to the seaside promenade and light-traffic trail. The apartment building was designed by architects Hanno Grossschmidt, Tomomi Hayashi, and Siim Endrikson from the HGA architecture bureau.