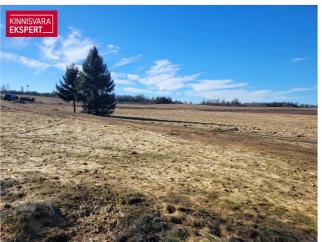

## Additional information

An old farmstead with its own forest, arable land, and buildings is available in Viljandi County.

The property has a total area of 70,477 m<sup>2</sup>, including:

50,641 m<sup>2</sup> of arable land,

1.769 m<sup>2</sup> of forest.

4,117 m<sup>2</sup> of yard land,

12,135 m<sup>2</sup> of natural grassland,

and 1,815 m<sup>2</sup> of other land.

The land is classified as 100% agricultural land.

The property includes: