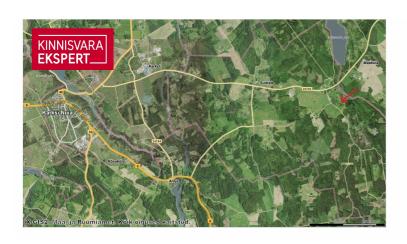

The property is located about 10 km from Karksi-Nuia, 35 km from Viljandi, and 90 km from Pärnu.

\*\*\*\*

KINNISVARAEKSPERT has been operating on the Estonian market since 1993. Our offices are located in Tallinn and Pärnu, and we serve you all over Estonia. Through cooperation partners Nord Prime Capital and Alliance Group UAB, we are also represented in Latvia and Lithuania.

## Location

Viljandi maakond, Mulgi vald, Sudiste küla