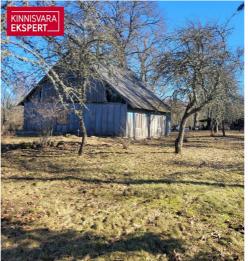

a residential house (taken into use in 1907, total net area 114.6 m²),

a barn (net area 56.5 m<sup>2</sup>),

a sauna (11.8 m²),

and a cowshed (63.8 m<sup>2</sup>).

The buildings require renovation.

Electricity connection is available (1x10A).

There is no water supply or sewage system. Heating is provided by a wood-burning fireplace and stove.

Access to the property is from a public road.

The nearest (functioning) bus stop (Nurme) is about 600 m away. Mäeküla Lake is approximately 2 km away.