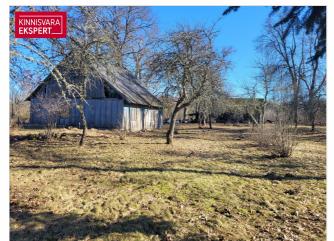

## Additional information

An old farmstead with its own forest, arable land, and buildings is available in Viljandi County.

The property has a total area of 70,477 m<sup>2</sup>, including:

50,641 m<sup>2</sup> of arable land,

1.769 m<sup>2</sup> of forest.

4,117 m<sup>2</sup> of yard land,

12,135 m<sup>2</sup> of natural grassland,

and 1,815 m<sup>2</sup> of other land.

The land is classified as 100% agricultural land.

The property includes:

a residential house (taken into use in 1907, total net area 114.6 m²),

a barn (net area 56.5 m<sup>2</sup>),

a sauna (11.8 m²),

and a cowshed (63.8 m<sup>2</sup>).

The buildings require renovation.

Electricity connection is available (1x10A).