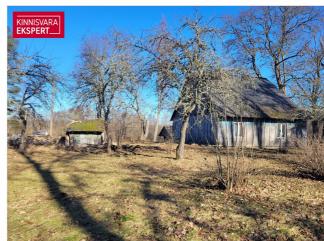

a residential house (taken into use in 1907, total net area 114.6 m²),

a barn (net area 56.5 m<sup>2</sup>),

a sauna (11.8 m²),

and a cowshed (63.8 m<sup>2</sup>).

The buildings require renovation.

Electricity connection is available (1x10A).

There is no water supply or sewage system. Heating is provided by a wood-burning fireplace and stove.

Access to the property is from a public road.

The nearest (functioning) bus stop (Nurme) is about 600 m away. Mäeküla Lake is approximately 2 km away.