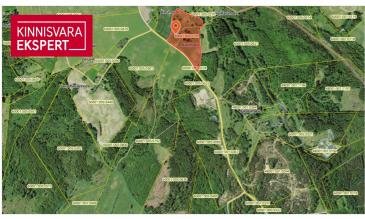

## Location

Viljandi maakond, Mulgi vald, Sudiste küla

The property is located about 10 km from Karksi-Nuia, 35 km from Viljandi, and 90 km from Pärnu.

\*\*\*\*

KINNISVARAEKSPERT has been operating on the Estonian market since 1993. Our offices are located in Tallinn and Pärnu, and we serve you all over Estonia. Through cooperation partners Nord Prime Capital and Alliance Group UAB, we are also represented in Latvia and Lithuania.