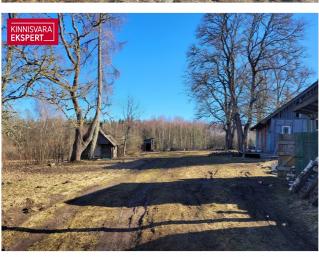

## Additional information

An old farmstead with its own forest, arable land, and buildings is available in Viljandi County.

The property has a total area of 70,477 m<sup>2</sup>, including:

50,641 m<sup>2</sup> of arable land,

1.769 m<sup>2</sup> of forest.

4,117 m<sup>2</sup> of yard land,

12,135 m<sup>2</sup> of natural grassland,

and 1,815 m<sup>2</sup> of other land.

The land is classified as 100% agricultural land.

The property includes:

a residential house (taken into use in 1907, total net area 114.6 m²),

a barn (net area 56.5 m<sup>2</sup>),

a sauna (11.8 m²),

and a cowshed (63.8 m<sup>2</sup>).

The buildings require renovation.

Electricity connection is available (1x10A).