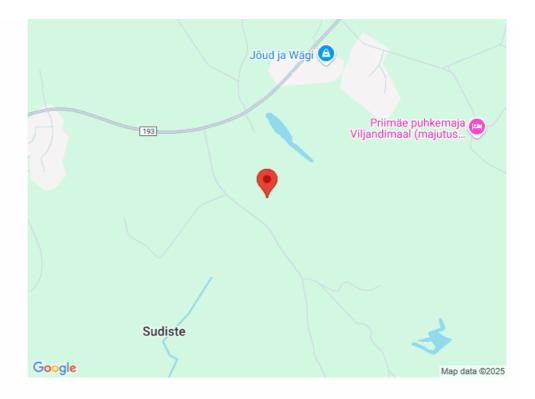

# For sale house **KARUMATSI**

Viljandi maakond, Mulgi vald, Sudiste küla

A farmstead with its own forest and land

## Location

Viljandi maakond, Mulgi vald, Sudiste küla