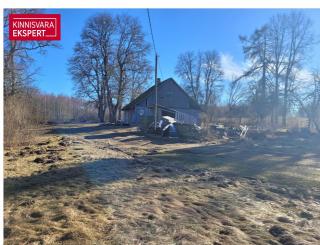

a residential house (taken into use in 1907, total net area 114.6 m²),

a barn (net area 56.5 m<sup>2</sup>),

a sauna (11.8 m²),

and a cowshed (63.8 m<sup>2</sup>).

The buildings require renovation.

Electricity connection is available (1x10A).

There is no water supply or sewage system. Heating is provided by a wood-burning fireplace and stove.

Access to the property is from a public road.

The nearest (functioning) bus stop (Nurme) is about 600 m away. Mäeküla Lake is approximately 2 km away.