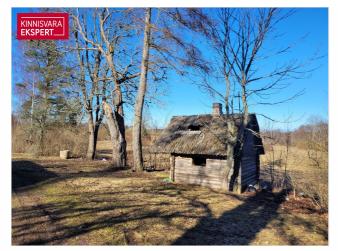

a residential house (taken into use in 1907, total net area 114.6 m²),

a barn (net area 56.5 m<sup>2</sup>),

a sauna (11.8 m²),

and a cowshed (63.8 m<sup>2</sup>).

The buildings require renovation.

Electricity connection is available (1x10A).

There is no water supply or sewage system. Heating is provided by a wood-burning fireplace and stove.

Access to the property is from a public road.

The nearest (functioning) bus stop (Nurme) is about 600 m away. Mäeküla Lake is approximately 2 km away.