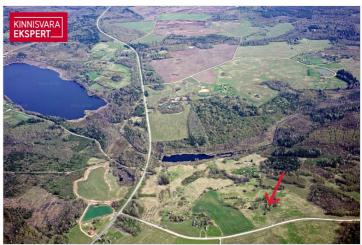

The property is located about 10 km from Karksi-Nuia, 35 km from Viljandi, and 90 km from Pärnu.

\*\*\*\*

KINNISVARAEKSPERT has been operating on the Estonian market since 1993. Our offices are located in Tallinn and Pärnu, and we serve you all over Estonia. Through cooperation partners Nord Prime Capital and Alliance Group UAB, we are also represented in Latvia and Lithuania.

## Location

Viljandi maakond, Mulgi vald, Sudiste küla