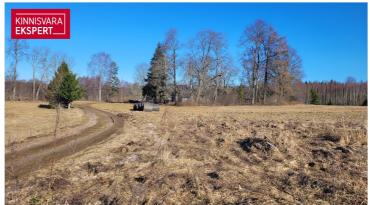

## Additional information

An old farmstead with its own forest, arable land, and buildings is available in Viljandi County.

The property has a total area of 70,477 m<sup>2</sup>, including:

50,641 m<sup>2</sup> of arable land,

1.769 m<sup>2</sup> of forest.

4,117 m<sup>2</sup> of yard land,

12,135 m<sup>2</sup> of natural grassland,

and 1,815 m<sup>2</sup> of other land.

The land is classified as 100% agricultural land.

The property includes:

a residential house (taken into use in 1907, total net area 114.6 m²),

a barn (net area 56.5 m<sup>2</sup>),

a sauna (11.8 m²),

and a cowshed (63.8 m<sup>2</sup>).

The buildings require renovation.

Electricity connection is available (1x10A).