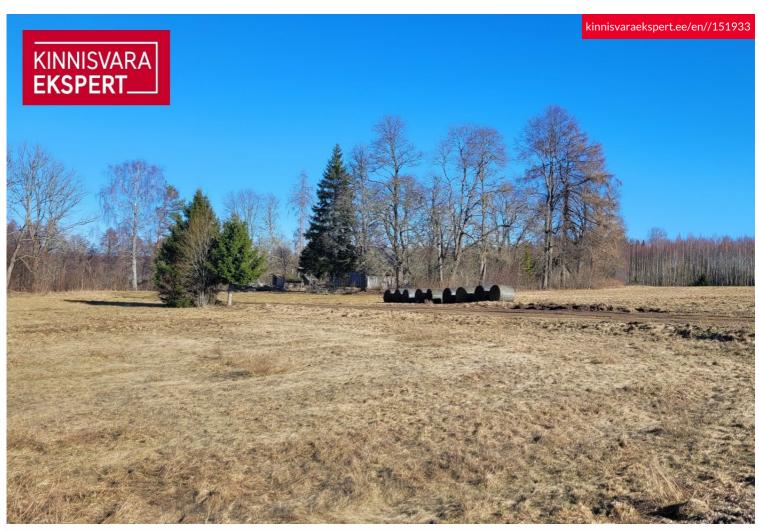

## Additional information

An old farmstead with its own forest, arable land, and buildings is available in Viljandi County.

The property has a total area of 70,477 m<sup>2</sup>, including:

50,641 m<sup>2</sup> of arable land,

1.769 m<sup>2</sup> of forest.

4,117 m<sup>2</sup> of yard land,

12,135 m<sup>2</sup> of natural grassland,

and 1,815 m<sup>2</sup> of other land.

The land is classified as 100% agricultural land.

The property includes:

There is no water supply or sewage system. Heating is provided by a wood-burning fireplace and stove.

Access to the property is from a public road.

The nearest (functioning) bus stop (Nurme) is about 600 m away. Mäeküla Lake is approximately 2 km away.