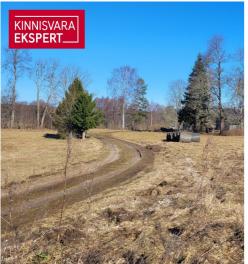

## Additional information

An old farmstead with its own forest, arable land, and buildings is available in Viljandi County.

The property has a total area of 70,477 m<sup>2</sup>, including:

50,641 m<sup>2</sup> of arable land,

1.769 m<sup>2</sup> of forest.

4,117 m<sup>2</sup> of yard land,

12,135 m<sup>2</sup> of natural grassland,

and 1,815 m<sup>2</sup> of other land.

The land is classified as 100% agricultural land.

The property includes: