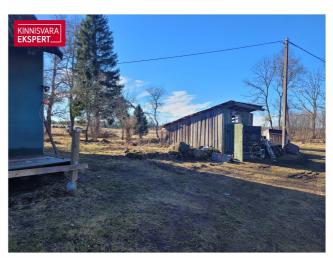

a residential house (taken into use in 1907, total net area 114.6 m²),

a barn (net area 56.5 m<sup>2</sup>),

a sauna (11.8 m²),

and a cowshed (63.8 m<sup>2</sup>).

The buildings require renovation.

Electricity connection is available (1x10A).

There is no water supply or sewage system. Heating is provided by a wood-burning fireplace and stove.

Access to the property is from a public road.

The nearest (functioning) bus stop (Nurme) is about 600 m away. Mäeküla Lake is approximately 2 km away.