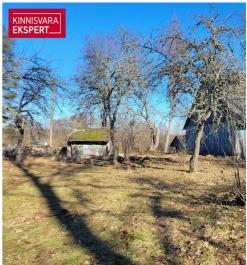

a residential house (taken into use in 1907, total net area 114.6 m²),

a barn (net area 56.5 m<sup>2</sup>),

a sauna (11.8 m²),

and a cowshed (63.8 m<sup>2</sup>).

The buildings require renovation.

Electricity connection is available (1x10A).

There is no water supply or sewage system. Heating is provided by a wood-burning fireplace and stove.

Access to the property is from a public road.

The nearest (functioning) bus stop (Nurme) is about 600 m away. Mäeküla Lake is approximately 2 km away.