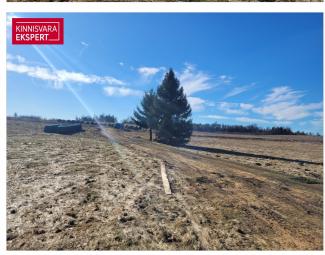

## Additional information

An old farmstead with its own forest, arable land, and buildings is available in Viljandi County.

The property has a total area of 70,477 m<sup>2</sup>, including:

50,641 m<sup>2</sup> of arable land,

1.769 m<sup>2</sup> of forest.

4,117 m<sup>2</sup> of yard land,

12,135 m<sup>2</sup> of natural grassland,

and 1,815 m<sup>2</sup> of other land.

The land is classified as 100% agricultural land.

The property includes: