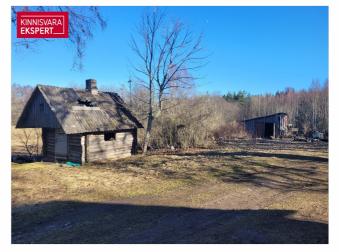

a residential house (taken into use in 1907, total net area 114.6 m²),

a barn (net area 56.5 m<sup>2</sup>),

a sauna (11.8 m²),

and a cowshed (63.8 m<sup>2</sup>).

The buildings require renovation.

Electricity connection is available (1x10A).

There is no water supply or sewage system. Heating is provided by a wood-burning fireplace and stove.

Access to the property is from a public road.

The nearest (functioning) bus stop (Nurme) is about 600 m away. Mäeküla Lake is approximately 2 km away.