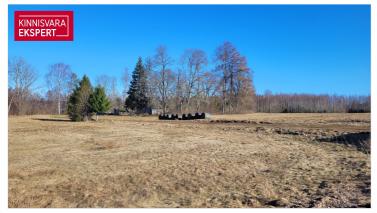

## Additional information

An old farmstead with its own forest, arable land, and buildings is available in Viljandi County.

The property has a total area of 70,477 m<sup>2</sup>, including:

50,641 m<sup>2</sup> of arable land,

1.769 m<sup>2</sup> of forest.

4,117 m<sup>2</sup> of yard land,

12,135 m<sup>2</sup> of natural grassland,

and 1,815 m<sup>2</sup> of other land.

The land is classified as 100% agricultural land.

The property includes:

a residential house (taken into use in 1907, total net area 114.6 m²),

a barn (net area 56.5 m<sup>2</sup>),

a sauna (11.8 m²),

and a cowshed (63.8 m<sup>2</sup>).

The buildings require renovation.

Electricity connection is available (1x10A).