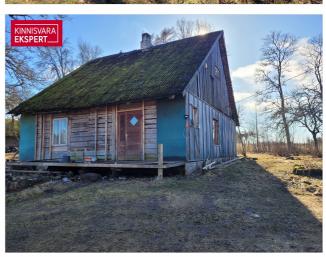

a residential house (taken into use in 1907, total net area 114.6 m²),

a barn (net area 56.5 m<sup>2</sup>),

a sauna (11.8 m²),

and a cowshed (63.8 m<sup>2</sup>).

The buildings require renovation.

Electricity connection is available (1x10A).

There is no water supply or sewage system. Heating is provided by a wood-burning fireplace and stove.

Access to the property is from a public road.

The nearest (functioning) bus stop (Nurme) is about 600 m away. Mäeküla Lake is approximately 2 km away.