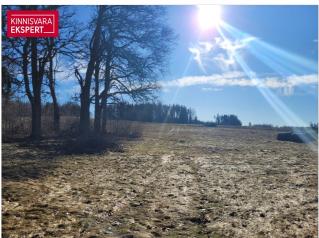

## Additional information

An old farmstead with its own forest, arable land, and buildings is available in Viljandi County.

The property has a total area of 70,477 m<sup>2</sup>, including:

50,641 m<sup>2</sup> of arable land,

1.769 m<sup>2</sup> of forest.

4,117 m<sup>2</sup> of yard land,

12,135 m<sup>2</sup> of natural grassland,

and 1,815 m<sup>2</sup> of other land.

The land is classified as 100% agricultural land.

The property includes: