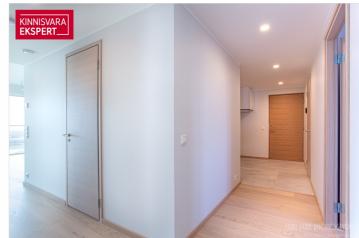

Seafront 4-room apartment no. 19 (104.1 m<sup>2</sup> + balcony 11.6 m<sup>2</sup>) is located on the 4th floor of the building and offers direct views of the sea and coastal meadow. The apartment features a spacious living room with kitchen (33.8 m<sup>2</sup>), three bedrooms (15.7 m<sup>2</sup>; 13.8 m<sup>2</sup>; 13.2 m<sup>2</sup> + walk-in wardrobe 4.1 m<sup>2</sup>), a shower room/WC ( $5.1 \text{ m}^2$  – with the option to add a sauna), a bathroom/WC ( $5.0 \text{ m}^2$ ), and a hallway (13.4 m<sup>2</sup>). The living room has floor-to-ceiling sliding windows with access to a large southfacing balcony. Comfortable indoor climate is ensured by water-based underfloor heating and a ventilation system with heat recovery; cooling can also be added to the apartment as an extra.