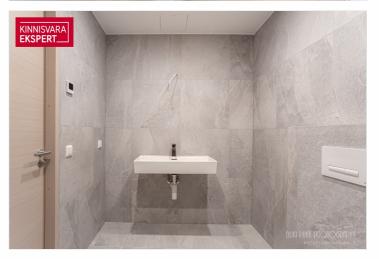

Seafront 4-room apartment no. 19 (104.1 m<sup>2</sup> + balcony 11.6 m<sup>2</sup>) is located on the 4th floor of the building and offers direct views of the sea and coastal meadow. The apartment features a spacious living room with kitchen (33.8 m<sup>2</sup>), three bedrooms (15.7 m<sup>2</sup>; 13.8 m<sup>2</sup>; 13.2 m<sup>2</sup> + walk-in wardrobe 4.1 m<sup>2</sup>), a shower room/WC ( $5.1 \text{ m}^2$  – with the option to add a sauna), a bathroom/WC ( $5.0 \text{ m}^2$ ), and a hallway (13.4 m<sup>2</sup>). The living room has floor-to-ceiling sliding windows with access to a large southfacing balcony. Comfortable indoor climate is ensured by water-based underfloor heating and a ventilation system with heat recovery; cooling can also be added to the apartment as an extra.