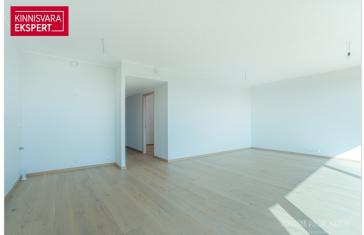

Seafront 4-room apartment no. 19 (104.1 m<sup>2</sup> + balcony 11.6 m<sup>2</sup>) is located on the 4th floor of the building and offers direct views of the sea and coastal meadow. The apartment features a spacious living room with kitchen (33.8 m<sup>2</sup>), three bedrooms (15.7 m<sup>2</sup>; 13.8 m<sup>2</sup>; 13.2 m<sup>2</sup> + walk-in wardrobe 4.1 m<sup>2</sup>), a shower room/WC ( $5.1 \text{ m}^2$  – with the option to add a sauna), a bathroom/WC ( $5.0 \text{ m}^2$ ), and a hallway (13.4 m<sup>2</sup>). The living room has floor-to-ceiling sliding windows with access to a large southfacing balcony. Comfortable indoor climate is ensured by water-based underfloor heating and a ventilation system with heat recovery; cooling can also be added to the apartment as an extra.