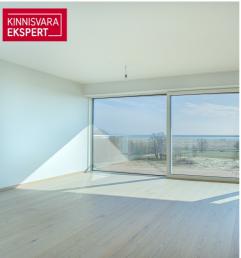

Seafront 4-room apartment no. 19 (104.1 m<sup>2</sup> + balcony 11.6 m<sup>2</sup>) is located on the 4th floor of the building and offers direct views of the sea and coastal meadow. The apartment features a spacious living room with kitchen (33.8 m<sup>2</sup>), three bedrooms (15.7 m<sup>2</sup>; 13.8 m<sup>2</sup>; 13.2 m<sup>2</sup> + walk-in wardrobe 4.1 m<sup>2</sup>), a shower room/WC ( $5.1 \text{ m}^2$  – with the option to add a sauna), a bathroom/WC ( $5.0 \text{ m}^2$ ), and a hallway (13.4 m<sup>2</sup>). The living room has floor-to-ceiling sliding windows with access to a large southfacing balcony. Comfortable indoor climate is ensured by water-based underfloor heating and a ventilation system with heat recovery; cooling can also be added to the apartment as an extra.