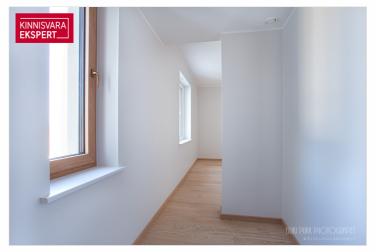

Seafront 4-room apartment no. 19 (104.1 m<sup>2</sup> + balcony 11.6 m<sup>2</sup>) is located on the 4th floor of the building and offers direct views of the sea and coastal meadow. The apartment features a spacious living room with kitchen (33.8 m<sup>2</sup>), three bedrooms (15.7 m<sup>2</sup>; 13.8 m<sup>2</sup>; 13.2 m<sup>2</sup> + walk-in wardrobe 4.1 m<sup>2</sup>), a shower room/WC ( $5.1 \text{ m}^2$  – with the option to add a sauna), a bathroom/WC ( $5.0 \text{ m}^2$ ), and a hallway (13.4 m<sup>2</sup>). The living room has floor-to-ceiling sliding windows with access to a large southfacing balcony. Comfortable indoor climate is ensured by water-based underfloor heating and a ventilation system with heat recovery; cooling can also be added to the apartment as an extra.