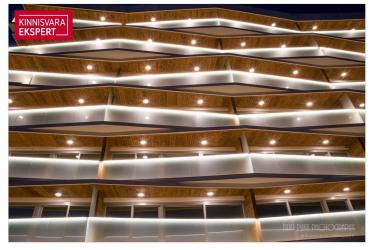

The newly completed 7-storey apartment building at Tiiru 3, located in the Valgre residential area, sits right by the sea and the coastal meadow. The south- and west-facing balconies of the apartments offer breathtaking views and the perfect setting to enjoy sunset evenings. The building's exterior design also reflects Pärnu's identity as a summer resort town – white facades with large glass-railed balconies add a sense of lightness and openness.

The building features 2- to 4-room apartments, all with a balcony or terrace. Each apartment includes water-based underfloor heating, an individual ventilation unit, floor-to-ceiling windows in the seafront apartments, and high-end "Premium" interior finishes. On the ground floor, storage units are available (for an additional fee), and in the courtyard, a private gated parking lot (parking spaces for ar additional fee, prepared for electric charging), a children's playground, and direct access to the seaside promenade and light-traffic trail. The apartment building was designed by architects Hanno Grossschmidt, Tomomi Hayashi, and Siim Endrikson from the HGA architecture bureau.