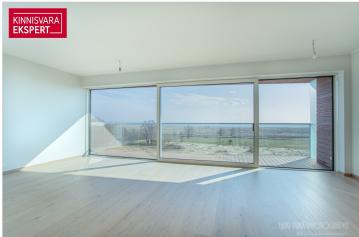

Seafront 4-room apartment no. 19 (104.1 m<sup>2</sup> + balcony 11.6 m<sup>2</sup>) is located on the 4th floor of the building and offers direct views of the sea and coastal meadow. The apartment features a spacious living room with kitchen (33.8 m<sup>2</sup>), three bedrooms (15.7 m<sup>2</sup>; 13.8 m<sup>2</sup>; 13.2 m<sup>2</sup> + walk-in wardrobe 4.1 m<sup>2</sup>), a shower room/WC ( $5.1 \text{ m}^2$  – with the option to add a sauna), a bathroom/WC ( $5.0 \text{ m}^2$ ), and a hallway (13.4 m<sup>2</sup>). The living room has floor-to-ceiling sliding windows with access to a large southfacing balcony. Comfortable indoor climate is ensured by water-based underfloor heating and a ventilation system with heat recovery; cooling can also be added to the apartment as an extra.