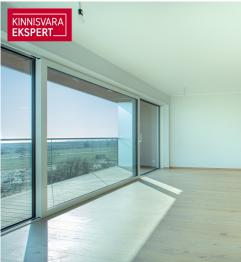

Seafront 4-room apartment no. 19 (104.1 m<sup>2</sup> + balcony 11.6 m<sup>2</sup>) is located on the 4th floor of the building and offers direct views of the sea and coastal meadow. The apartment features a spacious living room with kitchen (33.8 m<sup>2</sup>), three bedrooms (15.7 m<sup>2</sup>; 13.8 m<sup>2</sup>; 13.2 m<sup>2</sup> + walk-in wardrobe 4.1 m<sup>2</sup>), a shower room/WC ( $5.1 \text{ m}^2$  – with the option to add a sauna), a bathroom/WC ( $5.0 \text{ m}^2$ ), and a hallway (13.4 m<sup>2</sup>). The living room has floor-to-ceiling sliding windows with access to a large southfacing balcony. Comfortable indoor climate is ensured by water-based underfloor heating and a ventilation system with heat recovery; cooling can also be added to the apartment as an extra.