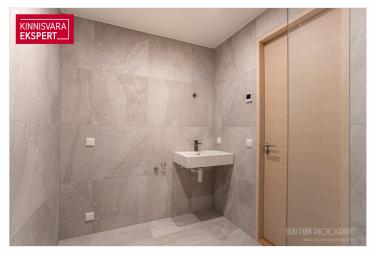

Seafront 4-room apartment no. 19 (104.1 m<sup>2</sup> + balcony 11.6 m<sup>2</sup>) is located on the 4th floor of the building and offers direct views of the sea and coastal meadow. The apartment features a spacious living room with kitchen (33.8 m<sup>2</sup>), three bedrooms (15.7 m<sup>2</sup>; 13.8 m<sup>2</sup>; 13.2 m<sup>2</sup> + walk-in wardrobe 4.1 m<sup>2</sup>), a shower room/WC ( $5.1 \text{ m}^2$  – with the option to add a sauna), a bathroom/WC ( $5.0 \text{ m}^2$ ), and a hallway (13.4 m<sup>2</sup>). The living room has floor-to-ceiling sliding windows with access to a large southfacing balcony. Comfortable indoor climate is ensured by water-based underfloor heating and a ventilation system with heat recovery; cooling can also be added to the apartment as an extra.