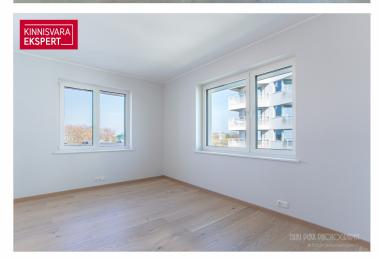

Seafront 4-room apartment no. 19 (104.1 m<sup>2</sup> + balcony 11.6 m<sup>2</sup>) is located on the 4th floor of the building and offers direct views of the sea and coastal meadow. The apartment features a spacious living room with kitchen (33.8 m<sup>2</sup>), three bedrooms (15.7 m<sup>2</sup>; 13.8 m<sup>2</sup>; 13.2 m<sup>2</sup> + walk-in wardrobe 4.1 m<sup>2</sup>), a shower room/WC ( $5.1 \text{ m}^2$  – with the option to add a sauna), a bathroom/WC ( $5.0 \text{ m}^2$ ), and a hallway (13.4 m<sup>2</sup>). The living room has floor-to-ceiling sliding windows with access to a large southfacing balcony. Comfortable indoor climate is ensured by water-based underfloor heating and a ventilation system with heat recovery; cooling can also be added to the apartment as an extra.