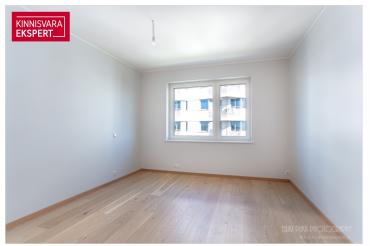

Seafront 4-room apartment no. 19 (104.1 m<sup>2</sup> + balcony 11.6 m<sup>2</sup>) is located on the 4th floor of the building and offers direct views of the sea and coastal meadow. The apartment features a spacious living room with kitchen (33.8 m<sup>2</sup>), three bedrooms (15.7 m<sup>2</sup>; 13.8 m<sup>2</sup>; 13.2 m<sup>2</sup> + walk-in wardrobe 4.1 m<sup>2</sup>), a shower room/WC ( $5.1 \text{ m}^2$  – with the option to add a sauna), a bathroom/WC ( $5.0 \text{ m}^2$ ), and a hallway (13.4 m<sup>2</sup>). The living room has floor-to-ceiling sliding windows with access to a large southfacing balcony. Comfortable indoor climate is ensured by water-based underfloor heating and a ventilation system with heat recovery; cooling can also be added to the apartment as an extra.