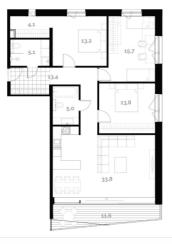

Seafront 4-room apartment no. 19 (104.1 m<sup>2</sup> + balcony 11.6 m<sup>2</sup>) is located on the 4th floor of the building and offers direct views of the sea and coastal meadow. The apartment features a spacious living room with kitchen (33.8 m<sup>2</sup>), three bedrooms (15.7 m<sup>2</sup>; 13.8 m<sup>2</sup>; 13.2 m<sup>2</sup> + walk-in wardrobe 4.1 m<sup>2</sup>), a shower room/WC ( $5.1 \text{ m}^2$  – with the option to add a sauna), a bathroom/WC ( $5.0 \text{ m}^2$ ), and a hallway (13.4 m<sup>2</sup>). The living room has floor-to-ceiling sliding windows with access to a large southfacing balcony. Comfortable indoor climate is ensured by water-based underfloor heating and a ventilation system with heat recovery; cooling can also be added to the apartment as an extra.