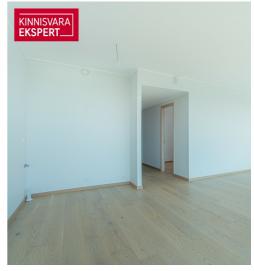

Seafront 4-room apartment no. 19 (104.1 m<sup>2</sup> + balcony 11.6 m<sup>2</sup>) is located on the 4th floor of the building and offers direct views of the sea and coastal meadow. The apartment features a spacious living room with kitchen (33.8 m<sup>2</sup>), three bedrooms (15.7 m<sup>2</sup>; 13.8 m<sup>2</sup>; 13.2 m<sup>2</sup> + walk-in wardrobe 4.1 m<sup>2</sup>), a shower room/WC ( $5.1 \text{ m}^2$  – with the option to add a sauna), a bathroom/WC ( $5.0 \text{ m}^2$ ), and a hallway (13.4 m<sup>2</sup>). The living room has floor-to-ceiling sliding windows with access to a large southfacing balcony. Comfortable indoor climate is ensured by water-based underfloor heating and a ventilation system with heat recovery; cooling can also be added to the apartment as an extra.