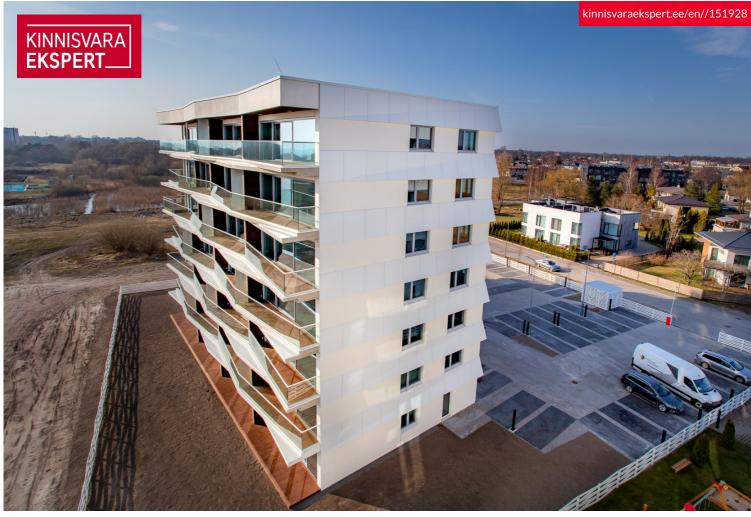

The newly completed 7-storey apartment building at Tiiru 3, located in the Valgre residential area, sits right by the sea and the coastal meadow. The south- and west-facing balconies of the apartments offer breathtaking views and the perfect setting to enjoy sunset evenings. The building's exterior design also reflects Pärnu's identity as a summer resort town – white facades with large glass-railed balconies add a sense of lightness and openness.

The building features 2- to 4-room apartments, all with a balcony or terrace. Each apartment includes water-based underfloor heating, an individual ventilation unit, floor-to-ceiling windows in the seafront apartments, and high-end "Premium" interior finishes. On the ground floor, storage units are available (for an additional fee), and in the courtyard, a private gated parking lot (parking spaces for ar additional fee, prepared for electric charging), a children's playground, and direct access to the seaside promenade and light-traffic trail. The apartment building was designed by architects Hanno Grossschmidt, Tomomi Hayashi, and Siim Endrikson from the HGA architecture bureau.