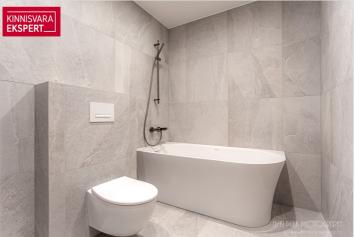

Seafront 4-room apartment no. 19 (104.1 m<sup>2</sup> + balcony 11.6 m<sup>2</sup>) is located on the 4th floor of the building and offers direct views of the sea and coastal meadow. The apartment features a spacious living room with kitchen (33.8 m<sup>2</sup>), three bedrooms (15.7 m<sup>2</sup>; 13.8 m<sup>2</sup>; 13.2 m<sup>2</sup> + walk-in wardrobe 4.1 m<sup>2</sup>), a shower room/WC ( $5.1 \text{ m}^2$  – with the option to add a sauna), a bathroom/WC ( $5.0 \text{ m}^2$ ), and a hallway (13.4 m<sup>2</sup>). The living room has floor-to-ceiling sliding windows with access to a large southfacing balcony. Comfortable indoor climate is ensured by water-based underfloor heating and a ventilation system with heat recovery; cooling can also be added to the apartment as an extra.