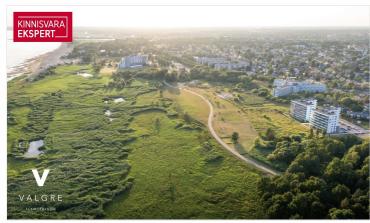

The newly completed 7-storey apartment building at Tiiru 3, located in the Valgre residential area, sits right by the sea and the coastal meadow. The south- and west-facing balconies of the apartments offer breathtaking views and the perfect setting to enjoy sunset evenings. The building's exterior design also reflects Pärnu's identity as a summer resort town – white facades with large glass-railed balconies add a sense of lightness and openness.

The building features 2- to 4-room apartments, all with a balcony or terrace. Each apartment includes water-based underfloor heating, an individual ventilation unit, floor-to-ceiling windows in the seafront apartments, and high-end "Premium" interior finishes. On the ground floor, storage units are available (for an additional fee), and in the courtyard, a private gated parking lot (parking spaces for ar additional fee, prepared for electric charging), a children's playground, and direct access to the seaside promenade and light-traffic trail. The apartment building was designed by architects Hanno Grossschmidt, Tomomi Hayashi, and Siim Endrikson from the HGA architecture bureau.