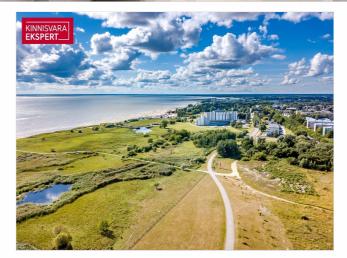

The newly completed 7-storey apartment building at Tiiru 3, located in the Valgre residential area, sits right by the sea and the coastal meadow. The south- and west-facing balconies of the apartments offer breathtaking views and the perfect setting to enjoy sunset evenings. The building's exterior design also reflects Pärnu's identity as a summer resort town – white facades with large glass-railed balconies add a sense of lightness and openness.

### Location

Pärnu maakond, Pärnu linn, Rannarajoon