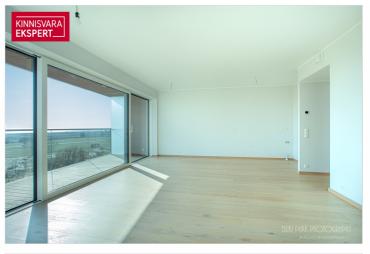

Seafront 4-room apartment no. 19 (104.1 m<sup>2</sup> + balcony 11.6 m<sup>2</sup>) is located on the 4th floor of the building and offers direct views of the sea and coastal meadow. The apartment features a spacious living room with kitchen (33.8 m<sup>2</sup>), three bedrooms (15.7 m<sup>2</sup>; 13.8 m<sup>2</sup>; 13.2 m<sup>2</sup> + walk-in wardrobe 4.1 m<sup>2</sup>), a shower room/WC ( $5.1 \text{ m}^2$  – with the option to add a sauna), a bathroom/WC ( $5.0 \text{ m}^2$ ), and a hallway (13.4 m<sup>2</sup>). The living room has floor-to-ceiling sliding windows with access to a large southfacing balcony. Comfortable indoor climate is ensured by water-based underfloor heating and a ventilation system with heat recovery; cooling can also be added to the apartment as an extra.

The newly completed 7-storey apartment building at Tiiru 3, located in the Valgre residential area, sits right by the sea and the coastal meadow. The south- and west-facing balconies of the apartments offer breathtaking views and the perfect setting to enjoy sunset evenings. The building's exterior design also reflects Pärnu's identity as a summer resort town – white facades with large glass-railed balconies add a sense of lightness and openness.