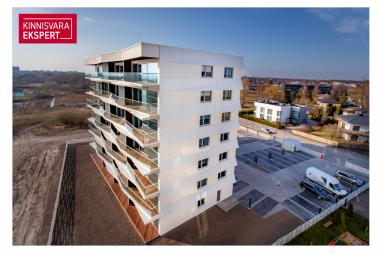

The newly completed 7-storey apartment building at Tiiru 3, located in the Valgre residential area, sits right by the sea and the coastal meadow. The south- and west-facing balconies of the apartments offer breathtaking views and the perfect setting to enjoy sunset evenings. The building's exterior design also reflects Pärnu's identity as a summer resort town – white facades with large glass-railed balconies add a sense of lightness and openness.

The building features 2- to 4-room apartments, all with a balcony or terrace. Each apartment includes water-based underfloor heating, an individual ventilation unit, floor-to-ceiling windows in the seafront apartments, and high-end "Premium" interior finishes. On the ground floor, storage units are available (for an additional fee), and in the courtyard, a private gated parking lot (parking spaces for ar additional fee, prepared for electric charging), a children's playground, and direct access to the seaside promenade and light-traffic trail. The apartment building was designed by architects Hanno Grossschmidt, Tomomi Hayashi, and Siim Endrikson from the HGA architecture bureau.