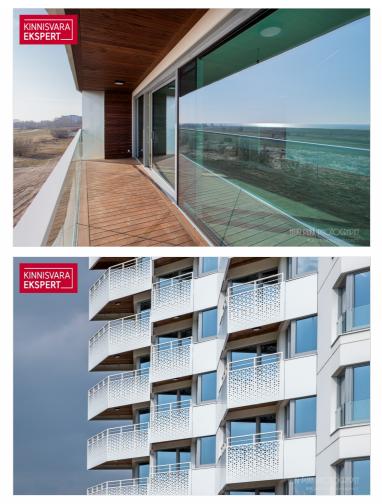

The newly completed 7-storey apartment building at Tiiru 3, located in the Valgre residential area, sits right by the sea and the coastal meadow. The south- and west-facing balconies of the apartments offer breathtaking views and the perfect setting to enjoy sunset evenings. The building's exterior design also reflects Pärnu's identity as a summer resort town – white facades with large glass-railed balconies add a sense of lightness and openness.

The building features 2- to 4-room apartments, all with a balcony or terrace. Each apartment includes water-based underfloor heating, an individual ventilation unit, floor-to-ceiling windows in the seafront apartments, and high-end "Premium" interior finishes. On the ground floor, storage units are available (for an additional fee), and in the courtyard, a private gated parking lot (parking spaces for ar additional fee, prepared for electric charging), a children's playground, and direct access to the seaside promenade and light-traffic trail. The apartment building was designed by architects Hanno Grossschmidt, Tomomi Hayashi, and Siim Endrikson from the HGA architecture bureau.