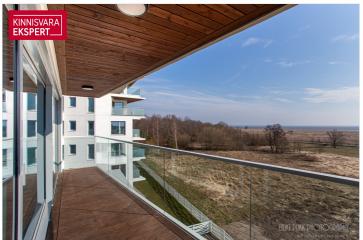

Seafront 4-room apartment no. 19 (104.1 m<sup>2</sup> + balcony 11.6 m<sup>2</sup>) is located on the 4th floor of the building and offers direct views of the sea and coastal meadow. The apartment features a spacious living room with kitchen (33.8 m<sup>2</sup>), three bedrooms (15.7 m<sup>2</sup>; 13.8 m<sup>2</sup>; 13.2 m<sup>2</sup> + walk-in wardrobe 4.1 m<sup>2</sup>), a shower room/WC ( $5.1 \text{ m}^2$  – with the option to add a sauna), a bathroom/WC ( $5.0 \text{ m}^2$ ), and a hallway (13.4 m<sup>2</sup>). The living room has floor-to-ceiling sliding windows with access to a large southfacing balcony. Comfortable indoor climate is ensured by water-based underfloor heating and a ventilation system with heat recovery; cooling can also be added to the apartment as an extra.

The newly completed 7-storey apartment building at Tiiru 3, located in the Valgre residential area, sits right by the sea and the coastal meadow. The south- and west-facing balconies of the apartments offer breathtaking views and the perfect setting to enjoy sunset evenings. The building's exterior design also reflects Pärnu's identity as a summer resort town – white facades with large glass-railed balconies add a sense of lightness and openness.