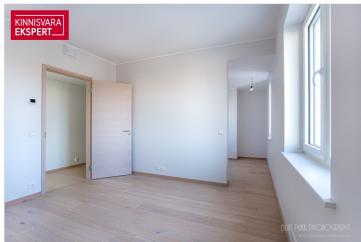

Seafront 4-room apartment no. 19 (104.1 m<sup>2</sup> + balcony 11.6 m<sup>2</sup>) is located on the 4th floor of the building and offers direct views of the sea and coastal meadow. The apartment features a spacious living room with kitchen (33.8 m<sup>2</sup>), three bedrooms (15.7 m<sup>2</sup>; 13.8 m<sup>2</sup>; 13.2 m<sup>2</sup> + walk-in wardrobe 4.1 m<sup>2</sup>), a shower room/WC ( $5.1 \text{ m}^2$  – with the option to add a sauna), a bathroom/WC ( $5.0 \text{ m}^2$ ), and a hallway (13.4 m<sup>2</sup>). The living room has floor-to-ceiling sliding windows with access to a large southfacing balcony. Comfortable indoor climate is ensured by water-based underfloor heating and a ventilation system with heat recovery; cooling can also be added to the apartment as an extra.

The building features 2- to 4-room apartments, all with a balcony or terrace. Each apartment includes water-based underfloor heating, an individual ventilation unit, floor-to-ceiling windows in the seafront apartments, and high-end "Premium" interior finishes. On the ground floor, storage units are available (for an additional fee), and in the courtyard, a private gated parking lot (parking spaces for ar additional fee, prepared for electric charging), a children's playground, and direct access to the seaside promenade and light-traffic trail. The apartment building was designed by architects Hanno Grossschmidt, Tomomi Hayashi, and Siim Endrikson from the HGA architecture bureau.