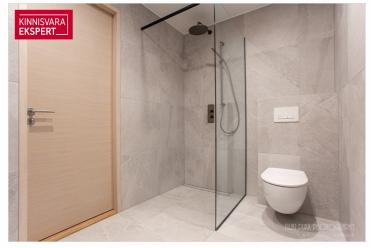

Seafront 4-room apartment no. 19 (104.1 m<sup>2</sup> + balcony 11.6 m<sup>2</sup>) is located on the 4th floor of the building and offers direct views of the sea and coastal meadow. The apartment features a spacious living room with kitchen (33.8 m<sup>2</sup>), three bedrooms (15.7 m<sup>2</sup>; 13.8 m<sup>2</sup>; 13.2 m<sup>2</sup> + walk-in wardrobe 4.1 m<sup>2</sup>), a shower room/WC ( $5.1 \text{ m}^2$  – with the option to add a sauna), a bathroom/WC ( $5.0 \text{ m}^2$ ), and a hallway (13.4 m<sup>2</sup>). The living room has floor-to-ceiling sliding windows with access to a large southfacing balcony. Comfortable indoor climate is ensured by water-based underfloor heating and a ventilation system with heat recovery; cooling can also be added to the apartment as an extra.