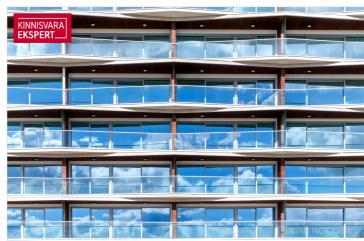

The seaside 3-room corner apartment No. 15 (82.4 m² + balcony 12.5 m²) is located on the 3rd floor, offering direct views of the sea and coastal meadows. The apartment features a spacious living room with kitchen (34.5 m<sup>2</sup>), two bedrooms (16.5 m<sup>2</sup>; 14 m<sup>2</sup>), shower room/toilet (5.7 m<sup>2</sup>), sauna (2 m<sup>2</sup>), hallway (7 m<sup>2</sup>), and a separate toilet. Floor-to-ceiling sliding windows in the seaside rooms open onto a large south-facing balcony. Comfortable indoor climate is ensured by water-based underfloor heating and heat-recovery ventilation. Cooling can also be installed.

The newly completed 7-story apartment building at Tiiru 3, located in the Valgre residential district, sits right by the sea, on the edge of coastal meadows. South- and west-facing balconies offer breathtaking views and the chance to enjoy sunsets. The building's exterior is inspired by Pärnu's image as a summer resort - white walls and airy, sea-facing balconies with glass railings. The house includes 2-4 room apartments, each with a balcony or terrace. All apartments feature water underfloor heating, individual ventilation units, floor-to-ceiling windows (in seaside apartments), and "Premium" interior finishes. On the ground floor are storage rooms (for an additional fee), a private courtyard parking area (for an extra fee, includes electric charging readiness), a children's playground and access to a seaside promenade. Architects: Hanno Grossschmidt, Tomomi Hayashi, and Siim Endrikson from HGA.