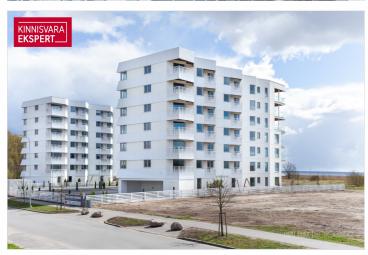

The newly completed 7-story apartment building at Tiiru 3, located in the Valgre residential district, sits right by the sea, on the edge of coastal meadows. South- and west-facing balconies offer breathtaking views and the chance to enjoy sunsets. The building's exterior is inspired by Pärnu's image as a summer resort - white walls and airy, sea-facing balconies with glass railings. The house includes 2-4 room apartments, each with a balcony or terrace. All apartments feature water underfloor heating, individual ventilation units, floor-to-ceiling windows (in seaside apartments), and "Premium" interior finishes. On the ground floor are storage rooms (for an additional fee), a private courtyard parking area (for an extra fee, includes electric charging readiness), a children's playground and access to a seaside promenade. Architects: Hanno Grossschmidt, Tomomi Hayashi, and Siim Endrikson from HGA.