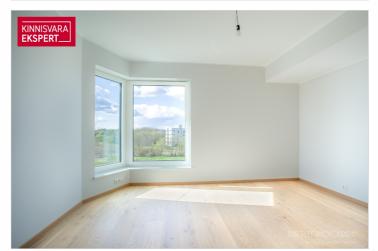

The seaside 3-room corner apartment No. 15 (82.4 m² + balcony 12.5 m²) is located on the 3rd floor, offering direct views of the sea and coastal meadows. The apartment features a spacious living room with kitchen (34.5 m<sup>2</sup>), two bedrooms (16.5 m<sup>2</sup>; 14 m<sup>2</sup>), shower room/toilet (5.7 m<sup>2</sup>), sauna (2 m<sup>2</sup>), hallway (7 m<sup>2</sup>), and a separate toilet. Floor-to-ceiling sliding windows in the seaside rooms open onto a large south-facing balcony. Comfortable indoor climate is ensured by water-based underfloor heating and heat-recovery ventilation. Cooling can also be installed.

The newly completed 7-story apartment building at Tiiru 3, located in the Valgre residential district, sits right by the sea, on the edge of coastal meadows. South- and west-facing balconies offer breathtaking views and the chance to enjoy sunsets. The building's exterior is inspired by Pärnu's image as a summer resort - white walls and airy, sea-facing balconies with glass railings. The house includes 2-4 room apartments, each with a balcony or terrace. All apartments feature water underfloor heating, individual ventilation units, floor-to-ceiling windows (in seaside apartments), and "Premium" interior finishes. On the ground floor are storage rooms (for an additional fee), a private courtyard parking area (for an extra fee, includes electric charging readiness), a children's playground and access to a seaside promenade. Architects: Hanno Grossschmidt, Tomomi Hayashi, and Siim Endrikson from HGA.