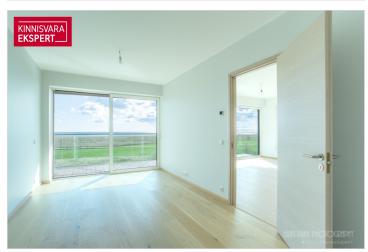

The seaside 3-room corner apartment No. 15 (82.4 m² + balcony 12.5 m²) is located on the 3rd floor, offering direct views of the sea and coastal meadows. The apartment features a spacious living room with kitchen (34.5 m<sup>2</sup>), two bedrooms (16.5 m<sup>2</sup>; 14 m<sup>2</sup>), shower room/toilet (5.7 m<sup>2</sup>), sauna (2 m<sup>2</sup>), hallway (7 m<sup>2</sup>), and a separate toilet. Floor-to-ceiling sliding windows in the seaside rooms open onto a large south-facing balcony. Comfortable indoor climate is ensured by water-based underfloor heating and heat-recovery ventilation. Cooling can also be installed.

The newly completed 7-story apartment building at Tiiru 3, located in the Valgre residential district, sits right by the sea, on the edge of coastal meadows. South- and west-facing balconies offer breathtaking views and the chance to enjoy sunsets. The building's exterior is inspired by Pärnu's image as a summer resort - white walls and airy, sea-facing balconies with glass railings. The house includes 2-4 room apartments, each with a balcony or terrace. All apartments feature water underfloor heating, individual ventilation units, floor-to-ceiling windows (in seaside apartments), and "Premium" interior finishes. On the ground floor are storage rooms (for an additional fee), a private courtyard parking area (for an extra fee, includes electric charging readiness), a children's playground and access to a seaside promenade. Architects: Hanno Grossschmidt, Tomomi Hayashi, and Siim Endrikson from HGA.