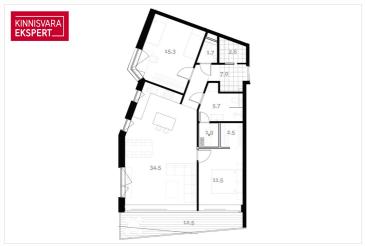

The seaside 3-room corner apartment No. 15 (82.4 m² + balcony 12.5 m²) is located on the 3rd floor, offering direct views of the sea and coastal meadows. The apartment features a spacious living room with kitchen (34.5 m<sup>2</sup>), two bedrooms (16.5 m<sup>2</sup>; 14 m<sup>2</sup>), shower room/toilet (5.7 m<sup>2</sup>), sauna (2 m<sup>2</sup>), hallway (7 m<sup>2</sup>), and a separate toilet. Floor-to-ceiling sliding windows in the seaside rooms open onto a large south-facing balcony. Comfortable indoor climate is ensured by water-based underfloor heating and heat-recovery ventilation. Cooling can also be installed.