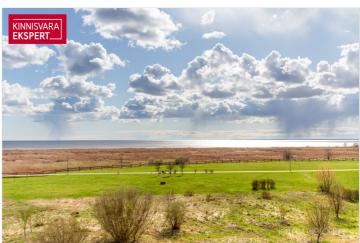

The seaside 3-room corner apartment No. 15 (82.4 m² + balcony 12.5 m²) is located on the 3rd floor, offering direct views of the sea and coastal meadows. The apartment features a spacious living room with kitchen (34.5 m<sup>2</sup>), two bedrooms (16.5 m<sup>2</sup>; 14 m<sup>2</sup>), shower room/toilet (5.7 m<sup>2</sup>), sauna (2 m<sup>2</sup>), hallway (7 m<sup>2</sup>), and a separate toilet. Floor-to-ceiling sliding windows in the seaside rooms open onto a large south-facing balcony. Comfortable indoor climate is ensured by water-based underfloor heating and heat-recovery ventilation. Cooling can also be installed.

The newly completed 7-story apartment building at Tiiru 3, located in the Valgre residential district, sits right by the sea, on the edge of coastal meadows. South- and west-facing balconies offer breathtaking views and the chance to enjoy sunsets. The building's exterior is inspired by Pärnu's image as a summer resort - white walls and airy, sea-facing balconies with glass railings. The house includes 2-4 room apartments, each with a balcony or terrace. All apartments feature water underfloor heating, individual ventilation units, floor-to-ceiling windows (in seaside apartments), and "Premium" interior finishes. On the ground floor are storage rooms (for an additional fee), a private courtyard parking area (for an extra fee, includes electric charging readiness), a children's playground and access to a seaside promenade. Architects: Hanno Grossschmidt, Tomomi Hayashi, and Siim Endrikson from HGA.