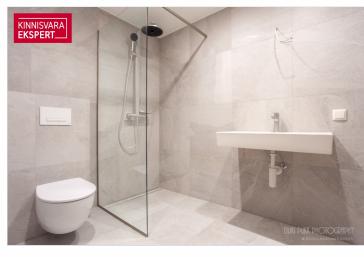

The seaside 3-room corner apartment No. 15 (82.4 m² + balcony 12.5 m²) is located on the 3rd floor, offering direct views of the sea and coastal meadows. The apartment features a spacious living room with kitchen (34.5 m<sup>2</sup>), two bedrooms (16.5 m<sup>2</sup>; 14 m<sup>2</sup>), shower room/toilet (5.7 m<sup>2</sup>), sauna (2 m<sup>2</sup>), hallway (7 m<sup>2</sup>), and a separate toilet. Floor-to-ceiling sliding windows in the seaside rooms open onto a large south-facing balcony. Comfortable indoor climate is ensured by water-based underfloor heating and heat-recovery ventilation. Cooling can also be installed.