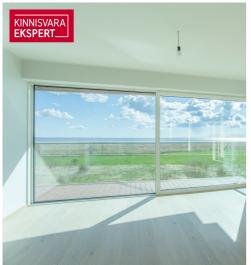

The seaside 3-room corner apartment No. 15 (82.4 m² + balcony 12.5 m²) is located on the 3rd floor, offering direct views of the sea and coastal meadows. The apartment features a spacious living room with kitchen (34.5 m<sup>2</sup>), two bedrooms (16.5 m<sup>2</sup>; 14 m<sup>2</sup>), shower room/toilet (5.7 m<sup>2</sup>), sauna (2 m<sup>2</sup>), hallway (7 m<sup>2</sup>), and a separate toilet. Floor-to-ceiling sliding windows in the seaside rooms open onto a large south-facing balcony. Comfortable indoor climate is ensured by water-based underfloor heating and heat-recovery ventilation. Cooling can also be installed.

The newly completed 7-story apartment building at Tiiru 3, located in the Valgre residential district, sits right by the sea, on the edge of coastal meadows. South- and west-facing balconies offer breathtaking views and the chance to enjoy sunsets. The building's exterior is inspired by Pärnu's image as a summer resort - white walls and airy, sea-facing balconies with glass railings. The house includes 2-4 room apartments, each with a balcony or terrace. All apartments feature water underfloor heating, individual ventilation units, floor-to-ceiling windows (in seaside apartments), and "Premium" interior finishes. On the ground floor are storage rooms (for an additional fee), a private courtyard parking area (for an extra fee, includes electric charging readiness), a children's playground and access to a seaside promenade. Architects: Hanno Grossschmidt, Tomomi Hayashi, and Siim Endrikson from HGA.