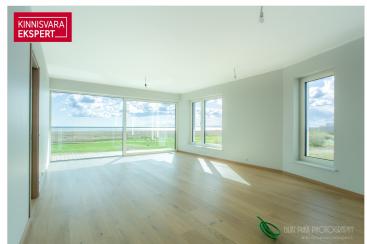

The seaside 3-room corner apartment No. 15 (82.4 m² + balcony 12.5 m²) is located on the 3rd floor, offering direct views of the sea and coastal meadows. The apartment features a spacious living room with kitchen (34.5 m<sup>2</sup>), two bedrooms (16.5 m<sup>2</sup>; 14 m<sup>2</sup>), shower room/toilet (5.7 m<sup>2</sup>), sauna (2 m<sup>2</sup>), hallway (7 m<sup>2</sup>), and a separate toilet. Floor-to-ceiling sliding windows in the seaside rooms open onto a large south-facing balcony. Comfortable indoor climate is ensured by water-based underfloor heating and heat-recovery ventilation. Cooling can also be installed.

The newly completed 7-story apartment building at Tiiru 3, located in the Valgre residential district, sits right by the sea, on the edge of coastal meadows. South- and west-facing balconies offer breathtaking views and the chance to enjoy sunsets. The building's exterior is inspired by Pärnu's image as a summer resort - white walls and airy, sea-facing balconies with glass railings. The house includes 2-4 room apartments, each with a balcony or terrace. All apartments feature water underfloor heating, individual ventilation units, floor-to-ceiling windows (in seaside apartments), and "Premium" interior finishes. On the ground floor are storage rooms (for an additional fee), a private courtyard parking area (for an extra fee, includes electric charging readiness), a children's playground and access to a seaside promenade. Architects: Hanno Grossschmidt, Tomomi Hayashi, and Siim Endrikson from HGA.