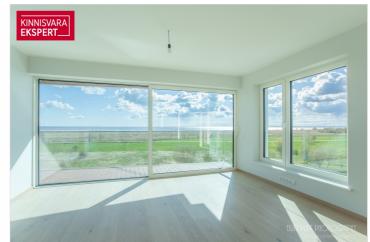

The seaside 3-room corner apartment No. 15 (82.4 m² + balcony 12.5 m²) is located on the 3rd floor, offering direct views of the sea and coastal meadows. The apartment features a spacious living room with kitchen (34.5 m<sup>2</sup>), two bedrooms (16.5 m<sup>2</sup>; 14 m<sup>2</sup>), shower room/toilet (5.7 m<sup>2</sup>), sauna (2 m<sup>2</sup>), hallway (7 m<sup>2</sup>), and a separate toilet. Floor-to-ceiling sliding windows in the seaside rooms open onto a large south-facing balcony. Comfortable indoor climate is ensured by water-based underfloor heating and heat-recovery ventilation. Cooling can also be installed.

The newly completed 7-story apartment building at Tiiru 3, located in the Valgre residential district, sits right by the sea, on the edge of coastal meadows. South- and west-facing balconies offer breathtaking views and the chance to enjoy sunsets. The building's exterior is inspired by Pärnu's image as a summer resort - white walls and airy, sea-facing balconies with glass railings. The house includes 2-4 room apartments, each with a balcony or terrace. All apartments feature water underfloor heating, individual ventilation units, floor-to-ceiling windows (in seaside apartments), and "Premium" interior finishes. On the ground floor are storage rooms (for an additional fee), a private courtyard parking area (for an extra fee, includes electric charging readiness), a children's playground and access to a seaside promenade. Architects: Hanno Grossschmidt, Tomomi Hayashi, and Siim Endrikson from HGA.