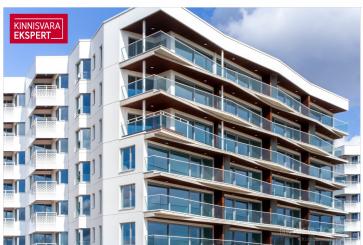

The newly completed 7-story apartment building at Tiiru 3, located in the Valgre residential district, sits right by the sea, on the edge of coastal meadows. South- and west-facing balconies offer breathtaking views and the chance to enjoy sunsets. The building's exterior is inspired by Pärnu's image as a summer resort - white walls and airy, sea-facing balconies with glass railings. The house includes 2-4 room apartments, each with a balcony or terrace. All apartments feature water underfloor heating, individual ventilation units, floor-to-ceiling windows (in seaside apartments), and "Premium" interior finishes. On the ground floor are storage rooms (for an additional fee), a private courtyard parking area (for an extra fee, includes electric charging readiness), a children's playground and access to a seaside promenade. Architects: Hanno Grossschmidt, Tomomi Hayashi, and Siim Endrikson from HGA.