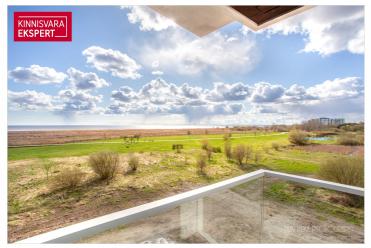

The seaside 3-room corner apartment No. 15 (82.4 m² + balcony 12.5 m²) is located on the 3rd floor, offering direct views of the sea and coastal meadows. The apartment features a spacious living room with kitchen (34.5 m<sup>2</sup>), two bedrooms (16.5 m<sup>2</sup>; 14 m<sup>2</sup>), shower room/toilet (5.7 m<sup>2</sup>), sauna (2 m<sup>2</sup>), hallway (7 m<sup>2</sup>), and a separate toilet. Floor-to-ceiling sliding windows in the seaside rooms open onto a large south-facing balcony. Comfortable indoor climate is ensured by water-based underfloor heating and heat-recovery ventilation. Cooling can also be installed.

The newly completed 7-story apartment building at Tiiru 3, located in the Valgre residential district, sits right by the sea, on the edge of coastal meadows. South- and west-facing balconies offer breathtaking views and the chance to enjoy sunsets. The building's exterior is inspired by Pärnu's image as a summer resort - white walls and airy, sea-facing balconies with glass railings. The house includes 2-4 room apartments, each with a balcony or terrace. All apartments feature water underfloor heating, individual ventilation units, floor-to-ceiling windows (in seaside apartments), and "Premium" interior finishes. On the ground floor are storage rooms (for an additional fee), a private courtyard parking area (for an extra fee, includes electric charging readiness), a children's playground and access to a seaside promenade. Architects: Hanno Grossschmidt, Tomomi Hayashi, and Siim Endrikson from HGA.