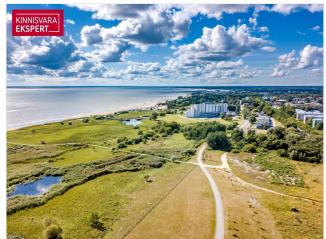

The newly completed 7-story apartment building at Tiiru 3, located in the Valgre residential district, sits right by the sea, on the edge of coastal meadows. South- and west-facing balconies offer breathtaking views and the chance to enjoy sunsets. The building's exterior is inspired by Pärnu's image as a summer resort - white walls and airy, sea-facing balconies with glass railings. The house includes 2-4 room apartments, each with a balcony or terrace. All apartments feature water underfloor heating, individual ventilation units, floor-to-ceiling windows (in seaside apartments), and "Premium" interior finishes. On the ground floor are storage rooms (for an additional fee), a private courtyard parking area (for an extra fee, includes electric charging readiness), a children's playground and access to a seaside promenade. Architects: Hanno Grossschmidt, Tomomi Hayashi, and Siim Endrikson from HGA.

## Location

Pärnu maakond, Pärnu linn, Rannarajoon