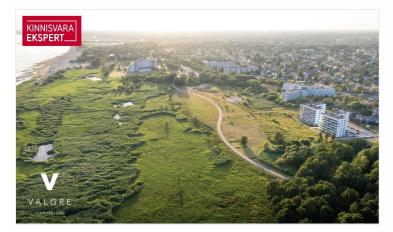

The newly completed 7-story apartment building at Tiiru 3, located in the Valgre residential district, sits right by the sea, on the edge of coastal meadows. South- and west-facing balconies offer breathtaking views and the chance to enjoy sunsets. The building's exterior is inspired by Pärnu's image as a summer resort - white walls and airy, sea-facing balconies with glass railings. The house includes 2-4 room apartments, each with a balcony or terrace. All apartments feature water underfloor heating, individual ventilation units, floor-to-ceiling windows (in seaside apartments), and "Premium" interior finishes. On the ground floor are storage rooms (for an additional fee), a private courtyard parking area (for an extra fee, includes electric charging readiness), a children's playground and access to a seaside promenade. Architects: Hanno Grossschmidt, Tomomi Hayashi, and Siim Endrikson from HGA.

## Location

Pärnu maakond, Pärnu linn, Rannarajoon