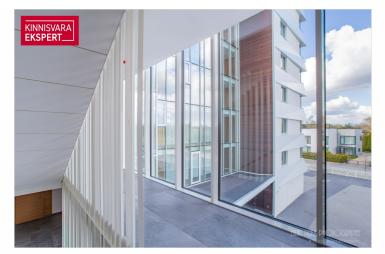

The seaside 3-room corner apartment No. 15 (82.4 m² + balcony 12.5 m²) is located on the 3rd floor, offering direct views of the sea and coastal meadows. The apartment features a spacious living room with kitchen (34.5 m<sup>2</sup>), two bedrooms (16.5 m<sup>2</sup>; 14 m<sup>2</sup>), shower room/toilet (5.7 m<sup>2</sup>), sauna (2 m<sup>2</sup>), hallway (7 m<sup>2</sup>), and a separate toilet. Floor-to-ceiling sliding windows in the seaside rooms open onto a large south-facing balcony. Comfortable indoor climate is ensured by water-based underfloor heating and heat-recovery ventilation. Cooling can also be installed.

The newly completed 7-story apartment building at Tiiru 3, located in the Valgre residential district, sits right by the sea, on the edge of coastal meadows. South- and west-facing balconies offer breathtaking views and the chance to enjoy sunsets. The building's exterior is inspired by Pärnu's image as a summer resort - white walls and airy, sea-facing balconies with glass railings. The house includes 2-4 room apartments, each with a balcony or terrace. All apartments feature water underfloor heating, individual ventilation units, floor-to-ceiling windows (in seaside apartments), and "Premium" interior finishes. On the ground floor are storage rooms (for an additional fee), a private courtyard parking area (for an extra fee, includes electric charging readiness), a children's playground and access to a seaside promenade. Architects: Hanno Grossschmidt, Tomomi Hayashi, and Siim Endrikson from HGA.