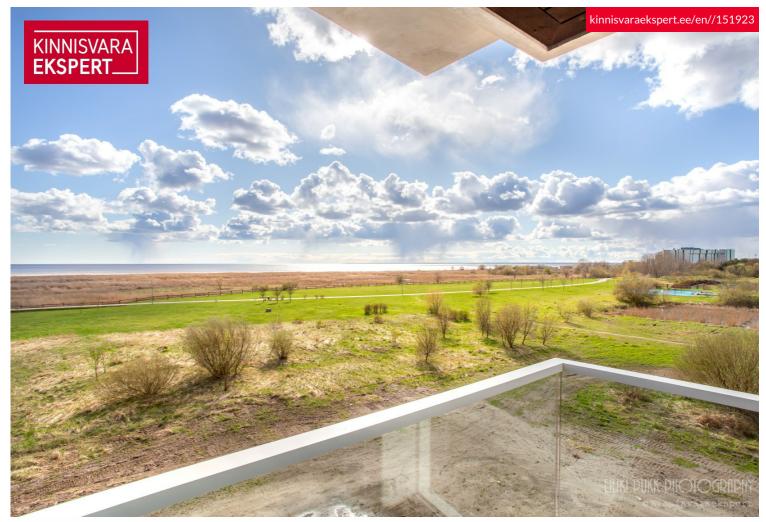

The seaside 3-room corner apartment No. 15 (82.4 m² + balcony 12.5 m²) is located on the 3rd floor, offering direct views of the sea and coastal meadows. The apartment features a spacious living room with kitchen (34.5 m<sup>2</sup>), two bedrooms (16.5 m<sup>2</sup>; 14 m<sup>2</sup>), shower room/toilet (5.7 m<sup>2</sup>), sauna (2 m<sup>2</sup>), hallway (7 m<sup>2</sup>), and a separate toilet. Floor-to-ceiling sliding windows in the seaside rooms open onto a large south-facing balcony. Comfortable indoor climate is ensured by water-based underfloor heating and heat-recovery ventilation. Cooling can also be installed.

The newly completed 7-story apartment building at Tiiru 3, located in the Valgre residential district, sits right by the sea, on the edge of coastal meadows. South- and west-facing balconies offer breathtaking views and the chance to enjoy sunsets. The building's exterior is inspired by Pärnu's image as a summer resort - white walls and airy, sea-facing balconies with glass railings. The house includes 2-4 room apartments, each with a balcony or terrace. All apartments feature water underfloor heating, individual ventilation units, floor-to-ceiling windows (in seaside apartments), and "Premium" interior finishes. On the ground floor are storage rooms (for an additional fee), a private courtyard parking area (for an extra fee, includes electric charging readiness), a children's playground and access to a seaside promenade. Architects: Hanno Grossschmidt, Tomomi Hayashi, and Siim Endrikson from HGA.