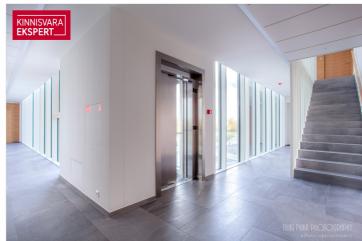

The newly completed 7-story apartment building at Tiiru 3, located in the Valgre residential district, sits right by the sea, on the edge of coastal meadows. South- and west-facing balconies offer breathtaking views and the chance to enjoy sunsets. The building's exterior is inspired by Pärnu's image as a summer resort - white walls and airy, sea-facing balconies with glass railings. The house includes 2-4 room apartments, each with a balcony or terrace. All apartments feature water underfloor heating, individual ventilation units, floor-to-ceiling windows (in seaside apartments), and "Premium" interior finishes. On the ground floor are storage rooms (for an additional fee), a private courtyard parking area (for an extra fee, includes electric charging readiness), a children's playground and access to a seaside promenade. Architects: Hanno Grossschmidt, Tomomi Hayashi, and Siim Endrikson from HGA.