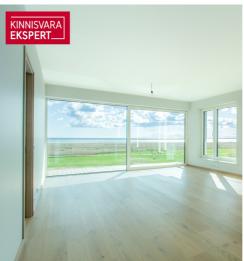

The seaside 3-room corner apartment No. 15 (82.4 m² + balcony 12.5 m²) is located on the 3rd floor, offering direct views of the sea and coastal meadows. The apartment features a spacious living room with kitchen (34.5 m<sup>2</sup>), two bedrooms (16.5 m<sup>2</sup>; 14 m<sup>2</sup>), shower room/toilet (5.7 m<sup>2</sup>), sauna (2 m<sup>2</sup>), hallway (7 m<sup>2</sup>), and a separate toilet. Floor-to-ceiling sliding windows in the seaside rooms open onto a large south-facing balcony. Comfortable indoor climate is ensured by water-based underfloor heating and heat-recovery ventilation. Cooling can also be installed.

The newly completed 7-story apartment building at Tiiru 3, located in the Valgre residential district, sits right by the sea, on the edge of coastal meadows. South- and west-facing balconies offer breathtaking views and the chance to enjoy sunsets. The building's exterior is inspired by Pärnu's image as a summer resort - white walls and airy, sea-facing balconies with glass railings. The house includes 2-4 room apartments, each with a balcony or terrace. All apartments feature water underfloor heating, individual ventilation units, floor-to-ceiling windows (in seaside apartments), and "Premium" interior finishes. On the ground floor are storage rooms (for an additional fee), a private courtyard parking area (for an extra fee, includes electric charging readiness), a children's playground and access to a seaside promenade. Architects: Hanno Grossschmidt, Tomomi Hayashi, and Siim Endrikson from HGA.