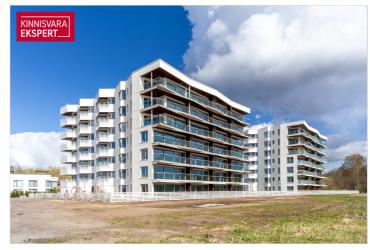

The newly completed 7-story apartment building at Tiiru 3, located in the Valgre residential district, sits right by the sea, on the edge of coastal meadows. South- and west-facing balconies offer breathtaking views and the chance to enjoy sunsets. The building's exterior is inspired by Pärnu's image as a summer resort - white walls and airy, sea-facing balconies with glass railings. The house includes 2-4 room apartments, each with a balcony or terrace. All apartments feature water underfloor heating, individual ventilation units, floor-to-ceiling windows (in seaside apartments), and "Premium" interior finishes. On the ground floor are storage rooms (for an additional fee), a private courtyard parking area (for an extra fee, includes electric charging readiness), a children's playground and access to a seaside promenade. Architects: Hanno Grossschmidt, Tomomi Hayashi, and Siim Endrikson from HGA.