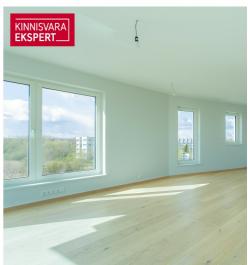

The seaside 3-room corner apartment No. 15 (82.4 m² + balcony 12.5 m²) is located on the 3rd floor, offering direct views of the sea and coastal meadows. The apartment features a spacious living room with kitchen (34.5 m<sup>2</sup>), two bedrooms (16.5 m<sup>2</sup>; 14 m<sup>2</sup>), shower room/toilet (5.7 m<sup>2</sup>), sauna (2 m<sup>2</sup>), hallway (7 m<sup>2</sup>), and a separate toilet. Floor-to-ceiling sliding windows in the seaside rooms open onto a large south-facing balcony. Comfortable indoor climate is ensured by water-based underfloor heating and heat-recovery ventilation. Cooling can also be installed.

The newly completed 7-story apartment building at Tiiru 3, located in the Valgre residential district, sits right by the sea, on the edge of coastal meadows. South- and west-facing balconies offer breathtaking views and the chance to enjoy sunsets. The building's exterior is inspired by Pärnu's image as a summer resort - white walls and airy, sea-facing balconies with glass railings. The house includes 2-4 room apartments, each with a balcony or terrace. All apartments feature water underfloor heating, individual ventilation units, floor-to-ceiling windows (in seaside apartments), and "Premium" interior finishes. On the ground floor are storage rooms (for an additional fee), a private courtyard parking area (for an extra fee, includes electric charging readiness), a children's playground and access to a seaside promenade. Architects: Hanno Grossschmidt, Tomomi Hayashi, and Siim Endrikson from HGA.