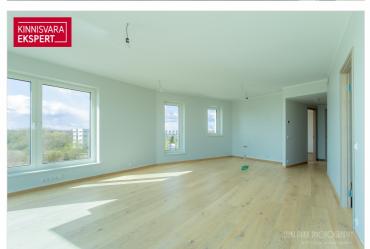

The seaside 3-room corner apartment No. 15 (82.4 m² + balcony 12.5 m²) is located on the 3rd floor, offering direct views of the sea and coastal meadows. The apartment features a spacious living room with kitchen (34.5 m<sup>2</sup>), two bedrooms (16.5 m<sup>2</sup>; 14 m<sup>2</sup>), shower room/toilet (5.7 m<sup>2</sup>), sauna (2 m<sup>2</sup>), hallway (7 m<sup>2</sup>), and a separate toilet. Floor-to-ceiling sliding windows in the seaside rooms open onto a large south-facing balcony. Comfortable indoor climate is ensured by water-based underfloor heating and heat-recovery ventilation. Cooling can also be installed.

The newly completed 7-story apartment building at Tiiru 3, located in the Valgre residential district, sits right by the sea, on the edge of coastal meadows. South- and west-facing balconies offer breathtaking views and the chance to enjoy sunsets. The building's exterior is inspired by Pärnu's image as a summer resort - white walls and airy, sea-facing balconies with glass railings. The house includes 2-4 room apartments, each with a balcony or terrace. All apartments feature water underfloor heating, individual ventilation units, floor-to-ceiling windows (in seaside apartments), and "Premium" interior finishes. On the ground floor are storage rooms (for an additional fee), a private courtyard parking area (for an extra fee, includes electric charging readiness), a children's playground and access to a seaside promenade. Architects: Hanno Grossschmidt, Tomomi Hayashi, and Siim Endrikson from HGA.