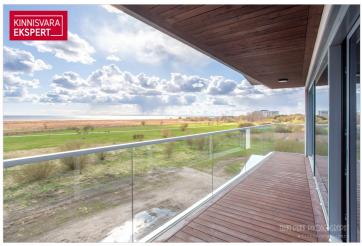

The seaside 3-room corner apartment No. 15 (82.4 m² + balcony 12.5 m²) is located on the 3rd floor, offering direct views of the sea and coastal meadows. The apartment features a spacious living room with kitchen (34.5 m<sup>2</sup>), two bedrooms (16.5 m<sup>2</sup>; 14 m<sup>2</sup>), shower room/toilet (5.7 m<sup>2</sup>), sauna (2 m<sup>2</sup>), hallway (7 m<sup>2</sup>), and a separate toilet. Floor-to-ceiling sliding windows in the seaside rooms open onto a large south-facing balcony. Comfortable indoor climate is ensured by water-based underfloor heating and heat-recovery ventilation. Cooling can also be installed.

The newly completed 7-story apartment building at Tiiru 3, located in the Valgre residential district, sits right by the sea, on the edge of coastal meadows. South- and west-facing balconies offer breathtaking views and the chance to enjoy sunsets. The building's exterior is inspired by Pärnu's image as a summer resort - white walls and airy, sea-facing balconies with glass railings. The house includes 2-4 room apartments, each with a balcony or terrace. All apartments feature water underfloor heating, individual ventilation units, floor-to-ceiling windows (in seaside apartments), and "Premium" interior finishes. On the ground floor are storage rooms (for an additional fee), a private courtyard parking area (for an extra fee, includes electric charging readiness), a children's playground and access to a seaside promenade. Architects: Hanno Grossschmidt, Tomomi Hayashi, and Siim Endrikson from HGA.