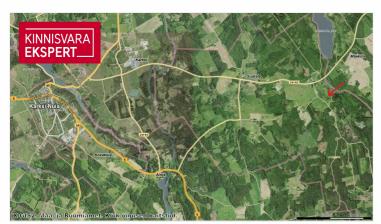

Access to the property is from a public road.

The nearest (functioning) bus stop (Nurme) is about 600 m away. Mäeküla Lake is about 2 km away.

The property is located approx. 10 km from Karksi-Nuia, 35 km from Viljandi, and 90 km from Pärnu.

## Location

♥Viljandi maakond, Mulgi vald, Sudiste küla