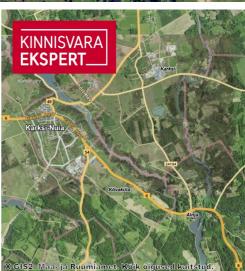

Access to the property is from a public road.

The nearest (functioning) bus stop (Nurme) is about 600 m away. Mäeküla Lake is about 2 km away.

The property is located approx. 10 km from Karksi-Nuia, 35 km from Viljandi, and 90 km from Pärnu.

## Location

♥Viljandi maakond, Mulgi vald, Sudiste küla