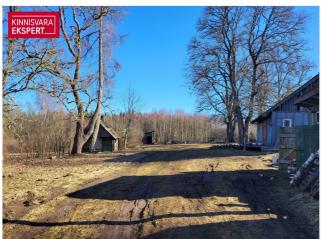

The entire property is classified as 100% agricultural land.

On the smaller plot are the following buildings:

a residential house (taken into use in 1907, total net area 114.6 m²),

a barn (56.5 m<sup>2</sup>),

a sauna (11.8 m²),

and a cowshed (63.8 m<sup>2</sup>).

The buildings require renovation.

Electricity is available (1x10A).

No water supply or sewage system. Heating is provided by a wood-burning fireplace and a wood stove