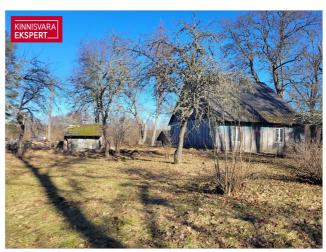

The entire property is classified as 100% agricultural land.

On the smaller plot are the following buildings:

a residential house (taken into use in 1907, total net area 114.6 m²),

a barn (56.5 m<sup>2</sup>),

a sauna (11.8 m²),

and a cowshed (63.8 m<sup>2</sup>).

The buildings require renovation.

Electricity is available (1x10A).

No water supply or sewage system. Heating is provided by a wood-burning fireplace and a wood stove