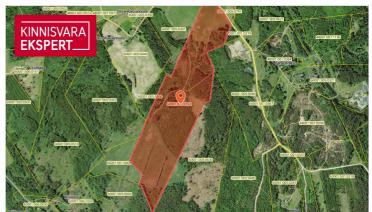

## Additional information

An old farmstead with its own forest, agricultural land, and buildings is available in Viljandi County.

The property consists of 2 cadastral units:

No. 60001:005:0791 (area:  $70,477 \text{ m}^2$ , including  $50,641 \text{ m}^2$  of arable land,  $1,769 \text{ m}^2$  of forest land,  $4,117 \text{ m}^2$  of yard land,  $12,135 \text{ m}^2$  of natural grassland, and  $1,815 \text{ m}^2$  of other land)

and

No. 60001:005:0792 (area: 444,232 m<sup>2</sup>, including 165,777 m<sup>2</sup> of arable land, 267,118 m<sup>2</sup> of forest land, 539 m<sup>2</sup> of natural grassland, and 10,798 m<sup>2</sup> of other land).

The entire property is classified as 100% agricultural land.

On the smaller plot are the following buildings:

a residential house (taken into use in 1907, total net area 114.6 m²),

a barn (56.5 m<sup>2</sup>),