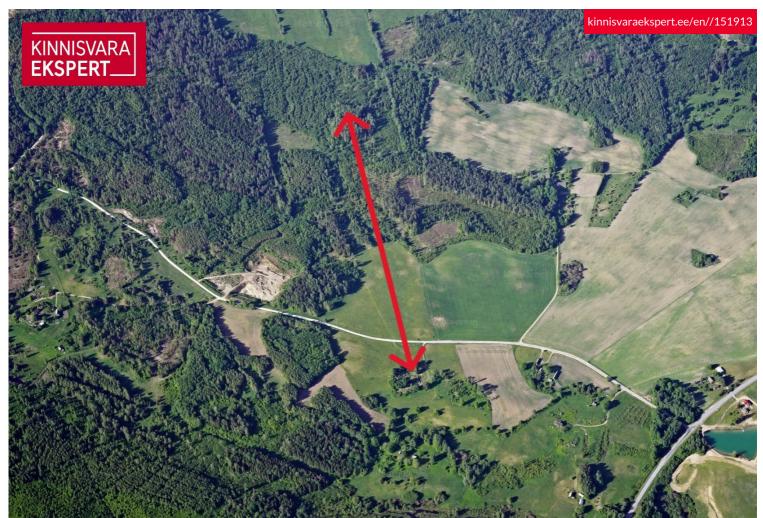

The entire property is classified as 100% agricultural land.

On the smaller plot are the following buildings:

a residential house (taken into use in 1907, total net area 114.6 m²),

a barn (56.5 m<sup>2</sup>),

a sauna (11.8 m²),

and a cowshed (63.8 m<sup>2</sup>).

The buildings require renovation.

Electricity is available (1x10A).

No water supply or sewage system. Heating is provided by a wood-burning fireplace and a wood stove

Access to the property is from a public road.

The nearest (functioning) bus stop (Nurme) is about 600 m away. Mäeküla Lake is about 2 km away.

The property is located approx. 10 km from Karksi-Nuia, 35 km from Viljandi, and 90 km from Pärnu.