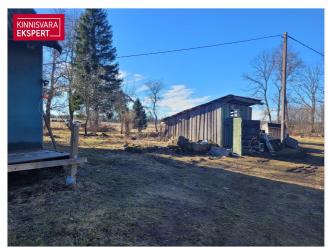

The entire property is classified as 100% agricultural land.

On the smaller plot are the following buildings:

a residential house (taken into use in 1907, total net area 114.6 m²),

a barn (56.5 m<sup>2</sup>),

a sauna (11.8 m²),

and a cowshed (63.8 m<sup>2</sup>).

The buildings require renovation.

Electricity is available (1x10A).

No water supply or sewage system. Heating is provided by a wood-burning fireplace and a wood stove