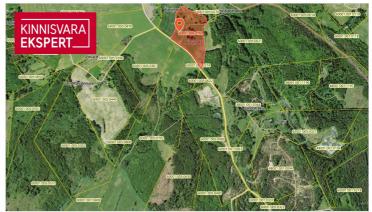

## Additional information

An old farmstead with its own forest, agricultural land, and buildings is available in Viljandi County.

The property consists of 2 cadastral units:

No. 60001:005:0791 (area:  $70,477 \text{ m}^2$ , including  $50,641 \text{ m}^2$  of arable land,  $1,769 \text{ m}^2$  of forest land,  $4,117 \text{ m}^2$  of yard land,  $12,135 \text{ m}^2$  of natural grassland, and  $1,815 \text{ m}^2$  of other land)

and

No. 60001:005:0792 (area: 444,232 m<sup>2</sup>, including 165,777 m<sup>2</sup> of arable land, 267,118 m<sup>2</sup> of forest land, 539 m<sup>2</sup> of natural grassland, and 10,798 m<sup>2</sup> of other land).

The entire property is classified as 100% agricultural land.

On the smaller plot are the following buildings:

a residential house (taken into use in 1907, total net area 114.6 m²),

a barn (56.5 m<sup>2</sup>),