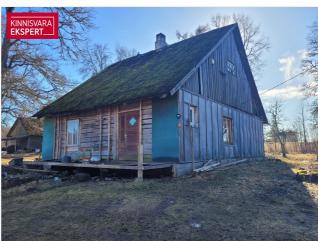

The entire property is classified as 100% agricultural land.

On the smaller plot are the following buildings:

a residential house (taken into use in 1907, total net area 114.6 m²),

a barn (56.5 m<sup>2</sup>),

a sauna (11.8 m²),

and a cowshed (63.8 m<sup>2</sup>).

The buildings require renovation.

Electricity is available (1x10A).

No water supply or sewage system. Heating is provided by a wood-burning fireplace and a wood stove