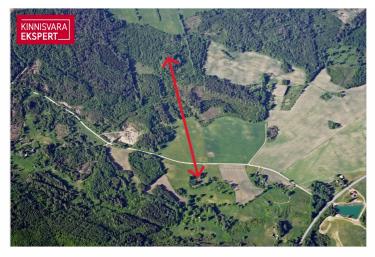

## Additional information

An old farmstead with its own forest, agricultural land, and buildings is available in Viljandi County.

The property consists of 2 cadastral units:

No. 60001:005:0791 (area:  $70,477 \text{ m}^2$ , including  $50,641 \text{ m}^2$  of arable land,  $1,769 \text{ m}^2$  of forest land,  $4,117 \text{ m}^2$  of yard land,  $12,135 \text{ m}^2$  of natural grassland, and  $1,815 \text{ m}^2$  of other land)

and

No. 60001:005:0792 (area: 444,232 m<sup>2</sup>, including 165,777 m<sup>2</sup> of arable land, 267,118 m<sup>2</sup> of forest land, 539 m<sup>2</sup> of natural grassland, and 10,798 m<sup>2</sup> of other land).

The entire property is classified as 100% agricultural land.

On the smaller plot are the following buildings:

a residential house (taken into use in 1907, total net area 114.6 m²),

a barn (56.5 m<sup>2</sup>),