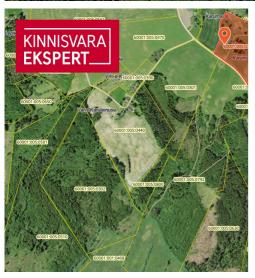

## Additional information

An old farmstead with its own forest, agricultural land, and buildings is available in Viljandi County.

The property consists of 2 cadastral units:

No. 60001:005:0791 (area:  $70,477 \text{ m}^2$ , including  $50,641 \text{ m}^2$  of arable land,  $1,769 \text{ m}^2$  of forest land,  $4,117 \text{ m}^2$  of yard land,  $12,135 \text{ m}^2$  of natural grassland, and  $1,815 \text{ m}^2$  of other land)

and

No. 60001:005:0792 (area: 444,232 m<sup>2</sup>, including 165,777 m<sup>2</sup> of arable land, 267,118 m<sup>2</sup> of forest land, 539 m<sup>2</sup> of natural grassland, and 10,798 m<sup>2</sup> of other land).

The entire property is classified as 100% agricultural land.

On the smaller plot are the following buildings:

a residential house (taken into use in 1907, total net area 114.6 m²),

a barn (56.5 m<sup>2</sup>),