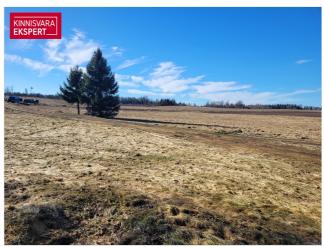

## Additional information

An old farmstead with its own forest, agricultural land, and buildings is available in Viljandi County.

The property consists of 2 cadastral units:

No. 60001:005:0791 (area:  $70,477 \text{ m}^2$ , including  $50,641 \text{ m}^2$  of arable land,  $1,769 \text{ m}^2$  of forest land,  $4,117 \text{ m}^2$  of yard land,  $12,135 \text{ m}^2$  of natural grassland, and  $1,815 \text{ m}^2$  of other land)

and

No. 60001:005:0792 (area: 444,232 m<sup>2</sup>, including 165,777 m<sup>2</sup> of arable land, 267,118 m<sup>2</sup> of forest land, 539 m<sup>2</sup> of natural grassland, and 10,798 m<sup>2</sup> of other land).

The entire property is classified as 100% agricultural land.

On the smaller plot are the following buildings:

a residential house (taken into use in 1907, total net area 114.6 m²),

a barn (56.5 m<sup>2</sup>),