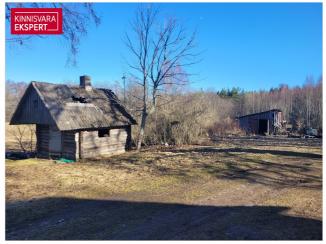

The entire property is classified as 100% agricultural land.

On the smaller plot are the following buildings:

a residential house (taken into use in 1907, total net area 114.6 m²),

a barn (56.5 m<sup>2</sup>),

a sauna (11.8 m²),

and a cowshed (63.8 m<sup>2</sup>).

The buildings require renovation.

Electricity is available (1x10A).

No water supply or sewage system. Heating is provided by a wood-burning fireplace and a wood stove