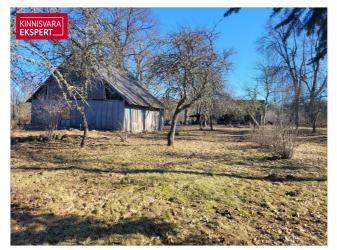

The entire property is classified as 100% agricultural land.

On the smaller plot are the following buildings:

a residential house (taken into use in 1907, total net area 114.6 m²),

a barn (56.5 m<sup>2</sup>),

a sauna (11.8 m²),

and a cowshed (63.8 m<sup>2</sup>).

The buildings require renovation.

Electricity is available (1x10A).

No water supply or sewage system. Heating is provided by a wood-burning fireplace and a wood stove