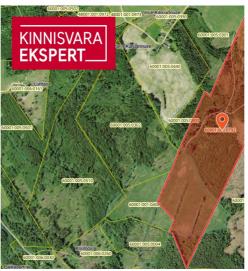

## Additional information

An old farmstead with its own forest, agricultural land, and buildings is available in Viljandi County.

The property consists of 2 cadastral units:

No. 60001:005:0791 (area:  $70,477 \text{ m}^2$ , including  $50,641 \text{ m}^2$  of arable land,  $1,769 \text{ m}^2$  of forest land,  $4,117 \text{ m}^2$  of yard land,  $12,135 \text{ m}^2$  of natural grassland, and  $1,815 \text{ m}^2$  of other land)

and

No. 60001:005:0792 (area: 444,232 m<sup>2</sup>, including 165,777 m<sup>2</sup> of arable land, 267,118 m<sup>2</sup> of forest land, 539 m<sup>2</sup> of natural grassland, and 10,798 m<sup>2</sup> of other land).