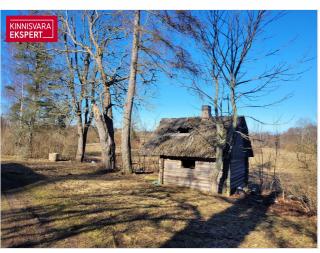

The entire property is classified as 100% agricultural land.

On the smaller plot are the following buildings:

a residential house (taken into use in 1907, total net area 114.6 m²),

a barn (56.5 m<sup>2</sup>),

a sauna (11.8 m²),

and a cowshed (63.8 m<sup>2</sup>).

The buildings require renovation.

Electricity is available (1x10A).

No water supply or sewage system. Heating is provided by a wood-burning fireplace and a wood stove