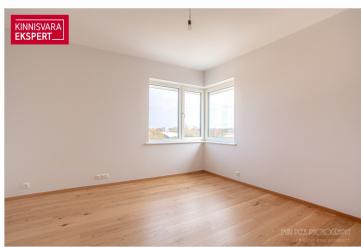

3-room apartment no. 11 (66.5  $\text{m}^2$  + 9  $\text{m}^2$  balcony) is located on the 2nd floor. The apartment has a balcony facing the evening sun, a layout that goes through the building, and windows on three sides. Ir addition to the living room (23.5  $\text{m}^2$ ) and two bedrooms (15.4  $\text{m}^2$ ; 13.6  $\text{m}^2$ ), there's a bathroom/WC (5  $\text{m}^2$ ) and an entry hall (8.9  $\text{m}^2$ ). A sauna can be added upon request. The apartment features water underfloor heating and heat recovery ventilation, with the option to install a cooling system.