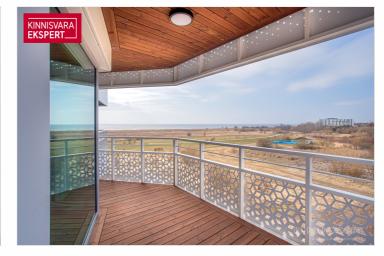

3-room apartment no. 11 (66.5  $\text{m}^2$  + 9  $\text{m}^2$  balcony) is located on the 2nd floor. The apartment has a balcony facing the evening sun, a layout that goes through the building, and windows on three sides. Ir addition to the living room (23.5  $\text{m}^2$ ) and two bedrooms (15.4  $\text{m}^2$ ; 13.6  $\text{m}^2$ ), there's a bathroom/WC (5  $\text{m}^2$ ) and an entry hall (8.9  $\text{m}^2$ ). A sauna can be added upon request. The apartment features water underfloor heating and heat recovery ventilation, with the option to install a cooling system.

The newly completed 7-storey building at Tiiru 3 is located by the sea, in the Valgre residential area, next to a coastal meadow. South- and west-facing balconies offer stunning views and relaxing sunsets The exterior design is inspired by Pärnu's image as a resort town – white walls with airy glass balconies. The house offers 2- to 4-room apartments, each with a balcony or terrace. All apartments feature water underfloor heating, their own ventilation system, sea-facing units have floor-to-ceiling windows, and "Premium" interior finishes.