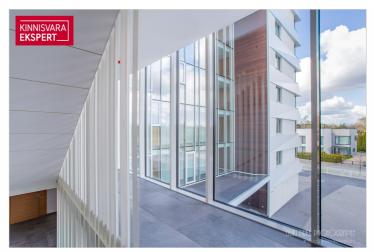

The newly completed 7-storey building at Tiiru 3 is located by the sea, in the Valgre residential area, next to a coastal meadow. South- and west-facing balconies offer stunning views and relaxing sunsets The exterior design is inspired by Pärnu's image as a resort town – white walls with airy glass balconies. The house offers 2- to 4-room apartments, each with a balcony or terrace. All apartments feature water underfloor heating, their own ventilation system, sea-facing units have floor-to-ceiling windows, and "Premium" interior finishes.

On the ground floor: storage units (extra fee), private courtyard parking (extra fee, with electric connection readiness), children's playground, and access to the seaside promenade.

Architects: Hanno Grossschmidt, Tomomi Hayashi, and Siim Endrikson (HGA).