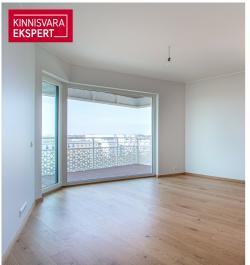

3-room apartment no. 11 (66.5  $\text{m}^2$  + 9  $\text{m}^2$  balcony) is located on the 2nd floor. The apartment has a balcony facing the evening sun, a layout that goes through the building, and windows on three sides. Ir addition to the living room (23.5  $\text{m}^2$ ) and two bedrooms (15.4  $\text{m}^2$ ; 13.6  $\text{m}^2$ ), there's a bathroom/WC (5  $\text{m}^2$ ) and an entry hall (8.9  $\text{m}^2$ ). A sauna can be added upon request. The apartment features water underfloor heating and heat recovery ventilation, with the option to install a cooling system.