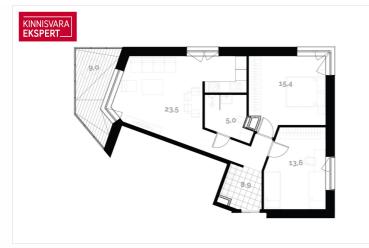

3-room apartment no. 11 (66.5  $\text{m}^2$  + 9  $\text{m}^2$  balcony) is located on the 2nd floor. The apartment has a balcony facing the evening sun, a layout that goes through the building, and windows on three sides. Ir addition to the living room (23.5  $\text{m}^2$ ) and two bedrooms (15.4  $\text{m}^2$ ; 13.6  $\text{m}^2$ ), there's a bathroom/WC (5  $\text{m}^2$ ) and an entry hall (8.9  $\text{m}^2$ ). A sauna can be added upon request. The apartment features water underfloor heating and heat recovery ventilation, with the option to install a cooling system.