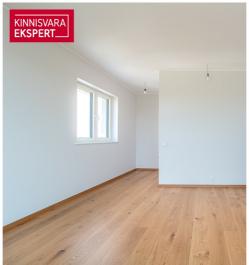

3-room apartment no. 11 (66.5  $\text{m}^2$  + 9  $\text{m}^2$  balcony) is located on the 2nd floor. The apartment has a balcony facing the evening sun, a layout that goes through the building, and windows on three sides. Ir addition to the living room (23.5  $\text{m}^2$ ) and two bedrooms (15.4  $\text{m}^2$ ; 13.6  $\text{m}^2$ ), there's a bathroom/WC (5  $\text{m}^2$ ) and an entry hall (8.9  $\text{m}^2$ ). A sauna can be added upon request. The apartment features water underfloor heating and heat recovery ventilation, with the option to install a cooling system.