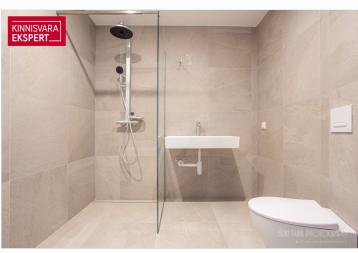

3-room apartment no. 11 (66.5  $\text{m}^2$  + 9  $\text{m}^2$  balcony) is located on the 2nd floor. The apartment has a balcony facing the evening sun, a layout that goes through the building, and windows on three sides. Ir addition to the living room (23.5  $\text{m}^2$ ) and two bedrooms (15.4  $\text{m}^2$ ; 13.6  $\text{m}^2$ ), there's a bathroom/WC (5  $\text{m}^2$ ) and an entry hall (8.9  $\text{m}^2$ ). A sauna can be added upon request. The apartment features water underfloor heating and heat recovery ventilation, with the option to install a cooling system.