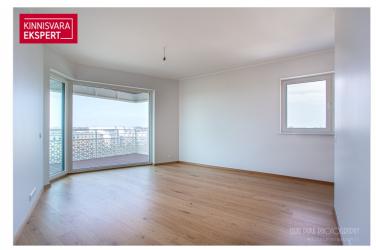

3-room apartment no. 11 (66.5  $\text{m}^2$  + 9  $\text{m}^2$  balcony) is located on the 2nd floor. The apartment has a balcony facing the evening sun, a layout that goes through the building, and windows on three sides. Ir addition to the living room (23.5  $\text{m}^2$ ) and two bedrooms (15.4  $\text{m}^2$ ; 13.6  $\text{m}^2$ ), there's a bathroom/WC (5  $\text{m}^2$ ) and an entry hall (8.9  $\text{m}^2$ ). A sauna can be added upon request. The apartment features water underfloor heating and heat recovery ventilation, with the option to install a cooling system.