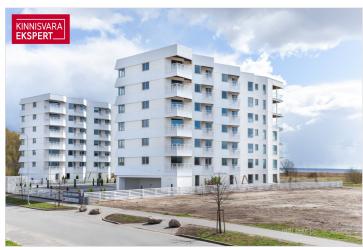

The newly completed 7-storey building at Tiiru 3 is located by the sea, in the Valgre residential area, next to a coastal meadow. South- and west-facing balconies offer stunning views and relaxing sunsets The exterior design is inspired by Pärnu's image as a resort town – white walls with airy glass balconies. The house offers 2- to 4-room apartments, each with a balcony or terrace. All apartments feature water underfloor heating, their own ventilation system, sea-facing units have floor-to-ceiling windows, and "Premium" interior finishes.

On the ground floor: storage units (extra fee), private courtyard parking (extra fee, with electric connection readiness), children's playground, and access to the seaside promenade.

Architects: Hanno Grossschmidt, Tomomi Hayashi, and Siim Endrikson (HGA).