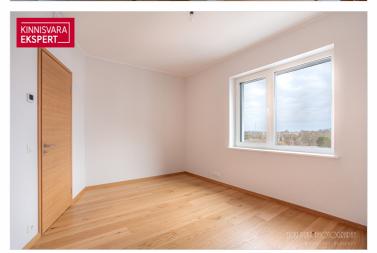

3-room apartment no. 11 (66.5  $\text{m}^2$  + 9  $\text{m}^2$  balcony) is located on the 2nd floor. The apartment has a balcony facing the evening sun, a layout that goes through the building, and windows on three sides. Ir addition to the living room (23.5  $\text{m}^2$ ) and two bedrooms (15.4  $\text{m}^2$ ; 13.6  $\text{m}^2$ ), there's a bathroom/WC (5  $\text{m}^2$ ) and an entry hall (8.9  $\text{m}^2$ ). A sauna can be added upon request. The apartment features water underfloor heating and heat recovery ventilation, with the option to install a cooling system.