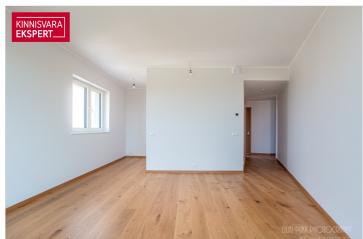

3-room apartment no. 11 (66.5  $\text{m}^2$  + 9  $\text{m}^2$  balcony) is located on the 2nd floor. The apartment has a balcony facing the evening sun, a layout that goes through the building, and windows on three sides. Ir addition to the living room (23.5  $\text{m}^2$ ) and two bedrooms (15.4  $\text{m}^2$ ; 13.6  $\text{m}^2$ ), there's a bathroom/WC (5  $\text{m}^2$ ) and an entry hall (8.9  $\text{m}^2$ ). A sauna can be added upon request. The apartment features water underfloor heating and heat recovery ventilation, with the option to install a cooling system.