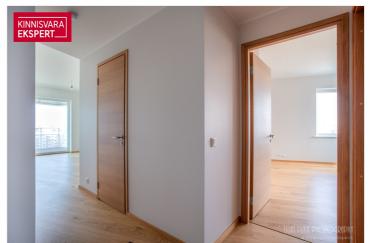

3-room apartment no. 11 (66.5  $\text{m}^2$  + 9  $\text{m}^2$  balcony) is located on the 2nd floor. The apartment has a balcony facing the evening sun, a layout that goes through the building, and windows on three sides. Ir addition to the living room (23.5  $\text{m}^2$ ) and two bedrooms (15.4  $\text{m}^2$ ; 13.6  $\text{m}^2$ ), there's a bathroom/WC (5  $\text{m}^2$ ) and an entry hall (8.9  $\text{m}^2$ ). A sauna can be added upon request. The apartment features water underfloor heating and heat recovery ventilation, with the option to install a cooling system.