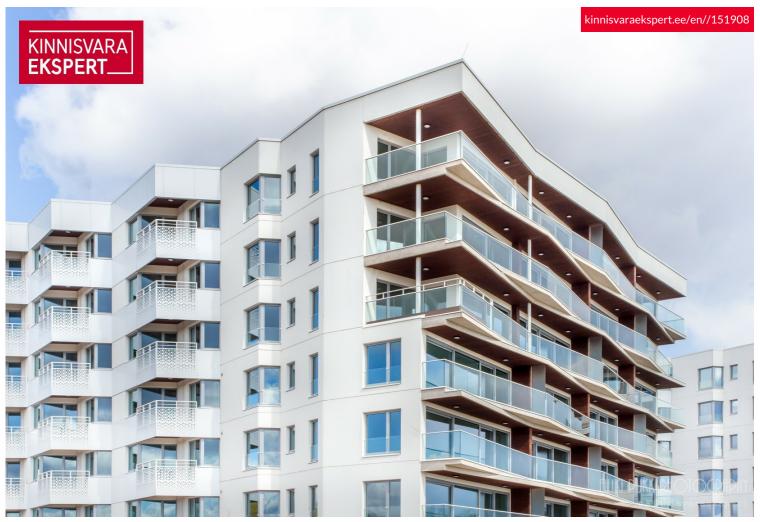

The newly completed 7-storey building at Tiiru 3 is located by the sea, in the Valgre residential area, next to a coastal meadow. South- and west-facing balconies offer stunning views and relaxing sunsets The exterior design is inspired by Pärnu's image as a resort town – white walls with airy glass balconies. The house offers 2- to 4-room apartments, each with a balcony or terrace. All apartments feature water underfloor heating, their own ventilation system, sea-facing units have floor-to-ceiling windows, and "Premium" interior finishes.

On the ground floor: storage units (extra fee), private courtyard parking (extra fee, with electric connection readiness), children's playground, and access to the seaside promenade.

Architects: Hanno Grossschmidt, Tomomi Hayashi, and Siim Endrikson (HGA).