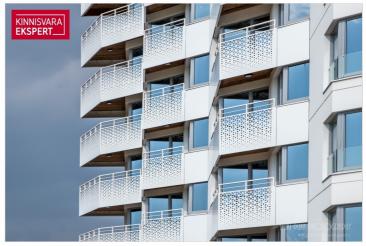

3-room apartment no. 11 (66.5  $\text{m}^2$  + 9  $\text{m}^2$  balcony) is located on the 2nd floor. The apartment has a balcony facing the evening sun, a layout that goes through the building, and windows on three sides. Ir addition to the living room (23.5  $\text{m}^2$ ) and two bedrooms (15.4  $\text{m}^2$ ; 13.6  $\text{m}^2$ ), there's a bathroom/WC (5  $\text{m}^2$ ) and an entry hall (8.9  $\text{m}^2$ ). A sauna can be added upon request. The apartment features water underfloor heating and heat recovery ventilation, with the option to install a cooling system.

The newly completed 7-storey building at Tiiru 3 is located by the sea, in the Valgre residential area, next to a coastal meadow. South- and west-facing balconies offer stunning views and relaxing sunsets The exterior design is inspired by Pärnu's image as a resort town – white walls with airy glass balconies. The house offers 2- to 4-room apartments, each with a balcony or terrace. All apartments feature water underfloor heating, their own ventilation system, sea-facing units have floor-to-ceiling windows, and "Premium" interior finishes.