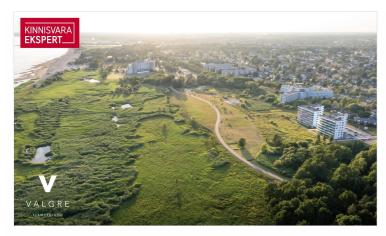

The newly completed 7-story apartment building at Tiiru 3, in the Valgre residential district, is situated right by the sea on the edge of a coastal meadow. South- and west-facing balconies offer stunning views and the chance to enjoy sunsets. The exterior of the building reflects Pärnu's image as a resort town – white facades with large, airy sea-facing glass balconies. The building includes 2- to 4-room apartments, each with a balcony or terrace. Apartments feature water underfloor heating, a private ventilation unit, floor-to-ceiling windows on the seaside, and "Premium" interior finishes. On the ground floor: storage rooms (for an extra fee), a private enclosed courtyard with parking (parking space for an additional fee, includes electric connection readiness), a children's playground, and direct access to the seaside promenade. The building's architects are Hanno Grossschmidt, Tomomi Hayashi and Siim Endrikson from the architecture firm HGA.

## Location

♥Pärnu maakond, Pärnu linn, Rannarajoon