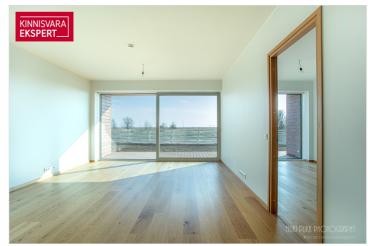

A seaside 2-room guest apartment with terrace, no. 2 ( $54.7 \text{ m}^2$  + terrace  $13.7 \text{ m}^2$ ), is located on the ground floor with direct views of the sea and coastal meadow. The apartment features a spacious living room with kitchen ( $28.9 \text{ m}^2$ ), a bedroom ( $15.6 \text{ m}^2$ ), and a shower room/WC ( $5.7 \text{ m}^2$ ). Floor-to-ceiling sliding windows in both rooms offer access to the large south-facing terrace. A comfortable indoor climate is ensured by water underfloor heating and heat recovery ventilation. Cooling can also be added.

The newly completed 7-story apartment building at Tiiru 3, in the Valgre residential district, is situated right by the sea on the edge of a coastal meadow. South- and west-facing balconies offer stunning views and the chance to enjoy sunsets. The exterior of the building reflects Pärnu's image as a resort town – white facades with large, airy sea-facing glass balconies. The building includes 2- to 4-room apartments, each with a balcony or terrace. Apartments feature water underfloor heating, a private ventilation unit, floor-to-ceiling windows on the seaside, and "Premium" interior finishes. On the ground floor: storage rooms (for an extra fee), a private enclosed courtyard with parking (parking space for an additional fee, includes electric connection readiness), a children's playground, and direct access to the seaside promenade. The building's architects are Hanno Grossschmidt, Tomomi Hayashi and Siim Endrikson from the architecture firm HGA.