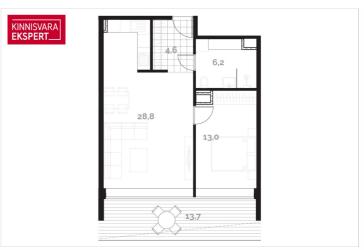

A seaside 2-room guest apartment with terrace, no. 2 ( $54.7 \text{ m}^2$  + terrace  $13.7 \text{ m}^2$ ), is located on the ground floor with direct views of the sea and coastal meadow. The apartment features a spacious living room with kitchen ( $28.9 \text{ m}^2$ ), a bedroom ( $15.6 \text{ m}^2$ ), and a shower room/WC ( $5.7 \text{ m}^2$ ). Floor-to-ceiling sliding windows in both rooms offer access to the large south-facing terrace. A comfortable indoor climate is ensured by water underfloor heating and heat recovery ventilation. Cooling can also be added.