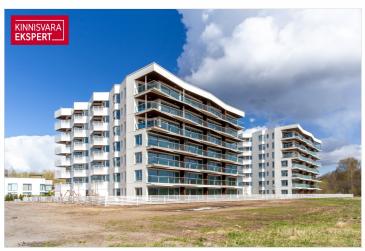

The newly completed 7-story apartment building at Tiiru 3, in the Valgre residential district, is situated right by the sea on the edge of a coastal meadow. South- and west-facing balconies offer stunning views and the chance to enjoy sunsets. The exterior of the building reflects Pärnu's image as a resort town – white facades with large, airy sea-facing glass balconies. The building includes 2- to 4-room apartments, each with a balcony or terrace. Apartments feature water underfloor heating, a private ventilation unit, floor-to-ceiling windows on the seaside, and "Premium" interior finishes. On the ground floor: storage rooms (for an extra fee), a private enclosed courtyard with parking (parking space for an additional fee, includes electric connection readiness), a children's playground, and direct access to the seaside promenade. The building's architects are Hanno Grossschmidt, Tomomi Hayashi and Siim Endrikson from the architecture firm HGA.