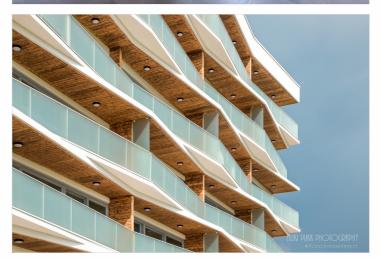

The newly completed 7-story apartment building at Tiiru 3, in the Valgre residential district, is situated right by the sea on the edge of a coastal meadow. South- and west-facing balconies offer stunning views and the chance to enjoy sunsets. The exterior of the building reflects Pärnu's image as a resort town – white facades with large, airy sea-facing glass balconies. The building includes 2- to 4-room apartments, each with a balcony or terrace. Apartments feature water underfloor heating, a private ventilation unit, floor-to-ceiling windows on the seaside, and "Premium" interior finishes. On the ground floor: storage rooms (for an extra fee), a private enclosed courtyard with parking (parking space for an additional fee, includes electric connection readiness), a children's playground, and direct access to the seaside promenade. The building's architects are Hanno Grossschmidt, Tomomi Hayashi and Siim Endrikson from the architecture firm HGA.