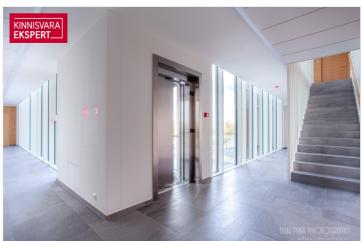

#### Additional data

balconi, electricity, elevator, locked staircase, parquet, shower, water, video cameras, closed courtyard, shop window, storage room, central heating, water floor

The newly completed 7-story apartment building at Tiiru 3, in the Valgre residential district, is situated right by the sea on the edge of a coastal meadow. South- and west-facing balconies offer stunning views and the chance to enjoy sunsets. The exterior of the building reflects Pärnu's image as a resort town – white facades with large, airy sea-facing glass balconies. The building includes 2- to 4-room apartments, each with a balcony or terrace. Apartments feature water underfloor heating, a private ventilation unit, floor-to-ceiling windows on the seaside, and "Premium" interior finishes. On the ground floor: storage rooms (for an extra fee), a private enclosed courtyard with parking (parking space for an additional fee, includes electric connection readiness), a children's playground, and direct access to the seaside promenade. The building's architects are Hanno Grossschmidt, Tomomi Hayashi and Siim Endrikson from the architecture firm HGA.