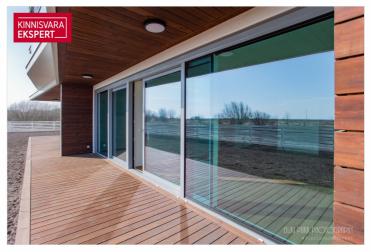

The newly completed 7-story apartment building at Tiiru 3, in the Valgre residential district, is situated right by the sea on the edge of a coastal meadow. South- and west-facing balconies offer stunning views and the chance to enjoy sunsets. The exterior of the building reflects Pärnu's image as a resort town – white facades with large, airy sea-facing glass balconies. The building includes 2- to 4-room apartments, each with a balcony or terrace. Apartments feature water underfloor heating, a private ventilation unit, floor-to-ceiling windows on the seaside, and "Premium" interior finishes. On the ground floor: storage rooms (for an extra fee), a private enclosed courtyard with parking (parking space for an additional fee, includes electric connection readiness), a children's playground, and direct access to the seaside promenade. The building's architects are Hanno Grossschmidt, Tomomi Hayashi and Siim Endrikson from the architecture firm HGA.