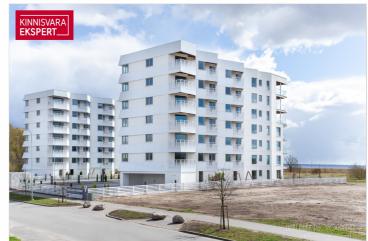

The newly completed 7-story apartment building at Tiiru 3, in the Valgre residential district, is situated right by the sea on the edge of a coastal meadow. South- and west-facing balconies offer stunning views and the chance to enjoy sunsets. The exterior of the building reflects Pärnu's image as a resort town – white facades with large, airy sea-facing glass balconies. The building includes 2- to 4-room apartments, each with a balcony or terrace. Apartments feature water underfloor heating, a private ventilation unit, floor-to-ceiling windows on the seaside, and "Premium" interior finishes. On the ground floor: storage rooms (for an extra fee), a private enclosed courtyard with parking (parking space for an additional fee, includes electric connection readiness), a children's playground, and direct access to the seaside promenade. The building's architects are Hanno Grossschmidt, Tomomi Hayashi and Siim Endrikson from the architecture firm HGA.