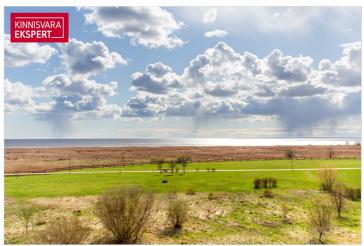

A seaside 2-room guest apartment with terrace, no. 2 ( $54.7 \text{ m}^2$  + terrace  $13.7 \text{ m}^2$ ), is located on the ground floor with direct views of the sea and coastal meadow. The apartment features a spacious living room with kitchen ( $28.9 \text{ m}^2$ ), a bedroom ( $15.6 \text{ m}^2$ ), and a shower room/WC ( $5.7 \text{ m}^2$ ). Floor-to-ceiling sliding windows in both rooms offer access to the large south-facing terrace. A comfortable indoor climate is ensured by water underfloor heating and heat recovery ventilation. Cooling can also be added.

The newly completed 7-story apartment building at Tiiru 3, in the Valgre residential district, is situated right by the sea on the edge of a coastal meadow. South- and west-facing balconies offer stunning views and the chance to enjoy sunsets. The exterior of the building reflects Pärnu's image as a resort town – white facades with large, airy sea-facing glass balconies. The building includes 2- to 4-room apartments, each with a balcony or terrace. Apartments feature water underfloor heating, a private ventilation unit, floor-to-ceiling windows on the seaside, and "Premium" interior finishes. On the ground floor: storage rooms (for an extra fee), a private enclosed courtyard with parking (parking space for an additional fee, includes electric connection readiness), a children's playground, and direct access to the seaside promenade. The building's architects are Hanno Grossschmidt, Tomomi Hayashi and Siim Endrikson from the architecture firm HGA.