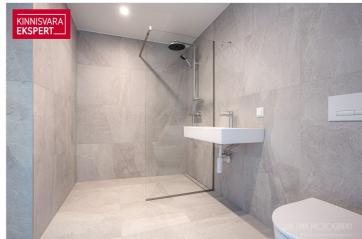

#### Additional data

balconi, electricity, elevator, locked staircase, parquet, shower, water, video cameras, closed courtyard, shop window, storage room, central heating, water floor

A seaside 2-room guest apartment with terrace, no. 2 ( $54.7 \text{ m}^2$  + terrace  $13.7 \text{ m}^2$ ), is located on the ground floor with direct views of the sea and coastal meadow. The apartment features a spacious living room with kitchen ( $28.9 \text{ m}^2$ ), a bedroom ( $15.6 \text{ m}^2$ ), and a shower room/WC ( $5.7 \text{ m}^2$ ). Floor-to-ceiling sliding windows in both rooms offer access to the large south-facing terrace. A comfortable indoor climate is ensured by water underfloor heating and heat recovery ventilation. Cooling can also be added.