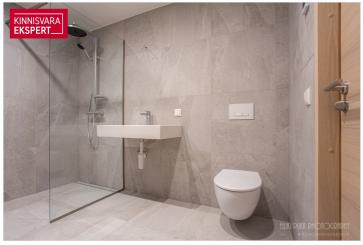

#### Additional data

balconi, electricity, elevator, locked staircase, parquet, shower, water, video cameras, closed courtyard, shop window, storage room, central heating, water floor

A seaside 2-room guest apartment with terrace, no. 2 ( $54.7 \text{ m}^2$  + terrace  $13.7 \text{ m}^2$ ), is located on the ground floor with direct views of the sea and coastal meadow. The apartment features a spacious living room with kitchen ( $28.9 \text{ m}^2$ ), a bedroom ( $15.6 \text{ m}^2$ ), and a shower room/WC ( $5.7 \text{ m}^2$ ). Floor-to-ceiling sliding windows in both rooms offer access to the large south-facing terrace. A comfortable indoor climate is ensured by water underfloor heating and heat recovery ventilation. Cooling can also be added.