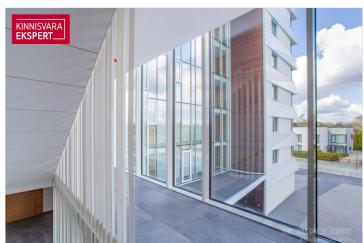

The newly completed 7-story apartment building at Tiiru 3, in the Valgre residential district, is situated right by the sea on the edge of a coastal meadow. South- and west-facing balconies offer stunning views and the chance to enjoy sunsets. The exterior of the building reflects Pärnu's image as a resort town – white facades with large, airy sea-facing glass balconies. The building includes 2- to 4-room apartments, each with a balcony or terrace. Apartments feature water underfloor heating, a private ventilation unit, floor-to-ceiling windows on the seaside, and "Premium" interior finishes. On the ground floor: storage rooms (for an extra fee), a private enclosed courtyard with parking (parking space for an additional fee, includes electric connection readiness), a children's playground, and direct access to the seaside promenade. The building's architects are Hanno Grossschmidt, Tomomi Hayashi and Siim Endrikson from the architecture firm HGA.