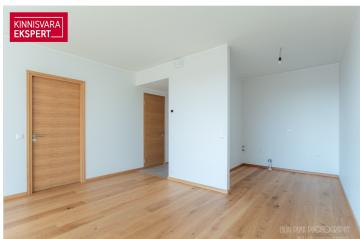

A seaside 2-room guest apartment with terrace, no. 2 ( $54.7 \text{ m}^2$  + terrace  $13.7 \text{ m}^2$ ), is located on the ground floor with direct views of the sea and coastal meadow. The apartment features a spacious living room with kitchen ( $28.9 \text{ m}^2$ ), a bedroom ( $15.6 \text{ m}^2$ ), and a shower room/WC ( $5.7 \text{ m}^2$ ). Floor-to-ceiling sliding windows in both rooms offer access to the large south-facing terrace. A comfortable indoor climate is ensured by water underfloor heating and heat recovery ventilation. Cooling can also be added.

The newly completed 7-story apartment building at Tiiru 3, in the Valgre residential district, is situated right by the sea on the edge of a coastal meadow. South- and west-facing balconies offer stunning views and the chance to enjoy sunsets. The exterior of the building reflects Pärnu's image as a resort town – white facades with large, airy sea-facing glass balconies. The building includes 2- to 4-room apartments, each with a balcony or terrace. Apartments feature water underfloor heating, a private ventilation unit, floor-to-ceiling windows on the seaside, and "Premium" interior finishes. On the ground floor: storage rooms (for an extra fee), a private enclosed courtyard with parking (parking space for an additional fee, includes electric connection readiness), a children's playground, and direct access to the seaside promenade. The building's architects are Hanno Grossschmidt, Tomomi Hayashi and Siim Endrikson from the architecture firm HGA.