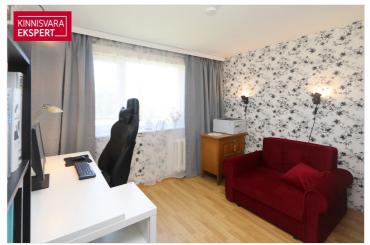

# For sale apartment LÕUNA 5

Rapla maakond, Rapla vald, Rapla linn

ARDO LEPP

| 4     | 2/3   | <b>73</b> m <sup>2</sup> | 96 000 €                    |
|-------|-------|--------------------------|-----------------------------|
| rooms | floor | total area               | 1 315.07 € / m <sup>2</sup> |

| ID                       | 151873              |
|--------------------------|---------------------|
| Rooms                    | 4                   |
| Total area               | 73 m <sup>2</sup>   |
| Form of ownership        | apartment ownership |
| Condition                | renovated           |
| Year of construction     | 1987                |
| Floor                    | 2/3                 |
| <b>Building material</b> | stone               |
| Price range              | 96 000 €            |
| Price per m2             | 1 315.07 €          |

### Additional data

boiler, coatroom, parquet, refrigerator, shower, WC separately, kitchen furniture, central heating