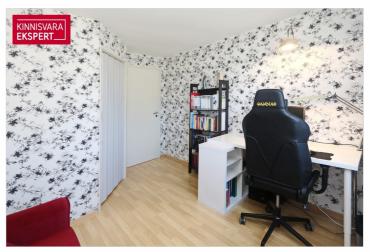

# For sale apartment LÕUNA 5

Rapla maakond, Rapla vald, Rapla linn

ARDO LEPP

| 4     | 2/3   | <b>73</b> m <sup>2</sup> | 96 000 €                    |
|-------|-------|--------------------------|-----------------------------|
| rooms | floor | total area               | 1 315.07 € / m <sup>2</sup> |

| ID                       | 151873              |
|--------------------------|---------------------|
| Rooms                    | 4                   |
| Total area               | 73 m <sup>2</sup>   |
| Form of ownership        | apartment ownership |
| Condition                | renovated           |
| Year of construction     | 1987                |
| Floor                    | 2/3                 |
| <b>Building material</b> | stone               |
| Price range              | 96 000 €            |
| Price per m2             | 1 315.07 €          |

### Additional data

boiler, coatroom, parquet, refrigerator, shower, WC separately, kitchen furniture, central heating