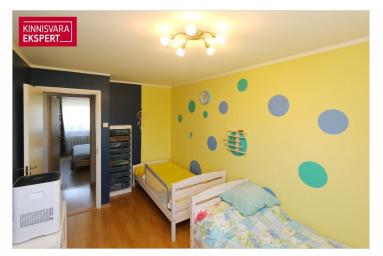

# For sale apartment LÕUNA 5

Rapla maakond, Rapla vald, Rapla linn

ARDO LEPP

| 4     | 2/3   | <b>73</b> m <sup>2</sup> | 96 000 €                    |
|-------|-------|--------------------------|-----------------------------|
| rooms | floor | total area               | 1 315.07 € / m <sup>2</sup> |

| ID                       | 151873              |
|--------------------------|---------------------|
| Rooms                    | 4                   |
| Total area               | 73 m <sup>2</sup>   |
| Form of ownership        | apartment ownership |
| Condition                | renovated           |
| Year of construction     | 1987                |
| Floor                    | 2/3                 |
| <b>Building material</b> | stone               |
| Price range              | 96 000 €            |
| Price per m2             | 1 315.07 €          |

### Additional data

boiler, coatroom, parquet, refrigerator, shower, WC separately, kitchen furniture, central heating