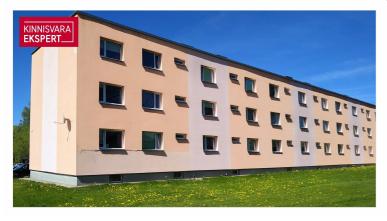

# For sale apartment LÕUNA 5

Rapla maakond, Rapla vald, Rapla linn

ARDO LEPP

| 4     | 2/3   | <b>73</b> m <sup>2</sup> | 96 000 €                    |
|-------|-------|--------------------------|-----------------------------|
| rooms | floor | total area               | 1 315.07 € / m <sup>2</sup> |

| ID                       | 151873              |
|--------------------------|---------------------|
| Rooms                    | 4                   |
| Total area               | 73 m <sup>2</sup>   |
| Form of ownership        | apartment ownership |
| Condition                | renovated           |
| Year of construction     | 1987                |
| Floor                    | 2/3                 |
| <b>Building material</b> | stone               |
| Price range              | 96 000 €            |
| Price per m2             | 1 315.07 €          |