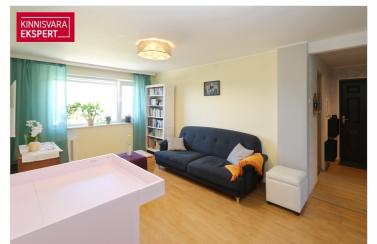

| ID                       | 151873              |
|--------------------------|---------------------|
| Rooms                    | 4                   |
| Total area               | 73 m <sup>2</sup>   |
| Form of ownership        | apartment ownership |
| Condition                | renovated           |
| Year of construction     | 1987                |
| Floor                    | 2/3                 |
| <b>Building material</b> | stone               |
| Price range              | 96 000 €            |
| Price per m2             | 1 315.07 €          |

### Additional data

boiler, coatroom, parquet, refrigerator, shower, WC separately, kitchen furniture, central heating