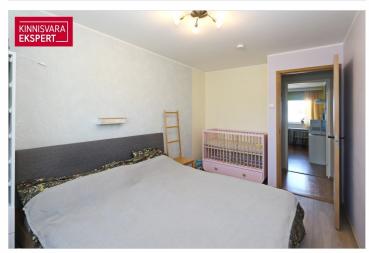

# For sale apartment LÕUNA 5

Rapla maakond, Rapla vald, Rapla linn

ARDO LEPP

| 4     | 2/3   | <b>73</b> m <sup>2</sup> | 96 000 €                    |
|-------|-------|--------------------------|-----------------------------|
| rooms | floor | total area               | 1 315.07 € / m <sup>2</sup> |

| ID                       | 151873              |
|--------------------------|---------------------|
| Rooms                    | 4                   |
| Total area               | 73 m <sup>2</sup>   |
| Form of ownership        | apartment ownership |
| Condition                | renovated           |
| Year of construction     | 1987                |
| Floor                    | 2/3                 |
| <b>Building material</b> | stone               |
| Price range              | 96 000 €            |
| Price per m2             | 1 315.07 €          |

### Additional data

boiler, coatroom, parquet, refrigerator, shower, WC separately, kitchen furniture, central heating