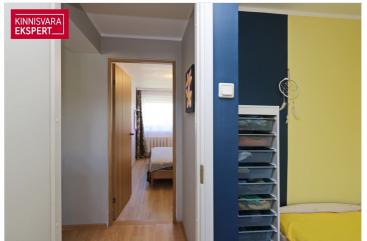

# For sale apartment LÕUNA 5

Rapla maakond, Rapla vald, Rapla linn

ARDO LEPP

| 4     | 2/3   | <b>73</b> m <sup>2</sup> | 96 000 €                    |
|-------|-------|--------------------------|-----------------------------|
| rooms | floor | total area               | 1 315.07 € / m <sup>2</sup> |

| ID                       | 151873              |
|--------------------------|---------------------|
| Rooms                    | 4                   |
| Total area               | 73 m <sup>2</sup>   |
| Form of ownership        | apartment ownership |
| Condition                | renovated           |
| Year of construction     | 1987                |
| Floor                    | 2/3                 |
| <b>Building material</b> | stone               |
| Price range              | 96 000 €            |
| Price per m2             | 1 315.07 €          |

### Additional data

boiler, coatroom, parquet, refrigerator, shower, WC separately, kitchen furniture, central heating