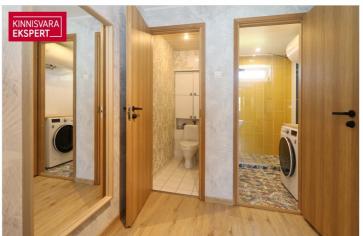

### Additional data

boiler, coatroom, parquet, refrigerator, shower, WC separately, kitchen furniture, central heating