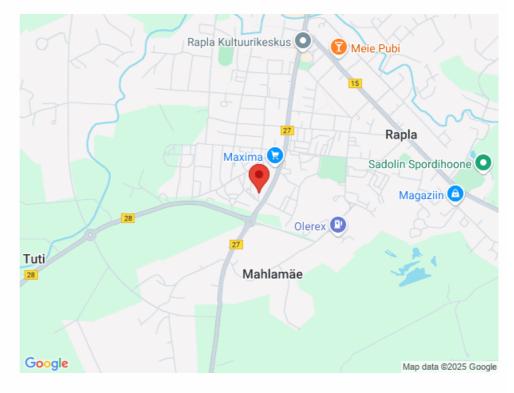

# For sale apartment LÕUNA 5

Rapla maakond, Rapla vald, Rapla linn

ARDO LEPP

| 4     | 2/3   | <b>73</b> m <sup>2</sup> | 96 000 €                    |
|-------|-------|--------------------------|-----------------------------|
| rooms | floor | total area               | 1 315.07 € / m <sup>2</sup> |

#### **Q**Rapla maakond, Rapla vald, Rapla linn

9

KINNISVARA EKSPERT\_\_\_\_