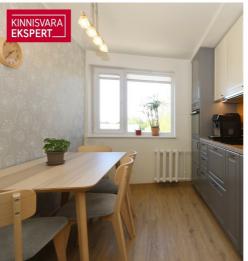

# For sale apartment LÕUNA 5

Rapla maakond, Rapla vald, Rapla linn

ARDO LEPP

| 4     | 2/3   | <b>73</b> m <sup>2</sup> | 96 000 €                    |
|-------|-------|--------------------------|-----------------------------|
| rooms | floor | total area               | 1 315.07 € / m <sup>2</sup> |

| ID                       | 151873              |
|--------------------------|---------------------|
| Rooms                    | 4                   |
| Total area               | 73 m <sup>2</sup>   |
| Form of ownership        | apartment ownership |
| Condition                | renovated           |
| Year of construction     | 1987                |
| Floor                    | 2/3                 |
| <b>Building material</b> | stone               |
| Price range              | 96 000 €            |
| Price per m2             | 1 315.07 €          |

### Additional data

boiler, coatroom, parquet, refrigerator, shower, WC separately, kitchen furniture, central heating