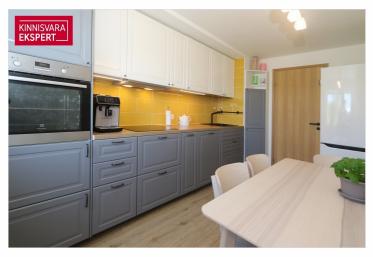

| ID                       | 151873              |
|--------------------------|---------------------|
| Rooms                    | 4                   |
| Total area               | 73 m <sup>2</sup>   |
| Form of ownership        | apartment ownership |
| Condition                | renovated           |
| Year of construction     | 1987                |
| Floor                    | 2/3                 |
| <b>Building material</b> | stone               |
| Price range              | 96 000 €            |
| Price per m2             | 1 315.07 €          |

### Additional data

boiler, coatroom, parquet, refrigerator, shower, WC separately, kitchen furniture, central heating