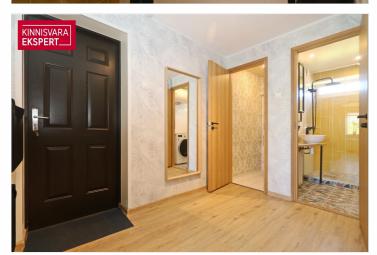

# For sale apartment LÕUNA 5

Rapla maakond, Rapla vald, Rapla linn

ARDO LEPP

| 4     | 2/3   | <b>73</b> m <sup>2</sup> | 96 000 €                    |
|-------|-------|--------------------------|-----------------------------|
| rooms | floor | total area               | 1 315.07 € / m <sup>2</sup> |

| ID                       | 151873              |
|--------------------------|---------------------|
| Rooms                    | 4                   |
| Total area               | 73 m <sup>2</sup>   |
| Form of ownership        | apartment ownership |
| Condition                | renovated           |
| Year of construction     | 1987                |
| Floor                    | 2/3                 |
| <b>Building material</b> | stone               |
| Price range              | 96 000 €            |
| Price per m2             | 1 315.07 €          |

### Additional data

boiler, coatroom, parquet, refrigerator, shower, WC separately, kitchen furniture, central heating