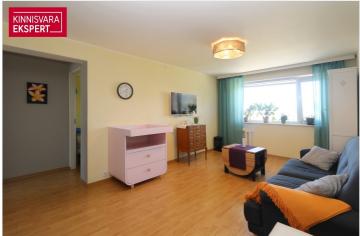

| ID                       | 151873              |
|--------------------------|---------------------|
| Rooms                    | 4                   |
| Total area               | 73 m <sup>2</sup>   |
| Form of ownership        | apartment ownership |
| Condition                | renovated           |
| Year of construction     | 1987                |
| Floor                    | 2/3                 |
| <b>Building material</b> | stone               |
| Price range              | 96 000 €            |
| Price per m2             | 1 315.07 €          |

### Additional data

boiler, coatroom, parquet, refrigerator, shower, WC separately, kitchen furniture, central heating