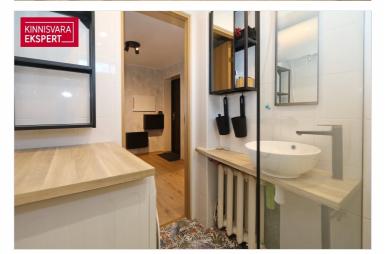

### Additional data

boiler, coatroom, parquet, refrigerator, shower, WC separately, kitchen furniture, central heating