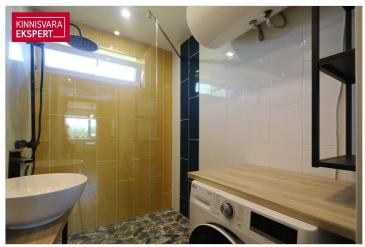

# For sale apartment LÕUNA 5

Rapla maakond, Rapla vald, Rapla linn

ARDO LEPP

| 4     | 2/3   | <b>73</b> m <sup>2</sup> | 96 000 €                    |
|-------|-------|--------------------------|-----------------------------|
| rooms | floor | total area               | 1 315.07 € / m <sup>2</sup> |

| ID                       | 151873              |
|--------------------------|---------------------|
| Rooms                    | 4                   |
| Total area               | 73 m <sup>2</sup>   |
| Form of ownership        | apartment ownership |
| Condition                | renovated           |
| Year of construction     | 1987                |
| Floor                    | 2/3                 |
| <b>Building material</b> | stone               |
| Price range              | 96 000 €            |
| Price per m2             | 1 315.07 €          |

### Additional data

boiler, coatroom, parquet, refrigerator, shower, WC separately, kitchen furniture, central heating