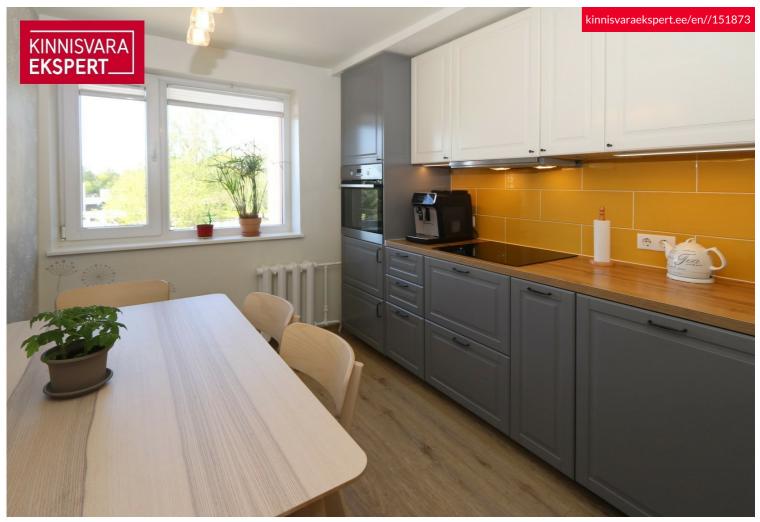

# For sale apartment LÕUNA 5

Rapla maakond, Rapla vald, Rapla linn

ARDO LEPP

| 4     | 2/3   | <b>73</b> m <sup>2</sup> | 96 000 €                    |
|-------|-------|--------------------------|-----------------------------|
| rooms | floor | total area               | 1 315.07 € / m <sup>2</sup> |

| ID                       | 151873              |
|--------------------------|---------------------|
| Rooms                    | 4                   |
| Total area               | 73 m <sup>2</sup>   |
| Form of ownership        | apartment ownership |
| Condition                | renovated           |
| Year of construction     | 1987                |
| Floor                    | 2/3                 |
| <b>Building material</b> | stone               |
| Price range              | 96 000 €            |
| Price per m2             | 1 315.07 €          |

### Additional data

boiler, coatroom, parquet, refrigerator, shower, WC separately, kitchen furniture, central heating