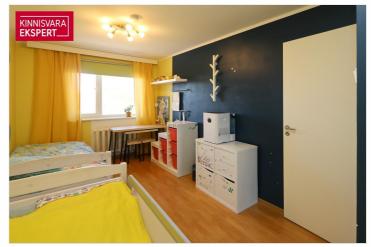

# For sale apartment LÕUNA 5

Rapla maakond, Rapla vald, Rapla linn

ARDO LEPP

| 4     | 2/3   | <b>73</b> m <sup>2</sup> | 96 000 €                    |
|-------|-------|--------------------------|-----------------------------|
| rooms | floor | total area               | 1 315.07 € / m <sup>2</sup> |

| ID                       | 151873              |
|--------------------------|---------------------|
| Rooms                    | 4                   |
| Total area               | 73 m <sup>2</sup>   |
| Form of ownership        | apartment ownership |
| Condition                | renovated           |
| Year of construction     | 1987                |
| Floor                    | 2/3                 |
| <b>Building material</b> | stone               |
| Price range              | 96 000 €            |
| Price per m2             | 1 315.07 €          |

### Additional data

boiler, coatroom, parquet, refrigerator, shower, WC separately, kitchen furniture, central heating