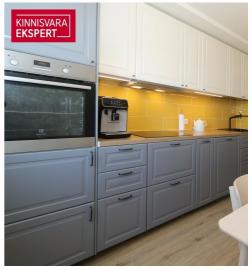

# For sale apartment LÕUNA 5

Rapla maakond, Rapla vald, Rapla linn

ARDO LEPP

| 4     | 2/3   | <b>73</b> m <sup>2</sup> | 96 000 €                    |
|-------|-------|--------------------------|-----------------------------|
| rooms | floor | total area               | 1 315.07 € / m <sup>2</sup> |

| ID                       | 151873              |
|--------------------------|---------------------|
| Rooms                    | 4                   |
| Total area               | 73 m <sup>2</sup>   |
| Form of ownership        | apartment ownership |
| Condition                | renovated           |
| Year of construction     | 1987                |
| Floor                    | 2/3                 |
| <b>Building material</b> | stone               |
| Price range              | 96 000 €            |
| Price per m2             | 1 315.07 €          |

### Additional data

boiler, coatroom, parquet, refrigerator, shower, WC separately, kitchen furniture, central heating