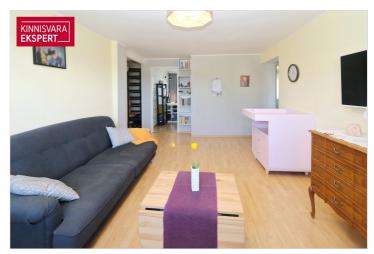

# For sale apartment LÕUNA 5

Rapla maakond, Rapla vald, Rapla linn

ARDO LEPP

| 4     | 2/3   | <b>73</b> m <sup>2</sup> | 96 000 €                    |
|-------|-------|--------------------------|-----------------------------|
| rooms | floor | total area               | 1 315.07 € / m <sup>2</sup> |

| ID                       | 151873              |
|--------------------------|---------------------|
| Rooms                    | 4                   |
| Total area               | 73 m <sup>2</sup>   |
| Form of ownership        | apartment ownership |
| Condition                | renovated           |
| Year of construction     | 1987                |
| Floor                    | 2/3                 |
| <b>Building material</b> | stone               |
| Price range              | 96 000 €            |
| Price per m2             | 1 315.07 €          |

### Additional data

boiler, coatroom, parquet, refrigerator, shower, WC separately, kitchen furniture, central heating