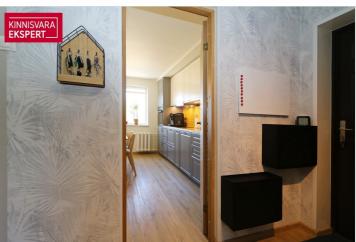

| ID                       | 151873              |
|--------------------------|---------------------|
| Rooms                    | 4                   |
| Total area               | 73 m <sup>2</sup>   |
| Form of ownership        | apartment ownership |
| Condition                | renovated           |
| Year of construction     | 1987                |
| Floor                    | 2/3                 |
| <b>Building material</b> | stone               |
| Price range              | 96 000 €            |
| Price per m2             | 1 315.07 €          |

### Additional data

boiler, coatroom, parquet, refrigerator, shower, WC separately, kitchen furniture, central heating