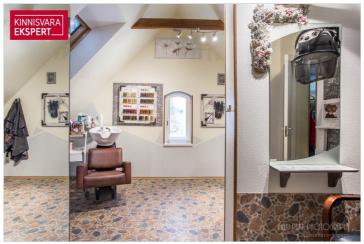

On the 1st floor  $(139 \, \text{m}^2)$  of a building with a stone staircase, which is relatively rare in the architecture of Pärnu villas, there are 3 rooms (currently two accommodation rooms - one with access to the terrace, an arched lounge café), a kitchen, 2 bathrooms, a toilet and utility rooms. On the secont floor of the building  $(108 \, \text{m}^2)$  there are 6 rooms (of which 4 are used as guest rooms - one of them has access to the balcony and 2 smaller business rooms), as well as a shower room and a corridor. On the roof floor  $(40 \, \text{m}^2)$  there are 2 bedrooms and a bathroom. Auxiliary rooms are located on the basement floor  $(37 \, \text{m}^2)$ . Today, the villa, which is open seasonally, has up to 20 accommodations, in addition, a cafe and a beauty salon are available during the summer.