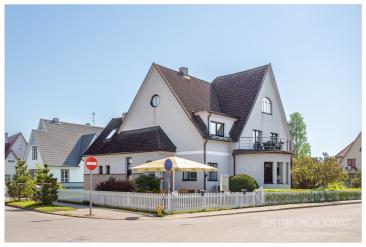

### Additional information

Villa Marleen, originally built by engineer Hans Paas in 1938 as a family home, is situated in the best location of the Pärnu seaside district - the district of villas. Architecturally, the building is an example of Pärnu's villa architecture, the so-called pointy houses. It is a three-storey plastered stone house with a gable roof, where, characteristically to the building practices of the time, vertical logs have beer used as wall materials. The villa was used as an apartment house after the war, and in the mid-nineties the building was renovated and turned into an accommodation residence—Villa Marleen.