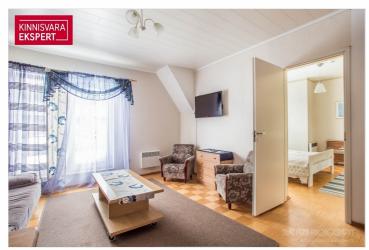

On the 1st floor  $(139 \, \text{m}^2)$  of a building with a stone staircase, which is relatively rare in the architecture of Pärnu villas, there are 3 rooms (currently two accommodation rooms - one with access to the terrace, an arched lounge café), a kitchen, 2 bathrooms, a toilet and utility rooms. On the secont floor of the building  $(108 \, \text{m}^2)$  there are 6 rooms (of which 4 are used as guest rooms - one of them has access to the balcony and 2 smaller business rooms), as well as a shower room and a corridor. On the roof floor  $(40 \, \text{m}^2)$  there are 2 bedrooms and a bathroom. Auxiliary rooms are located on the basement floor  $(37 \, \text{m}^2)$ . Today, the villa, which is open seasonally, has up to 20 accommodations, in addition, a cafe and a beauty salon are available during the summer.