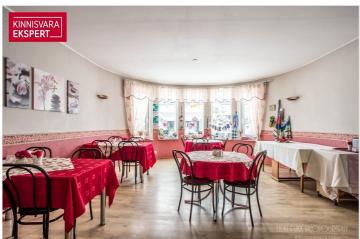

On the 1st floor  $(139 \, \text{m}^2)$  of a building with a stone staircase, which is relatively rare in the architecture of Pärnu villas, there are 3 rooms (currently two accommodation rooms - one with access to the terrace, an arched lounge café), a kitchen, 2 bathrooms, a toilet and utility rooms. On the secont floor of the building  $(108 \, \text{m}^2)$  there are 6 rooms (of which 4 are used as guest rooms - one of them has access to the balcony and 2 smaller business rooms), as well as a shower room and a corridor. On the roof floor  $(40 \, \text{m}^2)$  there are 2 bedrooms and a bathroom. Auxiliary rooms are located on the basement floor  $(37 \, \text{m}^2)$ . Today, the villa, which is open seasonally, has up to 20 accommodations, in addition, a cafe and a beauty salon are available during the summer.