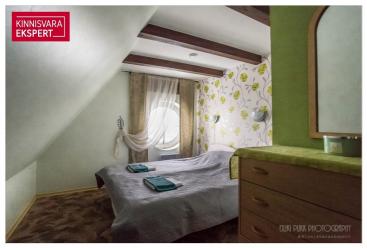

On the 1st floor  $(139 \, \text{m}^2)$  of a building with a stone staircase, which is relatively rare in the architecture of Pärnu villas, there are 3 rooms (currently two accommodation rooms - one with access to the terrace, an arched lounge café), a kitchen, 2 bathrooms, a toilet and utility rooms. On the secont floor of the building  $(108 \, \text{m}^2)$  there are 6 rooms (of which 4 are used as guest rooms - one of them has access to the balcony and 2 smaller business rooms), as well as a shower room and a corridor. On the roof floor  $(40 \, \text{m}^2)$  there are 2 bedrooms and a bathroom. Auxiliary rooms are located on the basement floor  $(37 \, \text{m}^2)$ . Today, the villa, which is open seasonally, has up to 20 accommodations, in addition, a cafe and a beauty salon are available during the summer.