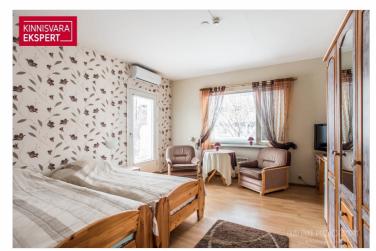

On the 1st floor  $(139 \, \text{m}^2)$  of a building with a stone staircase, which is relatively rare in the architecture of Pärnu villas, there are 3 rooms (currently two accommodation rooms - one with access to the terrace, an arched lounge café), a kitchen, 2 bathrooms, a toilet and utility rooms. On the secont floor of the building  $(108 \, \text{m}^2)$  there are 6 rooms (of which 4 are used as guest rooms - one of them has access to the balcony and 2 smaller business rooms), as well as a shower room and a corridor. On the roof floor  $(40 \, \text{m}^2)$  there are 2 bedrooms and a bathroom. Auxiliary rooms are located on the basement floor  $(37 \, \text{m}^2)$ . Today, the villa, which is open seasonally, has up to 20 accommodations, in addition, a cafe and a beauty salon are available during the summer.