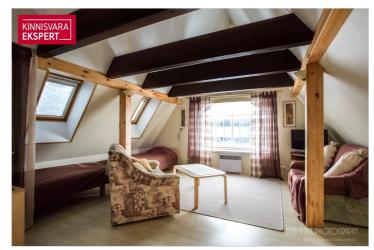

On the 1st floor  $(139 \, \text{m}^2)$  of a building with a stone staircase, which is relatively rare in the architecture of Pärnu villas, there are 3 rooms (currently two accommodation rooms - one with access to the terrace, an arched lounge café), a kitchen, 2 bathrooms, a toilet and utility rooms. On the secont floor of the building  $(108 \, \text{m}^2)$  there are 6 rooms (of which 4 are used as guest rooms - one of them has access to the balcony and 2 smaller business rooms), as well as a shower room and a corridor. On the roof floor  $(40 \, \text{m}^2)$  there are 2 bedrooms and a bathroom. Auxiliary rooms are located on the basement floor  $(37 \, \text{m}^2)$ . Today, the villa, which is open seasonally, has up to 20 accommodations, in addition, a cafe and a beauty salon are available during the summer.