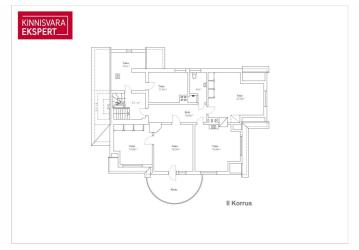

On the 1st floor  $(139 \, \text{m}^2)$  of a building with a stone staircase, which is relatively rare in the architecture of Pärnu villas, there are 3 rooms (currently two accommodation rooms - one with access to the terrace, an arched lounge café), a kitchen, 2 bathrooms, a toilet and utility rooms. On the secont floor of the building  $(108 \, \text{m}^2)$  there are 6 rooms (of which 4 are used as guest rooms - one of them has access to the balcony and 2 smaller business rooms), as well as a shower room and a corridor. On the roof floor  $(40 \, \text{m}^2)$  there are 2 bedrooms and a bathroom. Auxiliary rooms are located on the basement floor  $(37 \, \text{m}^2)$ . Today, the villa, which is open seasonally, has up to 20 accommodations, in addition, a cafe and a beauty salon are available during the summer.