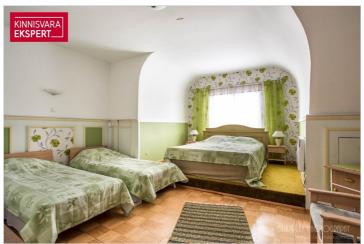

On the 1st floor  $(139 \, \text{m}^2)$  of a building with a stone staircase, which is relatively rare in the architecture of Pärnu villas, there are 3 rooms (currently two accommodation rooms - one with access to the terrace, an arched lounge café), a kitchen, 2 bathrooms, a toilet and utility rooms. On the secont floor of the building  $(108 \, \text{m}^2)$  there are 6 rooms (of which 4 are used as guest rooms - one of them has access to the balcony and 2 smaller business rooms), as well as a shower room and a corridor. On the roof floor  $(40 \, \text{m}^2)$  there are 2 bedrooms and a bathroom. Auxiliary rooms are located on the basement floor  $(37 \, \text{m}^2)$ . Today, the villa, which is open seasonally, has up to 20 accommodations, in addition, a cafe and a beauty salon are available during the summer.