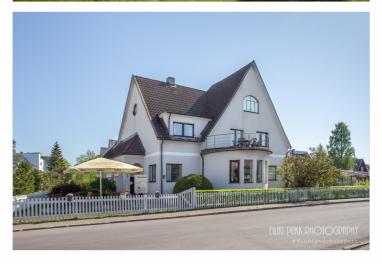

### Additional information

Villa Marleen, originally built by engineer Hans Paas in 1938 as a family home, is situated in the best location of the Pärnu seaside district - the district of villas. Architecturally, the building is an example of Pärnu's villa architecture, the so-called pointy houses. It is a three-storey plastered stone house with a gable roof, where, characteristically to the building practices of the time, vertical logs have beer used as wall materials. The villa was used as an apartment house after the war, and in the mid-nineties the building was renovated and turned into an accommodation residence—Villa Marleen.

On the 1st floor  $(139 \, \text{m}^2)$  of a building with a stone staircase, which is relatively rare in the architecture of Pärnu villas, there are 3 rooms (currently two accommodation rooms - one with access to the terrace, an arched lounge café), a kitchen, 2 bathrooms, a toilet and utility rooms. On the secont floor of the building  $(108 \, \text{m}^2)$  there are 6 rooms (of which 4 are used as guest rooms - one of them has access to the balcony and 2 smaller business rooms), as well as a shower room and a corridor. On the roof floor  $(40 \, \text{m}^2)$  there are 2 bedrooms and a bathroom. Auxiliary rooms are located on the basement floor  $(37 \, \text{m}^2)$ . Today, the villa, which is open seasonally, has up to 20 accommodations, in addition, a cafe and a beauty salon are available during the summer.