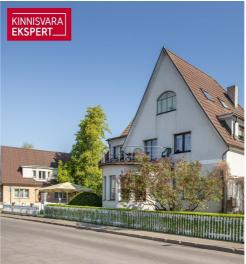

# For sale house **SEEDRI 17**

Pärnu maakond, Pärnu linn, Rannarajoon

Historic villa in the most prestigious area of the seaside!

### Additional information

Villa Marleen, originally built by engineer Hans Paas in 1938 as a family home, is situated in the best location of the Pärnu seaside district - the district of villas. Architecturally, the building is an example of Pärnu's villa architecture, the so-called pointy houses. It is a three-storey plastered stone house with a gable roof, where, characteristically to the building practices of the time, vertical logs have beer used as wall materials. The villa was used as an apartment house after the war, and in the mid-nineties the building was renovated and turned into an accommodation residence—Villa Marleen.

On the 1st floor  $(139 \, \text{m}^2)$  of a building with a stone staircase, which is relatively rare in the architecture of Pärnu villas, there are 3 rooms (currently two accommodation rooms - one with access to the terrace, an arched lounge café), a kitchen, 2 bathrooms, a toilet and utility rooms. On the secont floor of the building  $(108 \, \text{m}^2)$  there are 6 rooms (of which 4 are used as guest rooms - one of them has access to the balcony and 2 smaller business rooms), as well as a shower room and a corridor. On the roof floor  $(40 \, \text{m}^2)$  there are 2 bedrooms and a bathroom. Auxiliary rooms are located on the basement floor  $(37 \, \text{m}^2)$ . Today, the villa, which is open seasonally, has up to 20 accommodations, in addition, a cafe and a beauty salon are available during the summer.