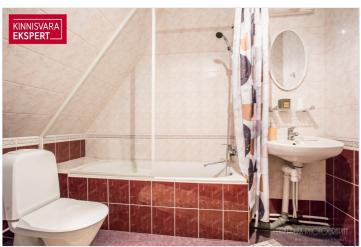

On the 1st floor  $(139 \, \text{m}^2)$  of a building with a stone staircase, which is relatively rare in the architecture of Pärnu villas, there are 3 rooms (currently two accommodation rooms - one with access to the terrace, an arched lounge café), a kitchen, 2 bathrooms, a toilet and utility rooms. On the secont floor of the building  $(108 \, \text{m}^2)$  there are 6 rooms (of which 4 are used as guest rooms - one of them has access to the balcony and 2 smaller business rooms), as well as a shower room and a corridor. On the roof floor  $(40 \, \text{m}^2)$  there are 2 bedrooms and a bathroom. Auxiliary rooms are located on the basement floor  $(37 \, \text{m}^2)$ . Today, the villa, which is open seasonally, has up to 20 accommodations, in addition, a cafe and a beauty salon are available during the summer.