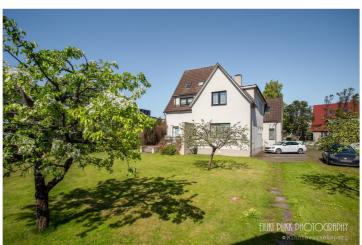

### Additional information

Villa Marleen, originally built by engineer Hans Paas in 1938 as a family home, is situated in the best location of the Pärnu seaside district - the district of villas. Architecturally, the building is an example of Pärnu's villa architecture, the so-called pointy houses. It is a three-storey plastered stone house with a gable roof, where, characteristically to the building practices of the time, vertical logs have beer used as wall materials. The villa was used as an apartment house after the war, and in the mid-nineties the building was renovated and turned into an accommodation residence—Villa Marleen.

On the 1st floor  $(139 \, \text{m}^2)$  of a building with a stone staircase, which is relatively rare in the architecture of Pärnu villas, there are 3 rooms (currently two accommodation rooms - one with access to the terrace, an arched lounge café), a kitchen, 2 bathrooms, a toilet and utility rooms. On the secont floor of the building  $(108 \, \text{m}^2)$  there are 6 rooms (of which 4 are used as guest rooms - one of them has access to the balcony and 2 smaller business rooms), as well as a shower room and a corridor. On the roof floor  $(40 \, \text{m}^2)$  there are 2 bedrooms and a bathroom. Auxiliary rooms are located on the basement floor  $(37 \, \text{m}^2)$ . Today, the villa, which is open seasonally, has up to 20 accommodations, in addition, a cafe and a beauty salon are available during the summer.