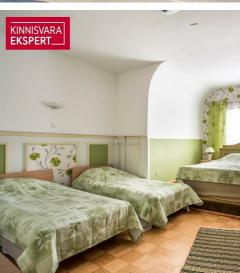

On the 1st floor  $(139 \, \text{m}^2)$  of a building with a stone staircase, which is relatively rare in the architecture of Pärnu villas, there are 3 rooms (currently two accommodation rooms - one with access to the terrace, an arched lounge café), a kitchen, 2 bathrooms, a toilet and utility rooms. On the secont floor of the building  $(108 \, \text{m}^2)$  there are 6 rooms (of which 4 are used as guest rooms - one of them has access to the balcony and 2 smaller business rooms), as well as a shower room and a corridor. On the roof floor  $(40 \, \text{m}^2)$  there are 2 bedrooms and a bathroom. Auxiliary rooms are located on the basement floor  $(37 \, \text{m}^2)$ . Today, the villa, which is open seasonally, has up to 20 accommodations, in addition, a cafe and a beauty salon are available during the summer.