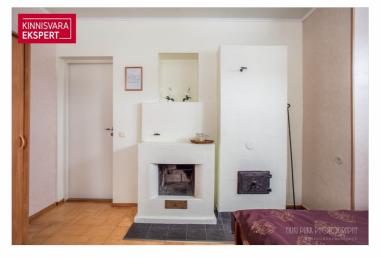

### Additional data

õhksoojuspump, balconi, basement, bath, boiler, electricity, fireplace, furniture change possibility, industrual electricity, parquet, kivikatus, shower, water, closed courtyard, high ceilings, central water, electric stove, combined heating

On the 1st floor  $(139 \, \text{m}^2)$  of a building with a stone staircase, which is relatively rare in the architecture of Pärnu villas, there are 3 rooms (currently two accommodation rooms - one with access to the terrace, an arched lounge café), a kitchen, 2 bathrooms, a toilet and utility rooms. On the secont floor of the building  $(108 \, \text{m}^2)$  there are 6 rooms (of which 4 are used as guest rooms - one of them has access to the balcony and 2 smaller business rooms), as well as a shower room and a corridor. On the roof floor  $(40 \, \text{m}^2)$  there are 2 bedrooms and a bathroom. Auxiliary rooms are located on the basement floor  $(37 \, \text{m}^2)$ . Today, the villa, which is open seasonally, has up to 20 accommodations, in addition, a cafe and a beauty salon are available during the summer.