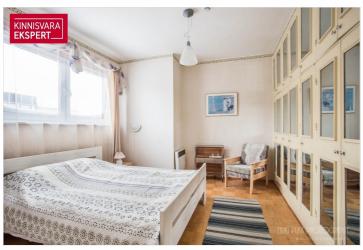

On the 1st floor  $(139 \, \text{m}^2)$  of a building with a stone staircase, which is relatively rare in the architecture of Pärnu villas, there are 3 rooms (currently two accommodation rooms - one with access to the terrace, an arched lounge café), a kitchen, 2 bathrooms, a toilet and utility rooms. On the secont floor of the building  $(108 \, \text{m}^2)$  there are 6 rooms (of which 4 are used as guest rooms - one of them has access to the balcony and 2 smaller business rooms), as well as a shower room and a corridor. On the roof floor  $(40 \, \text{m}^2)$  there are 2 bedrooms and a bathroom. Auxiliary rooms are located on the basement floor  $(37 \, \text{m}^2)$ . Today, the villa, which is open seasonally, has up to 20 accommodations, in addition, a cafe and a beauty salon are available during the summer.