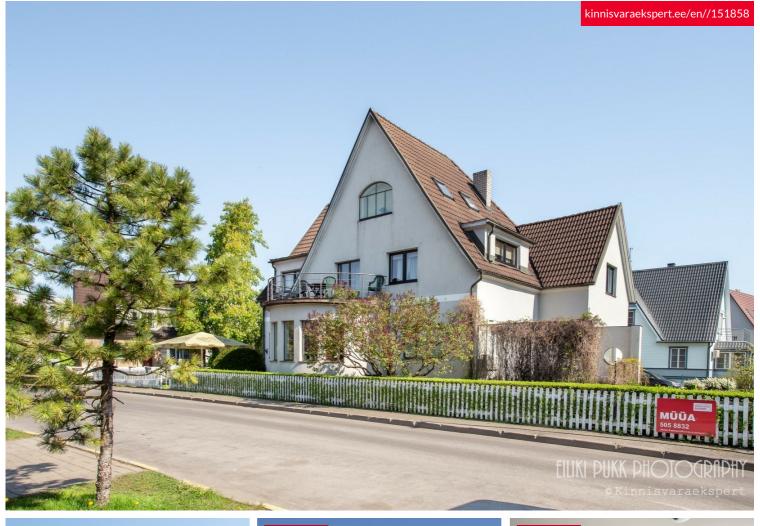

# For sale house **SEEDRI 17**

Pärnu maakond, Pärnu linn, Rannarajoon

Historic villa in the most prestigious area of the seaside!

### Additional information

Villa Marleen, originally built by engineer Hans Paas in 1938 as a family home, is situated in the best location of the Pärnu seaside district - the district of villas. Architecturally, the building is an example of Pärnu's villa architecture, the so-called pointy houses. It is a three-storey plastered stone house with a gable roof, where, characteristically to the building practices of the time, vertical logs have beer used as wall materials. The villa was used as an apartment house after the war, and in the mid-nineties the building was renovated and turned into an accommodation residence—Villa Marleen.

On the 1st floor  $(139 \, \text{m}^2)$  of a building with a stone staircase, which is relatively rare in the architecture of Pärnu villas, there are 3 rooms (currently two accommodation rooms - one with access to the terrace, an arched lounge café), a kitchen, 2 bathrooms, a toilet and utility rooms. On the secont floor of the building  $(108 \, \text{m}^2)$  there are 6 rooms (of which 4 are used as guest rooms - one of them has access to the balcony and 2 smaller business rooms), as well as a shower room and a corridor. On the roof floor  $(40 \, \text{m}^2)$  there are 2 bedrooms and a bathroom. Auxiliary rooms are located on the basement floor  $(37 \, \text{m}^2)$ . Today, the villa, which is open seasonally, has up to 20 accommodations, in addition, a cafe and a beauty salon are available during the summer.