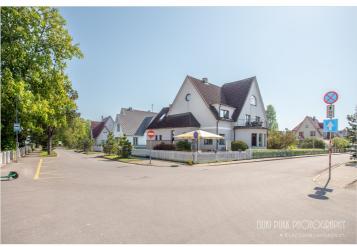

# For sale house **SEEDRI 17**

Pärnu maakond, Pärnu linn, Rannarajoon

Historic villa in the most prestigious area of the seaside!

### Additional information

Villa Marleen, originally built by engineer Hans Paas in 1938 as a family home, is situated in the best location of the Pärnu seaside district - the district of villas. Architecturally, the building is an example of Pärnu's villa architecture, the so-called pointy houses. It is a three-storey plastered stone house with a gable roof, where, characteristically to the building practices of the time, vertical logs have beer used as wall materials. The villa was used as an apartment house after the war, and in the mid-nineties the building was renovated and turned into an accommodation residence—Villa Marleen.