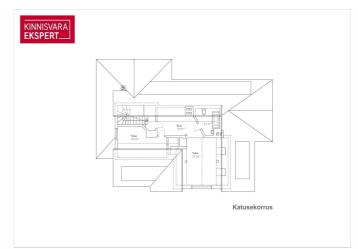

On the 1st floor  $(139 \, \text{m}^2)$  of a building with a stone staircase, which is relatively rare in the architecture of Pärnu villas, there are 3 rooms (currently two accommodation rooms - one with access to the terrace, an arched lounge café), a kitchen, 2 bathrooms, a toilet and utility rooms. On the secont floor of the building  $(108 \, \text{m}^2)$  there are 6 rooms (of which 4 are used as guest rooms - one of them has access to the balcony and 2 smaller business rooms), as well as a shower room and a corridor. On the roof floor  $(40 \, \text{m}^2)$  there are 2 bedrooms and a bathroom. Auxiliary rooms are located on the basement floor  $(37 \, \text{m}^2)$ . Today, the villa, which is open seasonally, has up to 20 accommodations, in addition, a cafe and a beauty salon are available during the summer.