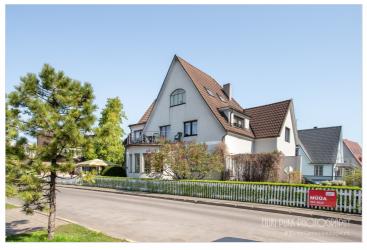

### Additional information

Villa Marleen, originally built by engineer Hans Paas in 1938 as a family home, is situated in the best location of the Pärnu seaside district - the district of villas. Architecturally, the building is an example of Pärnu's villa architecture, the so-called pointy houses. It is a three-storey plastered stone house with a gable roof, where, characteristically to the building practices of the time, vertical logs have beer used as wall materials. The villa was used as an apartment house after the war, and in the mid-nineties the building was renovated and turned into an accommodation residence—Villa Marleen.