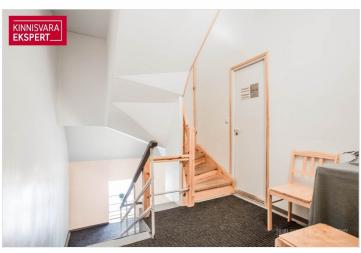

### Additional information

Villa Marleen, originally built by engineer Hans Paas in 1938 as a family home, is situated in the best location of the Pärnu seaside district - the district of villas. Architecturally, the building is an example of Pärnu's villa architecture, the so-called pointy houses. It is a three-storey plastered stone house with a gable roof, where, characteristically to the building practices of the time, vertical logs have beer used as wall materials. The villa was used as an apartment house after the war, and in the mid-nineties the building was renovated and turned into an accommodation residence—Villa Marleen.

On the 1st floor  $(139 \, \text{m}^2)$  of a building with a stone staircase, which is relatively rare in the architecture of Pärnu villas, there are 3 rooms (currently two accommodation rooms - one with access to the terrace, an arched lounge café), a kitchen, 2 bathrooms, a toilet and utility rooms. On the secont floor of the building  $(108 \, \text{m}^2)$  there are 6 rooms (of which 4 are used as guest rooms - one of them has access to the balcony and 2 smaller business rooms), as well as a shower room and a corridor. On the roof floor  $(40 \, \text{m}^2)$  there are 2 bedrooms and a bathroom. Auxiliary rooms are located on the basement floor  $(37 \, \text{m}^2)$ . Today, the villa, which is open seasonally, has up to 20 accommodations, in addition, a cafe and a beauty salon are available during the summer.