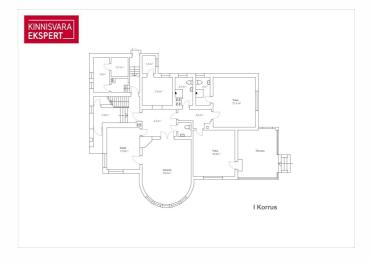

On the 1st floor  $(139 \, \text{m}^2)$  of a building with a stone staircase, which is relatively rare in the architecture of Pärnu villas, there are 3 rooms (currently two accommodation rooms - one with access to the terrace, an arched lounge café), a kitchen, 2 bathrooms, a toilet and utility rooms. On the secont floor of the building  $(108 \, \text{m}^2)$  there are 6 rooms (of which 4 are used as guest rooms - one of them has access to the balcony and 2 smaller business rooms), as well as a shower room and a corridor. On the roof floor  $(40 \, \text{m}^2)$  there are 2 bedrooms and a bathroom. Auxiliary rooms are located on the basement floor  $(37 \, \text{m}^2)$ . Today, the villa, which is open seasonally, has up to 20 accommodations, in addition, a cafe and a beauty salon are available during the summer.