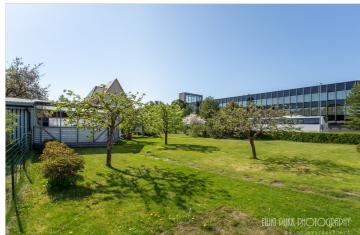

### Additional information

Villa Marleen, originally built by engineer Hans Paas in 1938 as a family home, is situated in the best location of the Pärnu seaside district - the district of villas. Architecturally, the building is an example of Pärnu's villa architecture, the so-called pointy houses. It is a three-storey plastered stone house with a gable roof, where, characteristically to the building practices of the time, vertical logs have beer used as wall materials. The villa was used as an apartment house after the war, and in the mid-nineties the building was renovated and turned into an accommodation residence—Villa Marleen.

On the 1st floor  $(139 \, \text{m}^2)$  of a building with a stone staircase, which is relatively rare in the architecture of Pärnu villas, there are 3 rooms (currently two accommodation rooms - one with access to the terrace, an arched lounge café), a kitchen, 2 bathrooms, a toilet and utility rooms. On the secont floor of the building  $(108 \, \text{m}^2)$  there are 6 rooms (of which 4 are used as guest rooms - one of them has access to the balcony and 2 smaller business rooms), as well as a shower room and a corridor. On the roof floor  $(40 \, \text{m}^2)$  there are 2 bedrooms and a bathroom. Auxiliary rooms are located on the basement floor  $(37 \, \text{m}^2)$ . Today, the villa, which is open seasonally, has up to 20 accommodations, in addition, a cafe and a beauty salon are available during the summer.