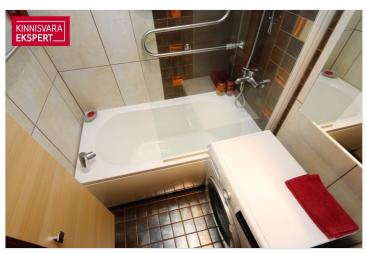

# **ARDO LEPP**

□+3725173617 **\**+3726264250

■ ardo.lepp@kinnisvaraekspert.ee

| ID 149662                        |       |
|----------------------------------|-------|
| Rooms 4                          |       |
| Total area 74.7 m <sup>2</sup>   |       |
| Form of ownership apartment owne | rship |
| Condition sanitary repairs       | made  |
| Year of construction 1975        |       |
| Floor 4/5                        |       |
| Building material stone          |       |

# Additional data

bath, boiler, electricity, furniture, gas stove, locked staircase, parquet, refrigerator, secured door, TV, washing machine, water, WC separately, kitchen furniture, separate rooms, central water, central heating