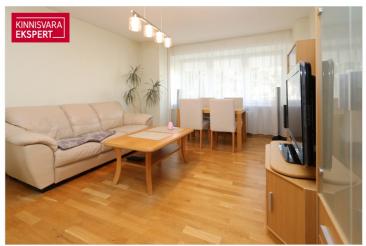

# **ARDO LEPP**

□+3725173617 **\**+3726264250

■ ardo.lepp@kinnisvaraekspert.ee

| ID 149662                        |       |
|----------------------------------|-------|
| Rooms 4                          |       |
| Total area 74.7 m <sup>2</sup>   |       |
| Form of ownership apartment owne | rship |
| Condition sanitary repairs       | made  |
| Year of construction 1975        |       |
| Floor 4/5                        |       |
| Building material stone          |       |

# Additional data

bath, boiler, electricity, furniture, gas stove, locked staircase, parquet, refrigerator, secured door, TV, washing machine, water, WC separately, kitchen furniture, separate rooms, central water, central heating