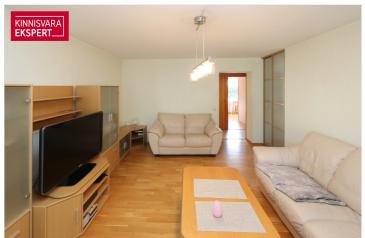

# **ARDO LEPP**

□+3725173617 **\**+3726264250

■ ardo.lepp@kinnisvaraekspert.ee

| ID 149662                        |       |
|----------------------------------|-------|
| Rooms 4                          |       |
| Total area 74.7 m <sup>2</sup>   |       |
| Form of ownership apartment owne | rship |
| Condition sanitary repairs       | made  |
| Year of construction 1975        |       |
| Floor 4/5                        |       |
| Building material stone          |       |

# Additional data

bath, boiler, electricity, furniture, gas stove, locked staircase, parquet, refrigerator, secured door, TV, washing machine, water, WC separately, kitchen furniture, separate rooms, central water, central heating