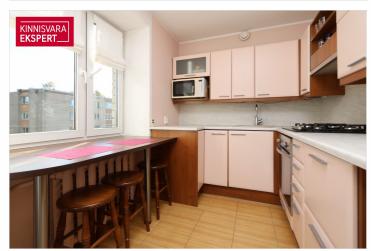

# **ARDO LEPP**

□+3725173617 **\**+3726264250

■ ardo.lepp@kinnisvaraekspert.ee

| ID 149662                        |       |
|----------------------------------|-------|
| Rooms 4                          |       |
| Total area 74.7 m <sup>2</sup>   |       |
| Form of ownership apartment owne | rship |
| Condition sanitary repairs       | made  |
| Year of construction 1975        |       |
| Floor 4/5                        |       |
| Building material stone          |       |

# Additional data

bath, boiler, electricity, furniture, gas stove, locked staircase, parquet, refrigerator, secured door, TV, washing machine, water, WC separately, kitchen furniture, separate rooms, central water, central heating