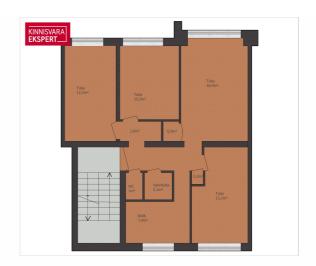

# **ARDO LEPP**

□+3725173617 **\**+3726264250

■ ardo.lepp@kinnisvaraekspert.ee

| ID 149662                        |       |
|----------------------------------|-------|
| Rooms 4                          |       |
| Total area 74.7 m <sup>2</sup>   |       |
| Form of ownership apartment owne | rship |
| Condition sanitary repairs       | made  |
| Year of construction 1975        |       |
| Floor 4/5                        |       |
| Building material stone          |       |