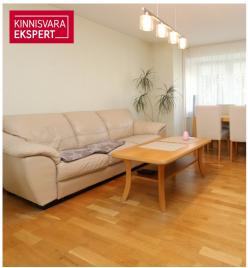

# For sale apartment TALLINNA 35

# Additional data

bath, boiler, electricity, furniture, gas stove, locked staircase, parquet, refrigerator, secured door, TV, washing machine, water, WC separately, kitchen furniture, separate rooms, central water, central heating