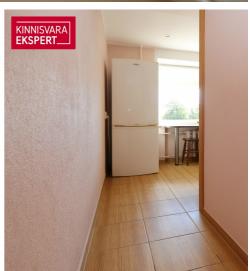

# For sale apartment TALLINNA 35

# Additional data

bath, boiler, electricity, furniture, gas stove, locked staircase, parquet, refrigerator, secured door, TV, washing machine, water, WC separately, kitchen furniture, separate rooms, central water, central heating