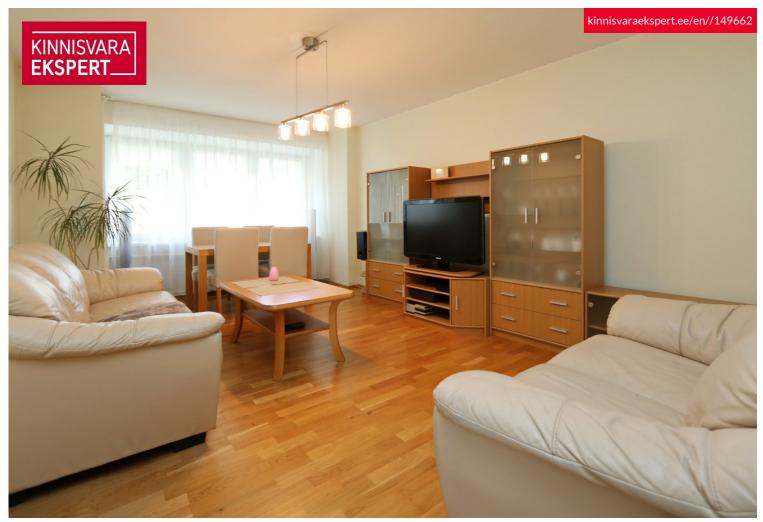

# For sale apartment TALLINNA 35

# **ARDO LEPP**

□+3725173617 **\**+3726264250

■ ardo.lepp@kinnisvaraekspert.ee

| ID 149662                        |       |
|----------------------------------|-------|
| Rooms 4                          |       |
| Total area 74.7 m <sup>2</sup>   |       |
| Form of ownership apartment owne | rship |
| Condition sanitary repairs       | made  |
| Year of construction 1975        |       |
| Floor 4/5                        |       |
| Building material stone          |       |

# Additional data

bath, boiler, electricity, furniture, gas stove, locked staircase, parquet, refrigerator, secured door, TV, washing machine, water, WC separately, kitchen furniture, separate rooms, central water, central heating