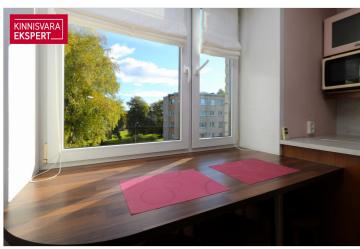

# **ARDO LEPP**

□+3725173617 **\**+3726264250

■ ardo.lepp@kinnisvaraekspert.ee

| ID 149662                        |       |
|----------------------------------|-------|
| Rooms 4                          |       |
| Total area 74.7 m <sup>2</sup>   |       |
| Form of ownership apartment owne | rship |
| Condition sanitary repairs       | made  |
| Year of construction 1975        |       |
| Floor 4/5                        |       |
| Building material stone          |       |

# Additional data

bath, boiler, electricity, furniture, gas stove, locked staircase, parquet, refrigerator, secured door, TV, washing machine, water, WC separately, kitchen furniture, separate rooms, central water, central heating