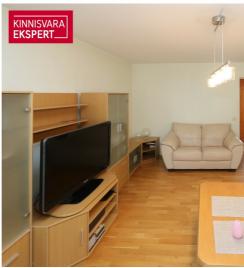

# For sale apartment TALLINNA 35

# Additional data

bath, boiler, electricity, furniture, gas stove, locked staircase, parquet, refrigerator, secured door, TV, washing machine, water, WC separately, kitchen furniture, separate rooms, central water, central heating