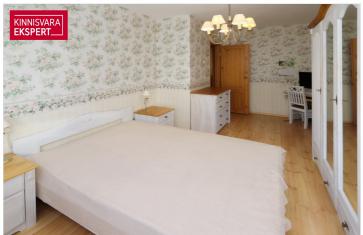

# **ARDO LEPP**

□+3725173617 **\**+3726264250

■ ardo.lepp@kinnisvaraekspert.ee

| ID 149662                        |       |
|----------------------------------|-------|
| Rooms 4                          |       |
| Total area 74.7 m <sup>2</sup>   |       |
| Form of ownership apartment owne | rship |
| Condition sanitary repairs       | made  |
| Year of construction 1975        |       |
| Floor 4/5                        |       |
| Building material stone          |       |

# Additional data

bath, boiler, electricity, furniture, gas stove, locked staircase, parquet, refrigerator, secured door, TV, washing machine, water, WC separately, kitchen furniture, separate rooms, central water, central heating