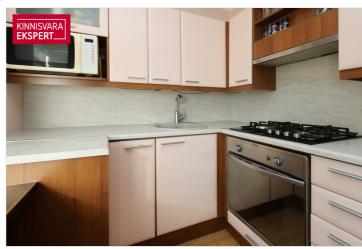

# **ARDO LEPP**

□+3725173617 **\**+3726264250

■ ardo.lepp@kinnisvaraekspert.ee

| ID 149662                        |       |
|----------------------------------|-------|
| Rooms 4                          |       |
| Total area 74.7 m <sup>2</sup>   |       |
| Form of ownership apartment owne | rship |
| Condition sanitary repairs       | made  |
| Year of construction 1975        |       |
| Floor 4/5                        |       |
| Building material stone          |       |

# Additional data

bath, boiler, electricity, furniture, gas stove, locked staircase, parquet, refrigerator, secured door, TV, washing machine, water, WC separately, kitchen furniture, separate rooms, central water, central heating