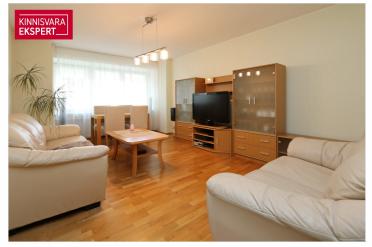

# **ARDO LEPP**

□+3725173617 **\**+3726264250

■ ardo.lepp@kinnisvaraekspert.ee

| ID 149662                        |       |
|----------------------------------|-------|
| Rooms 4                          |       |
| Total area 74.7 m <sup>2</sup>   |       |
| Form of ownership apartment owne | rship |
| Condition sanitary repairs       | made  |
| Year of construction 1975        |       |
| Floor 4/5                        |       |
| Building material stone          |       |

# Additional data

bath, boiler, electricity, furniture, gas stove, locked staircase, parquet, refrigerator, secured door, TV, washing machine, water, WC separately, kitchen furniture, separate rooms, central water, central heating