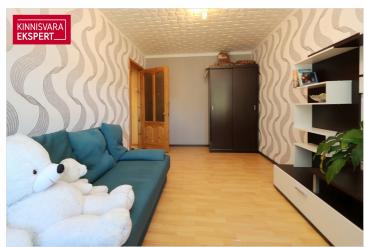

# For sale apartment TALLINNA 35

# **ARDO LEPP**

□+3725173617 **\**+3726264250

■ ardo.lepp@kinnisvaraekspert.ee

| ID 149662                        |       |
|----------------------------------|-------|
| Rooms 4                          |       |
| Total area 74.7 m <sup>2</sup>   |       |
| Form of ownership apartment owne | rship |
| Condition sanitary repairs       | made  |
| Year of construction 1975        |       |
| Floor 4/5                        |       |
| Building material stone          |       |

# Additional data

bath, boiler, electricity, furniture, gas stove, locked staircase, parquet, refrigerator, secured door, TV, washing machine, water, WC separately, kitchen furniture, separate rooms, central water, central heating