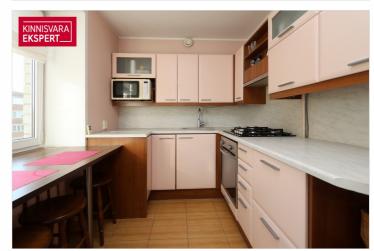

# **ARDO LEPP**

□+3725173617 **\**+3726264250

■ ardo.lepp@kinnisvaraekspert.ee

| ID 149662                        |       |
|----------------------------------|-------|
| Rooms 4                          |       |
| Total area 74.7 m <sup>2</sup>   |       |
| Form of ownership apartment owne | rship |
| Condition sanitary repairs       | made  |
| Year of construction 1975        |       |
| Floor 4/5                        |       |
| Building material stone          |       |

# Additional data

bath, boiler, electricity, furniture, gas stove, locked staircase, parquet, refrigerator, secured door, TV, washing machine, water, WC separately, kitchen furniture, separate rooms, central water, central heating