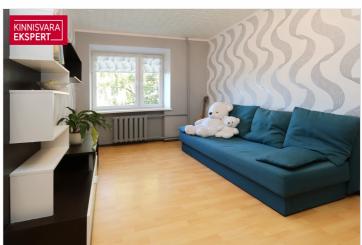

# For sale apartment TALLINNA 35

# **ARDO LEPP**

□+3725173617 **\**+3726264250

■ ardo.lepp@kinnisvaraekspert.ee

| ID 149662                        |       |
|----------------------------------|-------|
| Rooms 4                          |       |
| Total area 74.7 m <sup>2</sup>   |       |
| Form of ownership apartment owne | rship |
| Condition sanitary repairs       | made  |
| Year of construction 1975        |       |
| Floor 4/5                        |       |
| Building material stone          |       |

# Additional data

bath, boiler, electricity, furniture, gas stove, locked staircase, parquet, refrigerator, secured door, TV, washing machine, water, WC separately, kitchen furniture, separate rooms, central water, central heating