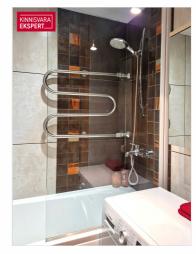

# **ARDO LEPP**

□+3725173617 **\**+3726264250

■ ardo.lepp@kinnisvaraekspert.ee

| ID 149662                        |       |
|----------------------------------|-------|
| Rooms 4                          |       |
| Total area 74.7 m <sup>2</sup>   |       |
| Form of ownership apartment owne | rship |
| Condition sanitary repairs       | made  |
| Year of construction 1975        |       |
| Floor 4/5                        |       |
| Building material stone          |       |

# Additional data

bath, boiler, electricity, furniture, gas stove, locked staircase, parquet, refrigerator, secured door, TV, washing machine, water, WC separately, kitchen furniture, separate rooms, central water, central heating