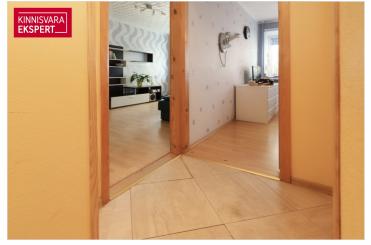

# **ARDO LEPP**

□+3725173617 **\**+3726264250

■ ardo.lepp@kinnisvaraekspert.ee

| ID 149662                        |       |
|----------------------------------|-------|
| Rooms 4                          |       |
| Total area 74.7 m <sup>2</sup>   |       |
| Form of ownership apartment owne | rship |
| Condition sanitary repairs       | made  |
| Year of construction 1975        |       |
| Floor 4/5                        |       |
| Building material stone          |       |

# Additional data

bath, boiler, electricity, furniture, gas stove, locked staircase, parquet, refrigerator, secured door, TV, washing machine, water, WC separately, kitchen furniture, separate rooms, central water, central heating