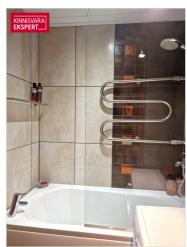

# **ARDO LEPP**

□+3725173617 **\**+3726264250

■ ardo.lepp@kinnisvaraekspert.ee

| ID 149662                        |       |
|----------------------------------|-------|
| Rooms 4                          |       |
| Total area 74.7 m <sup>2</sup>   |       |
| Form of ownership apartment owne | rship |
| Condition sanitary repairs       | made  |
| Year of construction 1975        |       |
| Floor 4/5                        |       |
| Building material stone          |       |

# Additional data

bath, boiler, electricity, furniture, gas stove, locked staircase, parquet, refrigerator, secured door, TV, washing machine, water, WC separately, kitchen furniture, separate rooms, central water, central heating