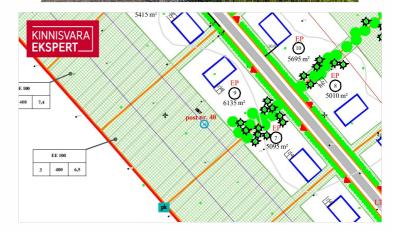

# ARDO LEPP

**6139** m<sup>2</sup> **59 000 €** 

| Price range                | <b>59000</b> €      |
|----------------------------|---------------------|
| Cadastral register number: | 31701:001:0316      |
| Form of ownership          | immovable           |
| Plot                       | 6139 m <sup>2</sup> |
| ID                         | 149517              |
|                            |                     |

# Additional data

detailed plan, water