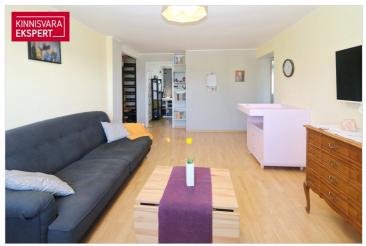

# For sale apartment LÕUNA 5

Rapla maakond, Rapla vald, Rapla linn

## **ARDO LEPP**

D+3725173617

**\**+3726264250

| ID                   | 149482              |
|----------------------|---------------------|
| Rooms                | 4                   |
| Total area           | $73  \text{m}^2$    |
| Form of ownership    | apartment ownership |
| Condition            | renovated           |
| Year of construction | 1987                |
| Floor                | 2/3                 |
| Building material    | stone               |

## Additional data

boiler, coatroom, parquet, refrigerator, shower, WC separately, kitchen furniture, central heating