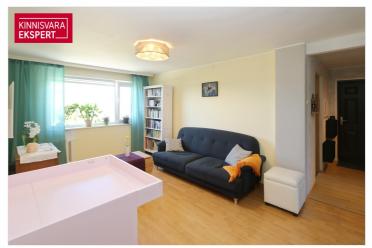

## **ARDO LEPP**

D+3725173617

**\**+3726264250

| ID                   | 149482              |
|----------------------|---------------------|
| Rooms                | 4                   |
| Total area           | $73  \text{m}^2$    |
| Form of ownership    | apartment ownership |
| Condition            | renovated           |
| Year of construction | 1987                |
| Floor                | 2/3                 |
| Building material    | stone               |

## Additional data

boiler, coatroom, parquet, refrigerator, shower, WC separately, kitchen furniture, central heating