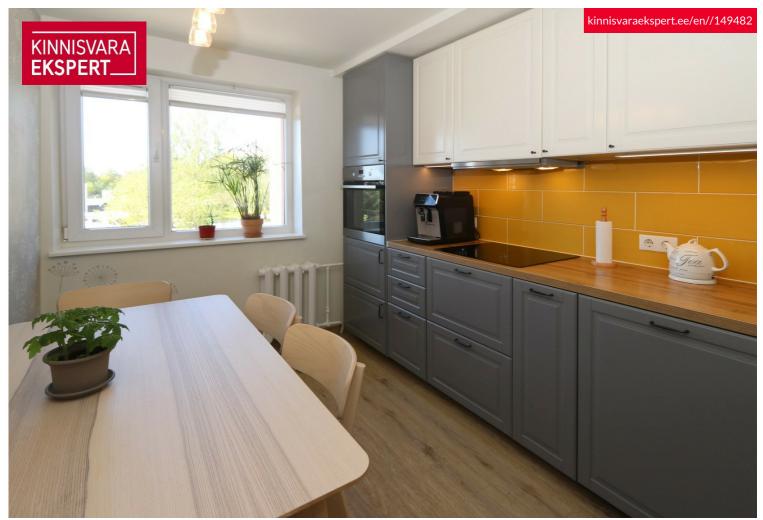

## **ARDO LEPP**

D+3725173617

**\**+3726264250

| ID                   | 149482              |
|----------------------|---------------------|
| Rooms                | 4                   |
| Total area           | $73  \text{m}^2$    |
| Form of ownership    | apartment ownership |
| Condition            | renovated           |
| Year of construction | 1987                |
| Floor                | 2/3                 |
| Building material    | stone               |

## Additional data

boiler, coatroom, parquet, refrigerator, shower, WC separately, kitchen furniture, central heating