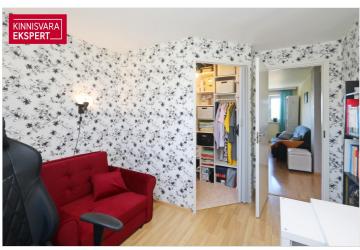

# For sale apartment LÕUNA 5

Rapla maakond, Rapla vald, Rapla linn

## **ARDO LEPP**

D+3725173617

**\**+3726264250

| ID                   | 149482              |
|----------------------|---------------------|
| Rooms                | 4                   |
| Total area           | $73  \text{m}^2$    |
| Form of ownership    | apartment ownership |
| Condition            | renovated           |
| Year of construction | 1987                |
| Floor                | 2/3                 |
| Building material    | stone               |

## Additional data

boiler, coatroom, parquet, refrigerator, shower, WC separately, kitchen furniture, central heating