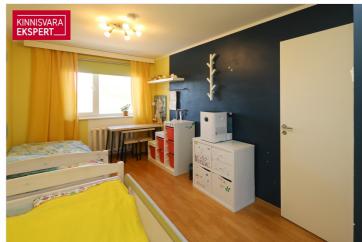

# For sale apartment LÕUNA 5

Rapla maakond, Rapla vald, Rapla linn

## **ARDO LEPP**

D+3725173617

**\**+3726264250

| ID                   | 149482              |
|----------------------|---------------------|
| Rooms                | 4                   |
| Total area           | $73  \text{m}^2$    |
| Form of ownership    | apartment ownership |
| Condition            | renovated           |
| Year of construction | 1987                |
| Floor                | 2/3                 |
| Building material    | stone               |

## Additional data

boiler, coatroom, parquet, refrigerator, shower, WC separately, kitchen furniture, central heating