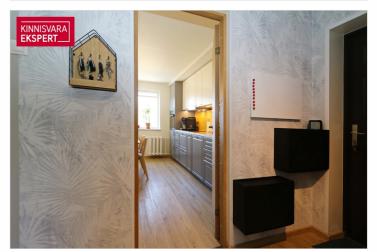

## **ARDO LEPP**

D+3725173617

**\**+3726264250

| ID                   | 149482              |
|----------------------|---------------------|
| Rooms                | 4                   |
| Total area           | $73  \text{m}^2$    |
| Form of ownership    | apartment ownership |
| Condition            | renovated           |
| Year of construction | 1987                |
| Floor                | 2/3                 |
| Building material    | stone               |

## Additional data

boiler, coatroom, parquet, refrigerator, shower, WC separately, kitchen furniture, central heating