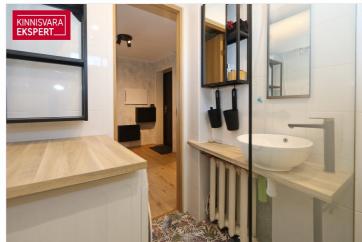

## Additional data

boiler, coatroom, parquet, refrigerator, shower, WC separately, kitchen furniture, central heating