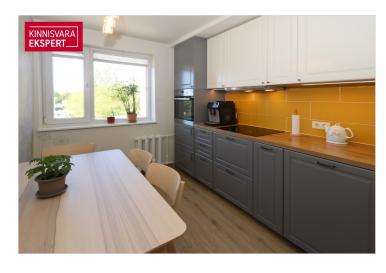

## **ARDO LEPP**

D+3725173617

**\**+3726264250

| ID                   | 149482              |
|----------------------|---------------------|
| Rooms                | 4                   |
| Total area           | $73  \text{m}^2$    |
| Form of ownership    | apartment ownership |
| Condition            | renovated           |
| Year of construction | 1987                |
| Floor                | 2/3                 |
| Building material    | stone               |

## Additional data

boiler, coatroom, parquet, refrigerator, shower, WC separately, kitchen furniture, central heating