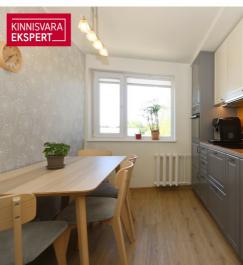

## **ARDO LEPP**

D+3725173617

**\**+3726264250

| ID                   | 149482              |
|----------------------|---------------------|
| Rooms                | 4                   |
| Total area           | $73  \text{m}^2$    |
| Form of ownership    | apartment ownership |
| Condition            | renovated           |
| Year of construction | 1987                |
| Floor                | 2/3                 |
| Building material    | stone               |

## Additional data

boiler, coatroom, parquet, refrigerator, shower, WC separately, kitchen furniture, central heating