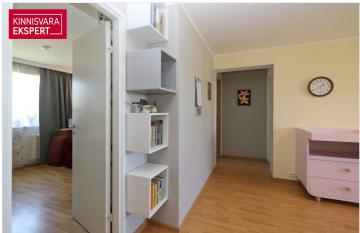

# For sale apartment LÕUNA 5

Rapla maakond, Rapla vald, Rapla linn

## **ARDO LEPP**

D+3725173617

**\**+3726264250

| ID                   | 149482              |
|----------------------|---------------------|
| Rooms                | 4                   |
| Total area           | $73  \text{m}^2$    |
| Form of ownership    | apartment ownership |
| Condition            | renovated           |
| Year of construction | 1987                |
| Floor                | 2/3                 |
| Building material    | stone               |

## Additional data

boiler, coatroom, parquet, refrigerator, shower, WC separately, kitchen furniture, central heating