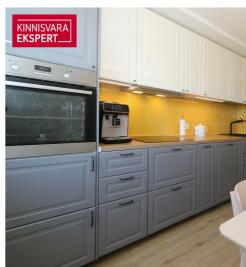

## **ARDO LEPP**

D+3725173617

**\**+3726264250

| ID                   | 149482              |
|----------------------|---------------------|
| Rooms                | 4                   |
| Total area           | $73  \text{m}^2$    |
| Form of ownership    | apartment ownership |
| Condition            | renovated           |
| Year of construction | 1987                |
| Floor                | 2/3                 |
| Building material    | stone               |

## Additional data

boiler, coatroom, parquet, refrigerator, shower, WC separately, kitchen furniture, central heating