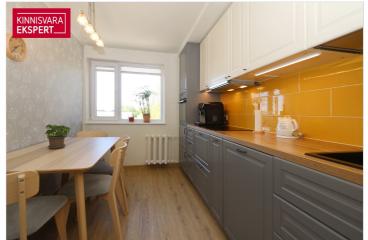

## **ARDO LEPP**

D+3725173617

**\**+3726264250

| ID                   | 149482              |
|----------------------|---------------------|
| Rooms                | 4                   |
| Total area           | $73  \text{m}^2$    |
| Form of ownership    | apartment ownership |
| Condition            | renovated           |
| Year of construction | 1987                |
| Floor                | 2/3                 |
| Building material    | stone               |

## Additional data

boiler, coatroom, parquet, refrigerator, shower, WC separately, kitchen furniture, central heating