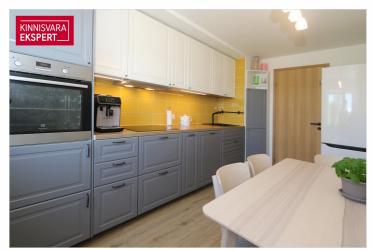

## **ARDO LEPP**

D+3725173617

**\**+3726264250

| ID                   | 149482              |
|----------------------|---------------------|
| Rooms                | 4                   |
| Total area           | $73  \text{m}^2$    |
| Form of ownership    | apartment ownership |
| Condition            | renovated           |
| Year of construction | 1987                |
| Floor                | 2/3                 |
| Building material    | stone               |

## Additional data

boiler, coatroom, parquet, refrigerator, shower, WC separately, kitchen furniture, central heating