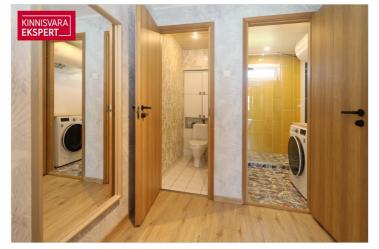

## Additional data

boiler, coatroom, parquet, refrigerator, shower, WC separately, kitchen furniture, central heating