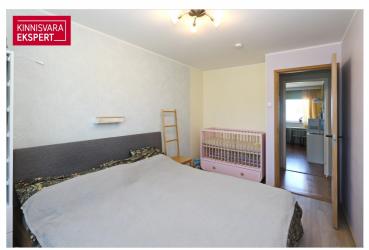

## **ARDO LEPP**

D+3725173617

**\**+3726264250

| ID                   | 149482              |
|----------------------|---------------------|
| Rooms                | 4                   |
| Total area           | $73  \text{m}^2$    |
| Form of ownership    | apartment ownership |
| Condition            | renovated           |
| Year of construction | 1987                |
| Floor                | 2/3                 |
| Building material    | stone               |

## Additional data

boiler, coatroom, parquet, refrigerator, shower, WC separately, kitchen furniture, central heating