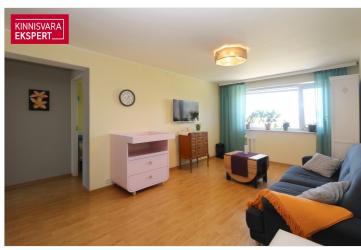

## **ARDO LEPP**

D+3725173617

**\**+3726264250

| ID                   | 149482              |
|----------------------|---------------------|
| Rooms                | 4                   |
| Total area           | $73  \text{m}^2$    |
| Form of ownership    | apartment ownership |
| Condition            | renovated           |
| Year of construction | 1987                |
| Floor                | 2/3                 |
| Building material    | stone               |

## Additional data

boiler, coatroom, parquet, refrigerator, shower, WC separately, kitchen furniture, central heating